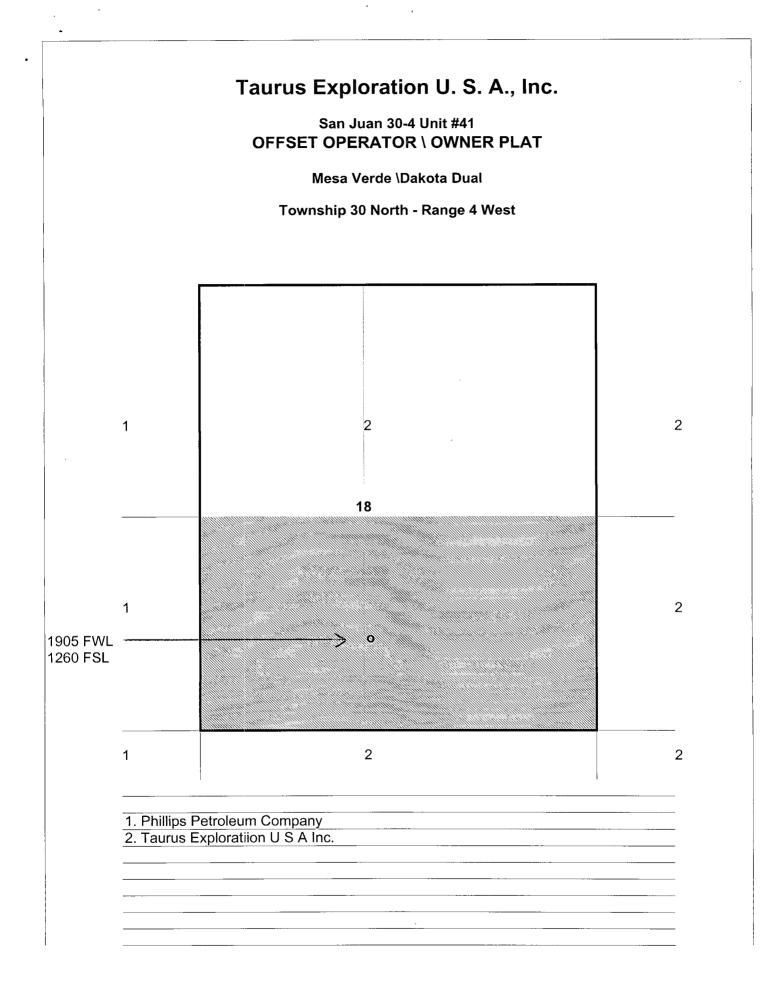

RE: Administrative Approval of Unorthodox Location San Juan 30-4 Unit #41 Well 1905' FWL and 1260' FSL Sec. 18-T30N-R4W Rio Arriba County, New Mexico Mesaverde/Dakota Dual

Dear Mr. Stogner:

Taurus Exploration U.S.A., Inc. requests administrative approval for an unorthodox location of its San Juan 30-4 Unit #41 well under the provisions of NMOCD Order R-8170.

In an effort to reduce disturbance to wildlife habitat and damage to vegetation in the Carson National Forest, and at the request of the Forest Service we are endeavoring to locate our proposed San Juan 30-4 Unit #41 well on the existing well pad for the San Juan 30-4 Unit #1.

To avoid cutting a stand of large trees on the south edge of the pad and because there is a steep drop off on the west edge of the location, moving the well in a northeasterly direction was necessary. To use the established pad while maintaining an adequate distance from the existing borehole necessitates requesting an unorthodox location for this well.

A copy of this application is being submitted to all offset operators by certified mail with a request that they furnish your office in Santa Fe a Waiver of Objection.

Attached is a well location plat showing dedicated acreage, a topographic plat of the area, and a map showing all offsetting operators.