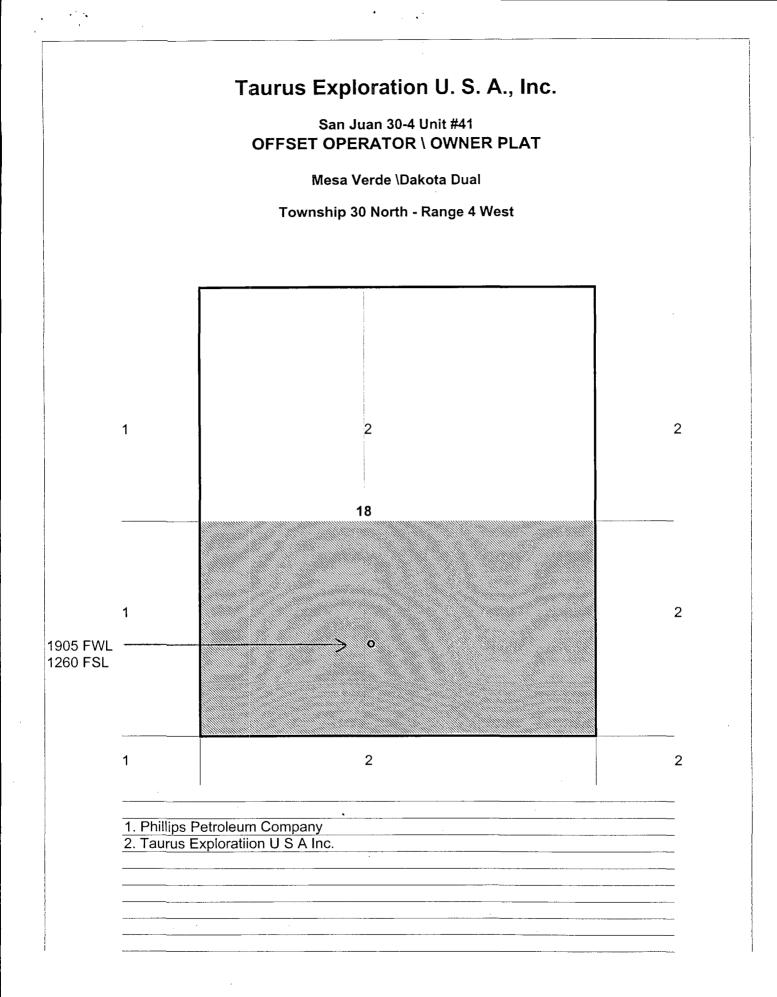

A copy of this application is being submitted to all offset operators by certified mail with a request that they furnish your office in Santa Fe a Waiver of Objection.

Attached is a well location plat showing dedicated acreage, a topographic plat of the area, and a map showing all offsetting operators.