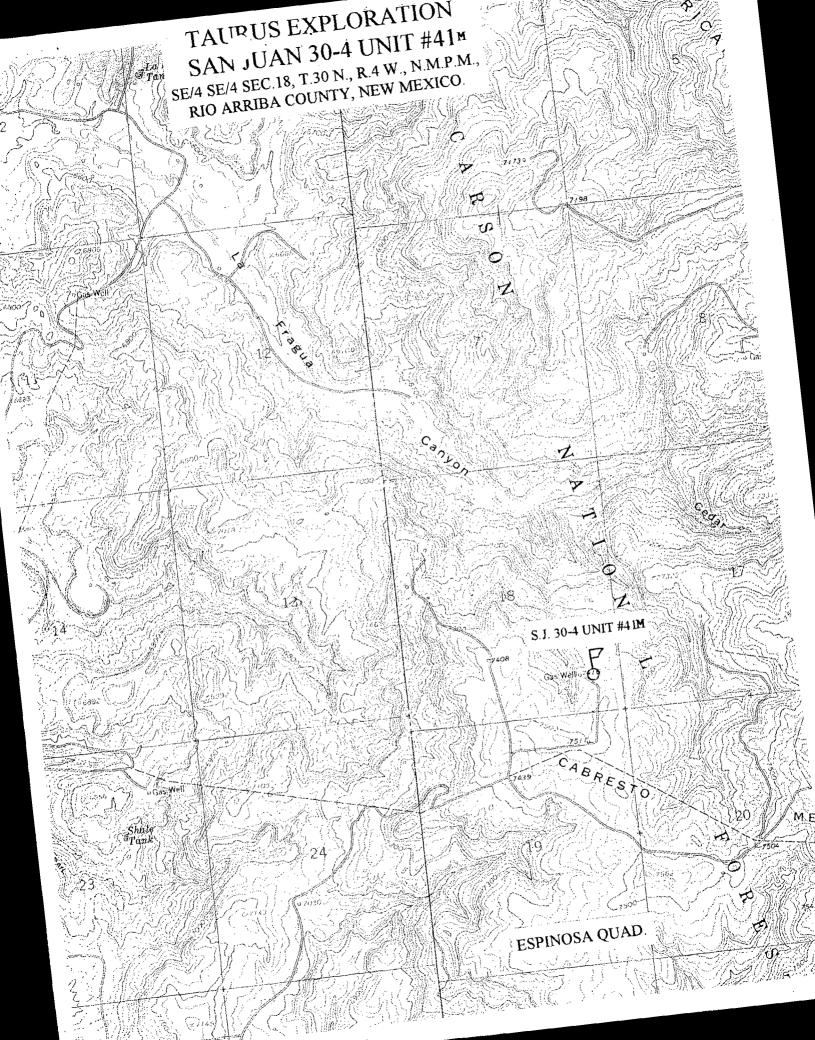

In an effort to reduce disturbance to wildlife habitat and damage to vegetation in the Carson National Forest, and at the request of the Forest Service we are endeavoring to locate our proposed San Juan 30-4 Unit #41 well on the existing well pad for the San Juan 30-4 Unit #1.

To avoid cutting a stand of large trees on the south edge of the pad and because there is a steep drop off on the west edge of the location, moving the well in a northeasterly direction was necessary. To use the established pad while maintaining an adequate distance from the existing borehole necessitates requesting an unorthodox location for this well.

A copy of this application is being submitted to all offset operators by certified mail with a request that they furnish your office in Santa Fe a Waiver of Objection.

Attached is a well location plat showing dedicated acreage, a topographic plat of the area, and a map showing all offsetting operators.