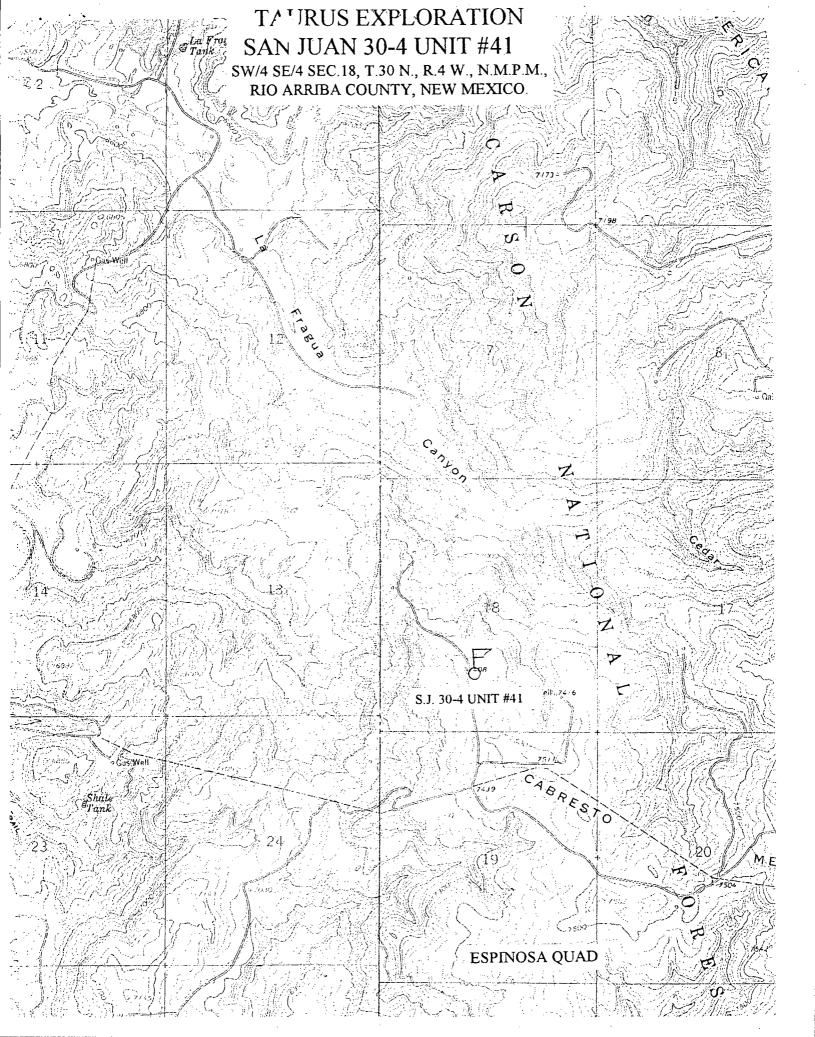

A copy of this application is being submitted to all offset operators by certified mail with a request that they furnish your office in Santa Fe a Waiver of Objection.

Attached is a well location plat showing dedicated acreage, a topographic plat of the area, and a map showing all offsetting operators.