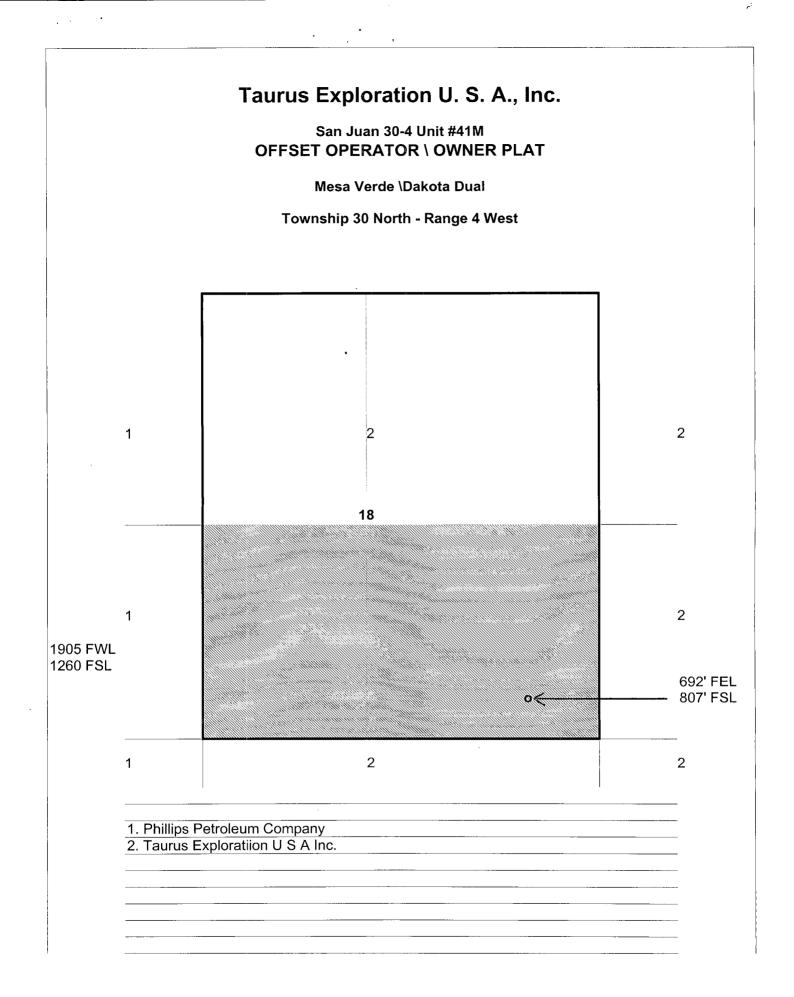

RE: Administrative Approval of Unorthodox Location San Juan 30-4 Unit #41 Well 1905' FWL and 1260' FSL Sec. 18-T30N-R4W Rio Arriba County, New Mexico Mesaverde/Dakota Dual

Dear Mr. Stogner:

Taurus Exploration U.S.A., Inc. requests administrative approval for an unorthodox location of its San Juan 30-4 Unit #41 well under the provisions of NMOCD Order R-8170.

In an effort to reduce disturbance to wildlife habitat and damage to vegetation in the Carson National Forest, and at the request of the Forest Service we are endeavoring to locate our proposed San Juan 30-4 Unit #41 well on the existing well pad for the San Juan 30-4 Unit #1.

To avoid cutting a stand of large trees on the south edge of the pad and because there is a steep drop off on the west edge of the location, moving the well in a northeasterly direction was necessary. To use the established pad while maintaining an adequate distance from the existing borehole necessitates requesting an unorthodox location for this well.

A copy of this application is being submitted to all offset operators by certified mail with a request that they furnish your office in Santa Fe a Waiver of Objection.

Attached is a well location plat showing dedicated acreage, a topographic plat of the area, and a map showing all offsetting operators.