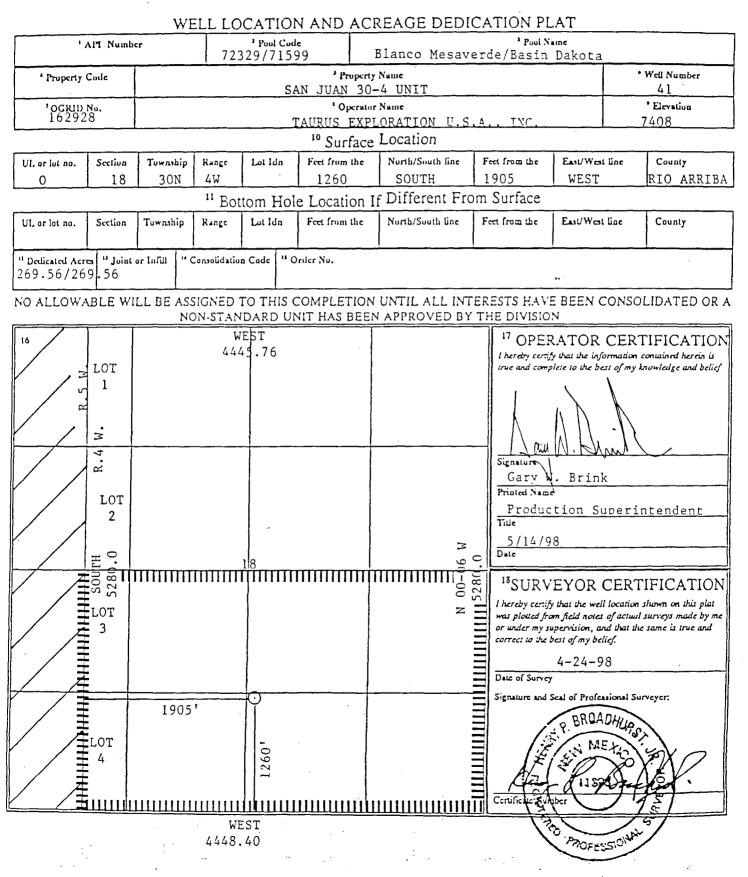

RE: Administrative Approval of Unorthodox Location San Juan 30-4 Unit #41 Well 1905' FWL and 1260' FSL Sec. 18-T30N-R4W Rio Arriba County, New Mexico Mesaverde/Dakota Dual

Dear Mr. Stogner:

Taurus Exploration U.S.A., Inc. requests administrative approval for an unorthodox location of its San Juan 30-4 Unit #41 well under the provisions of NMOCD Order R-8170.

RE: Administrative Approval of Unorthodox Location San Juan 30-4 Unit 41 Well 1905' FWL, 1260' FSL Sec. 18-T30N-R4W Rio Arriba County, New Mexico Mesa Verde/Dakota

Dear Mr. Prather:

Taurus Exploration U.S.A., Inc. has filed with the New Mexico Oil Conservation Division (NMOCD), an Application for the Administrative Approval for an Unorthodox Location, for its San Juan 30-4 Unit 41 well. A copy of the application has been attached for your review.

A copy of this application is being submitted to all offset operators by certified mail with a request that they furnish your office in Santa Fe a Waiver of Objection.

Attached is a well location plat showing dedicated acreage, a topographic plat of the area, and a map showing all offsetting operators.