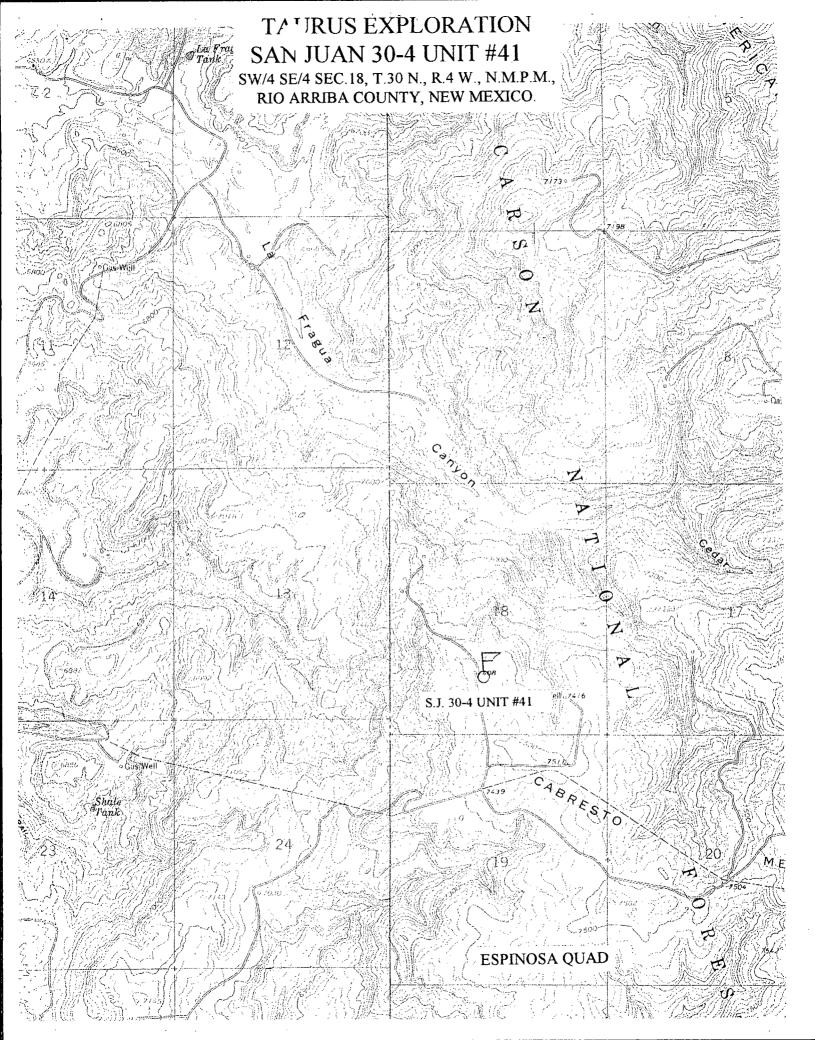

In an effort to reduce disturbance to wildlife habitat and damage to vegetation in the Carson National Forest, and at the request of the Forest Service we are endeavoring to locate our proposed San Juan 30-4 Unit #41 well on the existing well pad for the San Juan 30-4 Unit #1.

To avoid cutting a stand of large trees on the south edge of the pad and because there is a steep drop off on the west edge of the location, moving the well in a northeasterly direction was necessary. To use the established pad while maintaining an adequate distance from the existing borehole necessitates requesting an unorthodox location for this well.

A copy of this application is being submitted to all offset operators by certified mail with a request that they furnish your office in Santa Fe a Waiver of Objection.

Attached is a well location plat showing dedicated acreage, a topographic plat of the area, and a map showing all offsetting operators.