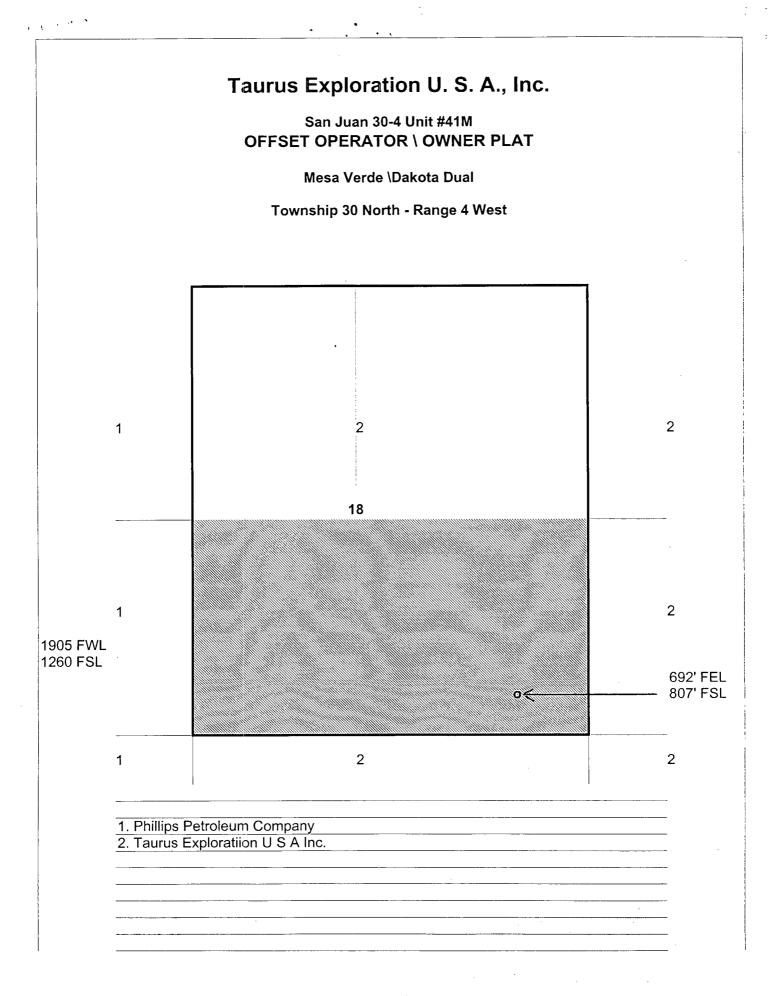

RE: Administrative Approval of Unorthodox Location San Juan 30-4 Unit #41 Well 1905' FWL and 1260' FSL Sec. 18-T30N-R4W Rio Arriba County, New Mexico Mesaverde/Dakota Dual

Dear Mr. Stogner:

Taurus Exploration U.S.A., Inc. requests administrative approval for an unorthodox location of its San Juan 30-4 Unit #41 well under the provisions of NMOCD Order R-8170.

RE: Administrative Approval of Unorthodox Location San Juan 30-4 Unit 41 Well 1905' FWL, 1260' FSL Sec. 18-T30N-R4W Rio Arriba County, New Mexico Mesa Verde/Dakota

Dear Mr. Prather:

Taurus Exploration U.S.A., Inc. has filed with the New Mexico Oil Conservation Division (NMOCD), an Application for the Administrative Approval for an Unorthodox Location, for its San Juan 30-4 Unit 41 well. A copy of the application has been attached for your review.