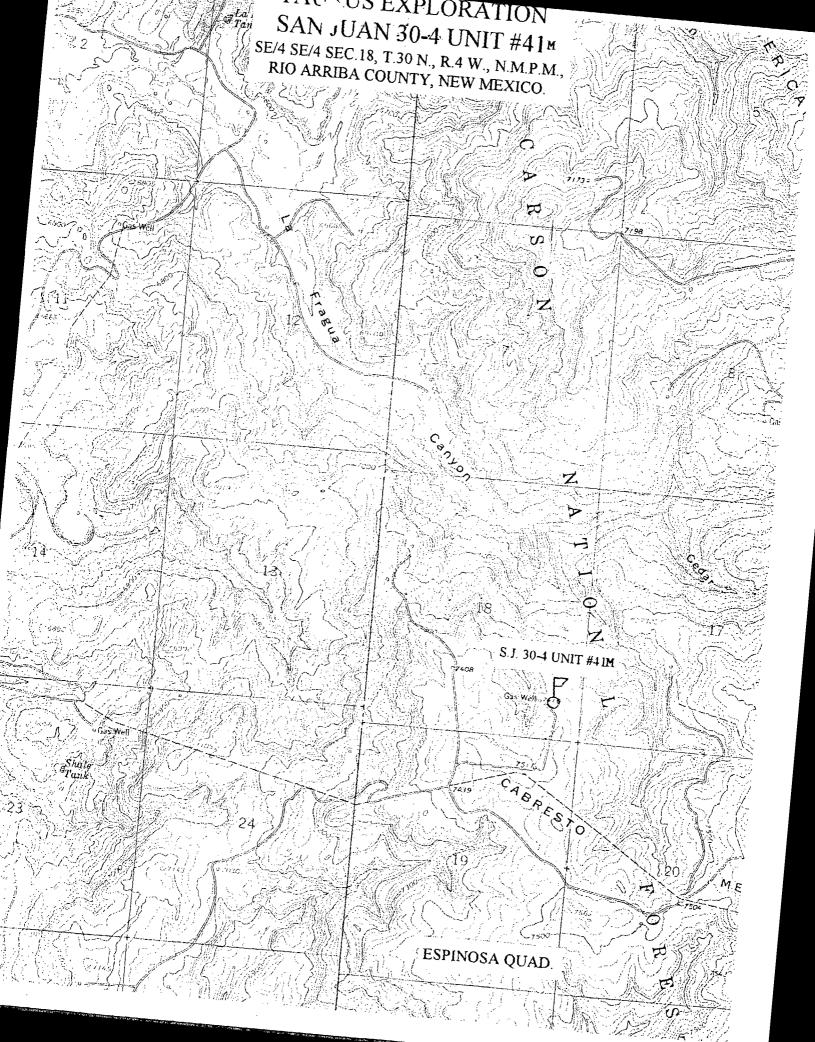

In an effort to reduce disturbance to wildlife habitat and damage to vegetation in the Carson National Forest, and at the request of the Forest Service we are endeavoring to locate our proposed San Juan 30-4 Unit #41 well on the existing well pad for the San Juan 30-4 Unit #1.

To avoid cutting a stand of large trees on the south edge of the pad and because there is a steep drop off on the west edge of the location, moving the well in a northeasterly direction was necessary. To use the established pad while maintaining an adequate distance from the existing borehole necessitates requesting an unorthodox location for this well.

A copy of this application is being submitted to all offset operators by certified mail with a request that they furnish your office in Santa Fe a Waiver of Objection.

Attached is a well location plat showing dedicated acreage, a topographic plat of the area, and a map showing all offsetting operators.