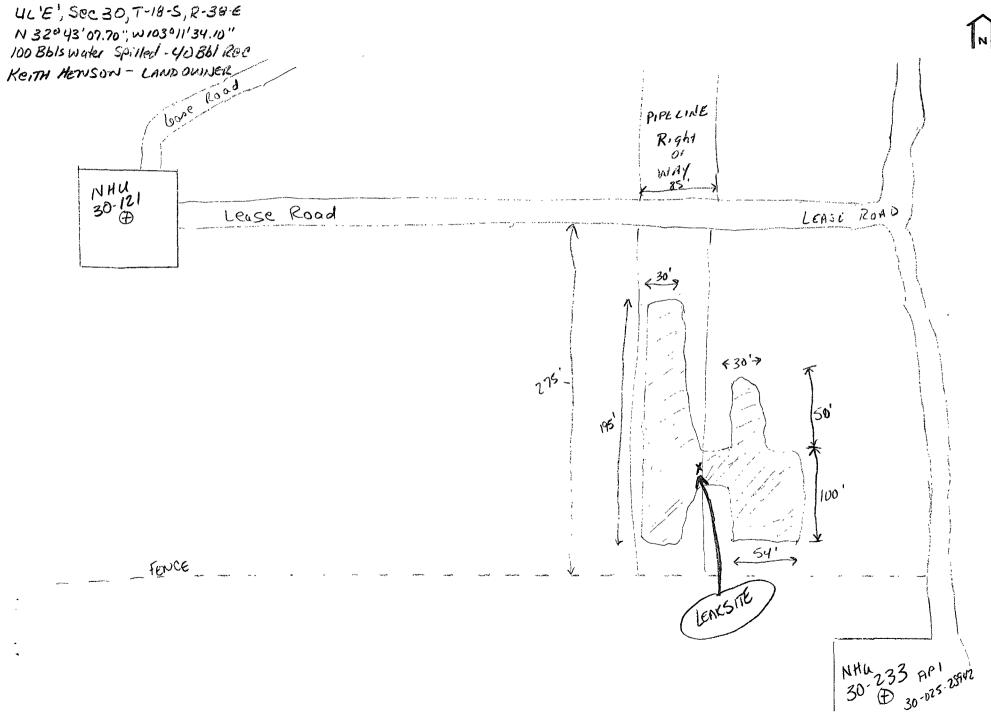

## SPILL MAP

02/02/2009 NHU INJ SYSTEM 6"STEEL INJ CINE TO SAT19C PLEASE DRAW SKETCH OF SPILL AND INDICATE WHERE SPILL ORIGINATED.