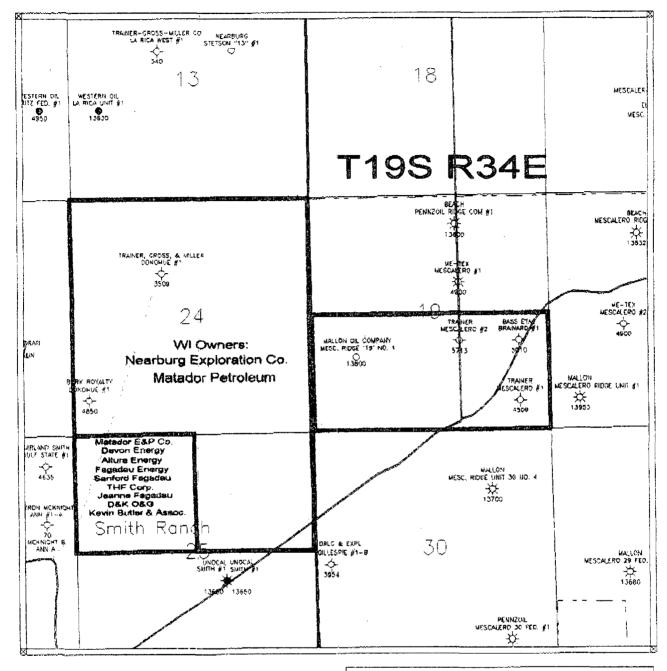

Submitted as Exhibit C is a land plat which (a) outlines the proposed well unit, (b) marks the proposed well location, and (c) identifies offset operators. Exhibit D is a copy of the notice letter to the offsets.