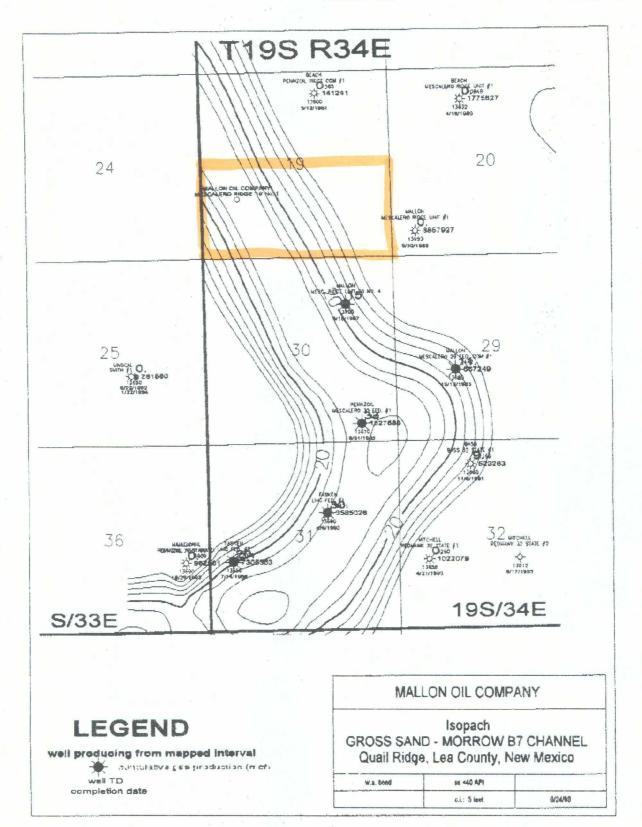

The proposed location is based upon geological reasons. Attached as Exhibit B is a gross sand isopach of the Morrow B7 Channel, the primary zone of interest in this area. The Morrow trends northwest-southeast across the map area, and reaches a maximum thickness of approximately 30 feet. The proposed location is necessary in order to (a) remain in the center of the channel, and (b) encounter approximately 30 feet of gross sand in the Morrow B7 channel, which Mallon believes is necessary for a commercial well. This belief is based on the Pennzoil Mescalero 30 Fed. Well No. 1 (in the SE% of Section 30) and the Fasken Ling Fed. Well No. 1 (in the NE% of Section 31), both of which encountered about 30 feet of

Case 12025

<sup>&</sup>lt;sup>1</sup>The pool is spaced on 320 acres under Order No. R-3890.

gross sand, and both of which are commercial wells. In addition, the results of the Mallon Mescalero Ridge Unit 30 Well No. 4, in the NE¼ of Section 30, drilled in 1997, indicates the heart of the channel is located to the west of that well. The proposed location will reduce the risk involved in drilling the well.