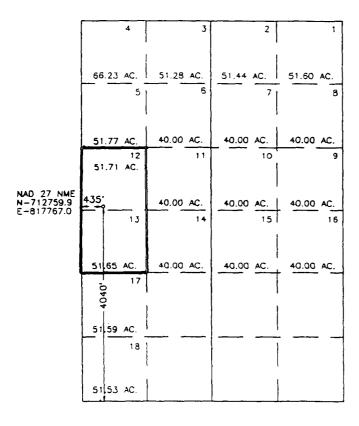

4040' FSL and 435" FWL, Section 6-T16S-R36E Lea County, New Mexico 37

Dear Mr. Williams and Mr. Stogner:

Pursuant to our recent telephone conversation regarding the captioned well, and in conjunction with our submittal of form C-101 and C-102, please consider this letter as Chesapeake's formal request for administrative approval of an unorthodox location for the John T. 1-6 well. The rules established for the Northeast Lovington – Pennsylvanian Pool allow for a well to be drilled within 150' of the center of a governmental quarter-quarter section or lot. As you will note on the enclosed plat, the John T. 1-6 location is 4,040' FSL and 435' FWL of Section 6, locating the wellbore outside the perimeters of the 150' rule.

Page 2 Mr. Chris Williams and Mr. Michael Stogner July 20, 1998

The nearest boundary line is the west line of the proposed unit, being the section line between Section 1-T16S-36E and Section 6-T16S-37E. Chesapeake Operating, Inc. is the operator and leasehold owner in the two adjacent lay-down 80-acre units located in Section 1-T16S-R36E, lots 9 and 10 and lots 15 and 16 respectively. Ownership is common to all three 80-acre units.

#### Surface Location

| UL or lot No. | Section | Township | Range | Lot Idn | Feet from the | North/South line | Feet from the | East/West line | County |
|---------------|---------|----------|-------|---------|---------------|------------------|---------------|----------------|--------|
| LOT 12        | 6       | 16 S     | 37 E  |         | 4040          | SOUTH            | 435           | WEST           | LEA    |

#### Bottom Hole Location If Different From Surface

| ſ | UL or lot No.   | Section | Township    | Range         | Lot Idn  | Feet from the | North/South line | Feet from the | East/West line | County |
|---|-----------------|---------|-------------|---------------|----------|---------------|------------------|---------------|----------------|--------|
|   |                 |         |             |               |          |               |                  | n _           |                |        |
|   | Dedicated Acres | Joint o | r Infill Co | nsolidation ( | Code Ore | der No.       |                  | -             |                |        |
|   | _ 103.36        |         |             |               |          |               |                  |               |                |        |

### SECTION 1-T16S-R36E:

Lots 1, 2, 7 & 8 Texaco, Inc. – 100% Leasehold

Lots 9 & 10 Chesapeake Operating, Inc. – 100% Leasehold

Lots 15 & 16 Chesapeake Operating, Inc. – Operator

HBP - Lorena 1-1 Well

N/2 SE/4 Kevin D. Butler & Associates – Operator

### SECTION 6-T16S-R37E:

Lots 5 & 6 Chesapeake Operating, Inc. – Operator

HBP - Easley 6-1 Well

Lots 11 & 14 Chesapeake Operating, Inc. – 100% Leasehold

NE/4 SW/4 Doug Schutz – 100% Leasehold

Lot 17 Chesapeake Operating, Inc. – 100% Leasehold