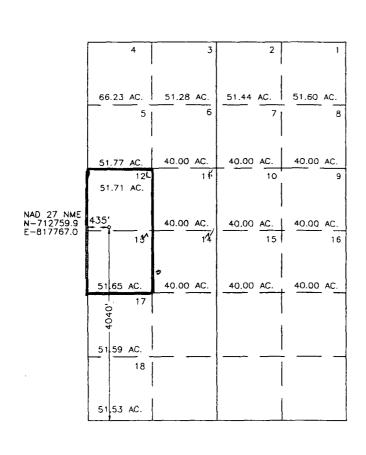

4040' FSL and 435" FWL, Section 6-T16S-R36E Lea County, New Mexico 37

Dear Mr. Williams and Mr. Stogner:

Pursuant to our recent telephone conversation regarding the captioned well, and in conjunction with our submittal of form C-101 and C-102, please consider this letter as Chesapeake's formal request for administrative approval of an unorthodox location for the John T. 1-6 well. The rules established for the Northeast Lovington – Pennsylvanian Pool allow for a well to be drilled within 150' of the center of a governmental quarter-quarter section or lot. As you will note on the enclosed plat, the John T. 1-6 location is 4,040' FSL and 435' FWL of Section 6, locating the wellbore outside the perimeters of the 150' rule.

#### Surface Location

| UL or lot No. | Section | Township | Range | Lot Idn | Feet from the | North/South line | Feet from the | East/West line | County |
|---------------|---------|----------|-------|---------|---------------|------------------|---------------|----------------|--------|
| LOT 12        | 6       | 16 S     | 37 E  |         | 4040          | SOUTH            | 435           | WEST           | LEA    |

#### Bottom Hole Location If Different From Surface

| ſ | UL or lot No.   | Section | Township    | Range         | Lot Idn  | Feet from the | North/South line | Feet from the | East/West line | County |
|---|-----------------|---------|-------------|---------------|----------|---------------|------------------|---------------|----------------|--------|
|   |                 |         |             |               |          |               |                  | n _           |                |        |
|   | Dedicated Acres | Joint o | r Infill Co | nsolidation ( | Code Ore | der No.       |                  | -             |                |        |
|   | _ 103.36        |         |             |               |          |               |                  |               |                |        |

# JOHN T. 6-1 UNIT LOTS 12 & 13, SECTION 6-T16S-R37E LEA COUNTY, NEW MEXICO

NO ALLOWABLE WILL BE ASSIGNED TO THIS COMPLETION UNTIL ALL INTERESTS HAVE BEEN CONSOLIDATED OR A NON-STANDARD UNIT HAS BEEN APPROVED BY THE DIVISION

Order No.

|                          | 4               | 3         | 2         | 1         |
|--------------------------|-----------------|-----------|-----------|-----------|
|                          |                 | <u>'</u>  |           |           |
|                          | 66.23 AC.       | 51.28 AC. | 51.44 AC, | 51.60 AC. |
|                          | 5               | 5         | 7 1       | 8         |
|                          |                 |           |           |           |
|                          |                 | 1         |           |           |
|                          | 51.77 AC.       | 40.00 AC. | 40.00 AC. | 40.00 AC. |
|                          | 12<br>51.71 AC. | 11        | 10        | 9         |
|                          |                 |           |           |           |
| NAD 27 NME<br>N-712759.9 | 435'            | 40.00 AC. | 40.00 AC. | 40.00 AC. |
| E-817767.0               | 13              | 14        | 15        | 16        |
|                          |                 |           |           |           |
|                          | 51165 AC.       | 40.00 AC. | 40.00.40  | 40.00 40  |
| į                        | 1.7             | 40.00 AC. | 40.00 AC. | 40.00 AC. |
|                          | 4040'           | 1         | ļ         |           |
|                          | 4               |           |           |           |
|                          | 51.59 AC.       | <u> </u>  |           |           |
|                          | 18              | 1         |           |           |
|                          |                 | 1         |           |           |
|                          | 51,53 AC.       | 1         |           |           |
|                          |                 | 1         | <u></u>   | LJ        |