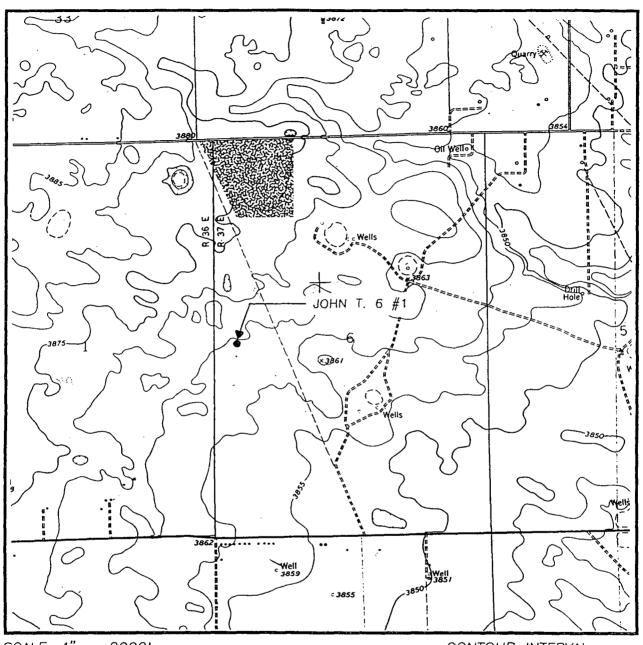

# LOCATION VERIFICATION MAP

SCALE: 1" = 2000'

CONTOUR INTERVAL: LOVINGTON - 5'

| SEC. 6 IWP. 16-    | -S RGE. 37-E       |
|--------------------|--------------------|
| SURVEYN.           | М.Р.М.             |
| COUNTY             | LEA                |
| DESCRIPTION 4040'  | FSL & 435' FWL     |
| ELEVATION          | 3863               |
| OPERATOR CHESAPE   | AKE OPERATING, INC |
| LEASEJO            | OHN T. 6           |
| U.S.G.S. TOPOGRAPH | HIC MAP            |

JOHN WEST ENGINEERING HOBBS, NEW MEXICO (505) 393-3117