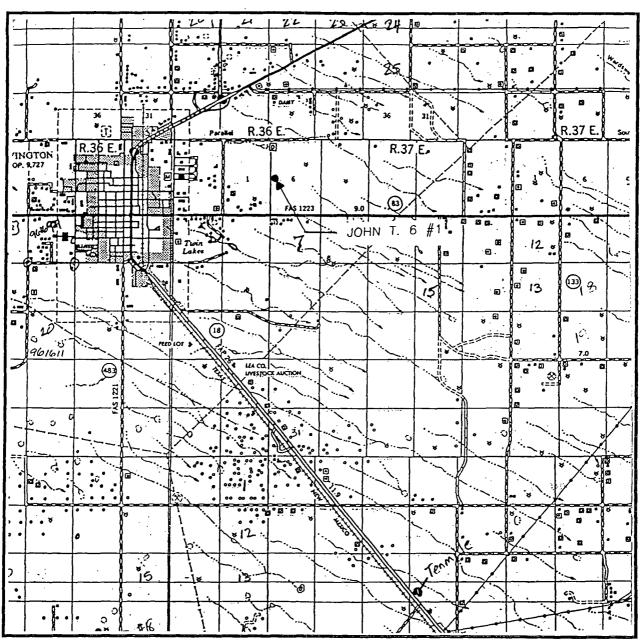

# VICINITY MAP

SCALE: 1'' = 2 MILES

| SEC. 6 TWP. 16-   | <u>-S_RGE37-E</u>   |
|-------------------|---------------------|
| SURVEYN           | .м.Р.м              |
| COUNTY            | LEA                 |
| DESCRIPTION 4040' | FSL & 435' FWL      |
| ELEVATION         | 3863                |
| OPERATOR CHESAPE  | EAKE OPERATING, INC |
| IFASE J           | OHN T 6             |

JOHN WEST ENGINEERING HOBBS, NEW MEXICO (505) 393-3117