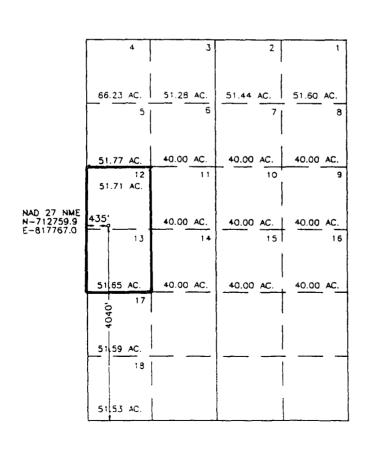

4040' FSL and 435" FWL, Section 6-T16S-R36E Lea County, New Mexico 37

Dear Mr. Williams and Mr. Stogner:

Pursuant to our recent telephone conversation regarding the captioned well, and in conjunction with our submittal of form C-101 and C-102, please consider this letter as Chesapeake's formal request for administrative approval of an unorthodox location for the John T. 1-6 well. The rules established for the Northeast Lovington – Pennsylvanian Pool allow for a well to be drilled within 150' of the center of a governmental quarter-quarter section or lot. As you will note on the enclosed plat, the John T. 1-6 location is 4,040' FSL and 435' FWL of Section 6, locating the wellbore outside the perimeters of the 150' rule.

#### Surface Location

| UL or lot No. | Section | Township | Range | Lot Idn | Feet from the | North/South line | Feet from the | East/West line | County |
|---------------|---------|----------|-------|---------|---------------|------------------|---------------|----------------|--------|
| LOT 12        | 6       | 16 S     | 37 E  |         | 4040          | SOUTH            | 435           | WEST           | LEA    |

#### Bottom Hole Location If Different From Surface

| ſ | UL or lot No.   | Section | Township    | Range         | Lot Idn  | Feet from the | North/South line | Feet from the | East/West line | County |
|---|-----------------|---------|-------------|---------------|----------|---------------|------------------|---------------|----------------|--------|
|   |                 |         |             |               |          |               |                  | n _           |                |        |
|   | Dedicated Acres | Joint o | r Infill Co | nsolidation ( | Code Ore | der No.       |                  | -             |                |        |
|   | _ 103.36        |         |             |               |          |               |                  |               |                |        |

# JOHN T. 6-1 UNIT LOTS 12 & 13, SECTION 6-T16S-R37E LEA COUNTY, NEW MEXICO

NO ALLOWABLE WILL BE ASSIGNED TO THIS COMPLETION UNTIL ALL INTERESTS HAVE BEEN CONSOLIDATED OR A NON-STANDARD UNIT HAS BEEN APPROVED BY THE DIVISION

Order No.

|                          | 4               | 3         | 2         | 1         |
|--------------------------|-----------------|-----------|-----------|-----------|
|                          |                 | <u>'</u>  |           |           |
|                          | 66.23 AC.       | 51.28 AC. | 51.44 AC, | 51.60 AC. |
|                          | 5               | 5         | 7 1       | 8         |
|                          |                 |           |           |           |
|                          |                 | 1         |           |           |
|                          | 51.77 AC.       | 40.00 AC. | 40.00 AC. | 40.00 AC. |
|                          | 12<br>51.71 AC. | 11        | 10        | 9         |
|                          |                 |           |           |           |
| NAD 27 NME<br>N-712759.9 | 435'            | 40.00 AC. | 40.00 AC. | 40.00 AC. |
| E-817767.0               | 13              | 14        | 15        | 16        |
|                          |                 |           |           |           |
|                          | 51165 AC.       | 40.00 AC. | 40.00.40  | 40.00 40  |
| į                        | 1.7             | 40.00 AC. | 40.00 AC. | 40.00 AC. |
|                          | 4040'           | 1         | ļ         |           |
|                          | 4               |           |           |           |
|                          | 51.59 AC.       | <u> </u>  |           |           |
|                          | 18              | 1         |           |           |
|                          |                 | 1         |           |           |
|                          | 51,53 AC.       | 1         |           |           |
|                          |                 | 1         | <u></u>   | LJ        |