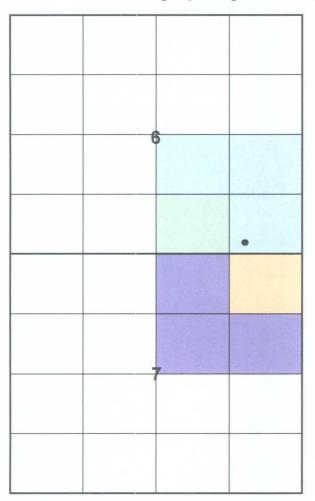

Re: Elliott B Federal #21 Unorthodox Location

Section 6-T22S-R37E Lea County, NM

Mr. Brooks,

Attached you will find the letters of notification, along with the certificates of certified mail, that are being mailed out today to the offset working interest owners to the south of the proposed Elliott B Federal #21 unorthodox location. Also, please find as further illustration a color coded representation of RONM's Elliott B Federal lease and the depth rights that belong to Range.

## Elliott B Fed #21; NSL Application