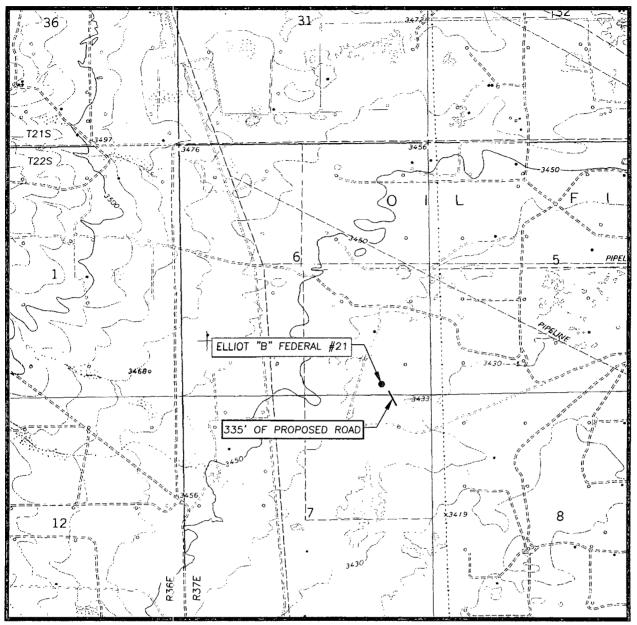

## LOCATION VERIFICATION MAP

SCALE: 1" = 2000'

CONTOUR INTERVAL: EUNICE, N.M. - 10'

SEC. 6 TWP. 22-S RGE. 37-E

SURVEY N.M.P.M.

COUNTY LEA STATE INEW MEXICO

DESCRIPTION 230' FSL & 1030' FEL

ELEVATION 3437'

RANGE

OPERATOR OPERATING NM, INC.

LEASE ELLIOT "B" FEDERAL

U.S.G.S. TOPOGRAPHIC MAP
EUNICE, N.M.

PROVIDING SURVEYING SERVICES
SINCE 1946
JOHN WEST SURVEYING COMPANY
412 N. DAL PASO
HOBBS, N.M. 88240
(505) 393-3117