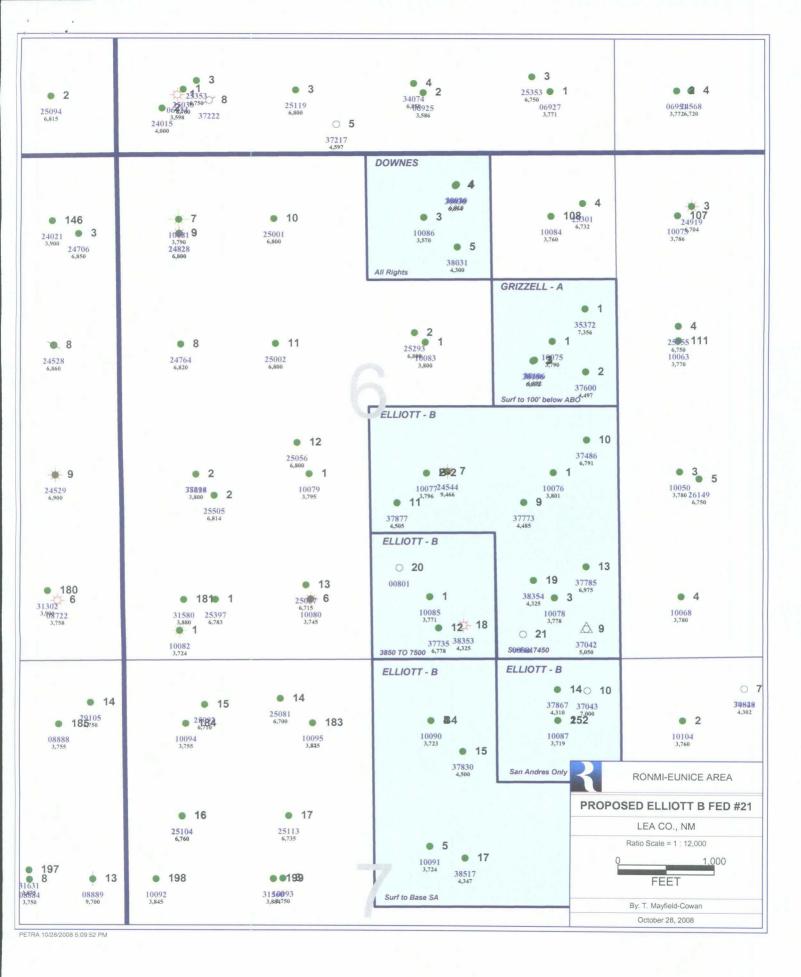

#### **RANGE RESOURCES CORPORATION**

Attached to this letter is a map detailing Range's lease and the wells surrounding the proposed Elliott B Federal #21 along with a spreadsheet cross-referencing the last five API digits with the wells' corresponding information. Also attached is the plat for the proposed well.

sanna Prindexter

| U-S-T-R     | API          | Well Name            | Operator  | Producing Interval            | Location             |
|-------------|--------------|----------------------|-----------|-------------------------------|----------------------|
| P-6-22S-37E | 30-025-37785 | Elliott B Federal 13 | RONM      | Blinebry, Tubb                | 990' FSL & 330' FEL  |
| P-6-22S-37E | 30-025-38354 | Elliott B Federal 19 | RONM      | San Andres                    | 800' FSL & 916' FEL  |
| P-6-22S-37E | 30-025-10078 | Elliott B 3          | RONM      | Penrose Skelly, Grayburg      | 660' FSL & 660' FEL  |
| P-6-22S-37E | 30-025-37042 | Elliott B 9          | Apache    | San Andres SWD                | 330' FSL & 330' FEL  |
| A-7-22S-37E | 30-025-37043 | Elliott B 10         | Apache    | APD Expired; Well not drilled | no location          |
| A-7-22S-37E | 30-025-37867 | Elliott B Federal 14 | RONM      | San Andres                    | 330' FNL & 330' FEL  |
| A-7-22S-37E | 30-025-10087 | Elliott B 2          | McCasland | Eumont Yates-7R-Qn            | 660' FNL & 660' FEL  |
| B-7-22S-37E | 30-025-10090 | Elliott B Federal 4  | RONM      | 7R-Qn-Grayburg                | 660' FNL & 1980' FEL |
| B-7-22S-37E | 30-025-37830 | Elliott B Federal 15 | RONM      | Penrose Skelly, Grayburg      | 990' FNL & 1650' FEL |
| O-6-22S-37E | 30-025-38353 | Elliott B Federal 18 | RONM      | San Andres                    | 330' FSL & 1650' FEL |
| O-6-22S-37E | 30-025-37735 | Elliott B Federal 12 | RONM      | Blinebry, Tubb, Drinkard      | 330' FSL & 1890' FEL |
| O-6-22S-37E | 30-025-10085 | Elliott #1           | McCasland | Eumont Yates-7R-Qn            | 660' FSL & 1980' FEL |
| O-6-22S-37E | 30-025-00801 | MCA Unit #24         | Conoco    | P&A'd Grayburg/San Andres     | 560' FNL & 660' FEL  |
|             |              |                      |           |                               |                      |
|             |              |                      |           |                               |                      |
|             |              |                      |           |                               |                      |
|             |              |                      |           |                               |                      |
|             |              |                      |           |                               |                      |

# 6-225-37E SE/4 of SE/4

--well location perimeters
--well location
-- 330' Offset
0-proposed well location
--- overhead electrical line
--- buried water line
-- leaseroad