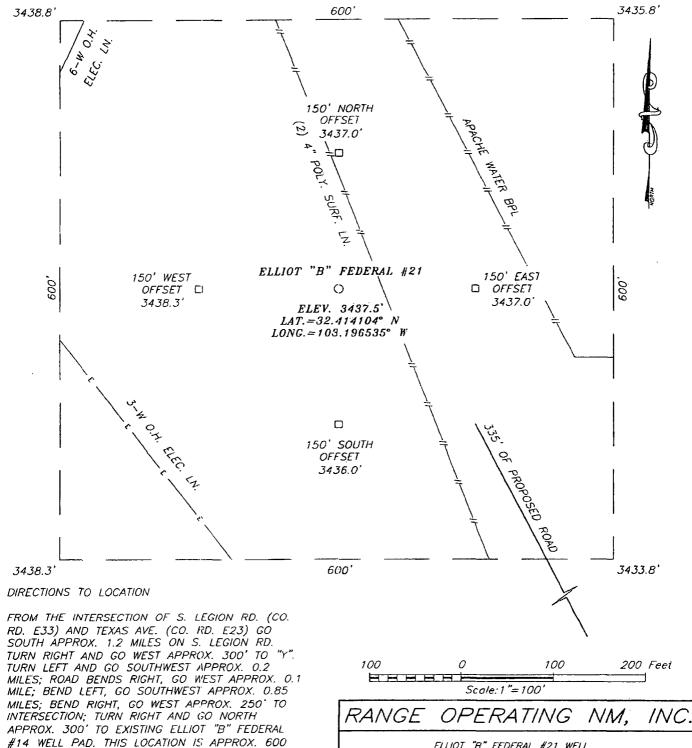

DISTRICT III

| 1000 Rio Brazos Rd., Aztec, NM 87410<br>DISTRICT IV<br>1220 S. ST. FRANCIS DR., SANTA FE, NM 87505 | WELL LOCATION AND | ACREAGE DEDICATION             | PLAT      | ☐ AMENDED REPORT  |
|----------------------------------------------------------------------------------------------------|-------------------|--------------------------------|-----------|-------------------|
| API Number                                                                                         | Pool Code         |                                | Pool Name |                   |
| Property Code                                                                                      |                   | operty Name<br>"B" FEDERAL     |           | Well Number       |
| OGRID No.                                                                                          | _                 | erator Name<br>RATING NM, INC. |           | Elevation<br>3437 |
|                                                                                                    | Surf              | ace Location                   |           |                   |

| UL or lot No. | Section | Township | Range | Lot Idn | Feet from the | North/South line | Feet from the | East/West line | County |
|---------------|---------|----------|-------|---------|---------------|------------------|---------------|----------------|--------|
| . P           | 6       | 22-S     | 37-E  |         | 230           | SOUTH            | 1030          | EAST           | LEA    |

#### NO ALLOWABLE WILL BE ASSIGNED TO THIS COMPLETION UNTIL ALL INTERESTS HAVE BEEN CONSOLIDATED OR A NON-STANDARD UNIT HAS BEEN APPROVED BY THE DIVISION

| 37.24 AC |                                                                                                 |                                               | OPERATOR CERTIFICATION  I hereby certify that the information herein is true and complete to the best of my knowledge and belief, and that this organization either owns a working interest or unleased mineral interest in the land including the proposed bottom hole location or has a right to drill this well at this location pursuant to a contract with an owner of such mineral or working interest, or to a voluntary pooling agreement or a compulsory pooling order heretofore entered by the division. |
|----------|-------------------------------------------------------------------------------------------------|-----------------------------------------------|---------------------------------------------------------------------------------------------------------------------------------------------------------------------------------------------------------------------------------------------------------------------------------------------------------------------------------------------------------------------------------------------------------------------------------------------------------------------------------------------------------------------|
|          |                                                                                                 |                                               | Signature Date Printed Name                                                                                                                                                                                                                                                                                                                                                                                                                                                                                         |
| 37.13 AC |                                                                                                 |                                               | SURVEYOR CERTIFICATION                                                                                                                                                                                                                                                                                                                                                                                                                                                                                              |
| 37.07 AC | GEODETIC COORDINATES NAD 27 NME  Y=516230.9 N X=850818.2 E  LAT.=32.414104 N LONG.=103.196535 W |                                               | I bereby certify that the well location shown on this plat was plotted from field notes of actual surveys made by me or under my supervision, and that the same is true and correct to the best of my belief.  Date Surveyed  Signature Seal of Professional Sarveyor                                                                                                                                                                                                                                               |
| 36.99 AC |                                                                                                 | 3438.8' 3435.8' 600' 1030' 3438.3' 81 3433.8' | Certificate No. GARY EIDSON 12641 RONALD J. EIDSON 3239                                                                                                                                                                                                                                                                                                                                                                                                                                                             |

## VICINITY MAP

SCALE: 1" = 2 MILES

| SEC. 6     | TWP. <u>22-S</u> RGE. <u>37E</u>  | _ |
|------------|-----------------------------------|---|
| SURVEY     | N.M.P.M                           | _ |
| COUNTY     | LEA STATE NEW MEXICO              | ) |
| DESCRIPTIO | N <u>230' FSL &amp; 1030' FEL</u> | _ |
| ELEVATION  | 3437'                             | _ |
|            | RANGE<br>OPERATING NM, INC.       | - |
| LEASE      | ELLIOT "B" FEDERAL                |   |