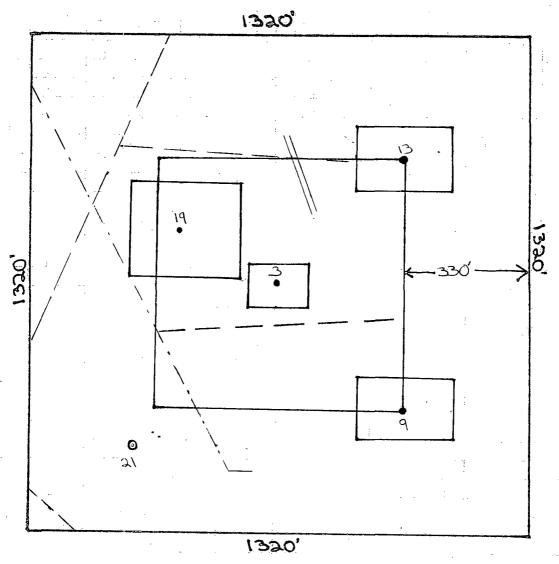

# 6-225-37E SE/4 of SE/4

--well location perimeters
--well location
-- 330' Offset
0-proposed well location
--- overhead electrical line
--- buried water line
-- leaseroad

This request places the subject well 230' from the south boundary and 290' from the west boundary of Unit P (40-acre tract) in lieu of 330' from the unit line as per field rules for the Wantz Abo, Drinkard, Tubb Oil & Gas, and Blinebry Oil & Gas pools. There is currently only one other well producing from this pool in this unit, the Elliott B Federal #13, located 990' FSL & 330' FEL. This portion of Range's Elliott B Federal lease covers the N/2 of the SE/4 and the SE/4 of the SE/4 of Section 6 with common ownership in the 120 acres from surface to 7,450'. Range also has a lease in the SW/4 of the SE/4 of Section 6 with rights from 3,850' to 7,450. Range's leases to the south only cover rights from the San Andres and shallower. As a result, the requested location which is 230' FSL encroaches upon outside parties in the Drinkard, Tubb Oil & Gas, and Blinebry Oil & Gas pools. However, these outside parties are not producing from these pools nor do they have wells drilled in these pools in the offset unit.

Range Operating New Mexico, Inc. is the surface owner of the SE/4 of Section 6 and the NE/4 of Section 7.

Range cannot place this well in a manner that shares the location pad with the non-Blinebry/Tubb/Drinkard/Abo producing wells in this unit because those locations either do not have adjacent space or do not belong to Range Resources. The original location of this well was slated for 330' FSL and 330' FWL of Unit P but had to be moved due to a buried water line that would affect location construction.