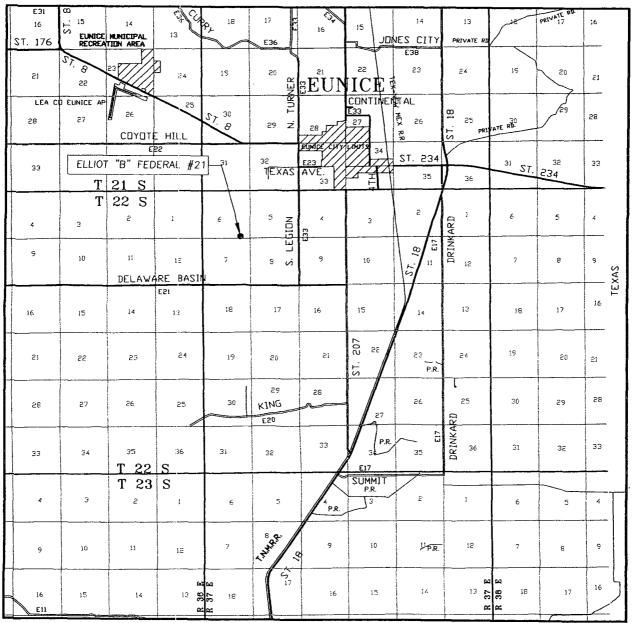

## LOCATION VERIFICATION MAP

SCALE: 1" = 2000'

CONTOUR INTERVAL: EUNICE, N.M. - 10'

SEC. 6 TWP. 22-S RGE. 37-E

SURVEY N.M.P.M.

COUNTY LEA STATE INEW MEXICO

DESCRIPTION 230' FSL & 1030' FEL

ELEVATION 3437'

RANGE

OPERATOR OPERATING NM, INC.

LEASE ELLIOT "B" FEDERAL

U.S.G.S. TOPOGRAPHIC MAP
EUNICE, N.M.

PROVIDING SURVEYING SERVICES
SINCE 1946
JOHN WEST SURVEYING COMPANY
412 N. DAL PASO
HOBBS, N.M. 88240
(505) 393-3117