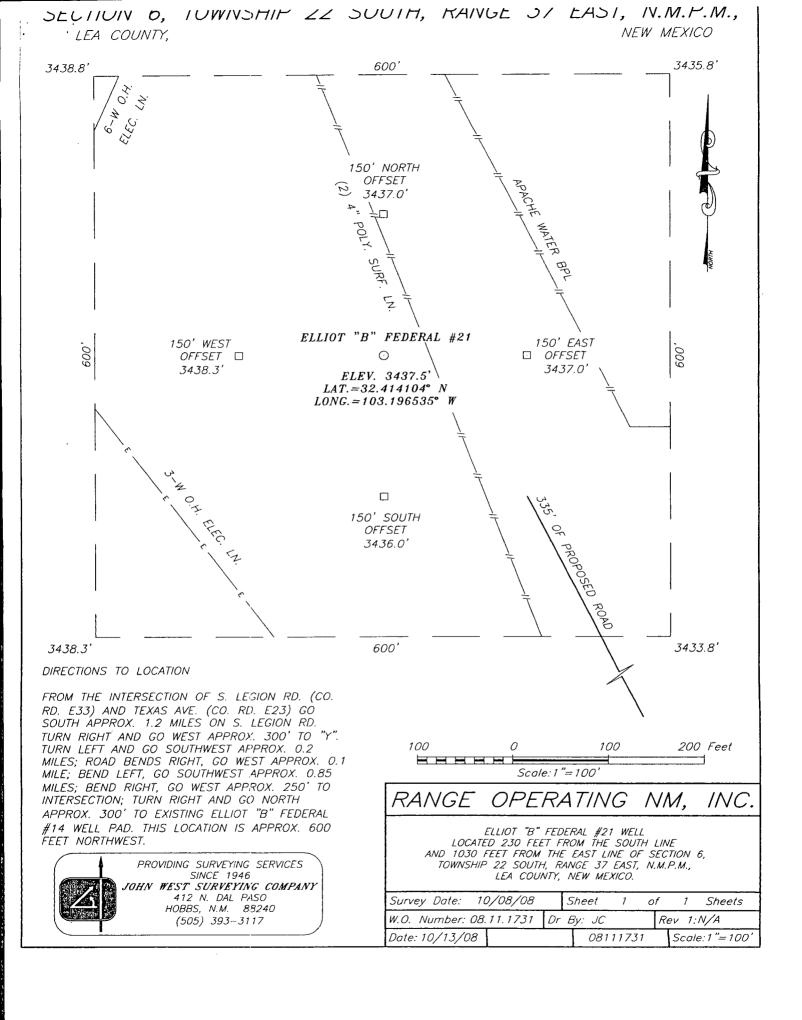

| UL or lot No. | Section | Township | Range | Lot Idn | Feet from the | North/South line | Feet from the | East/West line | County |
|---------------|---------|----------|-------|---------|---------------|------------------|---------------|----------------|--------|
| . P           | 6       | 22-S     | 37-E  |         | 230           | SOUTH            | 1030          | EAST           | LEA    |

#### NO ALLOWABLE WILL BE ASSIGNED TO THIS COMPLETION UNTIL ALL INTERESTS HAVE BEEN CONSOLIDATED OR A NON-STANDARD UNIT HAS BEEN APPROVED BY THE DIVISION

| 37.24 AC |                                                                                                 |                                               | OPERATOR CERTIFICATION  I hereby certify that the information herein is true and complete to the best of my knowledge and belief, and that this organization either owns a working interest or unleased mineral interest in the land including the proposed bottom hole location or has a right to drill this well at this location pursuant to a contract with an owner of such mineral or working interest, or to a voluntary pooling agreement or a compulsory pooling order heretofore entered by the division. |
|----------|-------------------------------------------------------------------------------------------------|-----------------------------------------------|---------------------------------------------------------------------------------------------------------------------------------------------------------------------------------------------------------------------------------------------------------------------------------------------------------------------------------------------------------------------------------------------------------------------------------------------------------------------------------------------------------------------|
|          |                                                                                                 |                                               | Signature Date Printed Name                                                                                                                                                                                                                                                                                                                                                                                                                                                                                         |
| 37.13 AC |                                                                                                 |                                               | SURVEYOR CERTIFICATION                                                                                                                                                                                                                                                                                                                                                                                                                                                                                              |
| 37.07 AC | GEODETIC COORDINATES NAD 27 NME  Y=516230.9 N X=850818.2 E  LAT.=32.414104 N LONG.=103.196535 W |                                               | I bereby certify that the well location shown on this plat was plotted from field notes of actual surveys made by me or under my supervision, and that the same is true and correct to the best of my belief.  Date Surveyed  Signature Seal of Professional Sarveyor                                                                                                                                                                                                                                               |
| 36.99 AC |                                                                                                 | 3438.8' 3435.8' 600' 1030' 3438.3' 81 3433.8' | Certificate No. GARY EIDSON 12641 RONALD J. EIDSON 3239                                                                                                                                                                                                                                                                                                                                                                                                                                                             |

## VICINITY MAP

SCALE: 1" = 2 MILES

| SEC. 6     | TWP. <u>22-S</u> RGE. <u>37E</u>  | _ |
|------------|-----------------------------------|---|
| SURVEY     | N.M.P.M                           | _ |
| COUNTY     | LEA STATE NEW MEXICO              | ) |
| DESCRIPTIO | N <u>230' FSL &amp; 1030' FEL</u> | _ |
| ELEVATION  | 3437'                             | _ |
|            | RANGE<br>OPERATING NM, INC.       | - |
| LEASE      | ELLIOT "B" FEDERAL                |   |