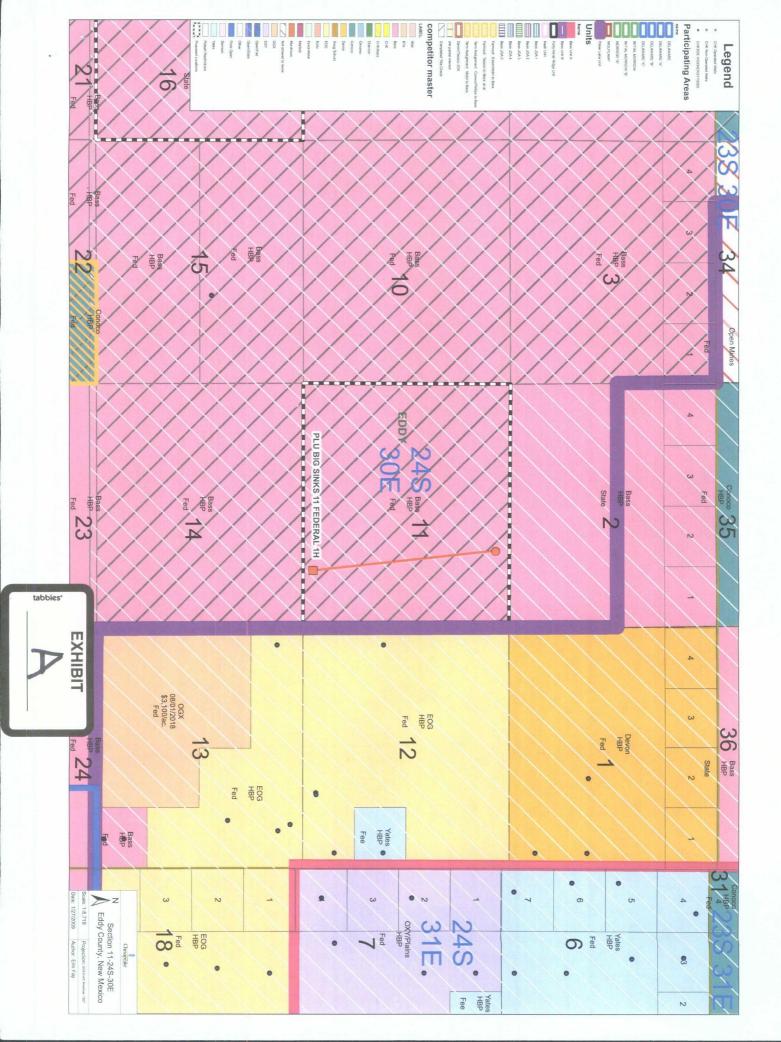

**Exhibit** A is a plat showing the location of the well. This location is within the Poker Lake Unit which is operated by BEPCo., LP. Chesapeake is drilling this well pursuant to a contract with BEPCo., LP. **Exhibit** B is the C-102 for this well.

Dear Mr. Fesmire:

Chesapeake Operating, Inc. ("Chesapeake") hereby seeks administrative approval pursuant to the provisions of Division Rules 19.15.15.13 and 19.15.16.14 for an unorthodox well location for its PLU Big Sinks 11 Federal Well No. 1H. This well is located in Section 11, Township 24 South, Range 30 East, N.M.P.M., Eddy County, New Mexico and will be drilled in the Bone Spring formation at an unorthodox surface location and penetration point 255 feet from the South line and 1300 feet from the East line to a standard bottomhole location 350 feet from the North line and 1700 feet from the East line of Section 11, Eddy County, New Mexico. A 320-acre project area has been dedicated to this horizontal well comprised of the E/2 of Section 11.

This location is unorthodox because the Bone Spring formation under this acreage is governed by the Division's statewide rules which provide for wells on 40-acre spacing units to be located no closer than 330 feet to the outer boundary of the spacing unit. Division Rule 19.15.16.14 defines the "Penetration Point" as "the point where the wellbore penetrates the top of the pool from which it is intended to produce." The wellbore penetrates the Bone Spring formation at a point 255 feet from the South line of Section 11 and is therefore 105 feet closer than allowed by Division rules.

 Surface Location
 Surface Location

| UL or lot No. | Section | Township | Range | Lot Idn | Feet from the | North/South line | Feet from the | East/West line | County |
|---------------|---------|----------|-------|---------|---------------|------------------|---------------|----------------|--------|
| Р             | 11      | 24 S     | 30 E  |         | 255           | SOUTH            | 1300          | EAST           | EDDY   |

Bottom Hole Location If Different From Surface

|   | UL or lot No.   | Section | Township    | Range       | Lot Idn | Feet from the | North/South line                              | Feet from the | East/West line | County |
|---|-----------------|---------|-------------|-------------|---------|---------------|-----------------------------------------------|---------------|----------------|--------|
|   | В               | 11      | 24 S        | 30 E        |         | 350           | NORTH                                         | 1700          | EAST           | EDDY   |
|   | Dedicated Acres | Joint o | r Infill Co | nsolidation | Code Or | der No.       | •••••• <u>•</u> ••••••••••••••••••••••••••••• |               |                |        |
| i |                 |         | 1           |             |         |               |                                               |               |                |        |