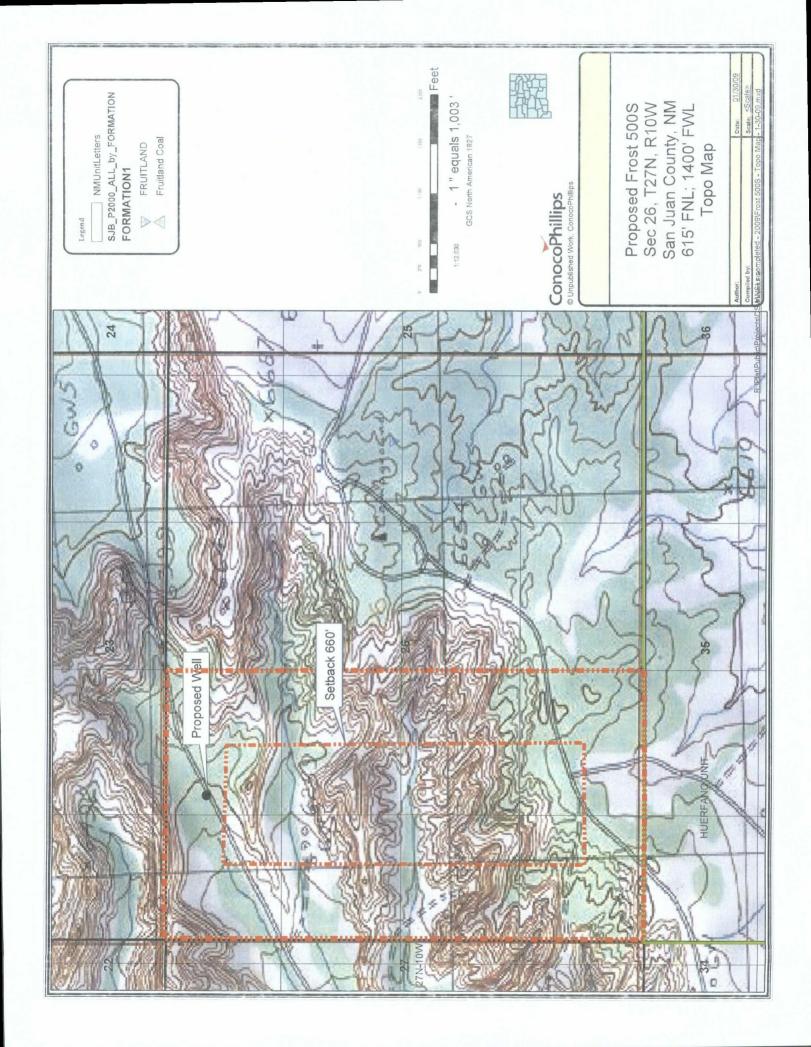

Re:

Frost #500S

Unit C (NENW), 615' FNL & 1400' FWL, Sec. 26, T27N, R10W

San Juan Co, NM API- 30-045-34858

Dear Sirs:

Burlington Resources proposes to drill the above reference well location as a Basin Fruitland Coal well and is applying for administrative approval of an unorthodox gas well location for the FC formation.

The subject well was staked 615' FNL & 1400' FWL, Sec. 26, T27N, R10W a non-standard location as per Order R-8768-F for the Fruitland Coal. As shown on the topo map, the NW/4 of Section 12 is primarily in severe topographic terrain. Rugged terrain and large washes, along with scattered archaeological sites encompass a majority of the area within the legal spacing window for the Fruitland Coal formation. In order to find a suitable site for this well requires it to be staked as a non-standard location.