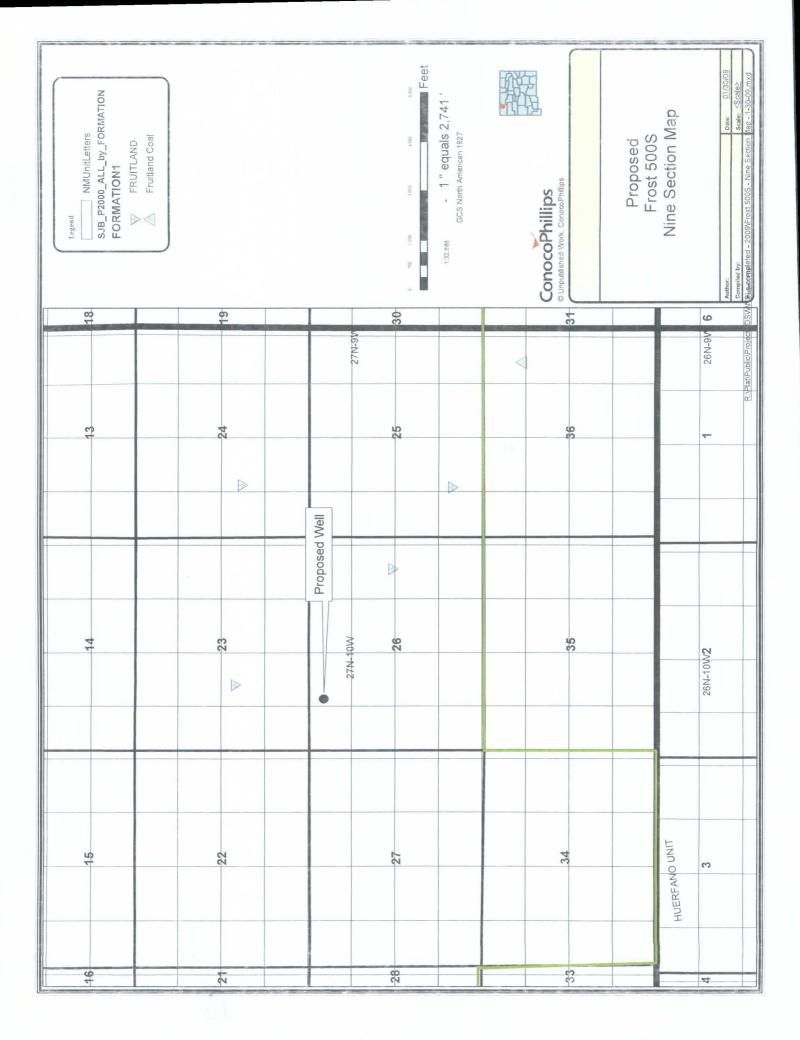

To comply with the New Mexico Oil Conservation Division rules, we are submitting the following for your approval of this non-standard:

- > Approved application for Permit to Drill and C102 at referenced location
- > Offset operator plat
- > 9 section plat
- > Topography plat of Section 26