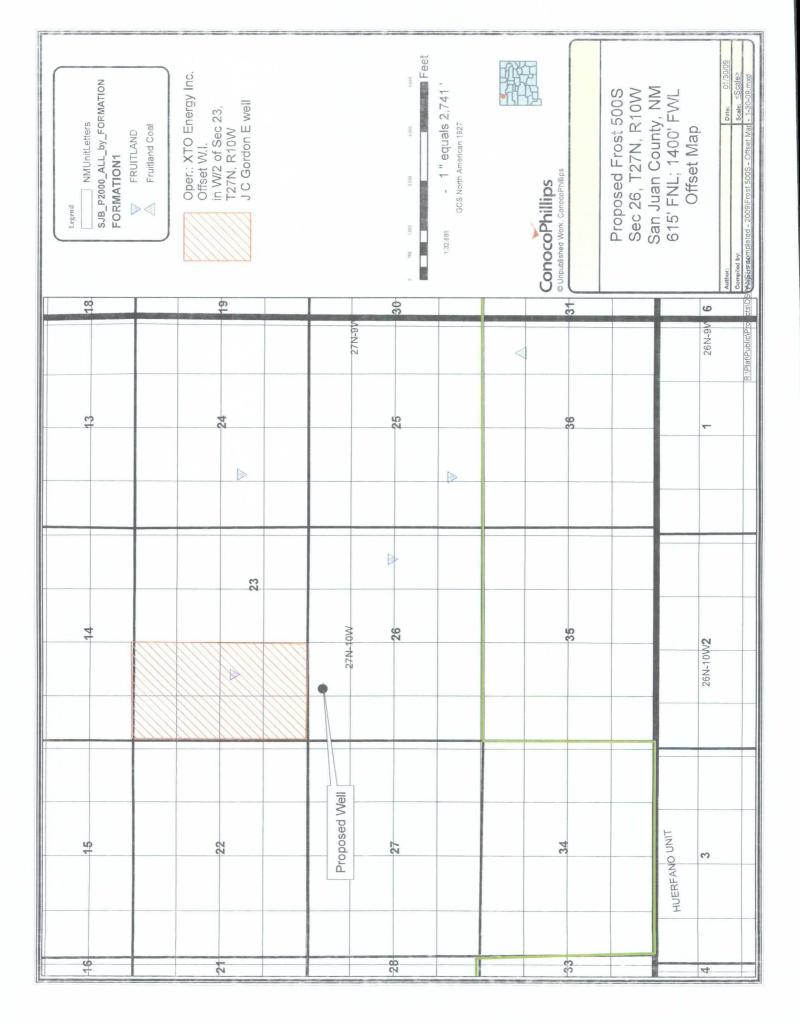

Re:

Frost #500S

Unit C (NENW), 615' FNL & 1400' FWL, Sec. 26, T27N, R10W

San Juan Co, NM API- 30-045-34858

Dear Sirs:

Burlington Resources proposes to drill the above reference well location as a Basin Fruitland Coal well and is applying for administrative approval of an unorthodox gas well location for the FC formation.

The subject well was staked 615' FNL & 1400' FWL, Sec. 26, T27N, R10W a non-standard location as per Order R-8768-F for the Fruitland Coal. As shown on the topo map, the NW/4 of Section 12 is primarily in severe topographic terrain. Rugged terrain and large washes, along with scattered archaeological sites encompass a majority of the area within the legal spacing window for the Fruitland Coal formation. In order to find a suitable site for this well requires it to be staked as a non-standard location.

To comply with the New Mexico Oil Conservation Division rules, we are submitting the following for your approval of this non-standard:

- > Approved application for Permit to Drill and C102 at referenced location
- > Offset operator plat
- > 9 section plat
- > Topography plat of Section 26

Clust

Production from the Basin Fruitland Coal is included in the 320.0 acre gas spacing unit, the north half dedication of Section 26, T27N, R10W.

XTO Energy Inc is the Operator of the affected proration unit and has a one producing Fruitland Coal well in the W/2 of Section 23, T27N, R10W, therefore notification is being sent to XTO. Please let me know if you have any questions about this application at 505-326-9518.