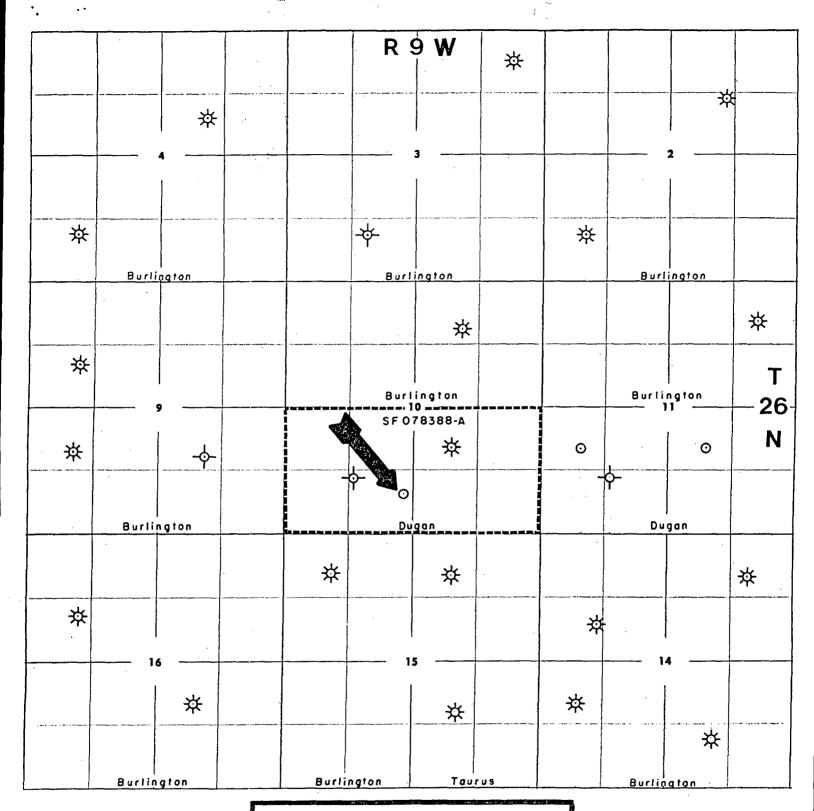

Dear Mr. Stogner:

Dugan Production Corp. hereby requests approval for an unorthodox location for the referenced well. Copies of the well location plat (NMOCD Form C-102), topographic map, map showing offsetting operators, cumulative Dakota gas production map and a stratigraphic cross section are attached for your reference.

For geologic reasons, the location of this replacement well is necessary for Dugan Production in order to minimize economic risk and maximize recovery of the remaining Dakota reserves from this lease. The enclosed cross section and Dakota production map show that a well drilled at the chosen location will encounter good sand development and recover the highest cumulative gas production from a relatively undrained portion of the reservoir.