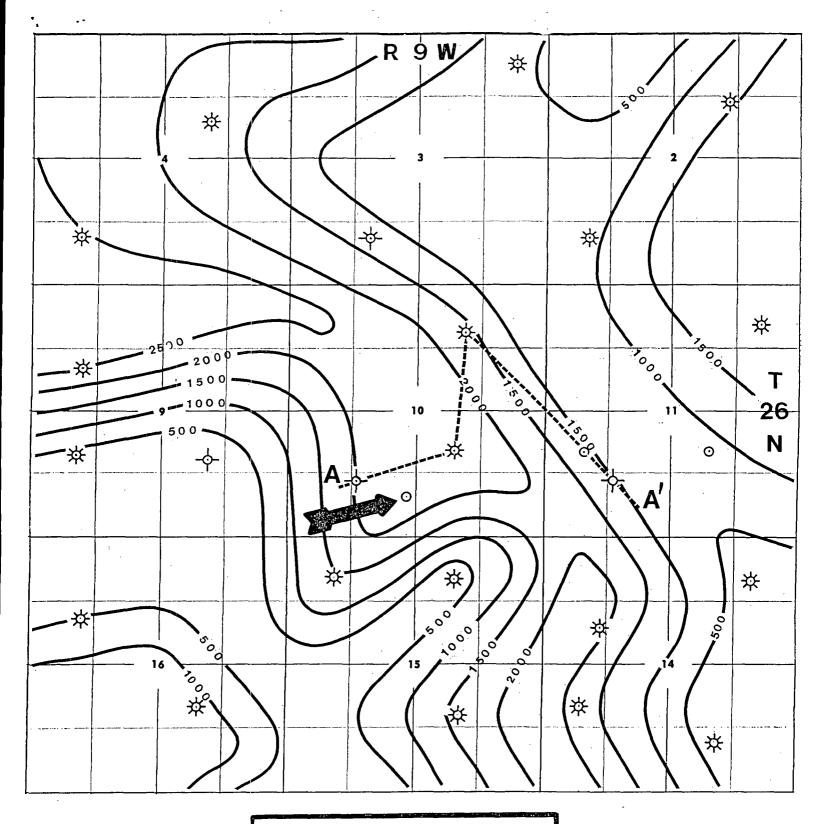

Dear Mr. Stogner:

Dugan Production Corp. hereby requests approval for an unorthodox location for the referenced well. Copies of the well location plat (NMOCD Form C-102), topographic map, map showing offsetting operators, cumulative Dakota gas production map and a stratigraphic cross section are attached for your reference.

For geologic reasons, the location of this replacement well is necessary for Dugan Production in order to minimize economic risk and maximize recovery of the remaining Dakota reserves from this lease. The enclosed cross section and Dakota production map show that a well drilled at the chosen location will encounter good sand development and recover the highest cumulative gas production from a relatively undrained portion of the reservoir.