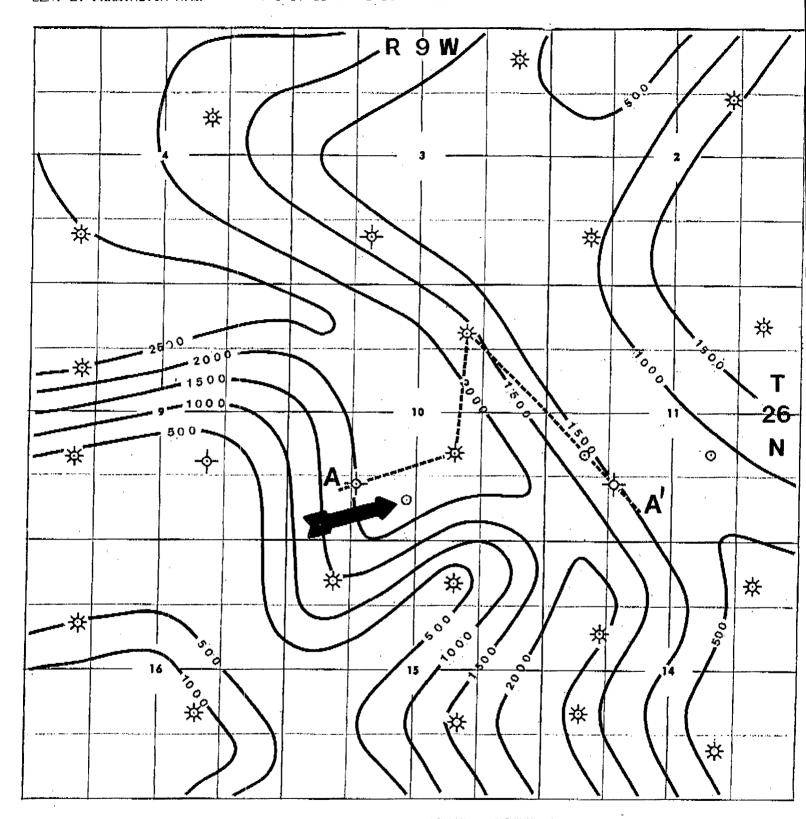

Dear Mr. Stogner:

Dugan Production Corp. hereby requests approval for an unorthodox location for the referenced well. Copies of the well location plat (NMOCD Form C-102), topographic map, map showing offsetting operators, cumulative Dakota gas production map and a stratigraphic cross section are attached for your reference.

For geologic reasons, the location of this replacement well is necessary for Dugan Production in order to minimize economic risk and maximize recovery of the remaining Dakota reserves from this lease. The enclosed cross section and Dakota production map show that a well drilled at the chosen location will encounter good sand development and recover the highest cumulative gas production from a relatively undrained portion of the reservoir.