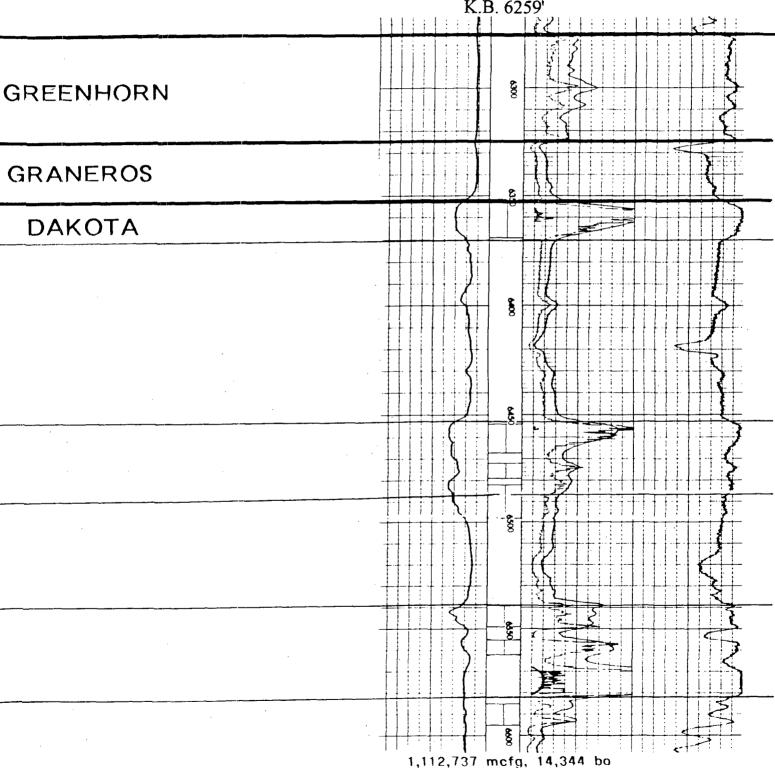

Dear Mr. Stogner:

Dugan Production Corp. hereby requests approval for an unorthodox location for the referenced well. Copies of the well location plat (NMOCD Form C-102), topographic map, map showing offsetting operators, cumulative Dakota gas production map and a stratigraphic cross section are attached for your reference.

For geologic reasons, the location of this replacement well is necessary for Dugan Production in order to minimize economic risk and maximize recovery of the remaining Dakota reserves from this lease. The enclosed cross section and Dakota production map show that a well drilled at the chosen location will encounter good sand development and recover the highest cumulative gas production from a relatively undrained portion of the reservoir.