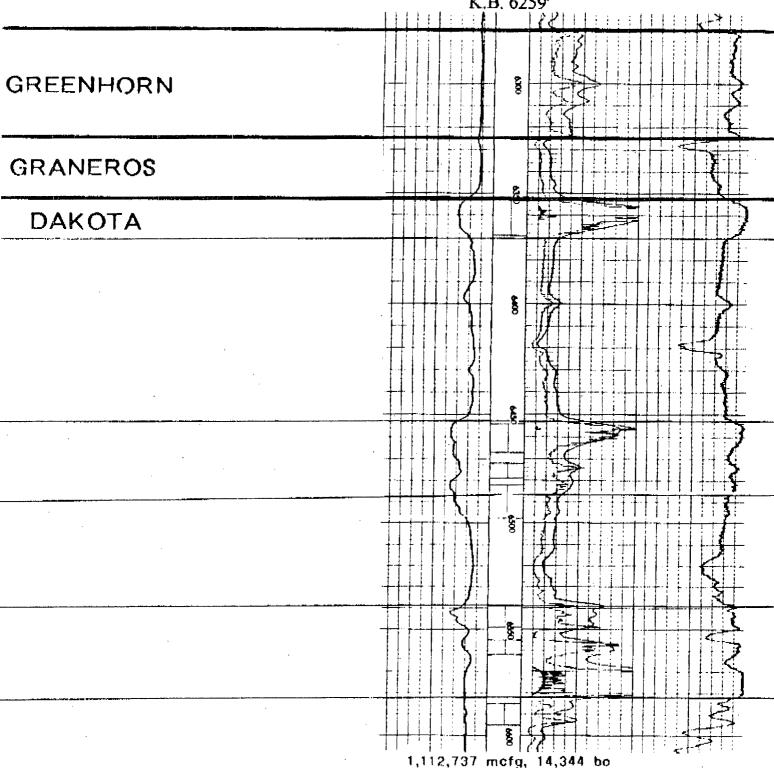

Dear Mr. Stogner:

Dugan Production Corp. hereby requests approval for an unorthodox location for the referenced well. Copies of the well location plat (NMOCD Form C-102), topographic map, map showing offsetting operators, cumulative Dakota gas production map and a stratigraphic cross section are attached for your reference.

For geologic reasons, the location of this replacement well is necessary for Dugan Production in order to minimize economic risk and maximize recovery of the remaining Dakota reserves from this lease. The enclosed cross section and Dakota production map show that a well drilled at the chosen location will encounter good sand development and recover the highest cumulative gas production from a relatively undrained portion of the reservoir.