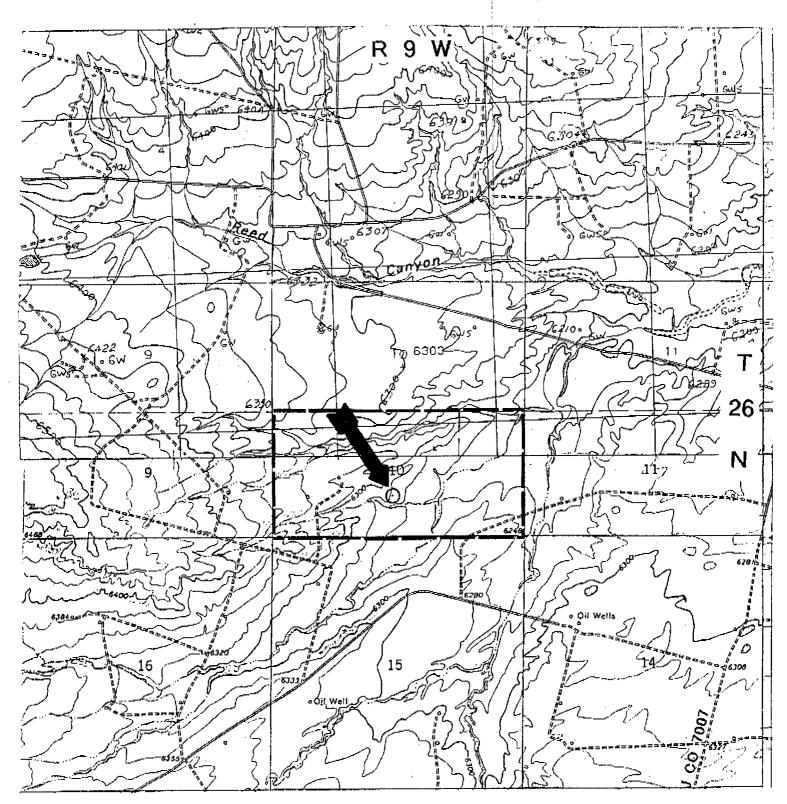

Dear Mr. Stogner:

Dugan Production Corp. hereby requests approval for an unorthodox location for the referenced well. Copies of the well location plat (NMOCD Form C-102), topographic map, map showing offsetting operators, cumulative Dakota gas production map and a stratigraphic cross section are attached for your reference.

For geologic reasons, the location of this replacement well is necessary for Dugan Production in order to minimize economic risk and maximize recovery of the remaining Dakota reserves from this lease. The enclosed cross section and Dakota production map show that a well drilled at the chosen location will encounter good sand development and recover the highest cumulative gas production from a relatively undrained portion of the reservoir.