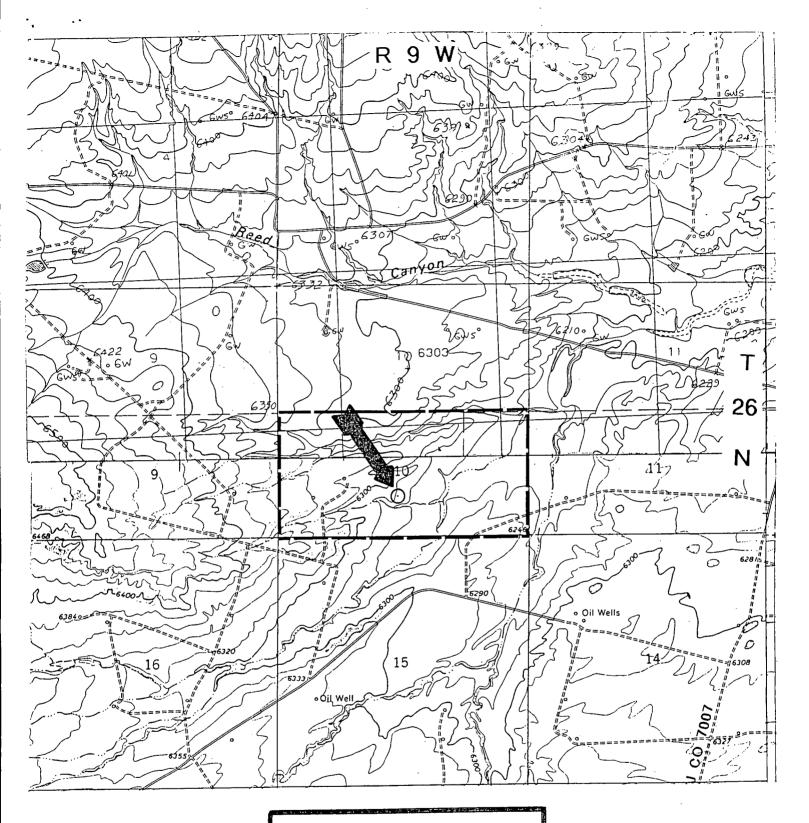

Dear Mr. Stogner:

Dugan Production Corp. hereby requests approval for an unorthodox location for the referenced well. Copies of the well location plat (NMOCD Form C-102), topographic map, map showing offsetting operators, cumulative Dakota gas production map and a stratigraphic cross section are attached for your reference.

For geologic reasons, the location of this replacement well is necessary for Dugan Production in order to minimize economic risk and maximize recovery of the remaining Dakota reserves from this lease. The enclosed cross section and Dakota production map show that a well drilled at the chosen location will encounter good sand development and recover the highest cumulative gas production from a relatively undrained portion of the reservoir.