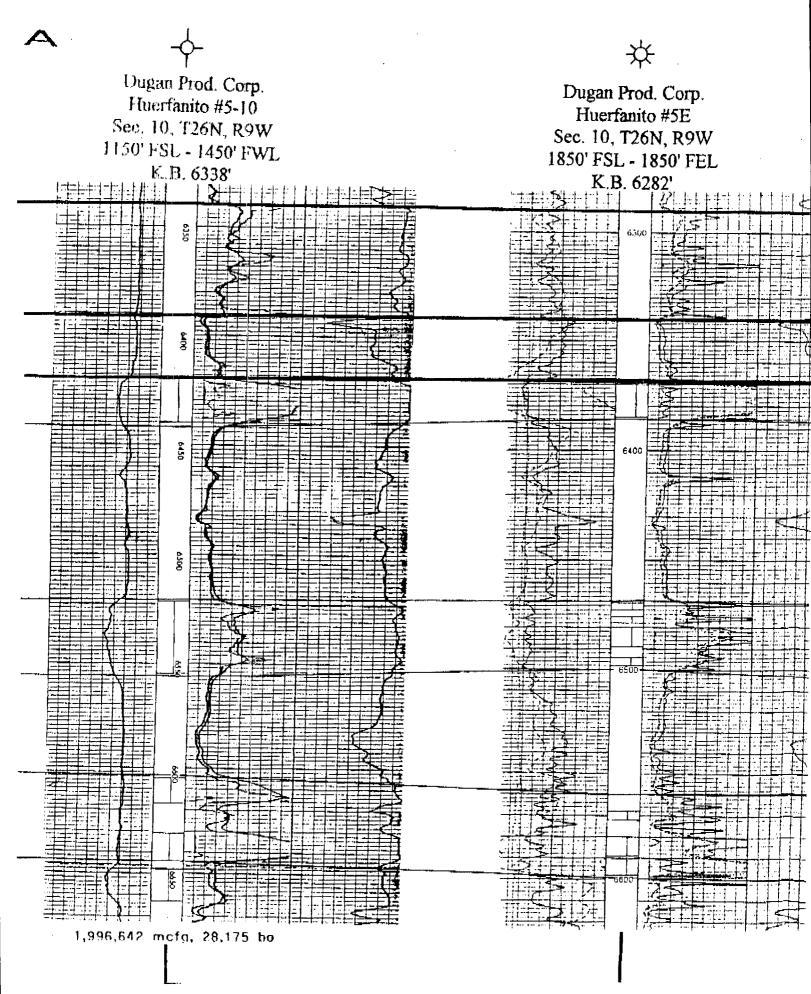

Dear Mr. Stogner:

Dugan Production Corp. hereby requests approval for an unorthodox location for the referenced well. Copies of the well location plat (NMOCD Form C-102), topographic map, map showing offsetting operators, cumulative Dakota gas production map and a stratigraphic cross section are attached for your reference.

For geologic reasons, the location of this replacement well is necessary for Dugan Production in order to minimize economic risk and maximize recovery of the remaining Dakota reserves from this lease. The enclosed cross section and Dakota production map show that a well drilled at the chosen location will encounter good sand development and recover the highest cumulative gas production from a relatively undrained portion of the reservoir.