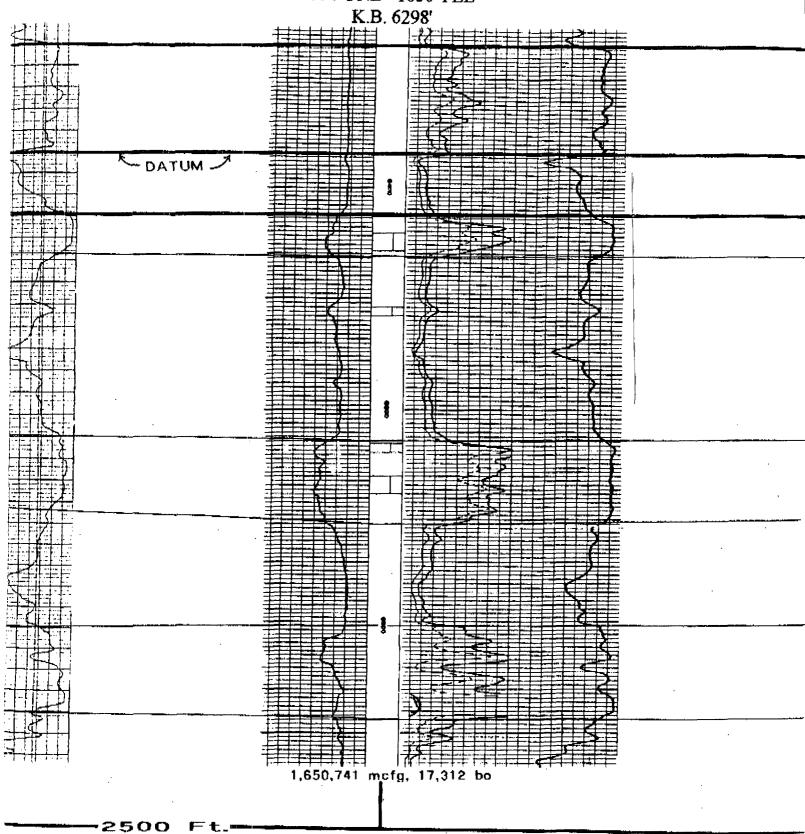

Dear Mr. Stogner:

Dugan Production Corp. hereby requests approval for an unorthodox location for the referenced well. Copies of the well location plat (NMOCD Form C-102), topographic map, map showing offsetting operators, cumulative Dakota gas production map and a stratigraphic cross section are attached for your reference.

For geologic reasons, the location of this replacement well is necessary for Dugan Production in order to minimize economic risk and maximize recovery of the remaining Dakota reserves from this lease. The enclosed cross section and Dakota production map show that a well drilled at the chosen location will encounter good sand development and recover the highest cumulative gas production from a relatively undrained portion of the reservoir.