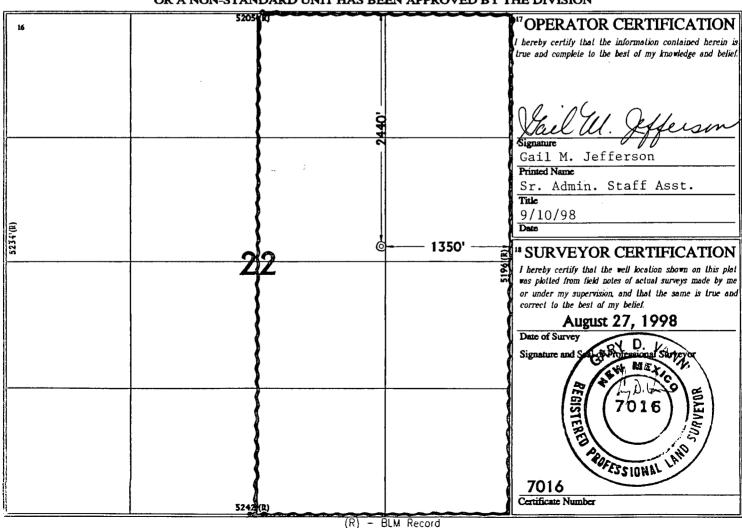

Application For Unorthodox Location Roelofs B #1B Well 2440' FNL & 1350' FEL Unit G Section 22-T29N-R8W E/2 Spacing Unit Blanco Mesaverde Pool San Juan County, New Mexico OIL CONSERVATION DN. 98 SEP 18 P.M 2: 31

### Roelofs B #1B Well 2440' FNL & 1350' FEL Unit G Section 22-T29N-R8W Blanco Mesaverde Pool

### WELL LOCATION AND ACREAGE DEDICATION PLAT

| API Number    | <sup>3</sup> Pool Code | <sup>3</sup> Pool Code <sup>3</sup> Pool Name |      |  |
|---------------|------------------------|-----------------------------------------------|------|--|
|               | 72319                  | Blanco Mesaverde                              |      |  |
| Proporty Code |                        | <sup>3</sup> Property Name                    |      |  |
|               | ROELOFS B              |                                               | # 1B |  |
| 7 OGRID No.   |                        | <sup>2</sup> Operator Name                    |      |  |
| 000778        | AMOCO PRODUCTION       | AMOCO PRODUCTION COMPANY                      |      |  |

### **Surface Location**

| UL or Lot No.                                                | Section 22 | Township<br>29 N | Range<br>8 W | Lot ida | Foot from the 2440 | North/South line NORTH | Foot from the | Bast/West line<br>EAST | SAN JUAN |
|--------------------------------------------------------------|------------|------------------|--------------|---------|--------------------|------------------------|---------------|------------------------|----------|
| <sup>11</sup> Bottom Hole Location If Different From Surface |            |                  |              |         |                    |                        |               |                        |          |
| 'UL or lot no.                                               | Section    | Township         | Range        | Lot Ida | Feet from the      | North/South line       | Feet from the | East/Wost line         | County   |

### Dedicated Acres Joint or Infill Consolidation Code 320.00

NO ALLOWABLE WILL BE ASSIGNED TO THIS COMPLETION UNTIL ALL INTEREST HAVE BEEN CONSOLIDATED OR A NON-STANDARD UNIT HAS BEEN APPROVED BY THE DIVISION