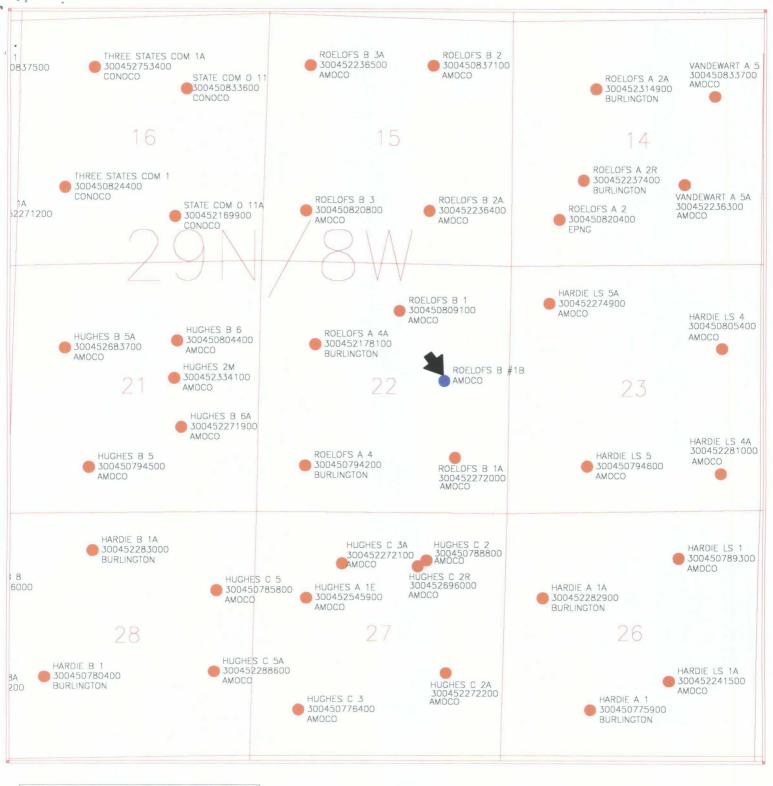

Application For Unorthodox Location Roelofs B #1B Well 2440' FNL & 1350' FEL Unit G Section 22-T29N-R8W E/2 Spacing Unit Blanco Mesaverde Pool San Juan County, New Mexico OIL CONSERVATION DN. 98 SEP 18 P.M 2: 31

Amoco Production Company hereby requests administrative approval for an unorthodox well location for the Roelofs B #1B well in the Blanco Mesaverde Pool. Amoco plans to drill this well at an unorthodox location as a third well in the existing spacing unit to access reserves which would otherwise be bypassed with the current well density. This well, as proposed, would be moving toward the center line of the spacing unit only and would be well within the standard 790 foot setback from the outer boundaries of the spacing unit. We are locating this well toward the center of the spacing unit, away from the parent and original infill, which would cause it to fall outside the traditional drilling windows for the Blanco Mesaverde Pool.

A copy of this application will be submitted to the offset operators by certified mail with a request that they furnish your Santa Fe office with a Waiver of Objection, and return one copy to this office. Attached are plats showing the location of the well, offset operators, and all wells drilled in the area.

### ATTACHMENTS:

- 9-SECTION PLAT SHOWING LOCATION OF ALL OFFSET WELLS
- FORM C-102 FOR MESAVERDE FORMATION
- LIST OF ALL OFFSET OPERATORS AND THEIR ADDRESSES

# AMOCO PRODUCTION COMPANY ROELOFS B #1B - NEW DRILL MESAVERDE - NINE SECTION PLAT 29N-8W-22SW/NE ALC 9/14/98 Scale 1:24011.16

PO Box 1980, Hobbs NM 88241-1980

PO Drawer KK, Artesia, NM 87211-0719

District III