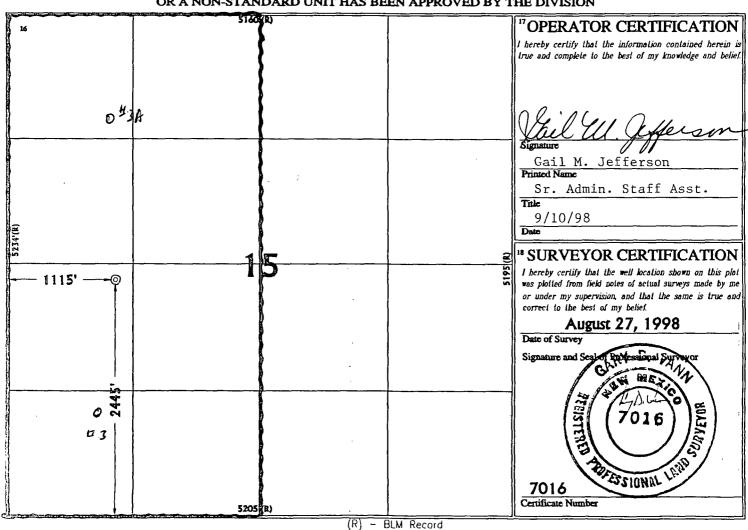

Application For Unorthodox Location Roelofs B #3B Well 2445' FSL & 1115' FWL Unit L Section 15-T29N-R8W W/2 Spacing Unit Blanco Mesaverde Pool San Juan County, New Mexico OL CONSCINATION DIV.

Amoco Production Company hereby requests administrative approval for an unorthodox well location for the Roelofs B #3B well in the Blanco Mesaverde Pool. Amoco plans to drill this well at an unorthodox location as a third well in the existing spacing unit to access reserves which would otherwise be bypassed with the current well density. This well, as proposed, would be moving toward the center line of the spacing unit only and would be well within the standard 790 foot setback from the outer boundaries of the spacing unit. We are locating this well toward the center of the spacing unit, away from the parent and original infill, which would cause it to fall outside the traditional drilling windows for the Blanco Mesaverde Pool.

### Roelofs B #3B Well 2445' FSL & 1115' FWL Unit L Section 15-T29N-R8W Blanco Mesaverde Pool

### WELL LOCATION AND ACREAGE DEDICATION PLAT

| API Number    | <sup>1</sup> Pool Code | <sup>3</sup> Pool Name     | <sup>3</sup> Pool Name |  |
|---------------|------------------------|----------------------------|------------------------|--|
|               | 72319                  | Blanco Mesaverde           |                        |  |
| Property Code | 5                      | <sup>5</sup> Property Name |                        |  |
|               | ROELOFS B              |                            | # 3B                   |  |
| 7 OGRID No.   | •                      | Elevation                  |                        |  |
| 000778        | AMOCO PRODUCTION       | 6334                       |                        |  |

### Surface Location

| UL or Lot No.                                    | Section   | Township     | Range        | Lot Idn   | Feet from the | North/South line | Foot from the | East/West line | County   |
|--------------------------------------------------|-----------|--------------|--------------|-----------|---------------|------------------|---------------|----------------|----------|
| L                                                | 15        | 29 N         | 8 W          |           | 2445          | SOUTH            | 1115          | WEST           | SAN JUAN |
| " Bottom Hole Location If Different From Surface |           |              |              |           |               |                  |               |                |          |
| <sup>7</sup> UL or lot no.                       | Section   | Township     | Range        | Lot Ide   | Feet from the | North/South line | Feet from the | East/West line | County   |
|                                                  |           |              | ,            |           |               |                  |               |                |          |
| <sup>12</sup> Dedicated Acre                     | s 13 Join | tor Infili H | Consolidatio | n Code 15 | Order No.     | <u> </u>         |               |                |          |

### NO ALLOWABLE WILL BE ASSIGNED TO THIS COMPLETION UNTIL ALL INTEREST HAVE BEEN CONSOLIDATED OR A NON-STANDARD UNIT HAS BEEN APPROVED BY THE DIVISION

•CMD : OG5SECT