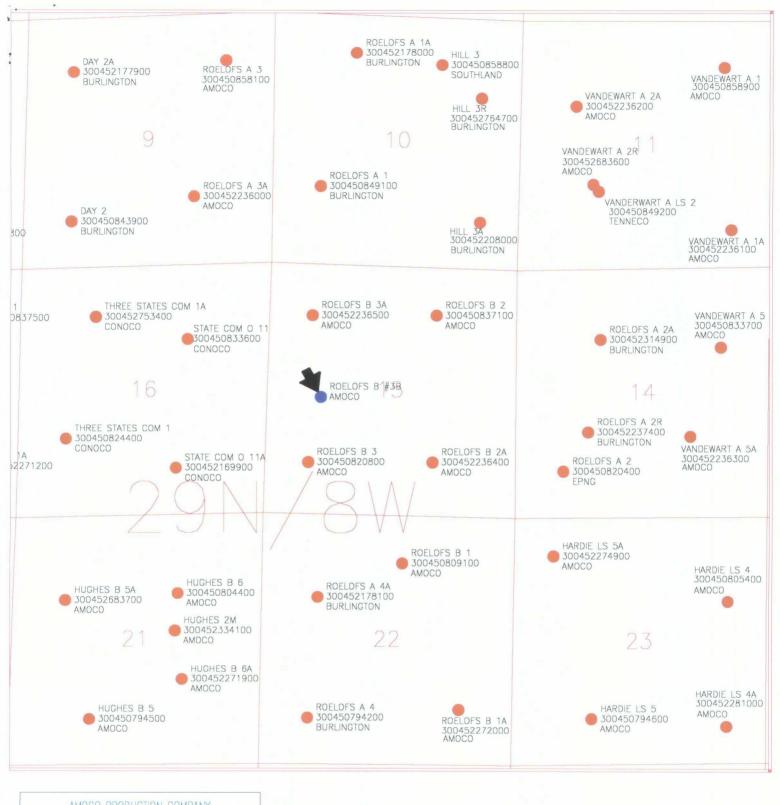

Application For Unorthodox Location Roelofs B #3B Well 2445' FSL & 1115' FWL Unit L Section 15-T29N-R8W W/2 Spacing Unit Blanco Mesaverde Pool San Juan County, New Mexico OL CONSCINATION DIV.

Amoco Production Company hereby requests administrative approval for an unorthodox well location for the Roelofs B #3B well in the Blanco Mesaverde Pool. Amoco plans to drill this well at an unorthodox location as a third well in the existing spacing unit to access reserves which would otherwise be bypassed with the current well density. This well, as proposed, would be moving toward the center line of the spacing unit only and would be well within the standard 790 foot setback from the outer boundaries of the spacing unit. We are locating this well toward the center of the spacing unit, away from the parent and original infill, which would cause it to fall outside the traditional drilling windows for the Blanco Mesaverde Pool.

A copy of this application will be submitted to the offset operators by certified mail with a request that they furnish your Santa Fe office with a Waiver of Objection, and return one copy to this office. Attached are plats showing the location of the well, offset operators, and all wells drilled in the area.

### Roelofs B #3B Well 2445' FSL & 1115' FWL Unit L Section 15-T29N-R8W Blanco Mesaverde Pool

### ATTACHMENTS:

- 9-SECTION PLAT SHOWING LOCATION OF ALL OFFSET WELLS
- FORM C-102 FOR MESAVERDE FORMATION
- LIST OF ALL OFFSET OPERATORS AND THEIR ADDRESSES

# AMOCO PRODUCTION COMPANY ROELOFS B #3B - NEW DRILL MESAVERDE - NINE SECTION PLAT 29N-8W-15NW/SW ALC 9/14/98 Scale 1/23829.36

District I PO Box 1980, Hobbs NM 88241-1980

PO Drawer KK, Artesia, NM 87211-0719 District III