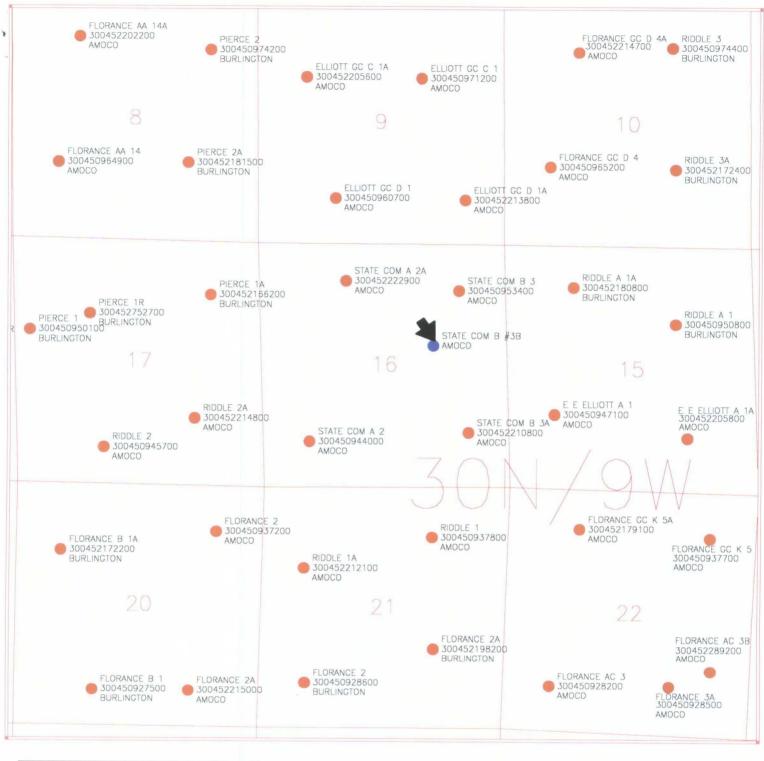

Application For Unorthodox Location State Com B #3B Well 2170' FNL, 1550' FEL Unit G Section 16-T30N-R9W E/2 Spacing Unit Blanco Mesaverde Pool San Juan County, New Mexico OIL CONSERVATION DIT

Amoco Production Company hereby requests administrative approval for an unorthodox well location for the State Com B #3B well in the Blanco Mesaverde Pool. Amoco plans to drill this well at an unorthodox location as a third well in the existing spacing unit to access reserves which would otherwise be bypassed with the current well density. This well, as proposed, would be moving toward the center line of the spacing unit only and would be within the standard 790 foot setback from the outer boundaries of the spacing unit. We are locating this well toward the center of the spacing unit, away from the parent and original infill, which would cause it to fall outside the traditional drilling windows for the Blanco Mesaverde Pool.

A copy of this application will be submitted to the offset operators by certified mail with a request that they furnish your Santa Fe office with a Waiver of Objection, and return one copy to this office. Attached are plats showing the location of the well, offset operators, and all Mesaverde wells drilled in the area.

#### ATTACHMENTS:

- 9-SECTION PLAT SHOWING LOCATION OF ALL OFFSET WELLS
- FORM C-102 FOR MESAVERDE FORMATION
- LIST OF ALL OFFSET OPERATORS AND THEIR ADDRESSES

#### LIST OF ADDRESSES FOR OFFSET OPERATORS

I Burlington Resources Oil and Gas Co. P.O. Box 4289 Farmington, NM 87499

AMOCO PRODUCTION COMPANY

STATE COM B #3B - NEW DRILL

MESAVERDE - NINE SECTION PLAT

30N-9W-16SW/NE

ALC 9/14/98

Scole 1:24548.69

District I PO Box 1980, Hobbs NM 88241-1980

District II

PO Drawer KK, Artesia, NM 87211-0719

District III

District IV

1000 Rio Brazos Rd., Azzec, NM 87410