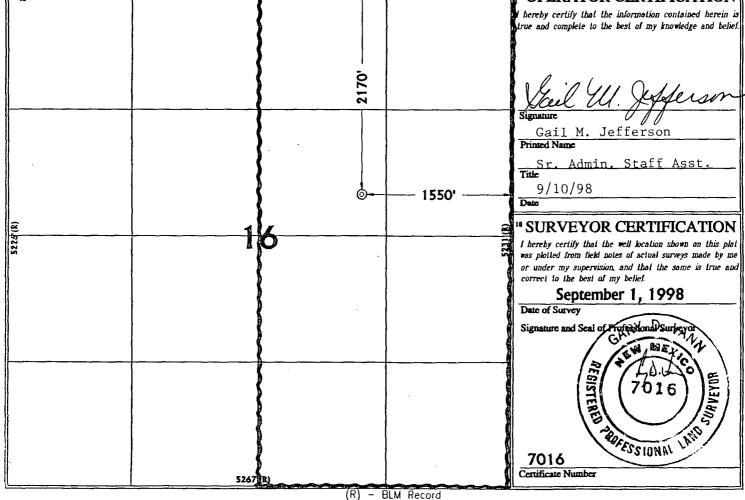

Application For Unorthodox Location State Com B #3B Well 2170' FNL, 1550' FEL Unit G Section 16-T30N-R9W E/2 Spacing Unit Blanco Mesaverde Pool San Juan County, New Mexico OIL CONSERVATION DIT

Amoco Production Company hereby requests administrative approval for an unorthodox well location for the State Com B #3B well in the Blanco Mesaverde Pool. Amoco plans to drill this well at an unorthodox location as a third well in the existing spacing unit to access reserves which would otherwise be bypassed with the current well density. This well, as proposed, would be moving toward the center line of the spacing unit only and would be within the standard 790 foot setback from the outer boundaries of the spacing unit. We are locating this well toward the center of the spacing unit, away from the parent and original infill, which would cause it to fall outside the traditional drilling windows for the Blanco Mesaverde Pool.

#### WELL LOCATION AND ACREAGE DEDICATION PLAT

| 'API Number                | <sup>2</sup> Pool Code | <sup>1</sup> Pool Name |             |
|----------------------------|------------------------|------------------------|-------------|
|                            | 72319                  | Blanco Mesaverde       |             |
| <sup>4</sup> Property Code | <sup>3</sup> Px        | operty Name            | Well Number |
|                            | STATE COM B            |                        | # 3B        |
| 7 OGRID No.                | ¹ Op                   | crator Name            | 9 Elevation |
| 000778                     | AMOCO PRODUCTION (     | COMPANY                | 6006        |

Surface Location

|   | UL or Lot No.                                    | Section | Township | Range | Lot kin | Feet from the | North/South line | Foot from the | East/West line | County   |
|---|--------------------------------------------------|---------|----------|-------|---------|---------------|------------------|---------------|----------------|----------|
| Ì | G                                                | 16      | 30 N     | 9 W   |         | 2170          | NORTH            | 1550          | EAST           | SAN JUAN |
|   | " Bottom Hole Location If Different From Surface |         |          |       |         |               |                  |               |                |          |
|   | <sup>7</sup> UL or lot no.                       | Section | Township | Range | Lot Ide | Feet from the | North/South line | Feet from the | East/West line | County   |
| 1 |                                                  |         |          |       |         | ľ             | 1                | l '           |                | 1        |

Dedicated Acre Joint or Infill 320.00

NO ALLOWABLE WILL BE ASSIGNED TO THIS COMPLETION UNTIL ALL INTEREST HAVE BEEN CONSOLIDATED OR A NON-STANDARD UNIT HAS BEEN APPROVED BY THE DIVISION 52324(8) OPERATOR CERTIFICATION