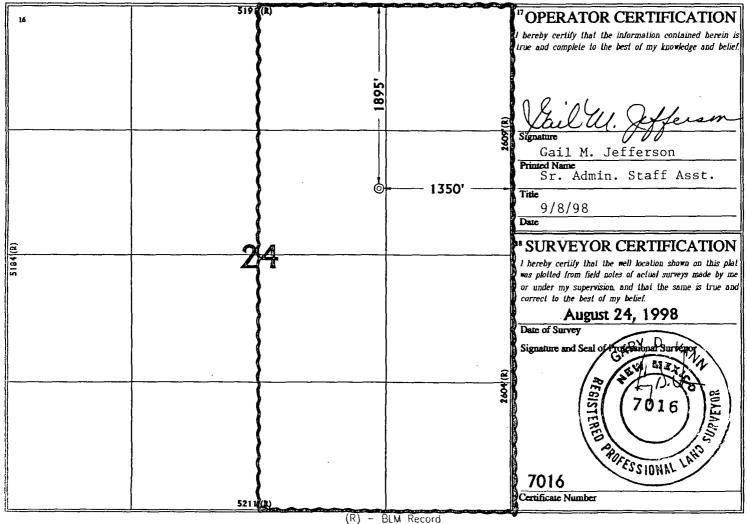

Application For Unorthodox Location Vanderwart /A/ #6B Well 1895' FNL & 1350' FEL Unit G Section 24-T29N-R8W E/2 Spacing Unit Blanco Mesaverde Pool San Juan County, New Mexico

98 SEP 18

Amoco Production Company hereby requests administrative approval for an unorthodox well location for the Vanderwart /A/#6B well in the Blanco Mesaverde Pool. Amoco plans to drill this well at an unorthodox location as a third well in the existing spacing unit to access reserves which would otherwise be bypassed with the current well density. This well, as proposed, would be moving toward the center line the spacing unit only and would be well within the standard 790 foot setback from the outer boundaries of the spacing unit. We are locating this well toward the center of the spacing unit, away from the parent and original infill, which would cause it to fall outside the traditional drilling windows for the Blanco Mesaverde Pool.

# Vanderwart /A/ #6B Well 1895' FNL & 1350' FEL Unit G Section 24-T29N-R8W Blanco Mesaverde Pool

### WELL LOCATION AND ACREAGE DEDICATION PLAT

| <sup>1</sup> API Number | <sup>2</sup> Pool Code | <sup>3</sup> Pool Code <sup>3</sup> Pool Name |               |  |
|-------------------------|------------------------|-----------------------------------------------|---------------|--|
|                         | 72319                  | Blanco Mesaverde                              |               |  |
| 4 Property Code         | , 1                    | Property Name                                 | 6 Well Number |  |
|                         | VANDEWART A            |                                               | # 6B          |  |
| 7 OGRID No.             | • (                    | Operator Name                                 | 9 Elevation   |  |
| 000778                  | AMOCO PRODUCTION       | COMPANY                                       | 6940          |  |

# Surface Location

| UL or Lot No.                                     | Section | Township | Range | Lot ldn | Foot from the | North/South line | Feet from the | East/West line | County   |
|---------------------------------------------------|---------|----------|-------|---------|---------------|------------------|---------------|----------------|----------|
| G                                                 | 24      | 29 N     | 8 W   |         | 1895          | NORTH            | 1350          | EAST           | SAN JUAN |
| 11 Bottom Hole Location If Different From Surface |         |          |       |         |               |                  |               |                |          |