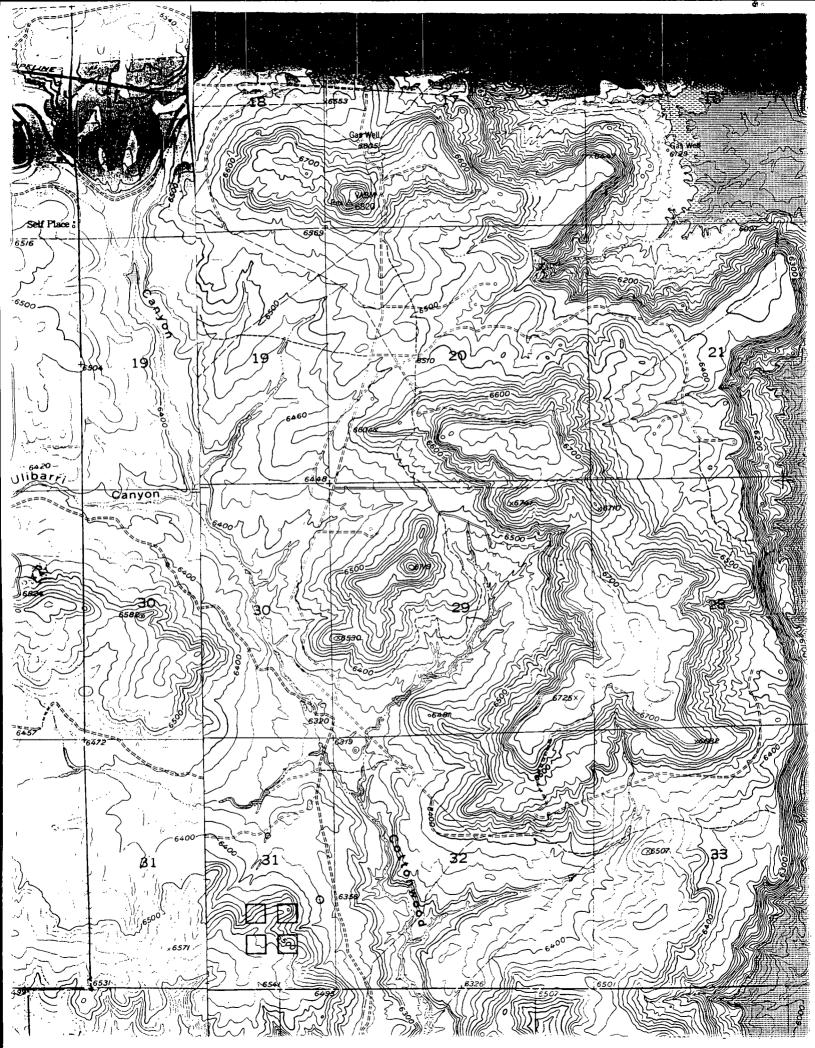

This well was originally staked at 990'FSL, 1760'FEL in Section 31 which placed the well on top of a ridge and would have required 4200' of new road construction. An Application for Permit to Drill was approved at that location by the New Mexico Oil Conservation Division Aztec District Office on June 17, 1998. However, further research by Burlington Resources indicated that the New Mexico Department of Game and Fish is the surface owner in the east half of Section 31. Burlington Resources contacted the Game and Fish Department concerning both the #62 and #62A locations. The Game and Fish Department found the #62 location satisfactory, but requested the #62A location be moved to shorten the length of access road as new surface disturbance, to maintain an untouched three acre area on the ridge top, and topography as described in their letter dated July 29, 1998 (attached).

Basically the proposal for 62M (62A on your map) includes 4,200 feet of new access road, partly through a sage plain, but then climbing nearly 200 feet in vertical rise to a ridge top at 6,553 feet elevation. This route would dictate the cutting of many pinon and juniper trees; would require a drastic cut-and-fill approach to road building; and would clear a 3-acre acre on the ridge top. There is currently no access into that area; it is one of the untouched areas in the region.