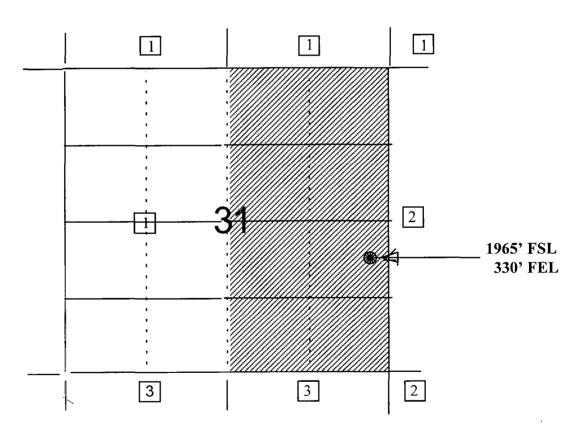

Production from the Blanco Mesa Verde pool is to be included in a 320 acre gas spacing and proration unit comprising of the East half (E/2) of Section 31. Production from the Blanco Mesa Verde is to be dedicated to the Allison Unit Com #62 located at 1850'FNL, 1600'FEL of Section 31 and is scheduled to be drilled during 1998.

AMENDEE FEPORT

|                     |            |                           | WELL                     | LOCAT:            | ION AND AC                  | CREAGE DEDI                                 | CAT           | ION PLA                                                                                                                                                                                                                                                                                                                                                                                                                                                                                                                                                                                                                                                                                                                                                                                                                                                                                                                                                                                                                                                                                                                                                                                                                                                                                                                                                                                                                                                                                                                                                                                                                                                                                                                                                                                                                                                                                                                                                                                                                                                                                                                        | Т                                           |                                            |                                                                |
|---------------------|------------|---------------------------|--------------------------|-------------------|-----------------------------|---------------------------------------------|---------------|--------------------------------------------------------------------------------------------------------------------------------------------------------------------------------------------------------------------------------------------------------------------------------------------------------------------------------------------------------------------------------------------------------------------------------------------------------------------------------------------------------------------------------------------------------------------------------------------------------------------------------------------------------------------------------------------------------------------------------------------------------------------------------------------------------------------------------------------------------------------------------------------------------------------------------------------------------------------------------------------------------------------------------------------------------------------------------------------------------------------------------------------------------------------------------------------------------------------------------------------------------------------------------------------------------------------------------------------------------------------------------------------------------------------------------------------------------------------------------------------------------------------------------------------------------------------------------------------------------------------------------------------------------------------------------------------------------------------------------------------------------------------------------------------------------------------------------------------------------------------------------------------------------------------------------------------------------------------------------------------------------------------------------------------------------------------------------------------------------------------------------|---------------------------------------------|--------------------------------------------|----------------------------------------------------------------|
| 1,                  | API Numbe  | ٢                         |                          | Pool Cod          | je j                        |                                             |               | Pool Name                                                                                                                                                                                                                                                                                                                                                                                                                                                                                                                                                                                                                                                                                                                                                                                                                                                                                                                                                                                                                                                                                                                                                                                                                                                                                                                                                                                                                                                                                                                                                                                                                                                                                                                                                                                                                                                                                                                                                                                                                                                                                                                      |                                             |                                            |                                                                |
| 30-045              |            | 1                         | 723                      | L9                | Blan                        | nco Mesave                                  | rde           |                                                                                                                                                                                                                                                                                                                                                                                                                                                                                                                                                                                                                                                                                                                                                                                                                                                                                                                                                                                                                                                                                                                                                                                                                                                                                                                                                                                                                                                                                                                                                                                                                                                                                                                                                                                                                                                                                                                                                                                                                                                                                                                                |                                             |                                            |                                                                |
| Property<br>6784    | ,          |                           |                          |                   | •                           | Property Name 'Well Name LISON UNIT COM 62A |               |                                                                                                                                                                                                                                                                                                                                                                                                                                                                                                                                                                                                                                                                                                                                                                                                                                                                                                                                                                                                                                                                                                                                                                                                                                                                                                                                                                                                                                                                                                                                                                                                                                                                                                                                                                                                                                                                                                                                                                                                                                                                                                                                |                                             |                                            |                                                                |
| O704                |            |                           | <del></del>              |                   | Operator                    |                                             |               |                                                                                                                                                                                                                                                                                                                                                                                                                                                                                                                                                                                                                                                                                                                                                                                                                                                                                                                                                                                                                                                                                                                                                                                                                                                                                                                                                                                                                                                                                                                                                                                                                                                                                                                                                                                                                                                                                                                                                                                                                                                                                                                                |                                             |                                            | יישביבטה                                                       |
| · 14538             | NU.        |                           | BURLI                    | NGTON             |                             | OIL & GAS                                   | CC            | MPANY                                                                                                                                                                                                                                                                                                                                                                                                                                                                                                                                                                                                                                                                                                                                                                                                                                                                                                                                                                                                                                                                                                                                                                                                                                                                                                                                                                                                                                                                                                                                                                                                                                                                                                                                                                                                                                                                                                                                                                                                                                                                                                                          |                                             |                                            | 375                                                            |
|                     |            |                           |                          |                   |                             | _ocation                                    |               | ·                                                                                                                                                                                                                                                                                                                                                                                                                                                                                                                                                                                                                                                                                                                                                                                                                                                                                                                                                                                                                                                                                                                                                                                                                                                                                                                                                                                                                                                                                                                                                                                                                                                                                                                                                                                                                                                                                                                                                                                                                                                                                                                              |                                             |                                            |                                                                |
| I                   | Section 31 | Township<br>32N           | Range<br>6W              | Lot Ion           | Feet from the               | SOUTH                                       | 1             | st from the                                                                                                                                                                                                                                                                                                                                                                                                                                                                                                                                                                                                                                                                                                                                                                                                                                                                                                                                                                                                                                                                                                                                                                                                                                                                                                                                                                                                                                                                                                                                                                                                                                                                                                                                                                                                                                                                                                                                                                                                                                                                                                                    | East/West<br>EAST                           | ì                                          | zanty<br>SAN JUAN                                              |
|                     | L          | 11 E                      | Bottom                   | Hole L            | ocation If                  | Different                                   | =             | om Surfac                                                                                                                                                                                                                                                                                                                                                                                                                                                                                                                                                                                                                                                                                                                                                                                                                                                                                                                                                                                                                                                                                                                                                                                                                                                                                                                                                                                                                                                                                                                                                                                                                                                                                                                                                                                                                                                                                                                                                                                                                                                                                                                      | ce                                          |                                            |                                                                |
| Lar lating.         | Section    | Township                  | Range                    | Lot Idn           | Feet from the               | North/South line                            | Fee           | t from the                                                                                                                                                                                                                                                                                                                                                                                                                                                                                                                                                                                                                                                                                                                                                                                                                                                                                                                                                                                                                                                                                                                                                                                                                                                                                                                                                                                                                                                                                                                                                                                                                                                                                                                                                                                                                                                                                                                                                                                                                                                                                                                     | East/West                                   | line                                       | County                                                         |
| 2 Decision Acres    |            | <sup>13</sup> Joint or In | fill <sup>14</sup> Consc | lidation Code     | 2 15 Order No.              | <del></del>                                 | <del></del> - |                                                                                                                                                                                                                                                                                                                                                                                                                                                                                                                                                                                                                                                                                                                                                                                                                                                                                                                                                                                                                                                                                                                                                                                                                                                                                                                                                                                                                                                                                                                                                                                                                                                                                                                                                                                                                                                                                                                                                                                                                                                                                                                                |                                             | <del> </del>                               |                                                                |
| E/320               |            |                           |                          |                   |                             |                                             |               |                                                                                                                                                                                                                                                                                                                                                                                                                                                                                                                                                                                                                                                                                                                                                                                                                                                                                                                                                                                                                                                                                                                                                                                                                                                                                                                                                                                                                                                                                                                                                                                                                                                                                                                                                                                                                                                                                                                                                                                                                                                                                                                                |                                             | <del></del>                                |                                                                |
| NOLLA C             | NABLE W    | ILL BE A                  | ASSIGNED<br>NON-ST       | ) TO TH<br>ANDARD | IS COMPLETIC<br>UNIT HAS BE | ON UNTIL ALL<br>EN APPROVED                 | INTE<br>BY 1  | RESTS HAV                                                                                                                                                                                                                                                                                                                                                                                                                                                                                                                                                                                                                                                                                                                                                                                                                                                                                                                                                                                                                                                                                                                                                                                                                                                                                                                                                                                                                                                                                                                                                                                                                                                                                                                                                                                                                                                                                                                                                                                                                                                                                                                      | ON BEE!                                     | V CONS                                     | CLIDATED<br>                                                   |
| <sup>15</sup> 1263. | 52'        | 132                       | 21.98                    |                   | 26                          | 70.36'                                      |               | 17 OPERATION OF THE PROPERTY O |                                             |                                            | ICATION                                                        |
| Povi                | sed to     | show                      |                          | ł                 |                             |                                             |               | true and complet                                                                                                                                                                                                                                                                                                                                                                                                                                                                                                                                                                                                                                                                                                                                                                                                                                                                                                                                                                                                                                                                                                                                                                                                                                                                                                                                                                                                                                                                                                                                                                                                                                                                                                                                                                                                                                                                                                                                                                                                                                                                                                               | e to the bes                                | at of my konc                              | wiesque and belief                                             |
|                     |            | cation                    | l                        |                   |                             |                                             | - 1           |                                                                                                                                                                                                                                                                                                                                                                                                                                                                                                                                                                                                                                                                                                                                                                                                                                                                                                                                                                                                                                                                                                                                                                                                                                                                                                                                                                                                                                                                                                                                                                                                                                                                                                                                                                                                                                                                                                                                                                                                                                                                                                                                |                                             |                                            |                                                                |
|                     |            |                           |                          |                   |                             |                                             | 2653.86       | Signature Peggy Printed Na                                                                                                                                                                                                                                                                                                                                                                                                                                                                                                                                                                                                                                                                                                                                                                                                                                                                                                                                                                                                                                                                                                                                                                                                                                                                                                                                                                                                                                                                                                                                                                                                                                                                                                                                                                                                                                                                                                                                                                                                                                                                                                     | ame                                         |                                            | hued                                                           |
| . 96                |            |                           |                          |                   | FEE                         | \<br>\<br>                                  |               | 7-28-98                                                                                                                                                                                                                                                                                                                                                                                                                                                                                                                                                                                                                                                                                                                                                                                                                                                                                                                                                                                                                                                                                                                                                                                                                                                                                                                                                                                                                                                                                                                                                                                                                                                                                                                                                                                                                                                                                                                                                                                                                                                                                                                        |                                             | Admin                                      | istrato                                                        |
| 5316.9              |            |                           | <b>'</b>                 | 31<br>            |                             |                                             | 330           | I hereby certify                                                                                                                                                                                                                                                                                                                                                                                                                                                                                                                                                                                                                                                                                                                                                                                                                                                                                                                                                                                                                                                                                                                                                                                                                                                                                                                                                                                                                                                                                                                                                                                                                                                                                                                                                                                                                                                                                                                                                                                                                                                                                                               | that the wa<br>field notes<br>ervision, and | ell location<br>of actual s<br>that the sa | ICATION  shows on this plan survives made by me see as the and |
|                     |            |                           |                          |                   |                             |                                             | . 32 '        |                                                                                                                                                                                                                                                                                                                                                                                                                                                                                                                                                                                                                                                                                                                                                                                                                                                                                                                                                                                                                                                                                                                                                                                                                                                                                                                                                                                                                                                                                                                                                                                                                                                                                                                                                                                                                                                                                                                                                                                                                                                                                                                                | 23,<br>rvey                                 |                                            |                                                                |
| ۷                   |            |                           |                          |                   | FEE                         | 1965                                        | 2608.         | Signature and Sa                                                                                                                                                                                                                                                                                                                                                                                                                                                                                                                                                                                                                                                                                                                                                                                                                                                                                                                                                                                                                                                                                                                                                                                                                                                                                                                                                                                                                                                                                                                                                                                                                                                                                                                                                                                                                                                                                                                                                                                                                                                                                                               | ME<br>WE                                    | WASO T                                     | 29                                                             |