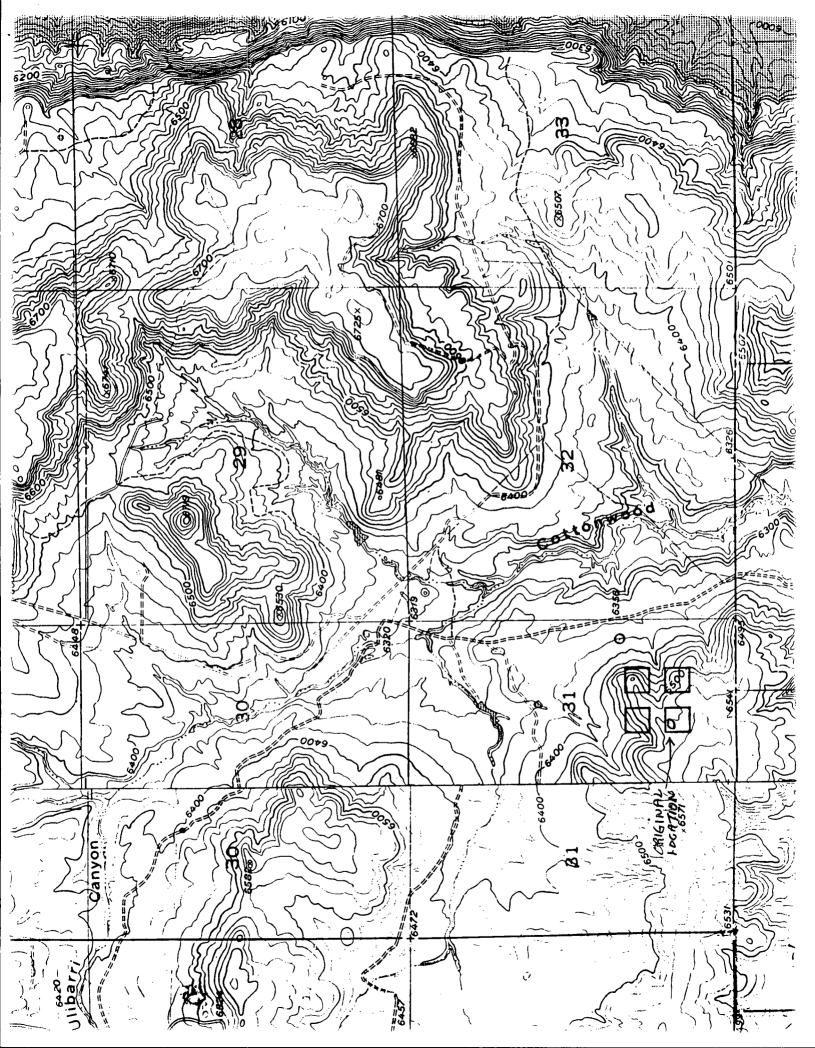

This well was originally staked at 990'FSL, 1760'FEL in Section 31 which placed the well on top of a ridge and would have required 4200' of new road construction. An Application for Permit to Drill was approved at that location by the New Mexico Oil Conservation Division Aztec District Office on June 17, 1998. However, further research by Burlington Resources indicated that the New Mexico Department of Game and Fish is the surface owner in the east half of Section 31. Burlington Resources contacted the Game and Fish Department concerning both the #62 and #62A locations. The Game and Fish Department found the #62 location satisfactory, but requested the #62A location be moved to shorten the length of access road as new surface disturbance, to maintain an untouched three acre area on the ridge top, and topography as described in their letter dated July 29, 1998 (attached).

Basically the proposal for 62M (62A on your map) includes 4,200 feet of new access road, partly through a sage plain, but then climbing nearly 200 feet in vertical rise to a ridge top at 6,553 feet elevation. This route would dictate the cutting of many pinon and juniper trees; would require a drastic cut-and-fill approach to road building; and would clear a 3-acre acre on the ridge top. There is currently no access into that area; it is one of the untouched areas in the region.

You have been very cooperative to work with our agency in determining an alternate site, probably one below the ridge top that is fairly accessible by existing road, and which would involve clearing a predominately sagebrush pad site. We appreciate all the extra effort by you and the Burlington Resources staff to move the site at our request, and we recognize this may increase your production costs somewhat.