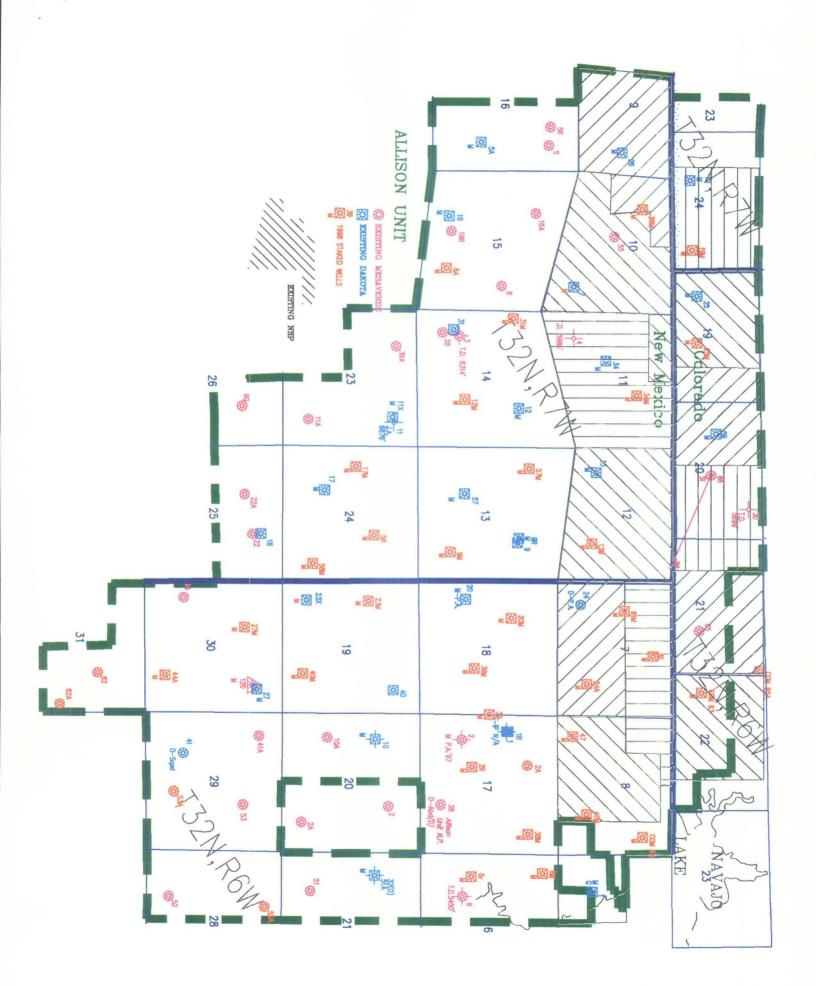

Production from the Blanco Mesa Verde pool is to be included in a 320 acre gas spacing and proration unit comprising of the East half (E/2) of Section 31. Production from the Blanco Mesa Verde is to be dedicated to the Allison Unit Com #62 located at 1850'FNL, 1600'FEL of Section 31 and is scheduled to be drilled during 1998.

This well was originally staked at 990'FSL, 1760'FEL in Section 31 which placed the well on top of a ridge and would have required 4200' of new road construction. An Application for Permit to Drill was approved at that location by the New Mexico Oil Conservation Division Aztec District Office on June 17, 1998. However, further research by Burlington Resources indicated that the New Mexico Department of Game and Fish is the surface owner in the east half of Section 31. Burlington Resources contacted the Game and Fish Department concerning both the #62 and #62A locations. The Game and Fish Department found the #62 location satisfactory, but requested the #62A location be moved to shorten the length of access road as new surface disturbance, to maintain an untouched three acre area on the ridge top, and topography as described in their letter dated July 29, 1998 (attached).