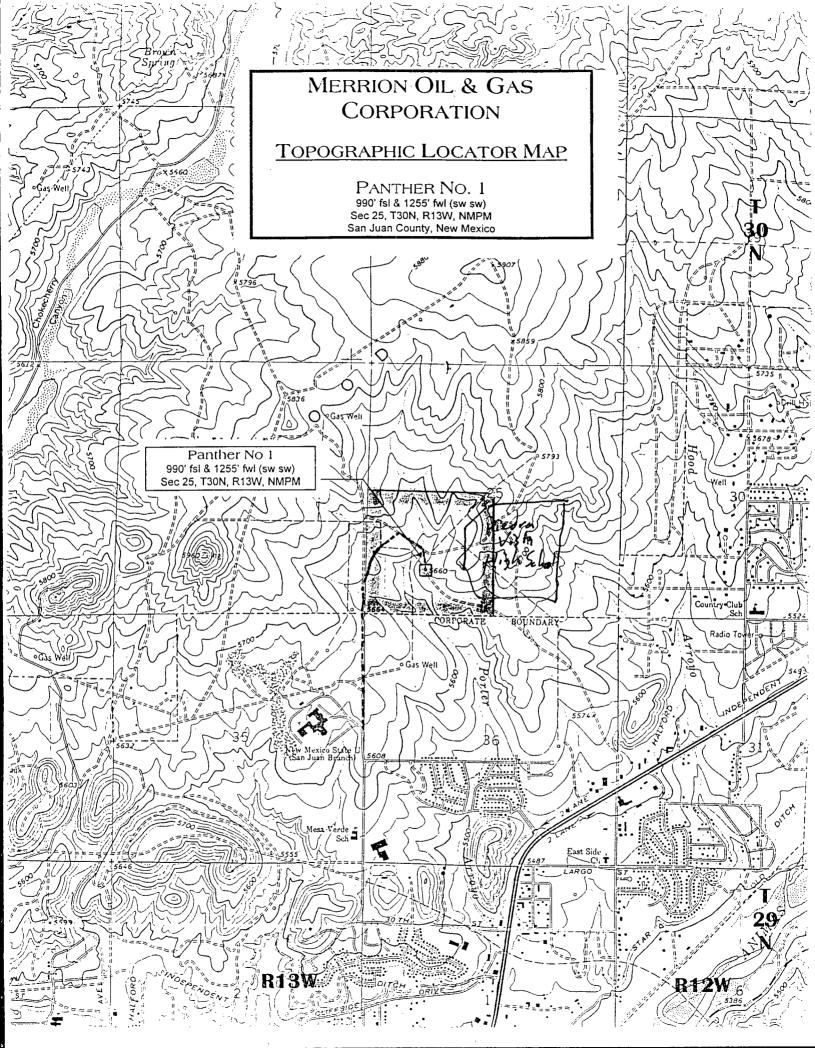

Panther #1

**Fulcher Kutz Pictured Cliffs Extension** 

SW/4 Section 25, T30N, R13W San Juan County, New Mexico

Dear Mr. Stogner:

Merrion Oil & Gas drilled the subject well 990' FSL and 1255' FWL in Section 25, T30N, R13W. We failed to notice that it was too close to an interior quarter-quarter section line of the spacing unit. Therefore, we request administrative approval for a non-standard location for the subject well.

Attached in support of this application are the C-102 plat and the topo map showing the well. The well is located on the northern edge of the city of Farmington, immediately adjacent to the new Piedra Vista High School. The well is also in an area designated for a future park by the City.

To minimize the impact, the well was drilled on the existing well pad of the Piedra Vista #1 Dakota well. A standard location would have required a new well pad. Therefore, Merrion requests approval of the non-standard location based on topographic reasons.