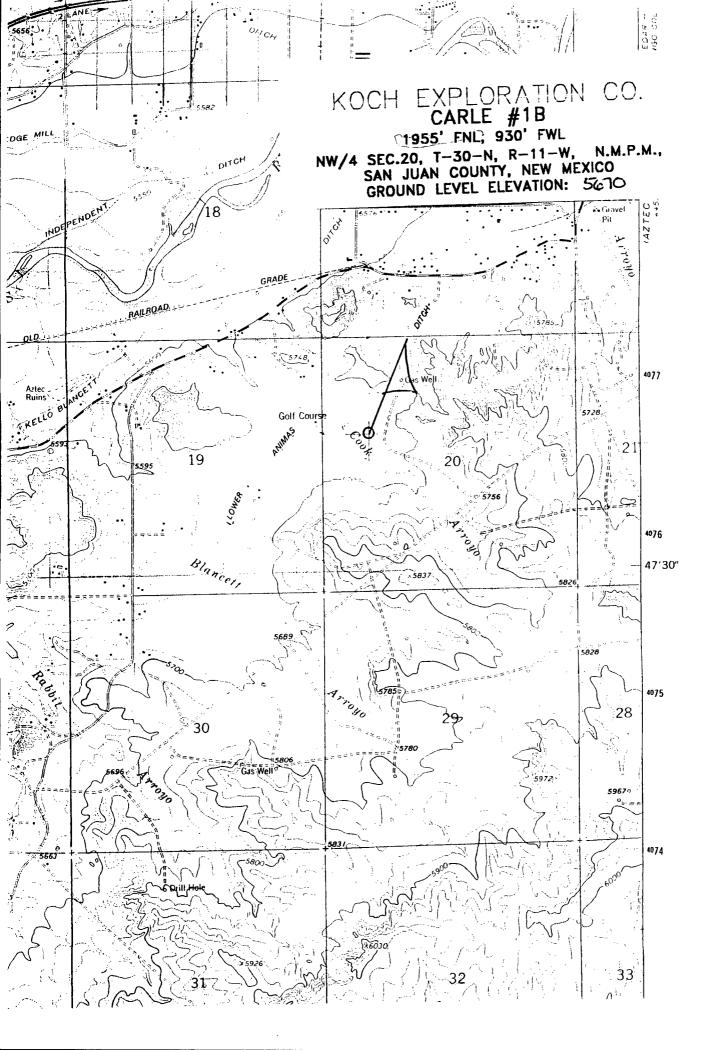

Dear Mr. Harmon:

In preparing an order for the subject application, in which the existing 315.15-acre gas spacing and proration unit will be described and its well dedications are to be referenced, I am confused about the location of the Carle Well No. 1-B (API No. 30-045-30382) located in the SW/4 NW/4 (Unit E) of Section 20. Is this well located at a standard Blanco-Mesaverde infill gas well location 1955 feet from the North line and 930 feet from the West line of Section 20 or at an unorthodox infill gas well location that is 1995 feet from the North line and 930 feet from the West line of Section 20. If this well is unorthodox please provide me with a copy of the Division's authorization for the location exception.