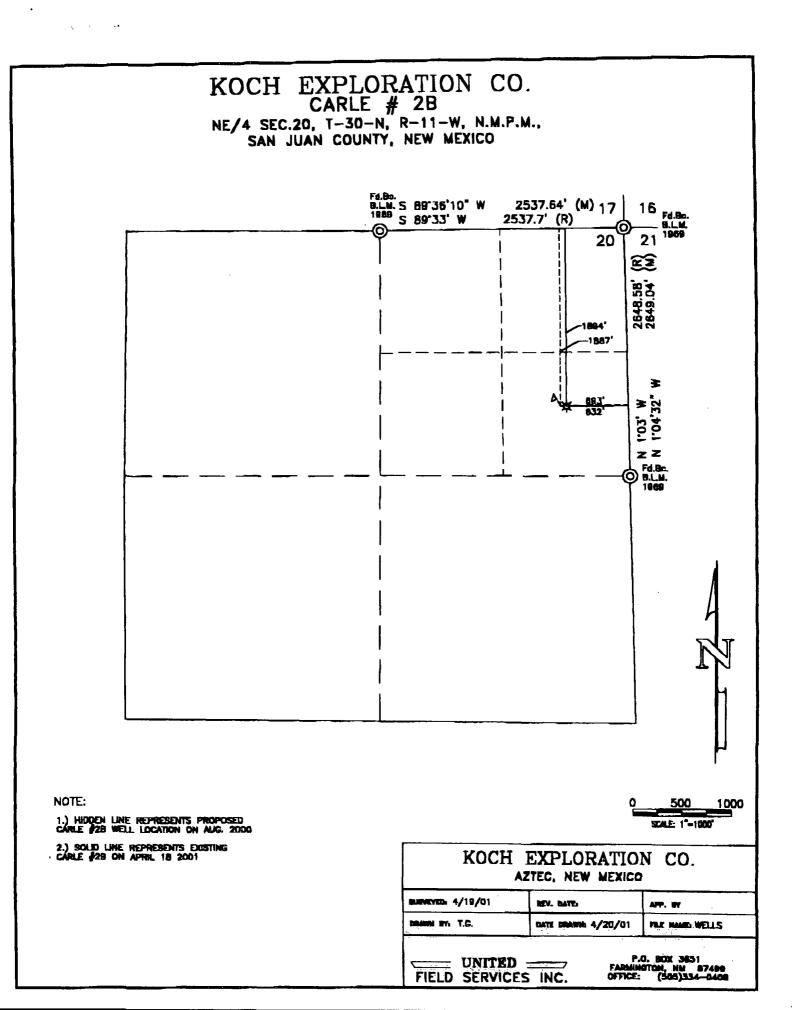

Re: Carle 2B NE/4 Section 20-T30N-R11W San Juan County, New Mexico 38-045-30369

Dear Mr. Stogner:

As you are aware from discussions with Mr. Steve Haden with your Aztec office, Koch Exploration Company (Koch) has discovered that the recently completed Mesaverde Carle 2B well was surveyed incorrectly. Initially the C-102 was submitted to the BLM and the NMOCD as 1885' from the north line and 965' from the east line. Koch drilled and completed the well as per footages described by United Field Services (UFS). On April 18, 2001, UFS was staking the Carle 1C coal well next to the existing Carle 2B well at which time Thomas Gonzales with UFS discovered that the footages on the Carle 2B were incorrect. On April 19, 2001, Tom Abercrombie with UFS researched the old field notes and discovered that the numbers were inverted from 965' from the east line to 695' from the east line and, to make things worse, UFS also discovered during the survey that the actual location was 632' from the east line, making the Carle 2B a Non-Standard Location (NSL) as it is inside the 660' rule. The well was shut in approximately 5:00 p.m. on April 19, 2001.

Enclosed with this letter is (a) a plat showing the spacing unit, the unorthodox well location and the adjoining spacing units and wells, (b) a list of affected persons, (c) the executed waiver of any objection by Burlington Resources, (d) a new survey plat provided by UFS.

Attention: Lance F. Harmon

**Re:** Administrative application requesting an exception to the well location requirements provided within the "Special Rules for the Blanco-Mesaverde Pool," as promulgated by Division Order No. R-10987-A, for a non-standard Blanco-Mesaverde infill gas well location in an existing standard 315.15-acre lay-down gas spacing and proration unit ("GPU") for the Blanco-Mesaverde Pool comprising Lots 1, 2, 3, 4, and 5, the W/2 NW/4, and SE/4 NW/4 (N/2 equivalent) of Section 20, Township 30 North, Range 11 West, NMPM, San Juan County, New Mexico, for the existing Carle Well No. 2-B (API No. 30-045-30369) located at an unorthodox infill gas well location 1885 feet from the North line and 632 feet from the East line (Lot 5/Unit H) of Section 20.