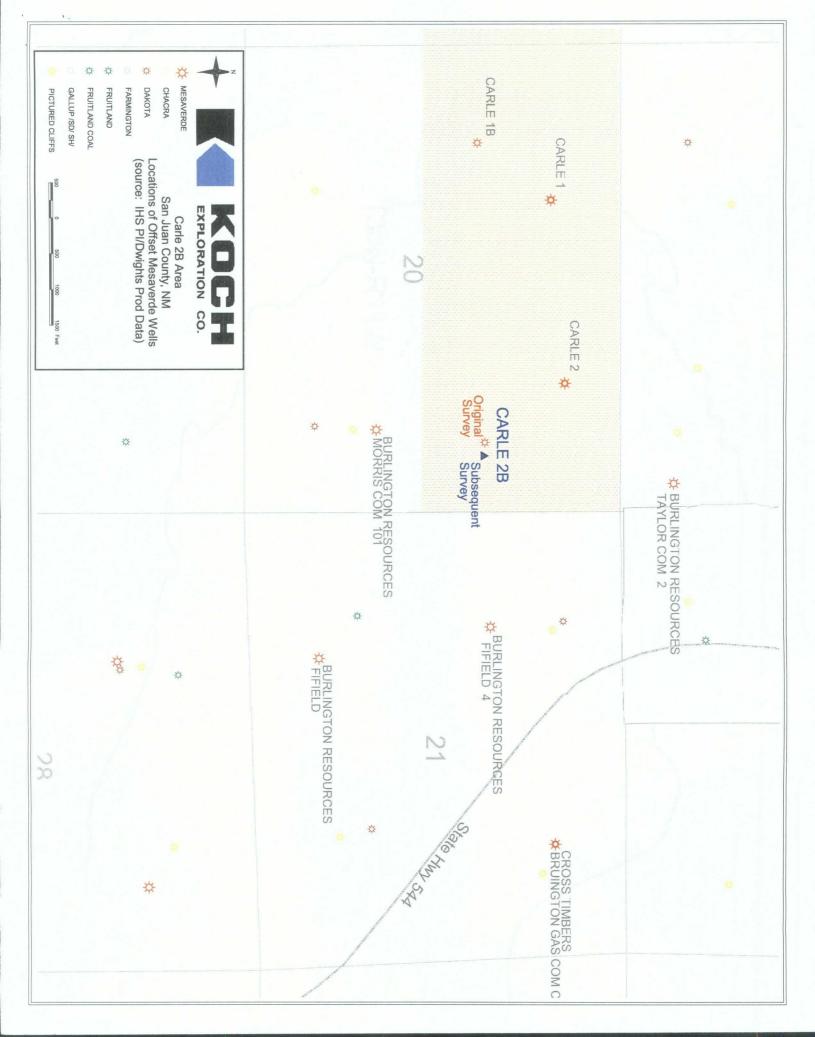

A review of the C-102 form and available data indicates that the only active Mesaverde wells within the adjoining spacing units are operated by Burlington Resources being the Taylor Com 2 & 2A wells in Section 17; the Morris Com 101 in Section 20; and the Fifield 4 & 4A wells in Section 21; all in T30N-R11W. By letter dated April 20, 2001, we advised Burlington Resources of the problem with the Carle 2B location and they have provided us with a waiver of any objection to the Non-Standard Location. We have enclosed a copy of the executed waiver.

Enclosed with this letter is (a) a plat showing the spacing unit, the unorthodox well location and the adjoining spacing units and wells, (b) a list of affected persons, (c) the executed waiver of any objection by Burlington Resources, (d) a new survey plat provided by UFS.

### Surface Use Program

- Existing Roads (Exhibit A): Equipment and personnel will utilize State Highway 550, turn West across from Aztec Well Service and go approximately ¼ miles, then South ¾ mile, then West ¼ mile, then North to location. The existing exit from the highway will be used. The road leading to the location will be maintained to as good or better conditions than they were before the project started.
- 2. Access Roads: Approximately 272' of new road access will be required. All new road access will be with in Section 20 and on Koch's Lease SF078138.
- 3. Location of Existing Wells: All existing known wells including water, injection, disposal, producing and proposed within one mile radius have been included on the map at Exhibit B. No known water, injection or disposal wells exist within this area. The wells (based on Dwight's data) are as follows: