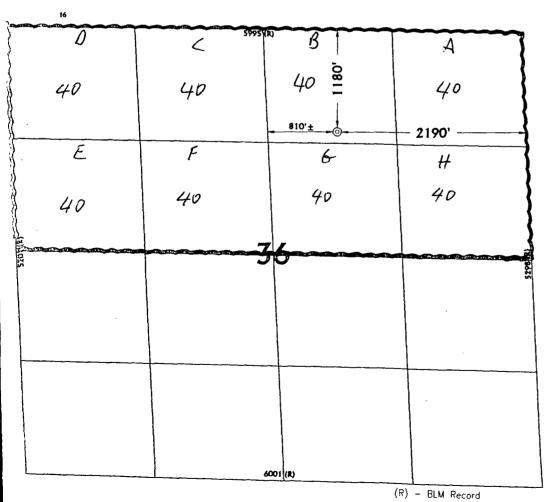

Application For Unorthodox Location State Gas Com J #1B Well 1180' FNL, 2190' FEL Unit B Section 36-T30N-R9W N/2 Spacing Unit Blanco Mesaverde Pool San Juan County, New Mexico

Amoco Production Company hereby requests administrative approval for an unorthodox well location for the State Gas Com J #1B well in the Blanco Mesaverde Pool. Amoco plans to drill this well at an unorthodox location as a third well in the existing spacing unit to access reserves which would otherwise be bypassed with the current well density. This well, as proposed, would be moving toward the center line of the spacing unit only and would be well within the standard 790 foot setback from the outer boundaries of the spacing unit. We are locating this well toward the center of the spacing unit, away from the parent and original infill, which would cause it to fall outside the traditional drilling windows for the Blanco Mesaverde Pool.

# State Gas Com J #1B Well 1180' FNL, 2190' FEL Unit B Section 36-T30N-R9W N/2 Spacing Unit

Submit to Appropriate District Office

State Lease - 4 Copies Fee Lease - 3 Copies

AMENDED REPORT

OIL CONSERVATION DIVISION PO Box 2088 Santa Fe, NM 87504-2088

WELL LOCATION AND ACREAGE DEDICATION BLAT

| <sup>1</sup> API Number | <sup>2</sup> Pool Code | , Pool Name      |             |
|-------------------------|------------------------|------------------|-------------|
|                         | 72319                  | Blanco Mesaverde |             |
| Property Code           | 3 p                    | Troperty Name    | Well Number |
|                         | STATE GAS COM J        |                  | # 1B        |
| 7 OGRID No.             | • (                    | Operator Name    | , Elevation |
| 000778                  | AMOCO PRODUCTION       | COMPANY          | 5750        |

**Surface Location** 

| UL or Lot No.                                    | Section   | Township      | Range         | Lot Idn  | Feet from the | North/South line | Feet from the | East/West line | County   |
|--------------------------------------------------|-----------|---------------|---------------|----------|---------------|------------------|---------------|----------------|----------|
| В                                                | 36        | 30 N          | 9 W           |          | 1180          | NORTH            | 2190          | EAST           | SAN JUAN |
| " Bottom Hole Location If Different From Surface |           |               |               |          |               |                  |               |                |          |
| 7 UL or lot no.                                  | Section   | Township      | Range         | Lot Idn  | Feet from the | North/South line | Feet from the | Rast/West line | County   |
|                                                  |           | <u> </u>      |               | <u> </u> | L <u></u> .   | <u> </u>         |               |                |          |
| 12 Dedicated Acres                               | Join Join | t or Infill H | Consolidation | a Code   | Order No.     |                  |               |                |          |
| 320.00                                           |           |               |               |          |               |                  |               |                |          |

STATE GC J #1B - NEW DRILL
MESAVERDE - NINE SECTION PLAT
30N-9W-36NW/NE

Scole 1:24726.2

- MESAVERDE INACTIVE WELLS
- MESAVERDE NEW DRILLS

Page: 1 Document Name: untitled

ĆMD : OG5SECT

ONGARD

INQUIRE LAND BY SECTION