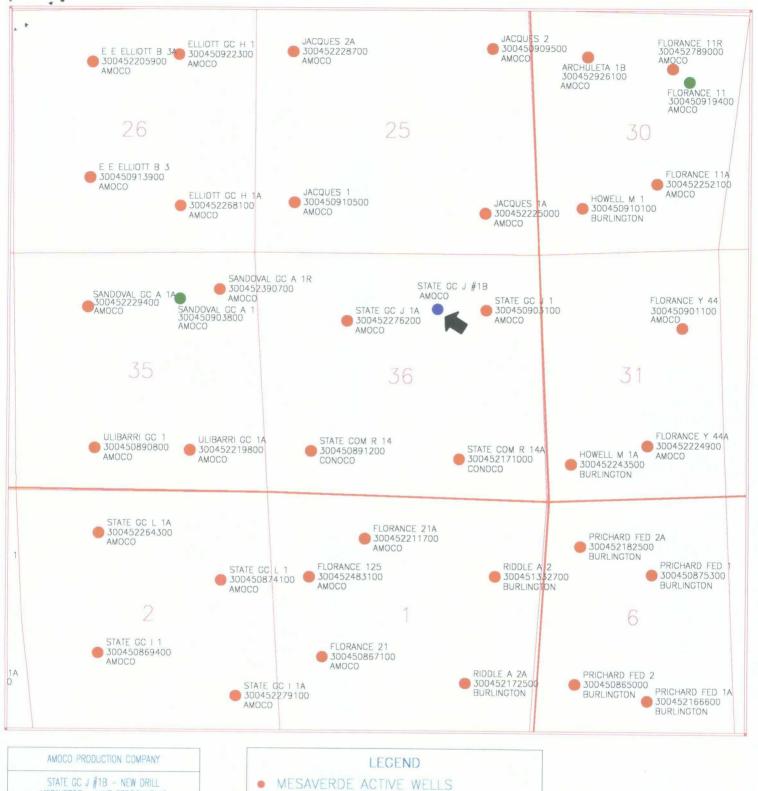

A copy of this application will be submitted to the offset operators by certified mail with a request that they furnish your Santa Fe office with a Waiver of Objection, and return one copy to this office. Attached are plats showing the location of the well, offset operators, and all Mesaverde wells drilled in the area.

#### ATTACHMENTS:

.",

- 9-SECTION PLAT SHOWING LOCATION OF ALL OFFSET WELLS
- FORM C-102 FOR MESAVERDE FORMATION
- LIST OF ALL OFFSET OPERATORS AND THEIR ADDRESSES

STATE GC J #1B - NEW DRILL
MESAVERDE - NINE SECTION PLAT
30N-9W-36NW/NE

Scole 1:24726.2

- MESAVERDE INACTIVE WELLS
- MESAVERDE NEW DRILLS

Page: 1 Document Name: untitled

ĆMD : OG5SECT

ONGARD

INQUIRE LAND BY SECTION