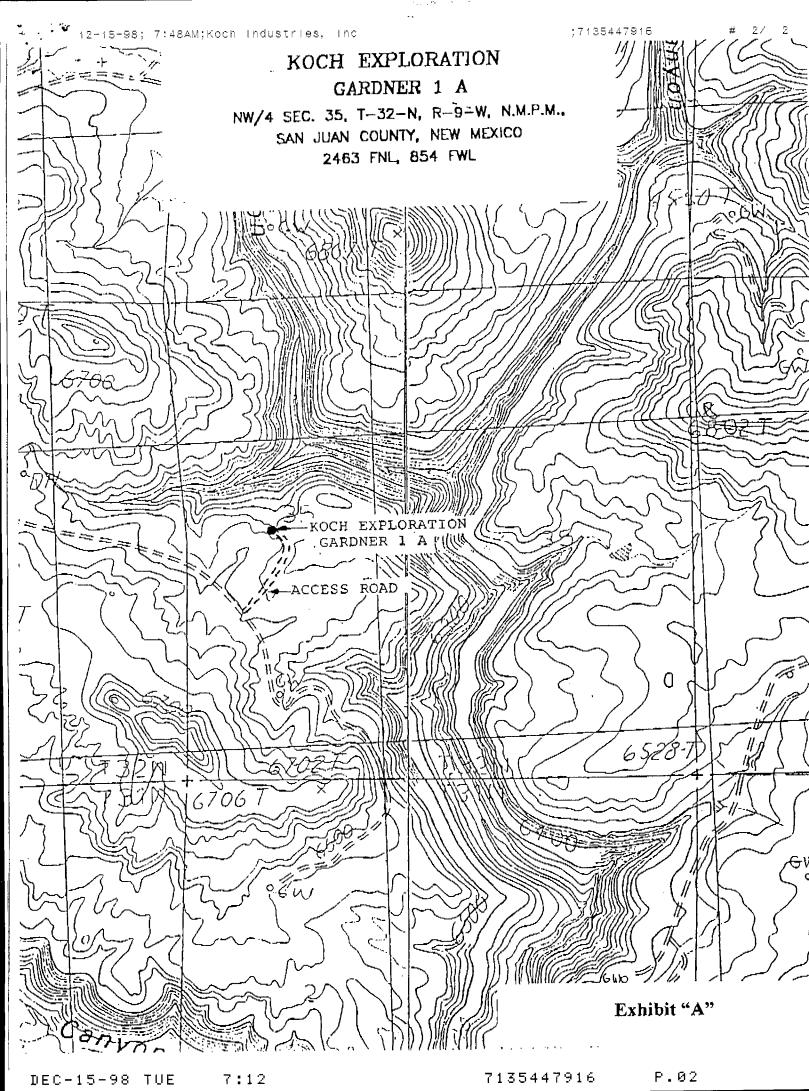

Dear Mr. Stogner:

Attached is a localized topographic map to be included in our letter submitted on December 9, 1998 regarding the referenced well. The map was inadvertently omitted from the correspondence. Please include this attachment in your letter copy to assist you in reviewing our application.