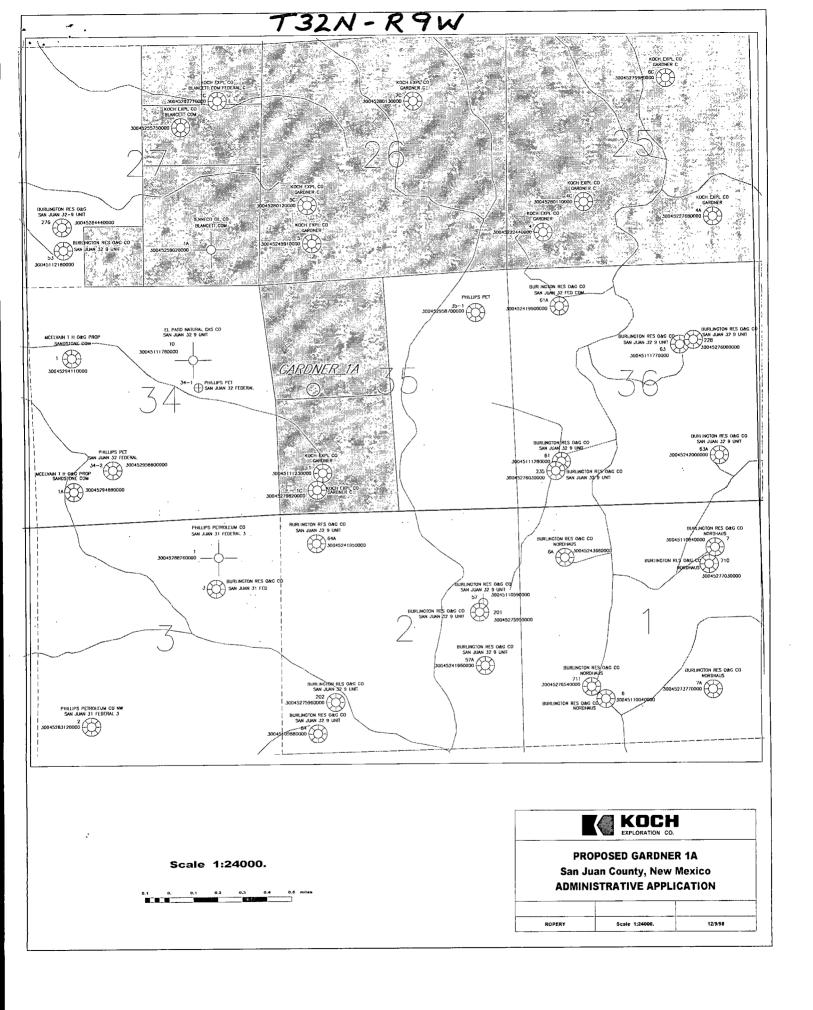

Koch Exploration Company hereby requests administrative approval for an unorthodox well location for the Gardner 1A well in the Blanco Mesaverde Pool. Koch intends to drill this well at an unorthodox location to access reserves which would otherwise be bypassed with the current well density. The unorthodox location resulted from a geographic barrier (eg Rawhide Canyon) in the northern portion of the spacing unit limiting drilling surface locations. As such, this proposed well will be located slightly less than the standard 130' setback from the quarter-quarter section boundary of the spacing unit.

A copy of this application will be submitted to the offset operators by certified mail with a request that they furnish your Santa Fe office with a Waiver of Objection, and return one copy to this office. Attached are plats showing the location of the well, offset operators, and all Mesaverde wells drilled in the area.