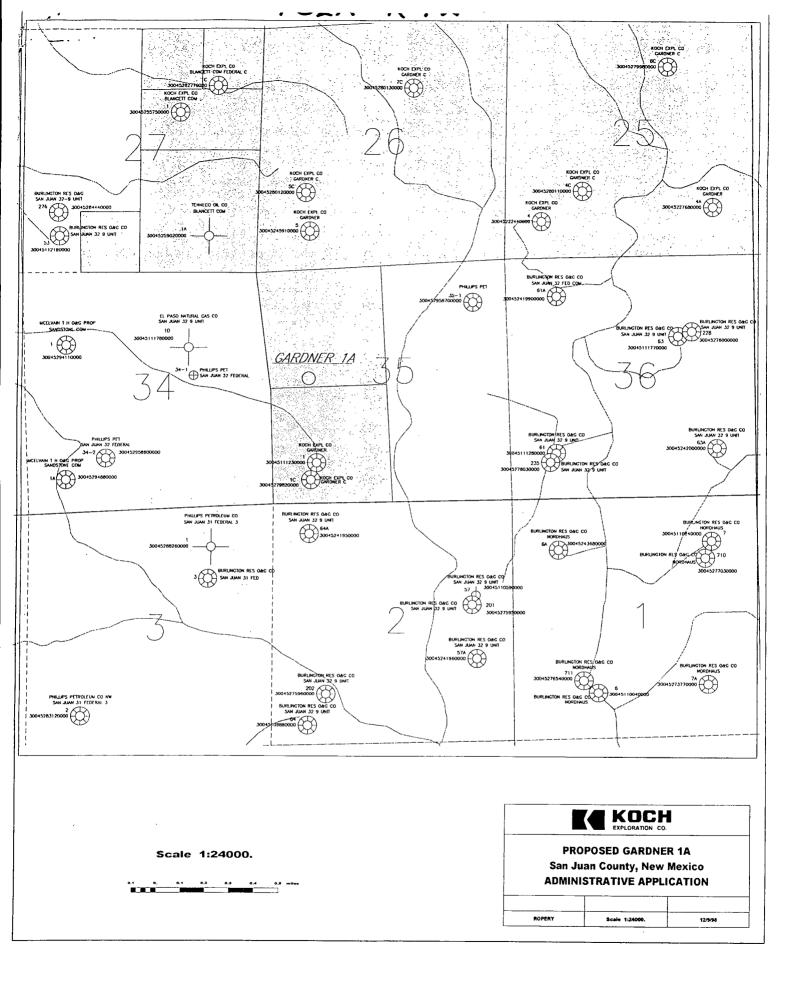

Koch Exploration Company hereby requests administrative approval for an unorthodox well location for the Gardner 1A well in the Blanco Mesaverde Pool. Koch intends to drill this well at an unorthodox location to access reserves which would otherwise be bypassed with the current well density. The unorthodox location resulted from a geographic barrier (eg Rawhide Canyon) in the northern portion of the spacing unit limiting drilling surface locations. As such, this proposed well will be located slightly less than the standard 130' setback from the quarter-quarter section boundary of the spacing unit.

A copy of this application will be submitted to the offset operators by certified mail with a request that they furnish your Santa Fe office with a Waiver of Objection, and return one copy to this office. Attached are plats showing the location of the well, offset operators, and all Mesaverde wells drilled in the area.