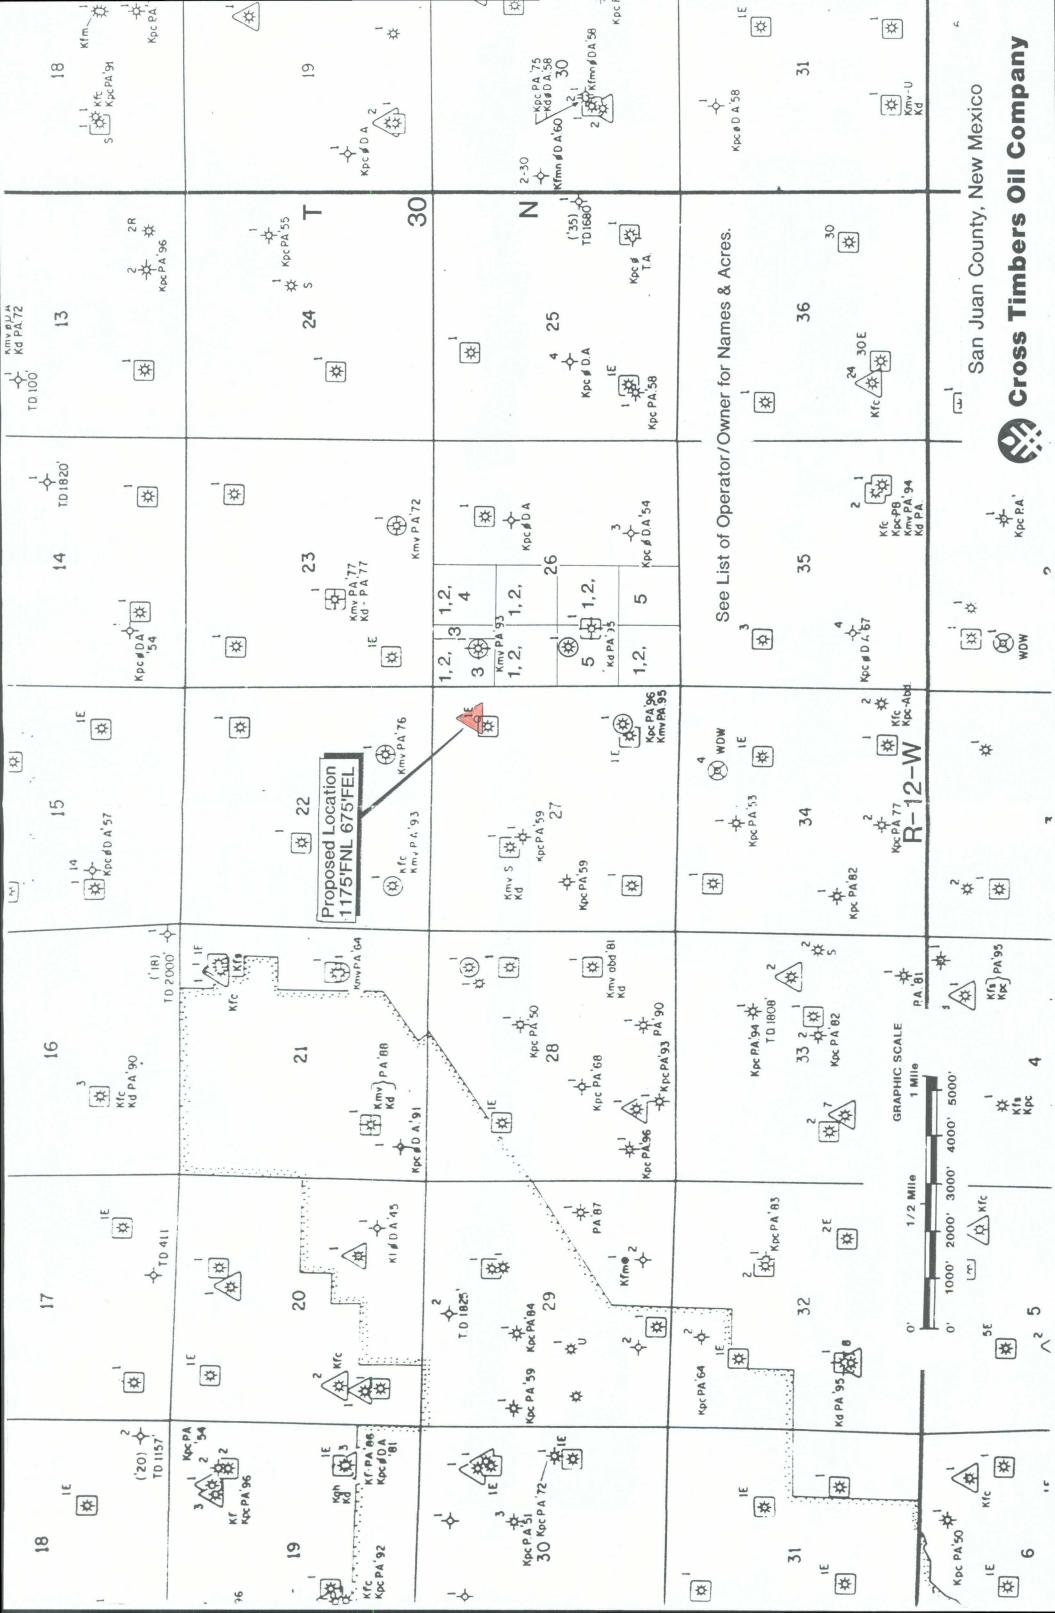

### STEDJE GAS COM #2 GEOLOGIC SUMMARY

The Stedje Gas Com #2 is a proposed 1800 ft. Fruitland coal test to be located 1175' FNL, and 675' FEL of Section 27-T30N-R12W, San Juan County, New Mexico. Cross Timbers has recently drilled the Duff Gas Com "C" #2 as a Fruitland coal test in the SW ¼ of Section 27.

Existing well control shows that the basal coal of the Fruitland Formation extends across all of Section 27 and the surrounding sections. Excellent coal production has been established approximately 1½-2 miles to the SW and approximately 3 miles to the east from the basal coal with similar thicknesses as that found in Section 27. Based on a shallow resistivity cutoff of 50 ohms, approximately 22 ft. of basal coal pay is expected at the proposed location.

An unorthodox location is requested because of surface restrictions which prohibit the placement of a well at a legal location in the NE¼ of the section, primarily due to existing and proposed housing developments. The proposed unorthodox location will share the pad used by a current deeper well, the Stedje Gas Com #1E, which is also operated by Cross Timbers.