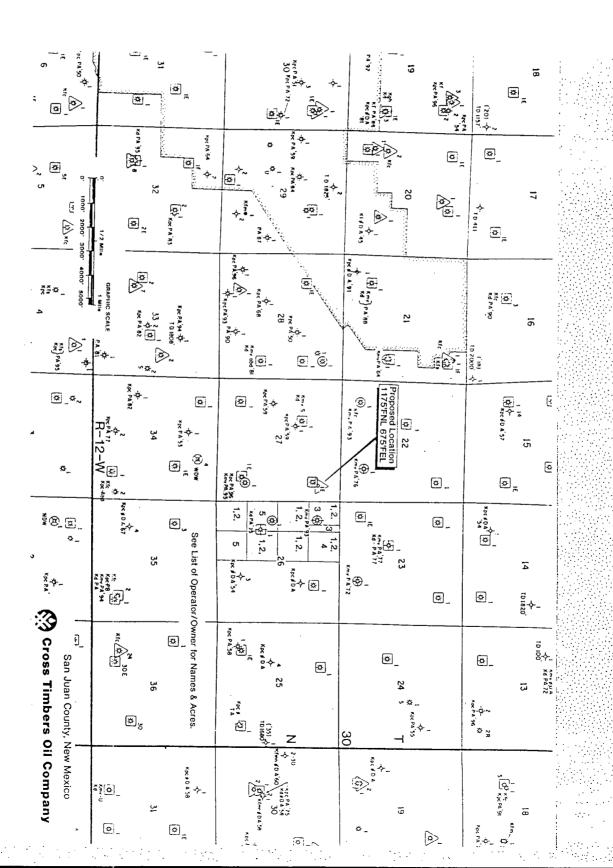

### STEDJE GAS COM #2 GEOLOGIC SUMMARY

The Stedje Gas Com #2 is a proposed 1800 ft. Fruitland coal test to be located 1175' FNL, and 675' FEL of Section 27-T30N-R12W, San Juan County, New Mexico. Cross Timbers has recently drilled the Duff Gas Com "C" #2 as a Fruitland coal test in the SW ¼ of Section 27.

Existing well control shows that the basal coal of the Fruitland Formation extends across all of Section 27 and the surrounding sections. Excellent coal production has been established approximately 1½-2 miles to the SW and approximately 3 miles to the east from the basal coal with similar thicknesses as that found in Section 27. Based on a shallow resistivity cutoff of 50 ohms, approximately 22 ft. of basal coal pay is expected at the proposed location.

An unorthodox location is requested because of surface restrictions which prohibit the placement of a well at a legal location in the NE¼ of the section, primarily due to existing and proposed housing developments. The proposed unorthodox location will share the pad used by a current deeper well, the Stedje Gas Com #1E, which is also operated by Cross Timbers.