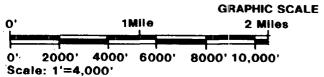

The new well will be approximately 91' north of the Stedge Gas Com #2. The unorthodox location is requested because of surface restrictions which prohibit the placement of a well at a legal location in the NE/4 of the section. These restrictions are primary due to existing and proposed housing developments. The unorthodox location will also allow Cross Timbers to utilize existing surface equipment from the Cross Timbers operated Stedge Gas Com #1E Dakota well.