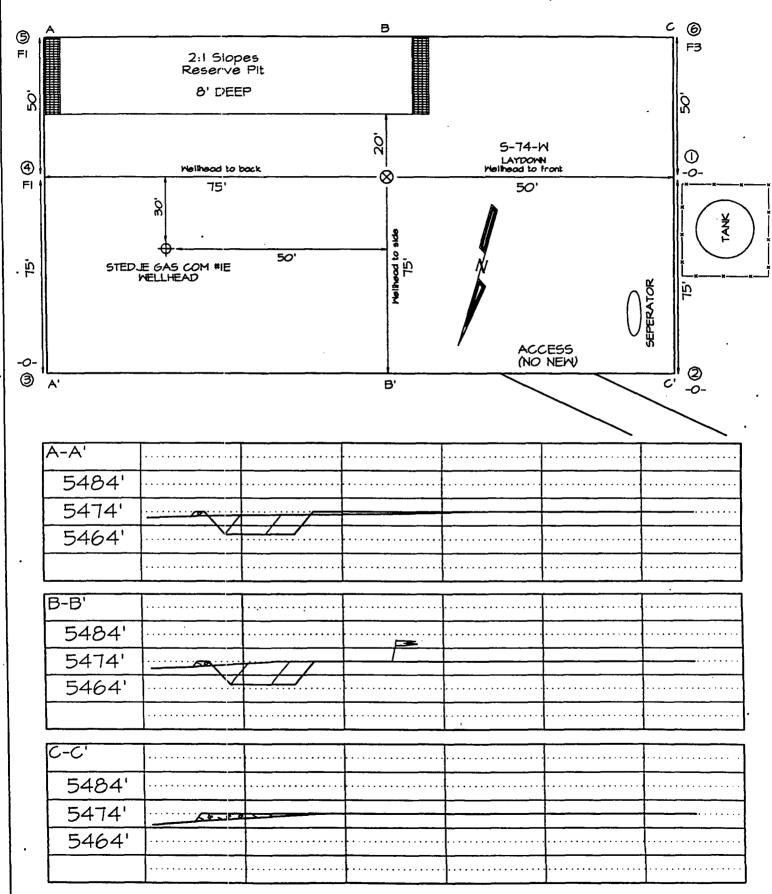

# CROSS TIMBERS OPERATING COMPANY STEDJE GAS COM #2R 1085' FNL & 660' FEL, SECTION 27, T30N, RI2W, N.M.P.M. SAN JUAN COUNTY, NEW MEXICO × 3825 Wyper Tank 22 Flora Vista DITCH BM 5507 RIVERFARMINGTON ANIMAS ik:-€em Mes 8 21 B

#### Stedge Gas Com #2R

(Stedge Gas Com #2 Replacement Well) 1,085' FNL & 660' FEL Section 27 - T30N-R12W San Juan County, New Mexico

#### **GEOLOGIC SUMMARY**

The Stedge Gas Com #2R is a proposed 1,800' Fruitland Coal test to be located 1,085' FNL and 660' FEL of section 27-T30N-R12W, San Juan County, New Mexico. To date, Cross Timbers Oil Company has drilled two Fruitland Coal wells in section 27; the Duff Gas Com "C" #2 in the SW/4 and the Stedge Gas Com #2 in the NE/4.