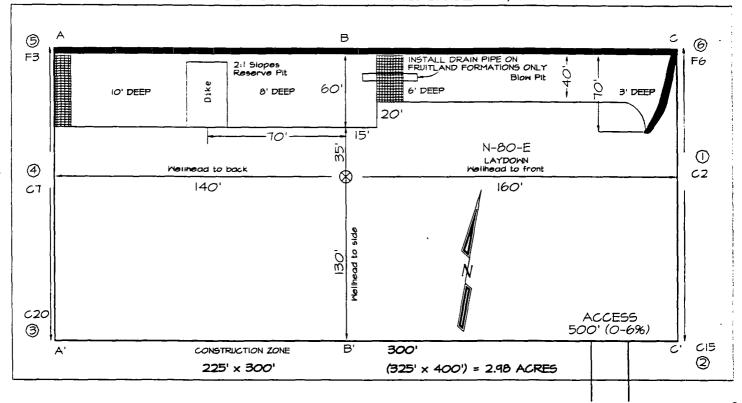

#### BURLINGTON RESOURCES OIL & GAS COMPANY NEWCO #1A, 2535' FNL & 400' FWL

SECTION 2C, T32N, R9W, NMPM, SAN JUAN COUNTY, NEW MEXICO GROUND ELEVATION: 6748' DATE: JULY 13, 1998

Reserve Pit Dike: to be 8' above Deep side (overflow + 3' wide and 1' above shallow side). Blow Pit: overflow pipe halfway between top and bottom and to extend over plastic liner and into plow pit

Note: Contractor should call One-Call for location of any marked or unmarked buried pipelines or calle on well pad and/or access road at least two (2) working days prior to construction

Page: 1 Document Name: untitled