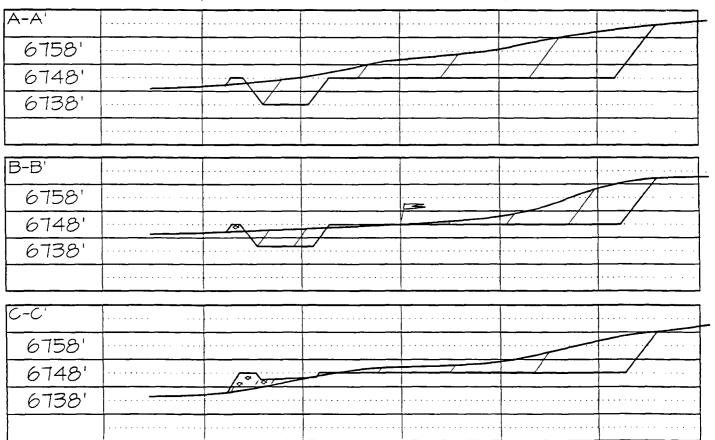

30-045-not assigned

Dear Mr. Stogner:

Burlington Resources is applying for administrative approval of an unorthodox gas well location for the Blanco Mesa Verde pool.

This application for the referenced location is due to the presence of archaeology, terrain as shown on the attached topographic map, and at the request of the Bureau of Land Management. The referenced location will require only 500' of new road construction.