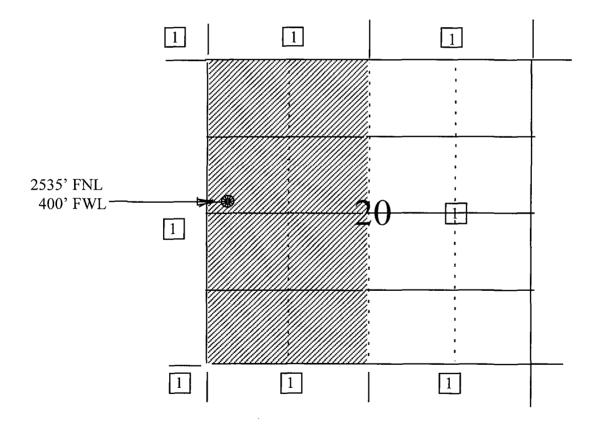

Production from the Blanco Mesa Verde pool is to be included in a 317.89 acre gas spacing and proration unit for the west half (W/2) in Section 20. Production from the Blanco Mesa Verde is to be dedicated to the Newco #1 (30-045-26427) located at 1660'S 1750'W of Section 20.

### BURLINGTON RESOURCES OIL & GAS COMPANY NEWCO #IA

2535' FNL & 400' FWL, SECTION 20, T32N, R9W, N.M.P.M. SAN JUAN COUNTY, NEW MEXICO