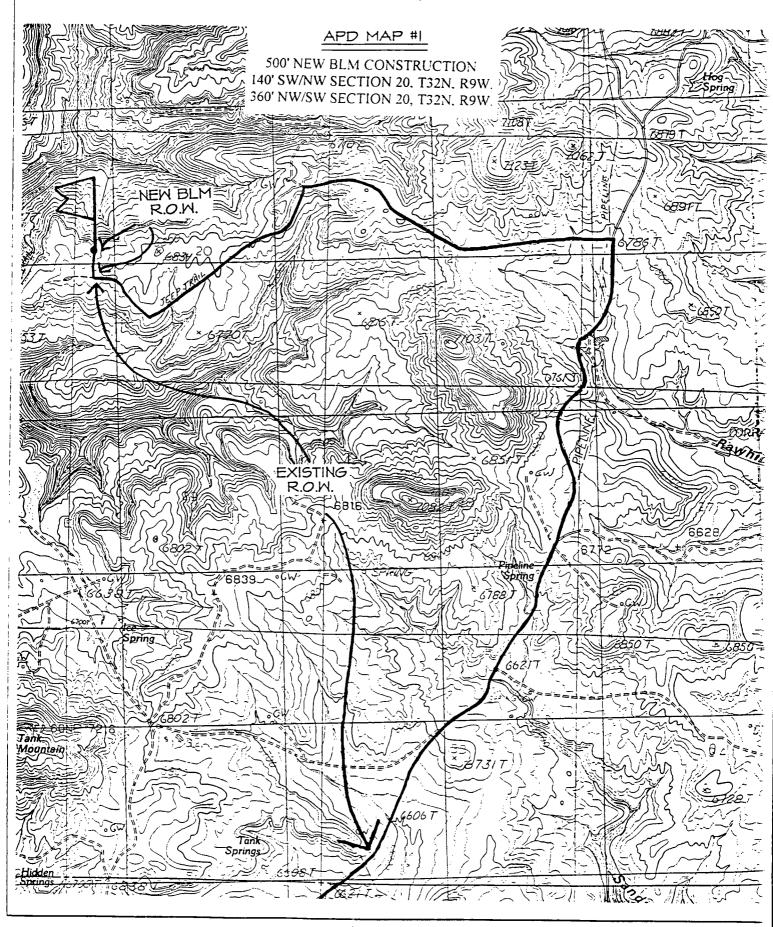

30-045-not assigned

Dear Mr. Stogner:

Burlington Resources is applying for administrative approval of an unorthodox gas well location for the Blanco Mesa Verde pool.

This application for the referenced location is due to the presence of archaeology, terrain as shown on the attached topographic map, and at the request of the Bureau of Land Management. The referenced location will require only 500' of new road construction.

The following attachments are for your review:

- Application for Permit to Drill.
- Completed C-102 at referenced location.
- Offset operators/owners plat Burlington is the offsetting operator.
- 7.5 minute topographic map showing 500' road construction.
- 7.5 minute topographic map outlining standard windows for the Mesa Verde.