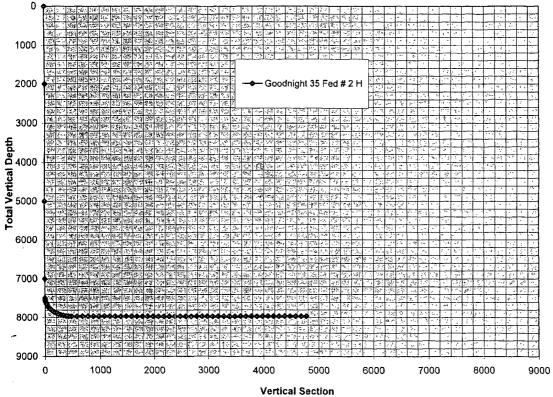

Cedar Canyon Bone Spring
Goodnight 35 Federal #2H
Surface/Penetration Point – 180 FSL 490 FWL Ut M
Bottom Hole – 330 FNL 660 FWL Ut D
Section 35 T23S R29E
Eddy County, New Mexico

Dear Mr. Ezeanyim:

OXY USA Inc. respectfully requests administrative approval under Rule 104 (F) of this application for the subject non-standard well location on the Goodnight 35 Federal #2H. The #2H well is proposed as a 1st Bone Spring sandstone horizontal target at a TVD of 8000'. The kickoff point for the well is at approximately 7323' and the top of the Bone Spring formation is expected at 6900' which is above the kickoff point. The wellbore will be at an orthodox location when it penetrates the 1st Bone Spring sandstone reservoir, but will not be orthodox at the top of the Bone Spring.

#### **OBLIQUE CIRCULAR ARC INTERPOLATION DISTANCE TABLE** STATION A STATION B MD OF INTERPOLATION DEPTH, (feet) #N/A TVD COORDINATE OF THE DEPTH (feet) #N/A N/S COORDINATE OF DEPTH (feet) #N/A E/W COORDINATE OF DEPTH (feet) 3 D DISTANCE BETWEEN STATION A AND STATION B 0.00 TABLE OF SURVEY STATIONS Calculator = E+/W-STA ΔMD MO TVD N+/S-DIS deg/100FT deg 1 TIE POINT =: 6.142718 7488.00 7488.00 0.00 0.00 0 2 100 12 6.142718 7588.00 7587.27 10.37 1.12 12.00 41.04 12.00 100 6.142718 7688.00 4.42 3 24 7682.20 100 36 6.142718 7788.00 7768.65 90.66 9.76 12.00 4 100 48 6.142718 7888.00 7842.83 157.07 16.90 12.00 5 6 100 6.142718 7988.00 7901.50 237.36 25 55 12 00 60 100 72 6.142718 8088.00 7942.10 328.03 35.30 12.00 425.10 8 100 84 6.142718 8188.00 7962.85 45.75 12.00 9 90 6.142718 8238.00 474.72 51.09 12.00 50 7965.46 10 100 90 6.142718 8338.00 574.15 61.79 0.00 7965.46 8438.00 11 100 90 6.142718 7965.46 673.58 72.49 0.00 12 100 90 6.142718 8538.00 7965.46 773.00 83.19 0.00 13 100 90 6.142718 8638.00 7965.46 872.43 93.89 0.00 14 100 6.142718 8738.00 7965.46 971.85 104.59 0.00 90 1071.28 15 100 90 6.142718 8838.00 7965.46 115.29 0.00 16 100 90 6.142718 8938.00 7965.46 1170.70 126.00 0.00 17 100 90 6 142718 9038 00 7965.46 1270.13 136.70 0.00 18 100 90 6.142718 9138.00 7965,46 1369.56 147.40 0.00 19 100 90 6.142718 9238.00 7965.46 1468.98 158.10 0.00 20 6.142718 1568.41 168.80 100 90 9338.00 7965.46 0.00 100 6.142718 1667.83 179.50 0.00 21 90 9438.00 7965.46 22 100 90 6.142718 9538.00 1767.26 190.20 0.00 7965.46 23 100 90 6.142718 9638.00 7965,46 1866.69 200.90 0.00 24 100 90 6.142718 9738.00 7965.46 1966.11 211.60 0.00 100 25 6,142718 9838.00 2065.54 0.00 90 7965.46 222.30 26 100 90 6.142718 9938.00 7965.46 2164.96 233.00 0.00 27 100 90 6.142718 10038.00 7965.46 2264.39 243.70 0.00 28 100 90 6.142718 10138.00 7965.46 2363.81 254.40 0.00 29 6.142718 2463.24 100 90 10238.00 7965.46 265.10 0.00 30 100 6.142718 2562.67 90 10338.00 7965.46 275.80 0.00 31 100 90 6.142718 10438.00 2662.09 286.50 7965.46 0.00 32 100 90 6.142718 10538.00 7965.46 2761 52 297.20 0.00 33 100 90 6.142718 10638.00 7965.46 2860.94 307.90 0.00 34 100 90 6.142718 10738.00 7965.46 2960.37 318.60 0.00 35 100 90 6.142718 10838.00 3059.80 7965.46 329,31 0.00 36 100 90 6.142718 10938.00 7965.46 3159.22 340.01 0.00 11038.00 37 90 6,142718 3258.65 100 7965.46 350.71 0.00 38 100 90 6.142718 11138.00 7965.46 3358.07 361.41 0.00 39 100 90 6.142718 11238.00 3457.50 372.11 7965.46 0.00 40 100 90 6.142718 11338.00 3556.92 7965.46 382.81 0.00 41 6.142718 11438.00 3656 35 100 90 7965.46 393.51 0.00 42 100 90 6,142718 11538.00 7965.46 3755.78 404.21 0.00 43 100 6.142718 11638.00 7965.46 3855.20 414.91 90 0.00 100 6.142718 11738.00 44 90 7965.46 3954.63 425.61 0.00 100 90 11838.00 4054.05 45 6.142718 7965.46 436,31 0.00 12246.00 4459.71 46 408 90 6.142718 7965.46 479.97 0.00 47 48