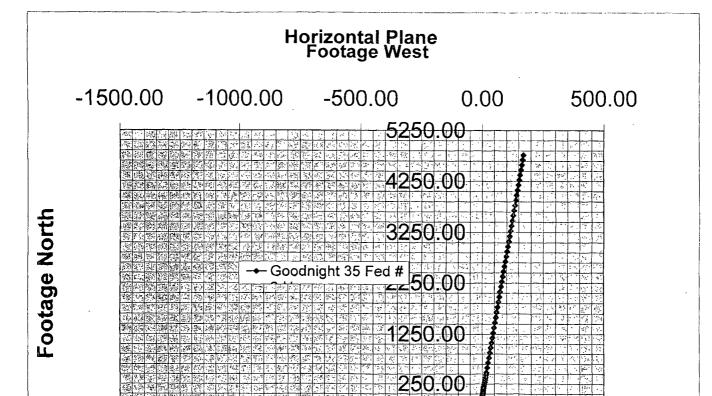

Cedar Canyon Bone Spring
Goodnight 35 Federal #2H
Surface/Penetration Point – 180 FSL 490 FWL Ut M
Bottom Hole – 330 FNL 660 FWL Ut D
Section 35 T23S R29E
Eddy County, New Mexico

Dear Mr. Ezeanyim:

OXY USA Inc. respectfully requests administrative approval under Rule 104 (F) of this application for the subject non-standard well location on the Goodnight 35 Federal #2H. The #2H well is proposed as a 1st Bone Spring sandstone horizontal target at a TVD of 8000'. The kickoff point for the well is at approximately 7323' and the top of the Bone Spring formation is expected at 6900' which is above the kickoff point. The wellbore will be at an orthodox location when it penetrates the 1st Bone Spring sandstone reservoir, but will not be orthodox at the top of the Bone Spring.

#### **OBLIQUE CIRCULAR ARC INTERPOLATION DISTANCE TABLE** STATION A STATION B MD OF INTERPOLATION DEPTH, (feet) #N/A TVD COORDINATE OF THE DEPTH (feet) #N/A N/S COORDINATE OF DEPTH (feet) #N/A E/W COORDINATE OF DEPTH (feet) 3 D DISTANCE BETWEEN STATION A AND STATION B 0.00 TABLE OF SURVEY STATIONS Calculator = E+/W-STA ΔMD MO TVD N+/S-DIS deg/100FT deg 1 TIE POINT =: 6.142718 7488.00 7488.00 0.00 0.00 0 2 100 12 6.142718 7588.00 7587.27 10.37 1.12 12.00 41.04 12.00 100 6.142718 7688.00 4.42 3 24 7682.20 100 36 6.142718 7788.00 7768.65 90.66 9.76 12.00 4 100 48 6.142718 7888.00 7842.83 157.07 16.90 12.00 5 6 100 6.142718 7988.00 7901.50 237.36 25 55 12 00 60 100 72 6.142718 8088.00 7942.10 328.03 35.30 12.00 425.10 8 100 84 6.142718 8188.00 7962.85 45.75 12.00 9 90 6.142718 8238.00 474.72 51.09 12.00 50 7965.46 10 100 90 6.142718 8338.00 574.15 61.79 0.00 7965.46 8438.00 11 100 90 6.142718 7965.46 673.58 72.49 0.00 12 100 90 6.142718 8538.00 7965.46 773.00 83.19 0.00 13 100 90 6.142718 8638.00 7965.46 872.43 93.89 0.00 14 100 6.142718 8738.00 7965.46 971.85 104.59 0.00 90 1071.28 15 100 90 6.142718 8838.00 7965.46 115.29 0.00 16 100 90 6.142718 8938.00 7965.46 1170.70 126.00 0.00 17 100 90 6 142718 9038 00 7965.46 1270.13 136.70 0.00 18 100 90 6.142718 9138.00 7965,46 1369.56 147.40 0.00 19 100 90 6.142718 9238.00 7965.46 1468.98 158.10 0.00 20 6.142718 1568.41 168.80 100 90 9338.00 7965.46 0.00 100 6.142718 1667.83 179.50 0.00 21 90 9438.00 7965.46 22 100 90 6.142718 9538.00 1767.26 190.20 0.00 7965.46 23 100 90 6.142718 9638.00 7965,46 1866.69 200.90 0.00 24 100 90 6.142718 9738.00 7965.46 1966.11 211.60 0.00 100 25 6,142718 9838.00 2065.54 0.00 90 7965.46 222.30 26 100 90 6.142718 9938.00 7965.46 2164.96 233.00 0.00 27 100 90 6.142718 10038.00 7965.46 2264.39 243.70 0.00 28 100 90 6.142718 10138.00 7965.46 2363.81 254.40 0.00 29 6.142718 2463.24 100 90 10238.00 7965.46 265.10 0.00 30 100 6.142718 2562.67 90 10338.00 7965.46 275.80 0.00 31 100 90 6.142718 10438.00 2662.09 286.50 7965.46 0.00 32 100 90 6.142718 10538.00 7965.46 2761 52 297.20 0.00 33 100 90 6.142718 10638.00 7965.46 2860.94 307.90 0.00 34 100 90 6.142718 10738.00 7965.46 2960.37 318.60 0.00 35 100 90 6.142718 10838.00 3059.80 7965.46 329,31 0.00 36 100 90 6.142718 10938.00 7965.46 3159.22 340.01 0.00 11038.00 37 90 6,142718 3258.65 100 7965.46 350.71 0.00 38 100 90 6.142718 11138.00 7965.46 3358.07 361.41 0.00 39 100 90 6.142718 11238.00 3457.50 372.11 7965.46 0.00 40 100 90 6.142718 11338.00 3556.92 7965.46 382.81 0.00 41 6.142718 11438.00 3656 35 100 90 7965.46 393.51 0.00 42 100 90 6,142718 11538.00 7965.46 3755.78 404.21 0.00 43 100 6.142718 11638.00 7965.46 3855.20 414.91 90 0.00 100 6.142718 11738.00 44 90 7965.46 3954.63 425.61 0.00 100 90 11838.00 4054.05 45 6.142718 7965.46 436,31 0.00 12246.00 4459.71 46 408 90 6.142718 7965.46 479.97 0.00 47 48