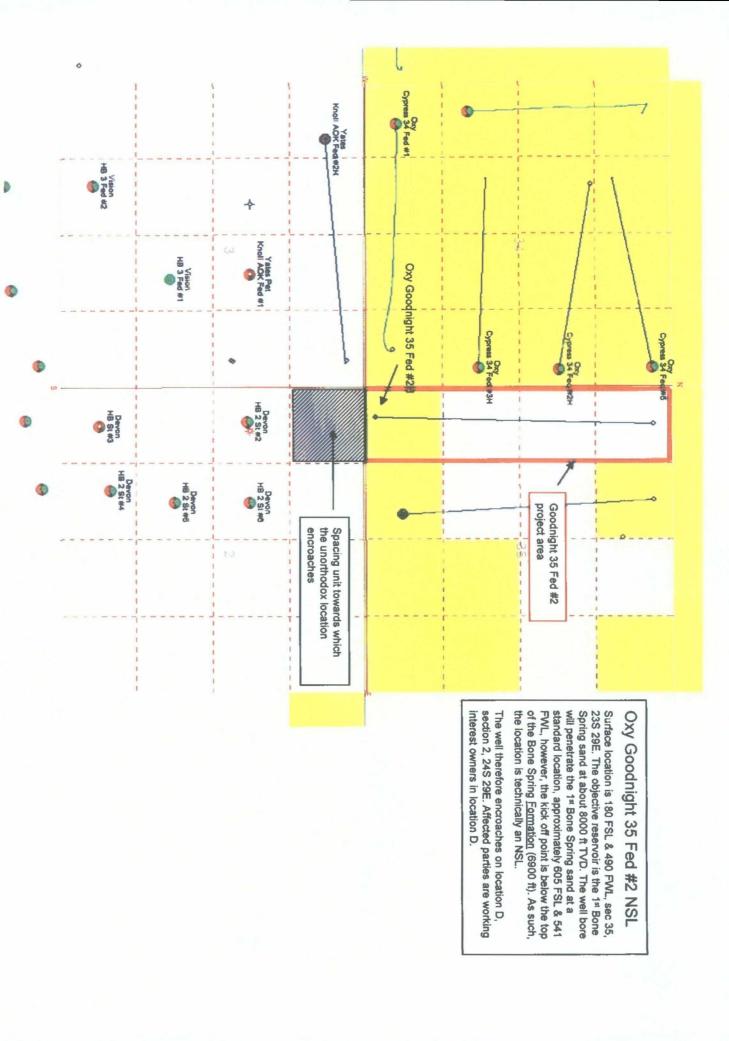

Cedar Canyon Bone Spring
Goodnight 35 Federal #2H
Surface/Penetration Point – 180 FSL 490 FWL Ut M
Bottom Hole – 330 FNL 660 FWL Ut D
Section 35 T23S R29E
Eddy County, New Mexico

Dear Mr. Ezeanyim:

OXY USA Inc. respectfully requests administrative approval under Rule 104 (F) of this application for the subject non-standard well location on the Goodnight 35 Federal #2H. The #2H well is proposed as a 1st Bone Spring sandstone horizontal target at a TVD of 8000'. The kickoff point for the well is at approximately 7323' and the top of the Bone Spring formation is expected at 6900' which is above the kickoff point. The wellbore will be at an orthodox location when it penetrates the 1st Bone Spring sandstone reservoir, but will not be orthodox at the top of the Bone Spring.

The #2H encroaches on the south (D) 2-24S-29E 40-acre spacing unit. All of the interest owners have joined in the drilling of the #2H.

To support this request, the following information has been submitted for your review:

- 1. Approved Application for Permit to Drill and Change of Operator Sundry Notice.
- 2. NMOCD C-102 Plat for the proposed well with offsetting well and affected spacing units.
- 3. List of affected offset parties that adjoin the non-standard spacing unit and being encroached upon, along with a copy of the certified returned receipts and signed waivers. Copies of the signed certified receipts will be furnished upon request.
- 4. Proposed Directional Survey