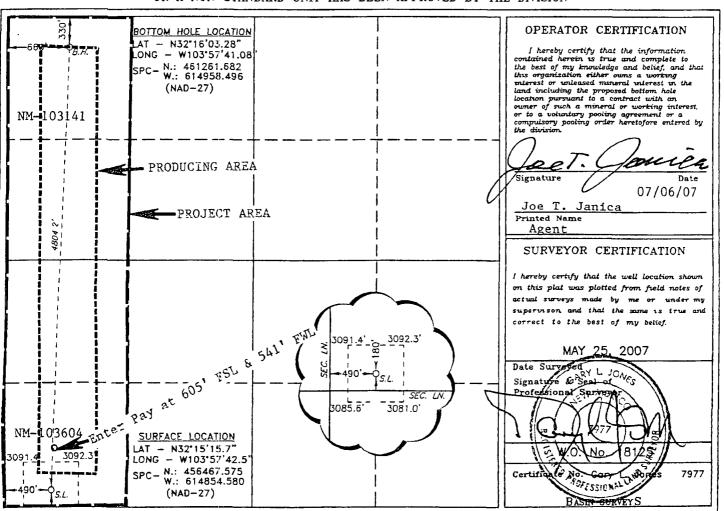

#### WELL LOCATION AND ACREAGE DEDICATION PLAT

| 90 API Number | Pool Code    | Pool Name                |             |
|---------------|--------------|--------------------------|-------------|
| 30-015-36373  | 11520        | CEDAR CANYON-BONE SPRING |             |
| Property Code | <del>-</del> | erty Name                | Well Number |
| 36/67         | GOODNIGHT    | "35" FEDERAL             | 2H          |
| OGRID No.     | 0per         | ator Name                | Elevation   |
| 17891 227001  | LATIGO PET   | TROLEUM INC.             | 3086'       |

#### Surface Location

| UL or lot No. | Section | Township | Range | Lot Idn | Feet from the | North/South line | Feet from the | East/West line | County |
|---------------|---------|----------|-------|---------|---------------|------------------|---------------|----------------|--------|
| М             | 35      | 23 S     | 29 E  |         | 180           | SOUTH            | 490           | WEST           | EDDY   |

#### Bottom Hole Location If Different From Surface

| UL or lot No.   | Section   | Townsh   | ip Range     | Lot Idn | Feet from the | North/South line | Feet from the | East/West line | County      |
|-----------------|-----------|----------|--------------|---------|---------------|------------------|---------------|----------------|-------------|
| D               | 35        | 235      | 29E          | ļ       | 330'          | NORTH            | 660'          | WEST           | EDDY        |
| Dedicated Acres | s Joint o | r Infill | Consolidatio | n Code  | Order No.     |                  |               |                | <del></del> |
| 160             |           |          |              |         |               |                  |               |                |             |

NO ALLOWABLE WILL BE ASSIGNED TO THIS COMPLETION UNTIL ALL INTERESTS HAVE BEEN CONSOLIDATED OR A NON-STANDARD UNIT HAS BEEN APPROVED BY THE DIVISION

COPYRIGHT 1990 MITCHELL ENGINEERING, PO BOX 1492. GOLDEN, CO. 80402, USA (303) 273 3744