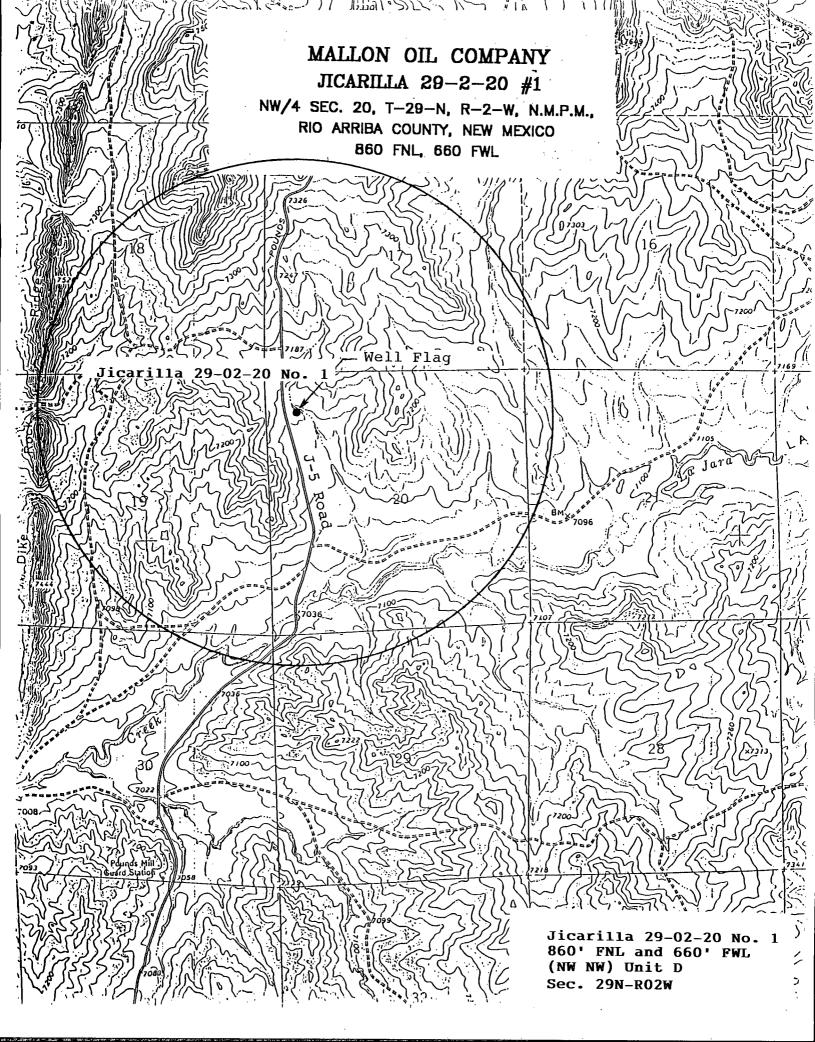

Jicarilla 29-02-20 No. 1

806' FNL and 660' FWL (NW NW) Unit D

Sec. 20, T29N-R02W

Dear Mr. Stogner:

860

Mallon Oil Company is reguesting an unorthodox location for the Jicarilla 29-02-20 No. 1 (806° FNL and 660° FWL (NW NW) Unit D) Sec. 20, T 29N-R02W. We would like to apply for an NSL for the following formations:

- 1. East Blanco; Pictured Cliffs
- 2. Cabresto Canyon; Ojo Alamo Ext.
- 3. Cabresto Canyon; Nacimiento Ext.
- 4. Cabresto Canyon; San Jose Ext.

This well is placed in a non-standard location due to the area topography. Moving the well to the Southeast would place the well in a natural drainage. Moving further to the east or the southeast would be a standard location, however the slope of the terrain and access across the drainage made this location unsuitable. Other considerations by Tribal Agencies and Bureau of Land Management (i.e. proximity to existing road, wildlife habitat and tree removal) were also yielded.