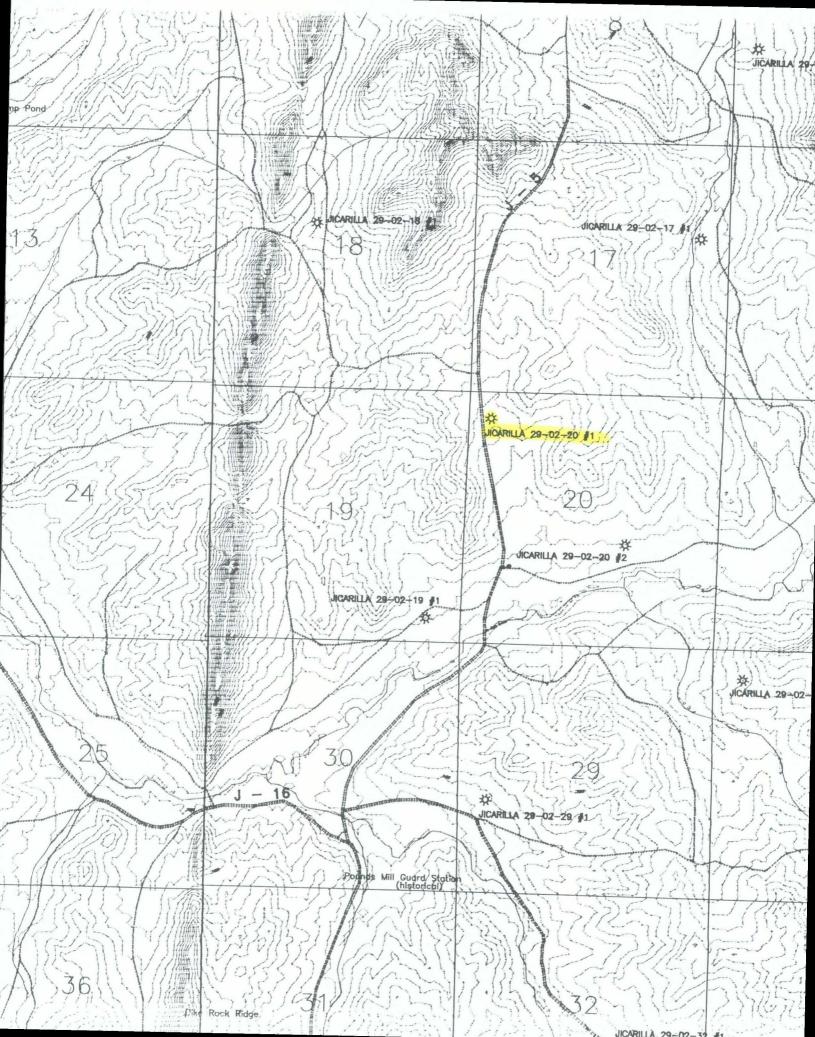

Jicarilla 29-02-20 No. 1

806' FNL and 660' FWL (NW NW) Unit D

Sec. 20, T29N-R02W

Dear Mr. Stogner:

860

Mallon Oil Company is reguesting an unorthodox location for the Jicarilla 29-02-20 No. 1 (806° FNL and 660° FWL (NW NW) Unit D) Sec. 20, T 29N-R02W. We would like to apply for an NSL for the following formations:

- 1. East Blanco; Pictured Cliffs
- 2. Cabresto Canyon; Ojo Alamo Ext.
- 3. Cabresto Canyon; Nacimiento Ext.
- 4. Cabresto Canyon; San Jose Ext.

This well is placed in a non-standard location due to the area topography. Moving the well to the Southeast would place the well in a natural drainage. Moving further to the east or the southeast would be a standard location, however the slope of the terrain and access across the drainage made this location unsuitable. Other considerations by Tribal Agencies and Bureau of Land Management (i.e. proximity to existing road, wildlife habitat and tree removal) were also yielded.