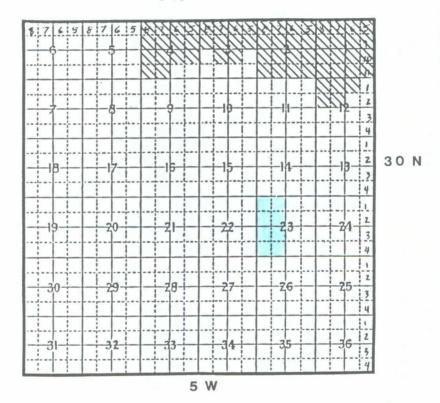

Phillips proposes to drill the San Juan 30-5 Unit #83M well at a location of 230' FNL & 1440' FWL of Section 23-30N-5W, Rio Arriba County, New Mexico. This well will be located in the Basin Dakota and Blanco Mesaverde Pools and will have the W/2 of Section 23 designated as the drillblock. This location is necessary due to topographical considerations and prevention of unnecessary resource damage and is at the request of the Carson National Forest. For your benefit in reviewing this request, we are providing the following:

This drill block is located within the confines of the San Juan 30-5 Unit and is completely surrounded by drillblocks operated by Phillips. Per the District OCD office in Aztec, it is our understanding that the 20 day notice period can be waived due to Phillips operating all offsetting drillblocks. We respectfully ask that if possible, the waiting period be waived and this request be expedited.