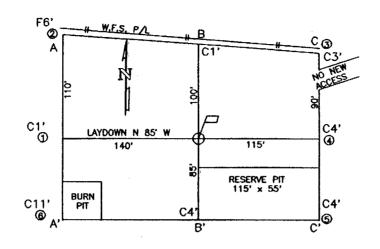

#### **NOS Format**

| NOTICE OF STAKING                                                                   | 6. Lease Number                      |                                                    |                   |  |  |
|-------------------------------------------------------------------------------------|--------------------------------------|----------------------------------------------------|-------------------|--|--|
| (Not to be used in place of Application for Permit to Drill Form 3160-3)            | SF-078738                            |                                                    |                   |  |  |
| 1. Oil Well Gas Well                                                                | 7. If Indian, Allottee<br>Tribe Name | or                                                 |                   |  |  |
| 2. Name of Operator                                                                 |                                      | 8. Unit Agreement N                                | lame              |  |  |
| PHILLIPS PETROLEUM COMPANY                                                          |                                      | San Juan 30-5 Unit                                 |                   |  |  |
| 3. Name of Specific Contact Person                                                  |                                      | 9. Farm or Lease Na                                | me                |  |  |
| Richard Allred 505-599-3403                                                         |                                      |                                                    |                   |  |  |
| 4. Address & Phone No. of Operator or Age                                           | nt .                                 | 10. Well No.<br>#83M                               |                   |  |  |
| 5525 Hwy. 64, NBU 3004, Farmington, NM                                              | 1 87401                              |                                                    |                   |  |  |
| 5. Surface Location of Well Unit C, 230' FNL & 1440' FWL                            | 11. Field or Wildcat Name            |                                                    |                   |  |  |
|                                                                                     |                                      | Blanco Mesaverde & Basin Dakota                    |                   |  |  |
| Attach: a) Sketch showing i<br>pad, pad dimensi<br>pit.                             |                                      | 12. Sec., T., R., M., or Blk<br>and Survey or Area |                   |  |  |
| b) Topographical or<br>map showing loc<br>road, and lease b                         |                                      | Section 23, T30N, R5W                              |                   |  |  |
| 15. Formation Objective (s)                                                         | 16. Estimated Well Depth             | 13. County, Parish or Borough                      | 14. State         |  |  |
| Basin Dakota                                                                        | +/- 8350'                            | Rio Arriba                                         | N.M.              |  |  |
| 17. Additional Information (as appropria telephone number).  Carson National Forest |                                      | name, address, and                                 | I                 |  |  |
| 18. Signed Falsy (la                                                                | Title Regulator                      | ry Assistant Dat                                   | e <u>03/24/99</u> |  |  |