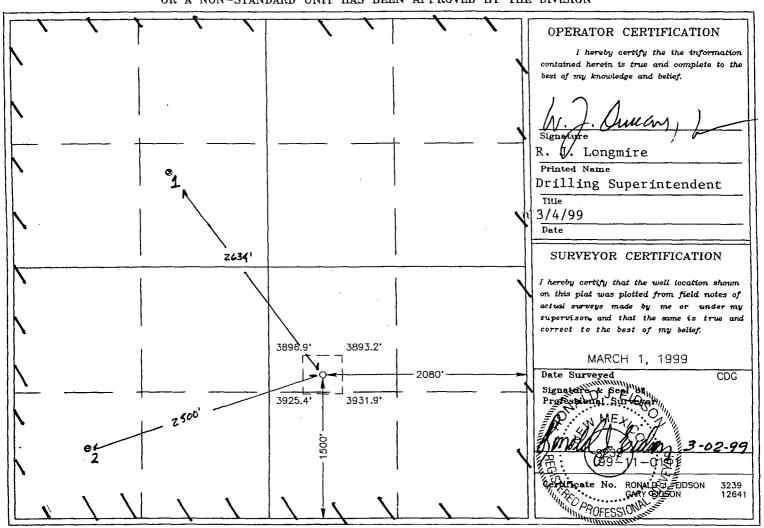

#### State of New Mexico

Rnergy, Minerals and Natural Resources Department

Form C-102 Revised February 10, 1994 Submit to Appropriate District Office

State Lease - 4 Copies

Fee Lease - 3 Copies

DISTRICT II P.O. Drawer DD, Artesia, NM 88211-0719

#### WELL LOCATION AND ACREAGE DEDICATION PLAT

| API Number         | Pool Code         | Pool Name                 |   |  |  |  |
|--------------------|-------------------|---------------------------|---|--|--|--|
|                    | 1                 | Indian Basin - Upper Penn | A |  |  |  |
| Property Code      | Prope<br>FEDERA   | Well Number<br>3          |   |  |  |  |
| ogrid No.<br>14021 | Opera<br>MARATHON | Elevation<br>3927'        |   |  |  |  |

#### Surface Location

| UL or lot No. | Section | Township | Range | Lot Idn | Feet from the | North/South line | Feet from the | East/West line | County |
|---------------|---------|----------|-------|---------|---------------|------------------|---------------|----------------|--------|
| J             | 35      | 21 S     | 23 E  |         | 1500          | SOUTH            | 2080          | EAST           | EDDY   |

#### Bottom Hole Location If Different From Surface

| UL or lot No.   | Section | Township    | Range       | Lot Idn | Feet from the | North/South line | Feet from the | East/West line | County |
|-----------------|---------|-------------|-------------|---------|---------------|------------------|---------------|----------------|--------|
| Dedicated Acres | Joint o | r Infill Co | noitabiloen | Code Or | der No.       |                  |               |                |        |

NO ALLOWABLE WILL BE ASSIGNED TO THIS COMPLETION UNTIL ALL INTERESTS HAVE BEEN CONSOLIDATED OR A NON-STANDARD UNIT HAS BEEN APPROVED BY THE DIVISION