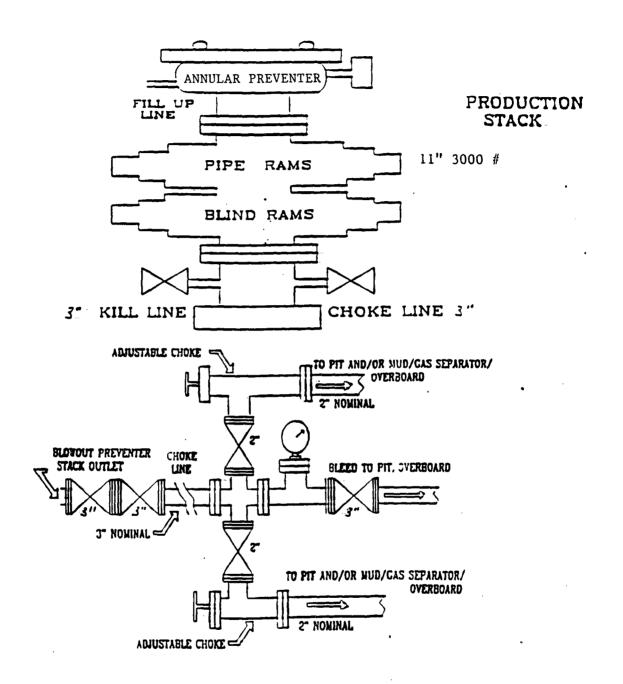

#### 3. Pressure Control Equipment:

9 5/8" Surface: 11" 3M annular tested to 200#/2000#, 11" 3M dual rams, choke manifold and mud cross, tested to 300#/3000#.

#### **Auxiliary Equipment:**

Surface Hole: Annular or rotating head w/air rig.

Intermediate Hole: N/A

Production Hole: Flow indicator, PVT, H<sub>2</sub>S Sensors, air packs, stroke counter, rotating head.

BOP systems will be consistent with API RP 53. Blowout preventers will be installed and tested prior to drilling the surface casing plug and will remain in use until the well is completed or abandoned. Preventers will be inspected and operated at least daily to ensure good mechanical working order, and this inspection recorded on the daily drilling report. Preventers and casing will be pressure tested before drilling casing cement plugs.

Upper and lower kelly cocks with valve handle and safety valve and subs to fit all drillstring connections in use will be available on rig floor.

#### Test Frequency

- 1. When installed.
- 2. Anytime a pressure seal is broken (test confined only to affected equipment).
- 3. At least every 20 days.
- 4. Blind and pipe rams shall be activated each trip but not more than once/day.