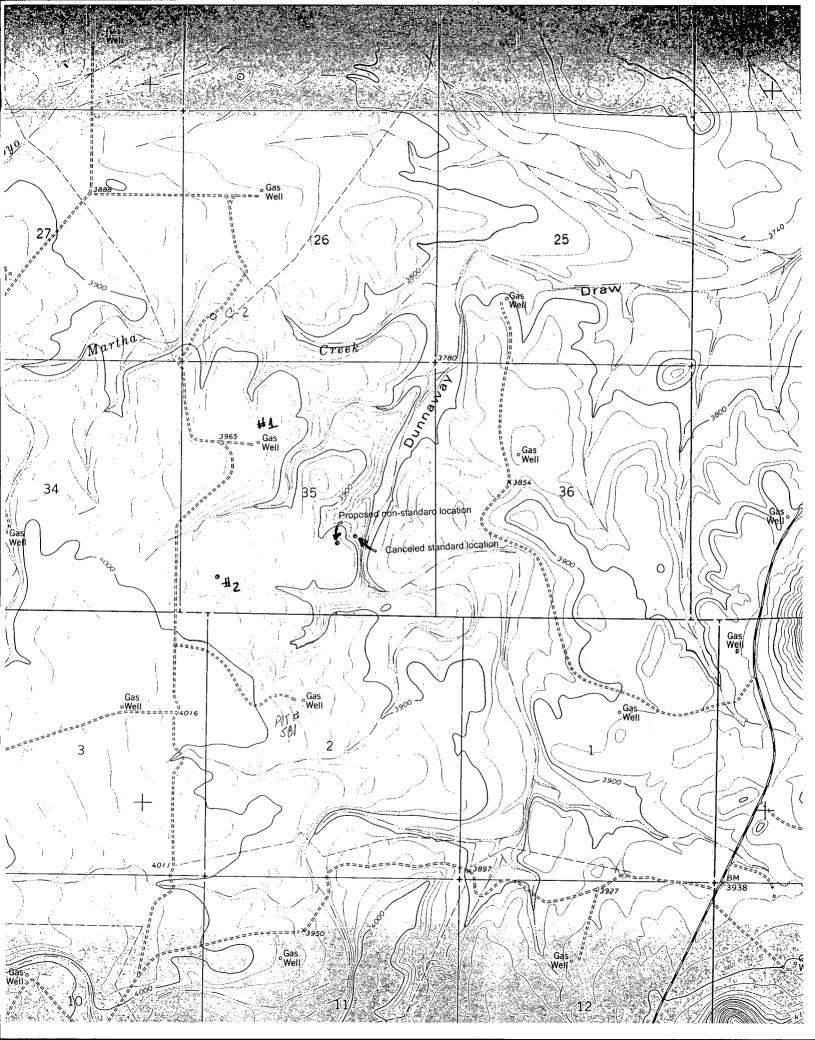

Re:

Request for Administrative Approval for Non Standard Location

Federal "C" 35 # 3 1500' FSL & 2080' FEL Section 35, T-21-S, R-23-E Eddy County, New Mexico

Dear Mr. Stogner,

Enclosed for your review is Federal form 3160-3, Application for Permit to Drill for the above referenced well. Marathon Oil Company proposes to drill this well to test the Indian Basin-Upper Pennsylvanian Gas Pool which requires wells to be located no closer than 1650 feet from the outer boundary of the gas proration unit. A standard location was staked at 1650' FSL and 1650' FEL of Section 35 but was discouraged by the Bureau Of Land Management due to concerns of significant cut and fill damage and loss of floodplain associated with the steep hillside construction.

Attached please find a letter signed by Kerr-McGee Corporation which waives objection to our request as offset operator. Also enclosed please refer to the topographic map referencing the canceled standard location and the proposed non-standard location. This well shall require a 640 acre gas proration unit consisting of the entire section 35.

Re:

Application for Administrative Approval of an Unorthodox Well Location

Eddy County, New Mexico

Dear Sir.

Marathon Oil Company requests offset operator approval of a non-standard Indian Basin, Upper Pennsylvanian Gas Pool location for the Federal "C" 35 # 3 to be located at 1500' FSL & 2080' FBL, Section 35, T-21-S, R-23-E, Eddy County, New Mexico. Due to topographical constraints the BLM has required Marathon to avoid significant cut and fill requirements and floodplain damage associated with a standard location proposed at 1650' FSL & 1650' FEL of Section 35. Pool rules for the Indian Basin, Upper Pennsylvanian Gas Pool require wells to be spaced no less than 1650 feet from the exterior boundaries. The proration unit for the proposed well shall comprise 640 acres or the entire section 35.

#### FEDERAL "C" 35 #3 Sec. 35, T-21-S, R-23-E Eddy County, New Mexico

- 1. Existing Roads: Refer to Vicinity Lease Map.
  - a. The proposed wellsite is staked and the surveyor's plat is attached.
  - b. To reach the location from Carlsbad, New Mexico: Turn South on extant lease road 1 mile West of IBGP. Follow road 1 mile South, .3 miles East, 1.4 miles South to IB "C" 35 #2.
  - c. Existing roads within a one-mile radius (refer to Vicinity Lease Map).
  - The existing road will be maintained as necessary to provide access during the drilling operation.
- 2. Planned Access Road: Refer to Vicinity Lease Map.