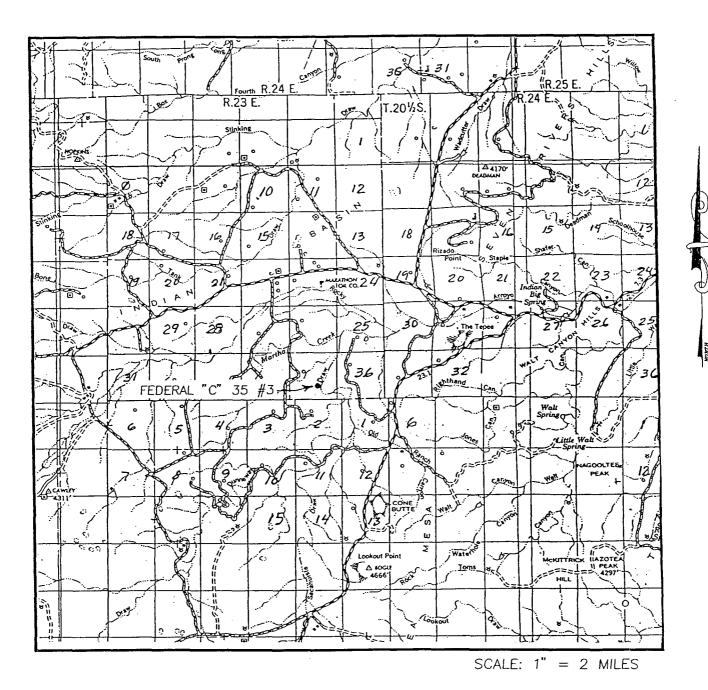

#### FEDERAL "C" 35 #3 Sec. 35, T-21-S, R-23-E Eddy County, New Mexico

- 1. Existing Roads: Refer to Vicinity Lease Map.
  - a. The proposed wellsite is staked and the surveyor's plat is attached.
  - b. To reach the location from Carlsbad, New Mexico: Turn South on extant lease road 1 mile West of IBGP. Follow road 1 mile South, .3 miles East, 1.4 miles South to IB "C" 35 #2.
  - c. Existing roads within a one-mile radius (refer to Vicinity Lease Map).
  - The existing road will be maintained as necessary to provide access during the drilling operation.
- 2. Planned Access Road: Refer to Vicinity Lease Map.