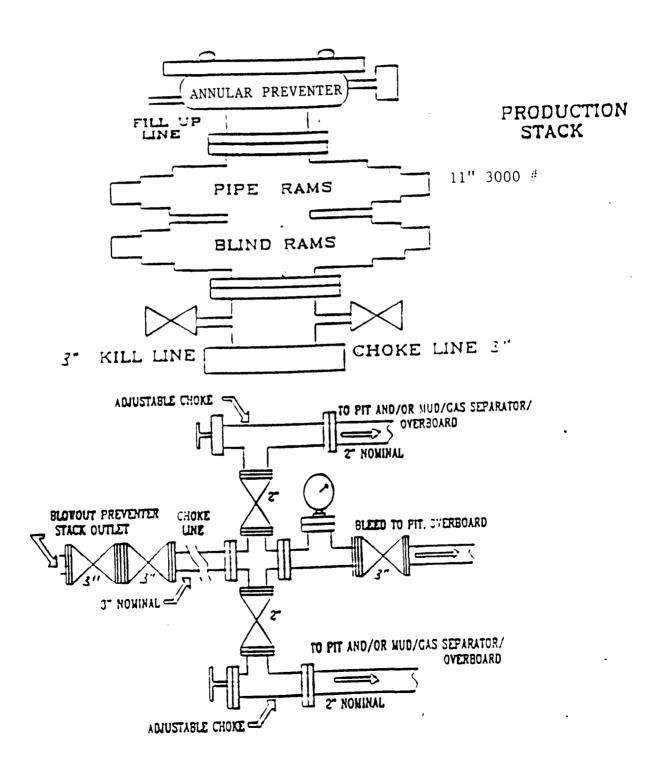

#### 3. Pressure Control Equipment:

9 5/8" Surface: 11" 3M annular tested to 200#/2000#, 11" 3M dual rams, choke manifold and mud cross, tested to 300#/3000#.

#### **Auxiliary Equipment:**

Surface Hole: Annular or rotating head w/air rig.

Intermediate Hole: N/A

Production Hole: Flow indicator, PVT, H<sub>2</sub>S Sensors, air packs, stroke counter, rotating head.

BOP systems will be consistent with API RP 53. Blowout preventers will be installed and tested prior to drilling the surface casing plug and will remain in use until the well is completed or abandoned. Preventers will be inspected and operated at least daily to ensure good mechanical working order, and this inspection recorded on the daily drilling report. Preventers and casing will be pressure tested before drilling casing cement plugs.

Upper and lower kelly cocks with valve handle and safety valve and subs to fit all drillstring connections in use will be available on rig floor.

#### Test Frequency

- 1. When installed.
- 2. Anytime a pressure seal is broken (test confined only to affected equipment).
- 3. At least every 20 days.
- 4. Blind and pipe rams shall be activated each trip but not more than once/day.