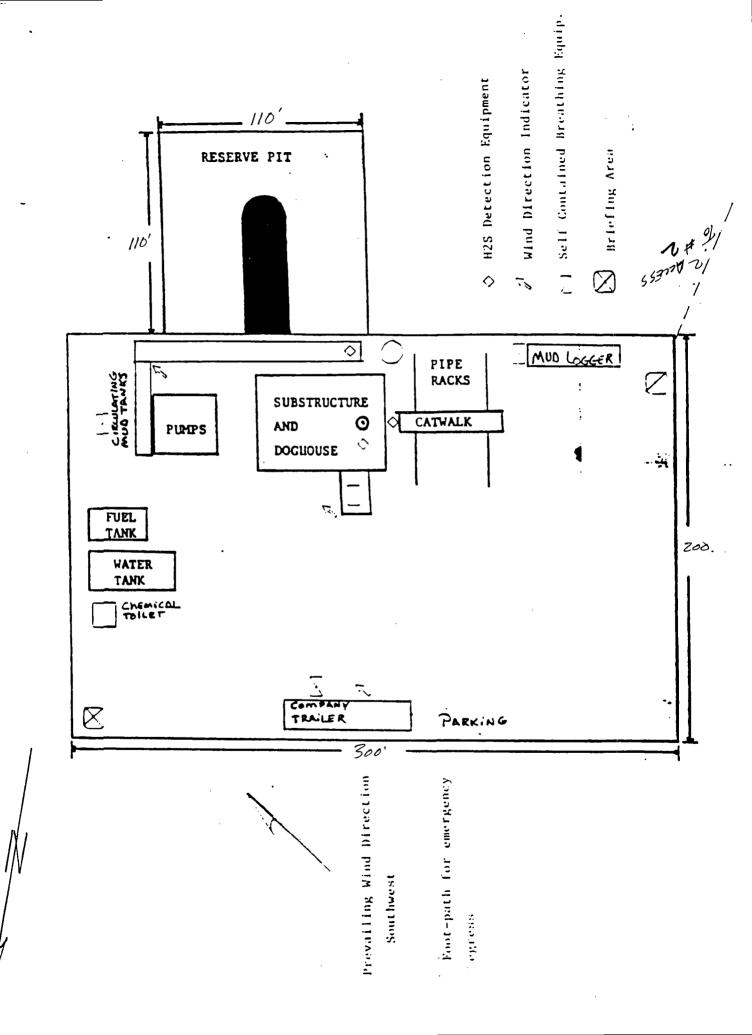

## Thirteen Point Surface Use Plan MARATHON OIL COMPANY

#### FEDERAL "C" 35 #3 Sec. 35, T-21-S, R-23-E Eddy County, New Mexico

- 1. Existing Roads: Refer to Vicinity Lease Map.
  - a. The proposed wellsite is staked and the surveyor's plat is attached.
  - b. To reach the location from Carlsbad, New Mexico: Turn South on extant lease road 1 mile West of IBGP. Follow road 1 mile South, .3 miles East, 1.4 miles South to IB "C" 35 #2.
  - c. Existing roads within a one-mile radius (refer to Vicinity Lease Map).
  - The existing road will be maintained as necessary to provide access during the drilling operation.
- 2. Planned Access Road: Refer to Vicinity Lease Map.

Access will be by existing lease roads and 2659' of new access. Construction plans will require blading and rolling the road and pad. The access road enters the drilling pad on the Southwest corner. The drilling location will have a V-door facing West with pits built into the cut.

- 3. <u>Location of Existing Wells</u>: See Vicinity Lease Map.
- 4. Location of Existing and Proposed Production Facilities within a one-mile radius:
  - a. Existing: There are seven oil and gas wells operated by Marathon, Santa Fe, and ORYX within a one-mile radius of the proposed location. These locations have production facilities including separators, condensate, oil, water starage tanks. Marathon, Santa Fe, and ORYX operate a variety of dehydrators, meter runs, and several gathering lines in the one-mile radius.
  - b. <u>New Facilities</u>: The proposed location will have a separator and gas sales line. The actual equipment and its configuration will be determined after the well is completed.
  - Rehabilitation of disturbed areas no longer needed for operations will be accomplished by grading, leveling and seeding as recommended.
- 5. Location and Type of Water Supply:
  - a. Source: Indian Basin Gas Plant, SE/4, NW/4, Sec. 28, T-21-S, R-24-E.
  - b. The water will be trucked by a contractor over existing roads to the well location. No new construction will be required on/along the water route.
  - c. No water well will be drilled on this location.

#### 6. Source of Construction Materials:

- a. Construction materials may be obtained from the construction site.
- b. If production is obtained, native materials will be used on the location and for installation of production facilities.
- c. On-site inspection may dictate any changes in location construction.

#### 7. <u>Methods of Handling Waste Material Disposal</u>:

- a. Cuttings will be deposited in the reserve pit.
- b. Drilling fluids contained in reserve pit and allowed to evaporate. Free water will be removed and transported to an approved disposal site to accelerate pit drying.
- c. Produced fluids none anticipated.
- d. A portable chemical toilet will be provided.
- e. Garbage and other waste material garbage and trash will be stored in a receptacle on location and periodically hauled to an approved sanitary landfill.
- f. After the rig moves out, all materials not necessary for operations will be removed. Pits will be backfilled and leveled. The location will be cleaned of all trash and debris.
- 8. <u>Ancillary Facilities</u>: Camp facilities will not be required. Portable trailers will be on location to house a company drilling foreman and contract toolpusher.

#### 9. Wellsite Layout:

- a. The wellpad layout shows the drillsite layout as staked. Cross-sections have been drafted to visualize the planned cuts and fills across the location. Topsoil will be stockpiled per specifications.
- b. The reserve pit will be fenced on three sides before drilling begins. The fourth side will be fenced when the drilling rig leaves location.
- c. The reserve pit will be lined (8 mil material).

#### 10. Plans for Restoration of the Surface:

- a. Backfilling, leveling, and contouring are planned as soon as all pits have dried. Waste disposal and spoiled materials will be buried or hauled away immediately after drilling is completed. If production is obtained, the unused area will be restored as soon as possible.
- b. The soil banked material will be spread over the area. Revegetation will be accomplished by planting mixed grasses as per formula by BLM. Revegetation is recommended for road area, as well as around the drill pad.
- c. The reserve pit will be fenced during drilling operations. Fencing will be maintained until contouring and cleanup are accomplished.

- If any oil is in the pits and is not immediately removed after operations cease, the pit d. containing the oil or other adverse substances will be flagged overhead or covered with mesh.
- The rehabilitation operations will begin after the drilling rig is removed. Removal of oil or other e. adverse substances will begin immediately or area will be flagged and fenced. Other cleanup will be done as needed. Planting and revegetation will be done between July 15 and September 15.

#### Other Information: 11.

- There are no significant archaeological or cultural sites visible in the area of disturbance. A a. cultural resource survey was performed by Archaeological Consultants Inc. of Roswell.
- General topography: Shown on Vicinity Lease Map. The terrain at the wellsite is gently b. rolling hills. Vegetation is primarily sage brush and natural grasses.
- Animal life: Prairie dogs, domestic livestock, rabbits and native rodents and predators. C.
- Dwellings (nearest): Approximately 1.5 miles. d.
- General location: Approximately 15 miles Northwest of Carlsbad, New Mexico. e.
- f. Drainage: Internal
- Surface Owner: The surface is owned by the Federal Government. g.