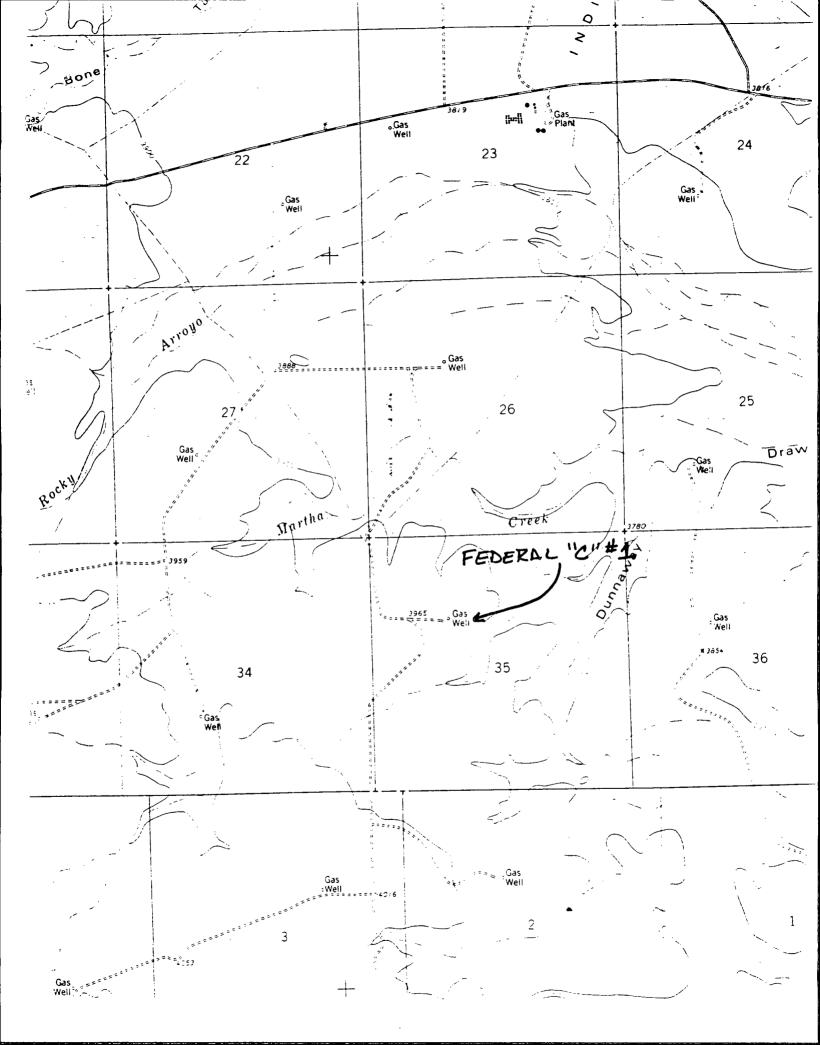

Re:

Request for Administrative Approval for Non Standard Location

Federal "C" 35 # 3 1500' FSL & 2080' FEL Section 35, T-21-S, R-23-E Eddy County, New Mexico

Dear Mr. Stogner,

Enclosed for your review is Federal form 3160-3, Application for Permit to Drill for the above referenced well. Marathon Oil Company proposes to drill this well to test the Indian Basin-Upper Pennsylvanian Gas Pool which requires wells to be located no closer than 1650 feet from the outer boundary of the gas proration unit. A standard location was staked at 1650' FSL and 1650' FEL of Section 35 but was discouraged by the Bureau Of Land Management due to concerns of significant cut and fill damage and loss of floodplain associated with the steep hillside construction.

Attached please find a letter signed by Kerr-McGee Corporation which waives objection to our request as offset operator. Also enclosed please refer to the topographic map referencing the canceled standard location and the proposed non-standard location. This well shall require a 640 acre gas proration unit consisting of the entire section 35.

Re:

Application for Administrative Approval of an Unorthodox Well Location

Eddy County, New Mexico

Dear Sir.

Marathon Oil Company requests offset operator approval of a non-standard Indian Basin, Upper Pennsylvanian Gas Pool location for the Federal "C" 35 # 3 to be located at 1500' FSL & 2080' FBL, Section 35, T-21-S, R-23-E, Eddy County, New Mexico. Due to topographical constraints the BLM has required Marathon to avoid significant cut and fill requirements and floodplain damage associated with a standard location proposed at 1650' FSL & 1650' FEL of Section 35. Pool rules for the Indian Basin, Upper Pennsylvanian Gas Pool require wells to be spaced no less than 1650 feet from the exterior boundaries. The proration unit for the proposed well shall comprise 640 acres or the entire section 35.

#### FEDERAL "C" 35 #3 Sec. 35, T-21-S, R-23-E Eddy County, New Mexico

- 1. Existing Roads: Refer to Vicinity Lease Map.
  - a. The proposed wellsite is staked and the surveyor's plat is attached.
  - b. To reach the location from Carlsbad, New Mexico: Turn South on extant lease road 1 mile West of IBGP. Follow road 1 mile South, .3 miles East, 1.4 miles South to IB "C" 35 #2.
  - c. Existing roads within a one-mile radius (refer to Vicinity Lease Map).
  - The existing road will be maintained as necessary to provide access during the drilling operation.
- 2. Planned Access Road: Refer to Vicinity Lease Map.