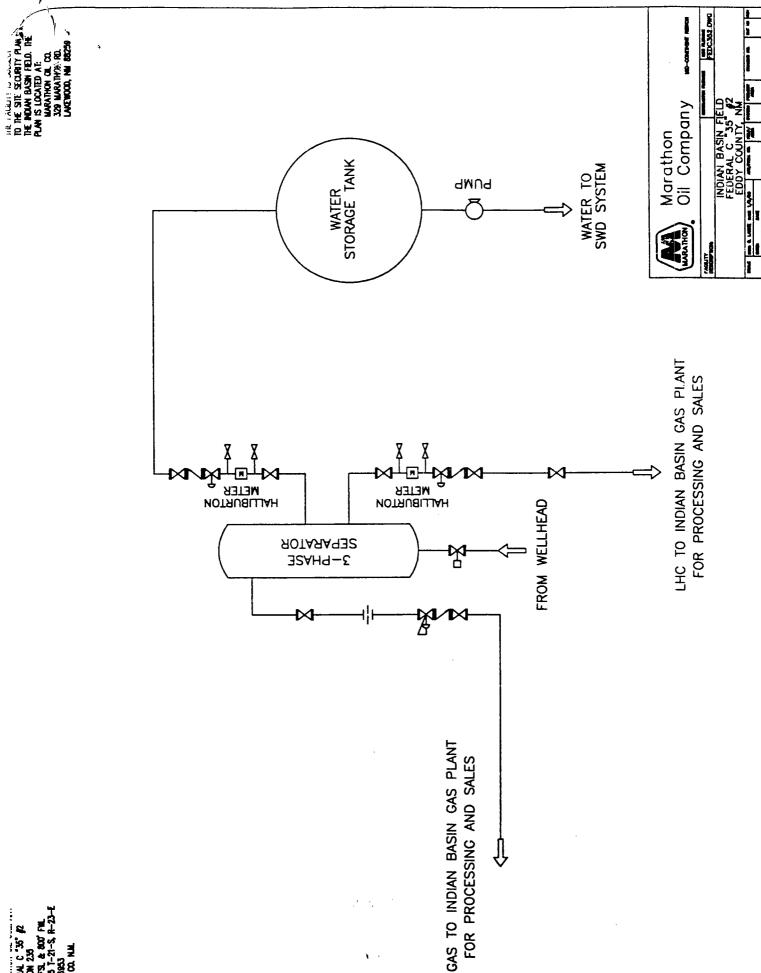

- 3. <u>Location of Existing Wells</u>: See Vicinity Lease Map.
- 4. Location of Existing and Proposed Production Facilities within a one-mile radius:
  - a. Existing: There are seven oil and gas wells operated by Marathon, Santa Fe, and ORYX within a one-mile radius of the proposed location. These locations have production facilities including separators, condensate, oil, water starage tanks. Marathon, Santa Fe, and ORYX operate a variety of dehydrators, meter runs, and several gathering lines in the one-mile radius.
  - b. <u>New Facilities</u>: The proposed location will have a separator and gas sales line. The actual equipment and its configuration will be determined after the well is completed.
  - Rehabilitation of disturbed areas no longer needed for operations will be accomplished by grading, leveling and seeding as recommended.
- 5. Location and Type of Water Supply:
  - a. Source: Indian Basin Gas Plant, SE/4, NW/4, Sec. 28, T-21-S, R-24-E.
  - b. The water will be trucked by a contractor over existing roads to the well location. No new construction will be required on/along the water route.
  - c. No water well will be drilled on this location.