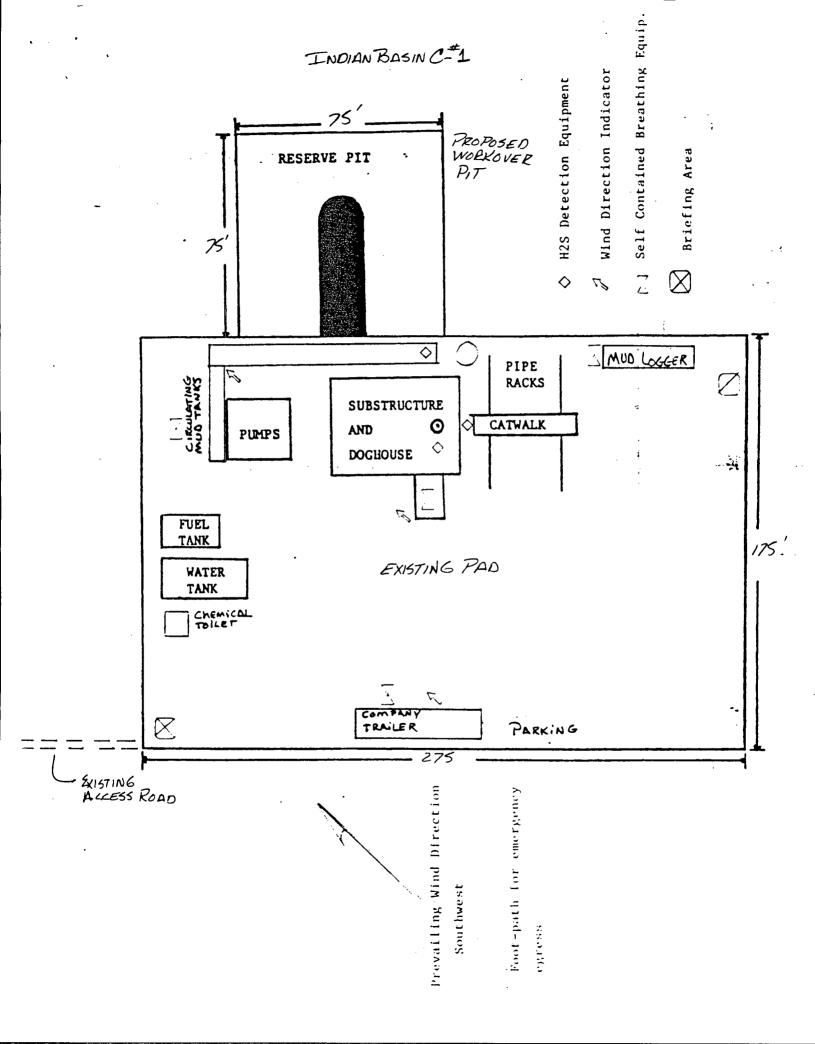

#### FEDERAL "C" 35 #3 Sec. 35, T-21-S, R-23-E Eddy County, New Mexico

- 1. Existing Roads: Refer to Vicinity Lease Map.
  - a. The proposed wellsite is staked and the surveyor's plat is attached.
  - b. To reach the location from Carlsbad, New Mexico: Turn South on extant lease road 1 mile West of IBGP. Follow road 1 mile South, .3 miles East, 1.4 miles South to IB "C" 35 #2.
  - c. Existing roads within a one-mile radius (refer to Vicinity Lease Map).
  - The existing road will be maintained as necessary to provide access during the drilling operation.
- 2. Planned Access Road: Refer to Vicinity Lease Map.

Access will be by existing lease roads and 2659' of new access. Construction plans will require blading and rolling the road and pad. The access road enters the drilling pad on the Southwest corner. The drilling location will have a V-door facing West with pits built into the cut.

- 3. <u>Location of Existing Wells</u>: See Vicinity Lease Map.
- 4. Location of Existing and Proposed Production Facilities within a one-mile radius:
  - a. Existing: There are seven oil and gas wells operated by Marathon, Santa Fe, and ORYX within a one-mile radius of the proposed location. These locations have production facilities including separators, condensate, oil, water starage tanks. Marathon, Santa Fe, and ORYX operate a variety of dehydrators, meter runs, and several gathering lines in the one-mile radius.
  - b. <u>New Facilities</u>: The proposed location will have a separator and gas sales line. The actual equipment and its configuration will be determined after the well is completed.
  - Rehabilitation of disturbed areas no longer needed for operations will be accomplished by grading, leveling and seeding as recommended.
- 5. Location and Type of Water Supply:
  - a. Source: Indian Basin Gas Plant, SE/4, NW/4, Sec. 28, T-21-S, R-24-E.
  - b. The water will be trucked by a contractor over existing roads to the well location. No new construction will be required on/along the water route.
  - c. No water well will be drilled on this location.

#### 7. <u>Methods of Handling Waste Material Disposal</u>:

- a. Cuttings will be deposited in the reserve pit.
- b. Drilling fluids contained in reserve pit and allowed to evaporate. Free water will be removed and transported to an approved disposal site to accelerate pit drying.
- c. Produced fluids none anticipated.
- d. A portable chemical toilet will be provided.
- e. Garbage and other waste material garbage and trash will be stored in a receptacle on location and periodically hauled to an approved sanitary landfill.
- f. After the rig moves out, all materials not necessary for operations will be removed. Pits will be backfilled and leveled. The location will be cleaned of all trash and debris.
- 8. <u>Ancillary Facilities</u>: Camp facilities will not be required. Portable trailers will be on location to house a company drilling foreman and contract toolpusher.

#### 9. Wellsite Layout:

- a. The wellpad layout shows the drillsite layout as staked. Cross-sections have been drafted to visualize the planned cuts and fills across the location. Topsoil will be stockpiled per specifications.
- b. The reserve pit will be fenced on three sides before drilling begins. The fourth side will be fenced when the drilling rig leaves location.
- c. The reserve pit will be lined (8 mil material).

#### 10. Plans for Restoration of the Surface:

- a. Backfilling, leveling, and contouring are planned as soon as all pits have dried. Waste disposal and spoiled materials will be buried or hauled away immediately after drilling is completed. If production is obtained, the unused area will be restored as soon as possible.
- b. The soil banked material will be spread over the area. Revegetation will be accomplished by planting mixed grasses as per formula by BLM. Revegetation is recommended for road area, as well as around the drill pad.
- c. The reserve pit will be fenced during drilling operations. Fencing will be maintained until contouring and cleanup are accomplished.