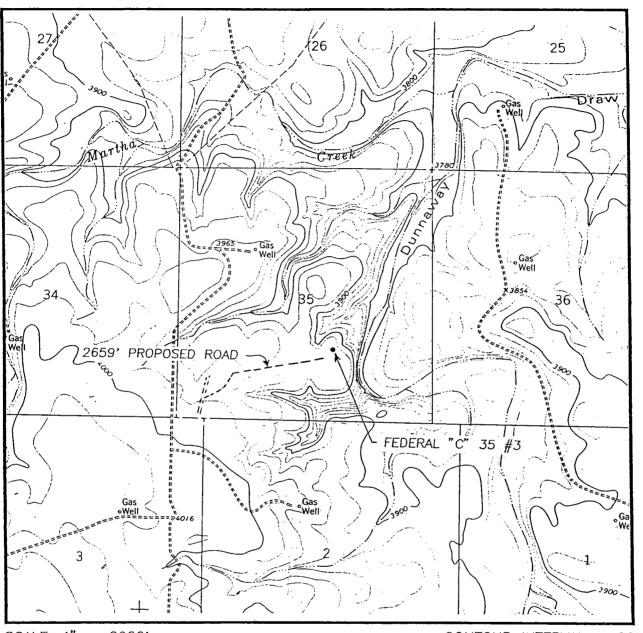

#### FEDERAL "C" 35 #3 Sec. 35, T-21-S, R-23-E Eddy County, New Mexico

- 1. Existing Roads: Refer to Vicinity Lease Map.
  - a. The proposed wellsite is staked and the surveyor's plat is attached.
  - b. To reach the location from Carlsbad, New Mexico: Turn South on extant lease road 1 mile West of IBGP. Follow road 1 mile South, .3 miles East, 1.4 miles South to IB "C" 35 #2.
  - c. Existing roads within a one-mile radius (refer to Vicinity Lease Map).
  - The existing road will be maintained as necessary to provide access during the drilling operation.
- 2. Planned Access Road: Refer to Vicinity Lease Map.

Access will be by existing lease roads and 2659' of new access. Construction plans will require blading and rolling the road and pad. The access road enters the drilling pad on the Southwest corner. The drilling location will have a V-door facing West with pits built into the cut.