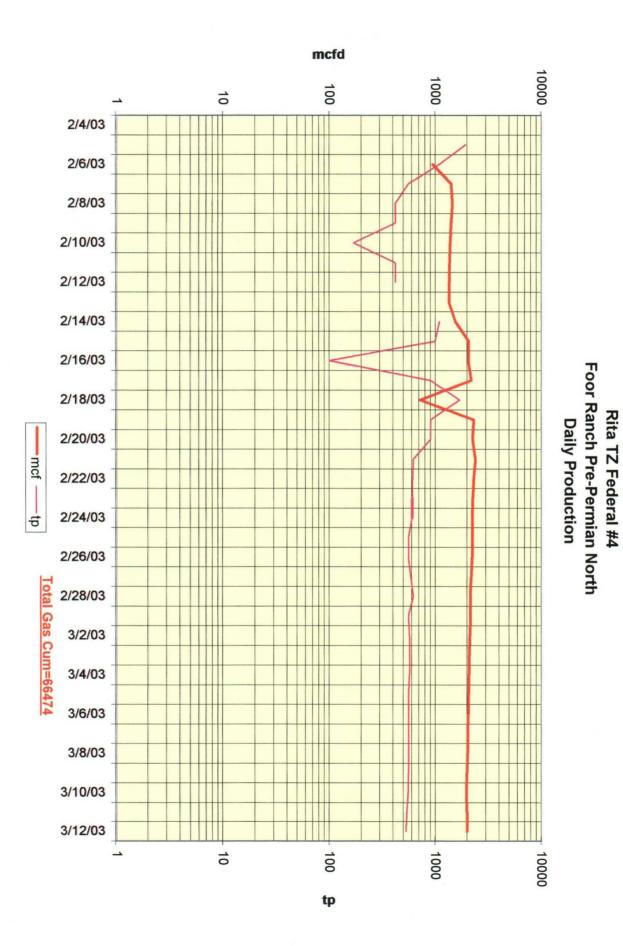

| Yates Petroleum Corporation                                                                                                                                                        | 105 South                                                                                                                                                                                                                              | Fourth Street                                                     | Artesia, New Mexico 88210                                                                                                                                                                                                                                                                                                                                                                                                                                                                                                                                                                                                                                                                                                                                                                                                                                                                                                                                                                                                                                                                                                                                                                                                                                                                                                                                                                                                                                                                                                                                                                                                                                                                                                                                                                                                                                                                                                                                                                                                                                                                                                      |  |  |  |  |  |  |  |
|------------------------------------------------------------------------------------------------------------------------------------------------------------------------------------|----------------------------------------------------------------------------------------------------------------------------------------------------------------------------------------------------------------------------------------|-------------------------------------------------------------------|--------------------------------------------------------------------------------------------------------------------------------------------------------------------------------------------------------------------------------------------------------------------------------------------------------------------------------------------------------------------------------------------------------------------------------------------------------------------------------------------------------------------------------------------------------------------------------------------------------------------------------------------------------------------------------------------------------------------------------------------------------------------------------------------------------------------------------------------------------------------------------------------------------------------------------------------------------------------------------------------------------------------------------------------------------------------------------------------------------------------------------------------------------------------------------------------------------------------------------------------------------------------------------------------------------------------------------------------------------------------------------------------------------------------------------------------------------------------------------------------------------------------------------------------------------------------------------------------------------------------------------------------------------------------------------------------------------------------------------------------------------------------------------------------------------------------------------------------------------------------------------------------------------------------------------------------------------------------------------------------------------------------------------------------------------------------------------------------------------------------------------|--|--|--|--|--|--|--|
| Operator Operator                                                                                                                                                                  |                                                                                                                                                                                                                                        | ress                                                              | THE PART OF THE PA |  |  |  |  |  |  |  |
| Rita "TZ" Federal # 4                                                                                                                                                              |                                                                                                                                                                                                                                        | 4 8S 26E                                                          | Chaves                                                                                                                                                                                                                                                                                                                                                                                                                                                                                                                                                                                                                                                                                                                                                                                                                                                                                                                                                                                                                                                                                                                                                                                                                                                                                                                                                                                                                                                                                                                                                                                                                                                                                                                                                                                                                                                                                                                                                                                                                                                                                                                         |  |  |  |  |  |  |  |
| Lease                                                                                                                                                                              | Well No. Unit Letter-S                                                                                                                                                                                                                 | Section-Township-Range                                            | County                                                                                                                                                                                                                                                                                                                                                                                                                                                                                                                                                                                                                                                                                                                                                                                                                                                                                                                                                                                                                                                                                                                                                                                                                                                                                                                                                                                                                                                                                                                                                                                                                                                                                                                                                                                                                                                                                                                                                                                                                                                                                                                         |  |  |  |  |  |  |  |
| OGRID No. <u>025575</u> Propert                                                                                                                                                    | y Code API No. <u>30-00</u>                                                                                                                                                                                                            | 05-63523 Lease Type:                                              | X Federal State Fee                                                                                                                                                                                                                                                                                                                                                                                                                                                                                                                                                                                                                                                                                                                                                                                                                                                                                                                                                                                                                                                                                                                                                                                                                                                                                                                                                                                                                                                                                                                                                                                                                                                                                                                                                                                                                                                                                                                                                                                                                                                                                                            |  |  |  |  |  |  |  |
| DATA ELEMENT                                                                                                                                                                       | DATA ELEMENT UPPER ZONE INTERMEDIATE ZONE                                                                                                                                                                                              |                                                                   |                                                                                                                                                                                                                                                                                                                                                                                                                                                                                                                                                                                                                                                                                                                                                                                                                                                                                                                                                                                                                                                                                                                                                                                                                                                                                                                                                                                                                                                                                                                                                                                                                                                                                                                                                                                                                                                                                                                                                                                                                                                                                                                                |  |  |  |  |  |  |  |
| Pool Name                                                                                                                                                                          | pol Name Pecos Slope Abo Gas                                                                                                                                                                                                           |                                                                   |                                                                                                                                                                                                                                                                                                                                                                                                                                                                                                                                                                                                                                                                                                                                                                                                                                                                                                                                                                                                                                                                                                                                                                                                                                                                                                                                                                                                                                                                                                                                                                                                                                                                                                                                                                                                                                                                                                                                                                                                                                                                                                                                |  |  |  |  |  |  |  |
| Pool Code                                                                                                                                                                          | 82730                                                                                                                                                                                                                                  |                                                                   | 97094                                                                                                                                                                                                                                                                                                                                                                                                                                                                                                                                                                                                                                                                                                                                                                                                                                                                                                                                                                                                                                                                                                                                                                                                                                                                                                                                                                                                                                                                                                                                                                                                                                                                                                                                                                                                                                                                                                                                                                                                                                                                                                                          |  |  |  |  |  |  |  |
| Top and Bottom of Pay Section (Perforated or Open-Hole Interval)                                                                                                                   | 4176-4540                                                                                                                                                                                                                              |                                                                   | 5622-5640                                                                                                                                                                                                                                                                                                                                                                                                                                                                                                                                                                                                                                                                                                                                                                                                                                                                                                                                                                                                                                                                                                                                                                                                                                                                                                                                                                                                                                                                                                                                                                                                                                                                                                                                                                                                                                                                                                                                                                                                                                                                                                                      |  |  |  |  |  |  |  |
| Method of Production (Flowing or Artificial Lift)                                                                                                                                  | flowing                                                                                                                                                                                                                                |                                                                   | flowing                                                                                                                                                                                                                                                                                                                                                                                                                                                                                                                                                                                                                                                                                                                                                                                                                                                                                                                                                                                                                                                                                                                                                                                                                                                                                                                                                                                                                                                                                                                                                                                                                                                                                                                                                                                                                                                                                                                                                                                                                                                                                                                        |  |  |  |  |  |  |  |
| Bottomhole Pressure (Note: Pressure data will not be required if the bottom perforation in the lower zone is within 150% of the depth of the top perforation in the upper zone)    | NA                                                                                                                                                                                                                                     | ·                                                                 | NA                                                                                                                                                                                                                                                                                                                                                                                                                                                                                                                                                                                                                                                                                                                                                                                                                                                                                                                                                                                                                                                                                                                                                                                                                                                                                                                                                                                                                                                                                                                                                                                                                                                                                                                                                                                                                                                                                                                                                                                                                                                                                                                             |  |  |  |  |  |  |  |
| Oil Gravity or Gas BTU<br>(Degree API or Gas BTU)                                                                                                                                  | NA                                                                                                                                                                                                                                     |                                                                   | NA                                                                                                                                                                                                                                                                                                                                                                                                                                                                                                                                                                                                                                                                                                                                                                                                                                                                                                                                                                                                                                                                                                                                                                                                                                                                                                                                                                                                                                                                                                                                                                                                                                                                                                                                                                                                                                                                                                                                                                                                                                                                                                                             |  |  |  |  |  |  |  |
| Producing, Shut-In or<br>New Zone                                                                                                                                                  | New Zone                                                                                                                                                                                                                               |                                                                   | Producing                                                                                                                                                                                                                                                                                                                                                                                                                                                                                                                                                                                                                                                                                                                                                                                                                                                                                                                                                                                                                                                                                                                                                                                                                                                                                                                                                                                                                                                                                                                                                                                                                                                                                                                                                                                                                                                                                                                                                                                                                                                                                                                      |  |  |  |  |  |  |  |
| Date and Oil/Gas/Water Rates of Last Production. (Note: For new zones with no production history, applicant shall be required to attach production estimates and supporting data.) | Date: 3/18/03:<br>Rates 500 mcfd<br>0 bopd<br>0 bwpd                                                                                                                                                                                   | Date:<br>Rates:                                                   | Date: 2/25/03 Rates 2253 mcfd 0 bopd 0 bwpd                                                                                                                                                                                                                                                                                                                                                                                                                                                                                                                                                                                                                                                                                                                                                                                                                                                                                                                                                                                                                                                                                                                                                                                                                                                                                                                                                                                                                                                                                                                                                                                                                                                                                                                                                                                                                                                                                                                                                                                                                                                                                    |  |  |  |  |  |  |  |
| Fixed Allocation Percentage (Note: If allocation is based upon something other                                                                                                     | Oil Gas                                                                                                                                                                                                                                | Oil Gas                                                           | Oil Gas                                                                                                                                                                                                                                                                                                                                                                                                                                                                                                                                                                                                                                                                                                                                                                                                                                                                                                                                                                                                                                                                                                                                                                                                                                                                                                                                                                                                                                                                                                                                                                                                                                                                                                                                                                                                                                                                                                                                                                                                                                                                                                                        |  |  |  |  |  |  |  |
| than current or past production, supporting data or explanation will be required.)                                                                                                 | 18%                                                                                                                                                                                                                                    | % %                                                               | 82%                                                                                                                                                                                                                                                                                                                                                                                                                                                                                                                                                                                                                                                                                                                                                                                                                                                                                                                                                                                                                                                                                                                                                                                                                                                                                                                                                                                                                                                                                                                                                                                                                                                                                                                                                                                                                                                                                                                                                                                                                                                                                                                            |  |  |  |  |  |  |  |
|                                                                                                                                                                                    | ADDITIO                                                                                                                                                                                                                                | NAL DATA                                                          |                                                                                                                                                                                                                                                                                                                                                                                                                                                                                                                                                                                                                                                                                                                                                                                                                                                                                                                                                                                                                                                                                                                                                                                                                                                                                                                                                                                                                                                                                                                                                                                                                                                                                                                                                                                                                                                                                                                                                                                                                                                                                                                                |  |  |  |  |  |  |  |
| If not, have all working, royalty and                                                                                                                                              | ling royalty interests identical in all con<br>overriding royalty interest owners becommingled zones compatible with each of                                                                                                           | en notified by certified mail?                                    | Yes _ X No                                                                                                                                                                                                                                                                                                                                                                                                                                                                                                                                                                                                                                                                                                                                                                                                                                                                                                                                                                                                                                                                                                                                                                                                                                                                                                                                                                                                                                                                                                                                                                                                                                                                                                                                                                                                                                                                                                                                                                                                                                                                                                                     |  |  |  |  |  |  |  |
| Will commingling decrease the valu                                                                                                                                                 | ne of production?                                                                                                                                                                                                                      |                                                                   | Yes No <u>X</u>                                                                                                                                                                                                                                                                                                                                                                                                                                                                                                                                                                                                                                                                                                                                                                                                                                                                                                                                                                                                                                                                                                                                                                                                                                                                                                                                                                                                                                                                                                                                                                                                                                                                                                                                                                                                                                                                                                                                                                                                                                                                                                                |  |  |  |  |  |  |  |
|                                                                                                                                                                                    | with, state or federal lands, has either the Management been notified in writing                                                                                                                                                       |                                                                   | Yes No                                                                                                                                                                                                                                                                                                                                                                                                                                                                                                                                                                                                                                                                                                                                                                                                                                                                                                                                                                                                                                                                                                                                                                                                                                                                                                                                                                                                                                                                                                                                                                                                                                                                                                                                                                                                                                                                                                                                                                                                                                                                                                                         |  |  |  |  |  |  |  |
| NMOCD Reference Case No. applic                                                                                                                                                    | cable to this well:                                                                                                                                                                                                                    |                                                                   |                                                                                                                                                                                                                                                                                                                                                                                                                                                                                                                                                                                                                                                                                                                                                                                                                                                                                                                                                                                                                                                                                                                                                                                                                                                                                                                                                                                                                                                                                                                                                                                                                                                                                                                                                                                                                                                                                                                                                                                                                                                                                                                                |  |  |  |  |  |  |  |
| Production curve for each zone<br>For zones with no production hi<br>Data to support allocation metho<br>Notification list of working, roy                                         | ningled showing its spacing unit and a<br>for at least one year. (If not available,<br>istory, estimated production rates and s<br>od or formula.<br>ralty and overriding royalty interests fo<br>or documents required to support com | attach explanation.) supporting data. or uncommon interest cases. |                                                                                                                                                                                                                                                                                                                                                                                                                                                                                                                                                                                                                                                                                                                                                                                                                                                                                                                                                                                                                                                                                                                                                                                                                                                                                                                                                                                                                                                                                                                                                                                                                                                                                                                                                                                                                                                                                                                                                                                                                                                                                                                                |  |  |  |  |  |  |  |
|                                                                                                                                                                                    | PRE-APPRO                                                                                                                                                                                                                              | VED POOLS                                                         |                                                                                                                                                                                                                                                                                                                                                                                                                                                                                                                                                                                                                                                                                                                                                                                                                                                                                                                                                                                                                                                                                                                                                                                                                                                                                                                                                                                                                                                                                                                                                                                                                                                                                                                                                                                                                                                                                                                                                                                                                                                                                                                                |  |  |  |  |  |  |  |
| If application                                                                                                                                                                     | n is to establish Pre-Approved Pools, t                                                                                                                                                                                                | he following additional information w                             | ill be required:                                                                                                                                                                                                                                                                                                                                                                                                                                                                                                                                                                                                                                                                                                                                                                                                                                                                                                                                                                                                                                                                                                                                                                                                                                                                                                                                                                                                                                                                                                                                                                                                                                                                                                                                                                                                                                                                                                                                                                                                                                                                                                               |  |  |  |  |  |  |  |
| List of all operators within the prop                                                                                                                                              | whole commingling within the proposed osed Pre-Approved Pools roposed Pre-Approved Pools were pro                                                                                                                                      |                                                                   |                                                                                                                                                                                                                                                                                                                                                                                                                                                                                                                                                                                                                                                                                                                                                                                                                                                                                                                                                                                                                                                                                                                                                                                                                                                                                                                                                                                                                                                                                                                                                                                                                                                                                                                                                                                                                                                                                                                                                                                                                                                                                                                                |  |  |  |  |  |  |  |
| I hereby certify that the informa                                                                                                                                                  | tion above is true and complete to                                                                                                                                                                                                     | the best of my knowledge and beli                                 | ief.                                                                                                                                                                                                                                                                                                                                                                                                                                                                                                                                                                                                                                                                                                                                                                                                                                                                                                                                                                                                                                                                                                                                                                                                                                                                                                                                                                                                                                                                                                                                                                                                                                                                                                                                                                                                                                                                                                                                                                                                                                                                                                                           |  |  |  |  |  |  |  |
| SIGNATURE CAMES TYPE OR PRINT NAME                                                                                                                                                 | James W. Pringle                                                                                                                                                                                                                       | Operations Engineer TELEPHONE NO. (5                              | DATE <u>3/18/03</u><br>505)-748-4182                                                                                                                                                                                                                                                                                                                                                                                                                                                                                                                                                                                                                                                                                                                                                                                                                                                                                                                                                                                                                                                                                                                                                                                                                                                                                                                                                                                                                                                                                                                                                                                                                                                                                                                                                                                                                                                                                                                                                                                                                                                                                           |  |  |  |  |  |  |  |