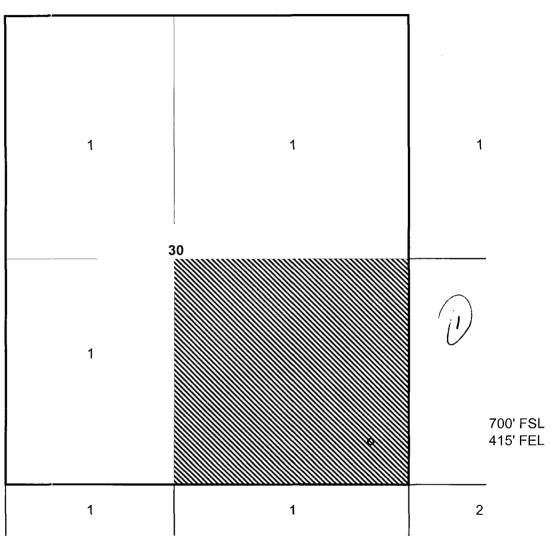

RE:

ADMINISTRATIVE APPROVAL OF UNORTHODOX LOCATION CARSON #5A

700' FSL & 415' FEL SECTION 30, T30N-R4W RIO ARRIBA COUNTY, NEW MEXICO EAST BLANCO PICTURED CLIFFS

Dear Mr. Stogner:

Energen Resources Corporation (Energen) requests administrative approval for an unorthodox location of its Carson #5A well under the provisions of NMOCD general Rule 104.

The subject well was drilled and completed on October 10, 1999, as a Mesaverde well with a spacing unit consisting of the E/2 of Section 30-T30N-R4W.

Under administrative order NSL-4276, dated May 10, 1999, the NMOCD authorized an unorthodox location for the captioned well in the Blanco-Mesaverde and Basin-Dakota Pools. (copy enclosed)

- (a) Carson Well No. 5 to be drilled at an unorthodox gas well location 470 feet from the North line and 1665 feet from the East line (Unit B) of Section 30, Township 30 North, Range 4 West, NMPM, Rio Arriba County, New Mexico; and
- (b) Carson Well No. 5-M to be drilled at an unorthodox infill gas well location 700 feet from the South line and 415 feet from the East line (Unit P) of Section 30.

The E/2 of Section 30, being a standard 320-acre stand-up gas spacing and proration unit for both the Basin Dakota and Blanco-Mesaverde Pools, is to be dedicated to these two proposed wells.

Both applications have been duly filed under the provisions of Division Rules 104.F and 605.B and the applicable rules governing these pools.