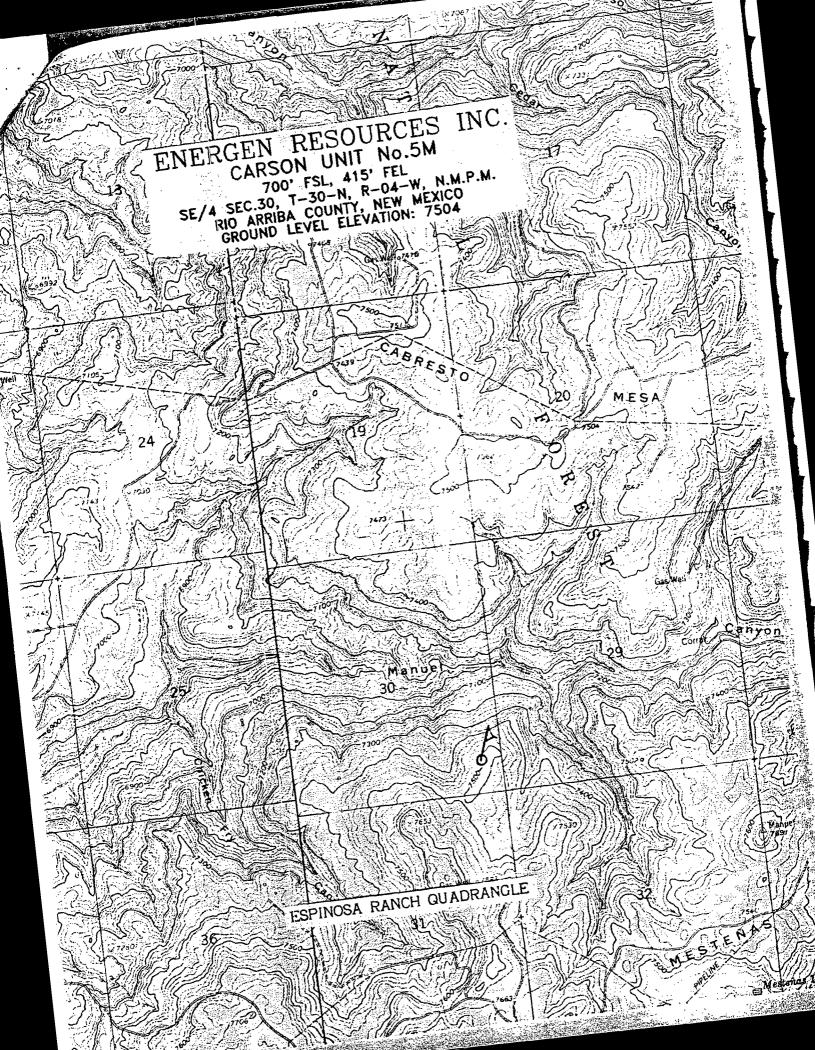

RE:

ADMINISTRATIVE APPROVAL OF UNORTHODOX LOCATION CARSON #5A

700' FSL & 415' FEL SECTION 30, T30N-R4W RIO ARRIBA COUNTY, NEW MEXICO EAST BLANCO PICTURED CLIFFS

Dear Mr. Stogner:

Energen Resources Corporation (Energen) requests administrative approval for an unorthodox location of its Carson #5A well under the provisions of NMOCD general Rule 104.

The existing location does not conform to footage specifications for the East Blanco Pictured Cliffs Pool requiring approval for an unorthodex location to use the existing wellbore. The location was originally chosen due to extremely rough terrain, the presence of isolated cultural artifacts and at the request of the Forest Service to minimize disturbance to wildlife and vegetation. By moving up the hole in the existing wellbore Energen would be able to minimize environmental damage and gain production from a new formation.

Attached is a well location plat showing dedicated acreage and a map identifying the offset owners.

If there should be any questions or additional information is needed, please contact me.

Sincerely,

Richard Corcoran District Landman

- (a) Carson Well No. 5 to be drilled at an unorthodox gas well location 470 feet from the North line and 1665 feet from the East line (Unit B) of Section 30, Township 30 North, Range 4 West, NMPM, Rio Arriba County, New Mexico; and
- (b) Carson Well No. 5-M to be drilled at an unorthodox infill gas well location 700 feet from the South line and 415 feet from the East line (Unit P) of Section 30.