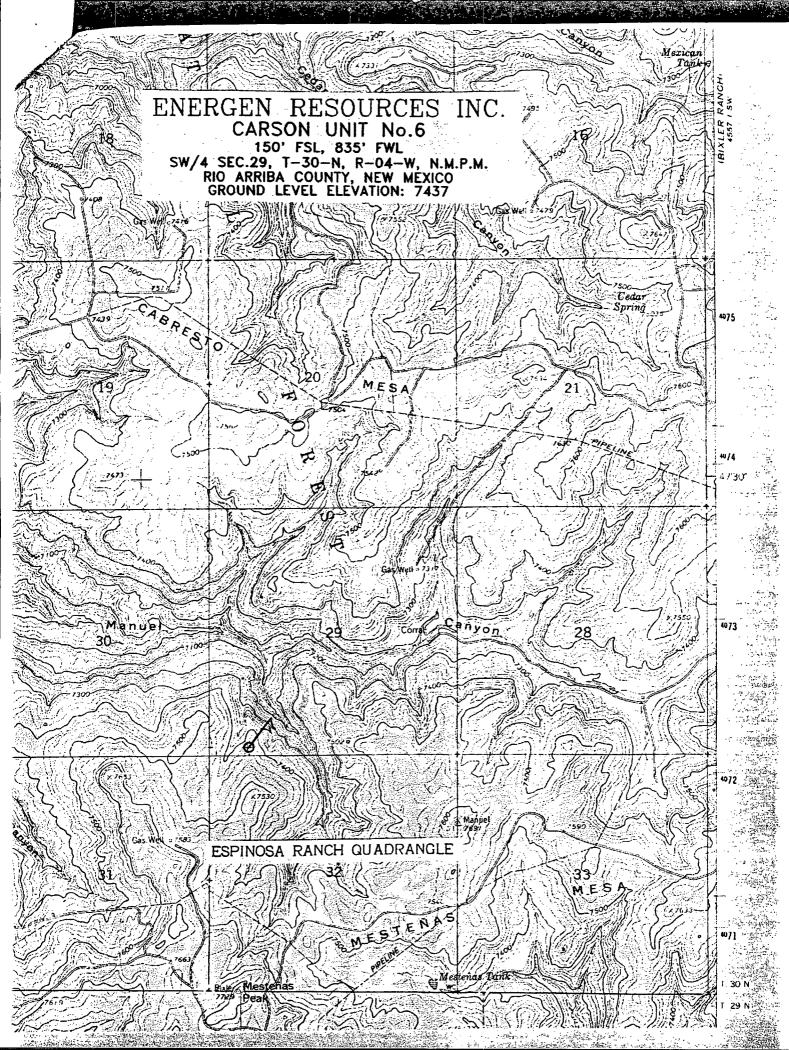

RE:

ADMINISTRATIVE APPROVAL OF UNORTHODOX LOCATION CARSON #6 150' FSL & 835' FWL SECTION 20, T30N-R4W RIO ARRIBA COUNTY, NEW MEXICO EAST BLANCO PICTURED CLIFFS

Dear Mr. Stogner:

Energen Resources Corporation (Energen) requests administrative approval for an unorthodox location of its Carson #6 well under the provisions of NMOCD general Rule 104.

The subject well was drilled and completed on October 15, 1999, as a Mesaverde well with a spacing unit consisting of the W/2 of Section 29-T30N-R4W.

Under administrative order NSL-4277, dated May 10, 1999, the NMOCD authorized an unorthodox location for the captioned well in the Blanco-Mesaverde and Basin-Dakota Pools. (copy enclosed)

The existing location does not conform to footage specifications for the East Blanco Pictured Cliffs Pool requiring approval for an unorthodox location to use the existing wellbore. The location was originally chosen due to extremely rough terrain, the presence of isolated cultural artifacts and at the request of the Forest Service to minimize disturbance to wildlife and vegetation. By moving up the hole in the existing wellbore Energen would be able to minimize environmental damage and gain production from a new formation.

#### WELL LOCATION AND ACREAGE DEDICATION PLAT

| 30-03                                        | 9-26145                                                   | 72400/72319 E Blanco PC/ Blanco Mesa Verde |             |         |               |                           |                      |                     |                      |  |
|----------------------------------------------|-----------------------------------------------------------|--------------------------------------------|-------------|---------|---------------|---------------------------|----------------------|---------------------|----------------------|--|
| 1 Property 21 185                            | Property Code Property Name *Well Number 21185 CARSON - 6 |                                            |             |         |               |                           |                      |                     |                      |  |
| Operator Name 162928 ENERGEN RESOURCES, INC. |                                                           |                                            |             |         |               |                           | *Elevation<br>7437 * |                     |                      |  |
| 5, 25 - 5                                    |                                                           |                                            |             |         | 10 Surface    | Location                  |                      |                     | _                    |  |
| UL or let no.                                | Section<br>29                                             | Township<br>30N                            | Range<br>4W | Lot Idn | Feet from the | North/South line<br>SOUTH | Feet from the 835    | East/West line WEST | County<br>RIO ARRIBA |  |