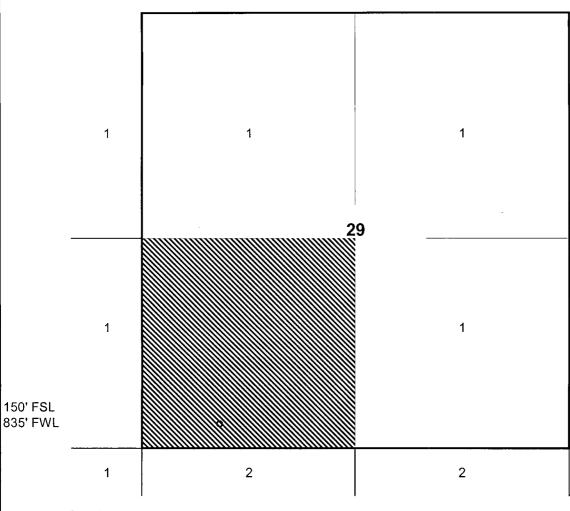

- (a) Carson Well No. 6 to be drilled at an unorthodox gas well location 150 feet from the South line and 835 feet from the West line (Unit M) of Section 29, Township 30 North, Range 4 West, NMPM, Rio Arriba County, New Mexico; and
- (b) Carson Well No. 6-M to be drilled at an unorthodox infill gas well location 1110 feet from the North line and 2450 feet from the West line (Unit C) of Section 29.

The W/2 of Section 29, being a standard 320-acre stand-up gas spacing and proration unit for both the Basin Dakota and Blanco-Mesaverde Pools, is to be dedicated to these two proposed wells.

Both applications have been duly filed under the provisions of Division Rules 104.F and 605.B and the applicable rules governing these pools.

#### WELL LOCATION AND ACREAGE DEDICATION PLAT

| 30-03                                        | 9-26145                                                   | 72400/72319 E Blanco PC/ Blanco Mesa Verde |             |         |               |                           |                      |                     |                      |  |
|----------------------------------------------|-----------------------------------------------------------|--------------------------------------------|-------------|---------|---------------|---------------------------|----------------------|---------------------|----------------------|--|
| 1 Property 21 185                            | Property Code Property Name *Well Number 21185 CARSON - 6 |                                            |             |         |               |                           |                      |                     |                      |  |
| Operator Name 162928 ENERGEN RESOURCES, INC. |                                                           |                                            |             |         |               |                           | *Elevation<br>7437 * |                     |                      |  |
| 5, 25 - 5                                    |                                                           |                                            |             |         | 10 Surface    | Location                  |                      |                     | _                    |  |
| UL or let no.                                | Section<br>29                                             | Township<br>30N                            | Range<br>4W | Lot Idn | Feet from the | North/South line<br>SOUTH | Feet from the 835    | East/West line WEST | County<br>RIO ARRIBA |  |