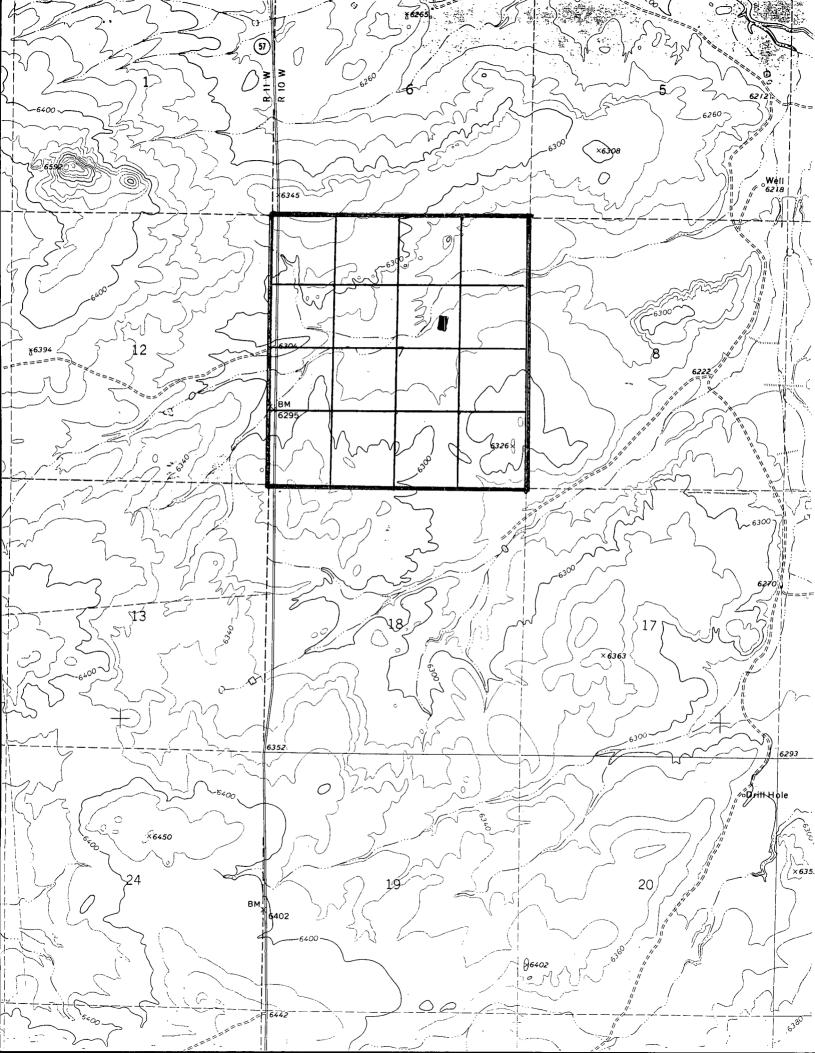

III. According to NM Oil Conservation Records, there is no production of any kind within a mile radius. A copy of the Seven Lakes NW 7.5' USGS map is attached showing the proposed well (rectangle), spacing units (thin solid lines), and lease (thick solid line). There is only one lease within a minimum 1,630' radius. Rutter and Wilbanks is the operator of all oil and gas interests in its private lease. The closest non-Rutter and Wilbanks lease (2,110' north) is unleased Navajo Tribal oil and gas minerals in 6-20n-10w. A registered letter was sent on April 25 to the Navajo Nation Minerals Dept. A copy of the receipt and letter will be provided.

IV. A copy of the Seven Lakes NW 7.5' USGS map is attached. The proposed well is marked by a rectangle. Proration units (quarter-quarters) are marked by thin lines.

V. Rutter and Wilbanks selected its location based on a 1998 3-D seismic survey with lines. A standard drilling window does not overlap the top of the indicated reservoir (see attached <u>CONFIDENTIAL</u> Entrada structure map from the seismic survey).