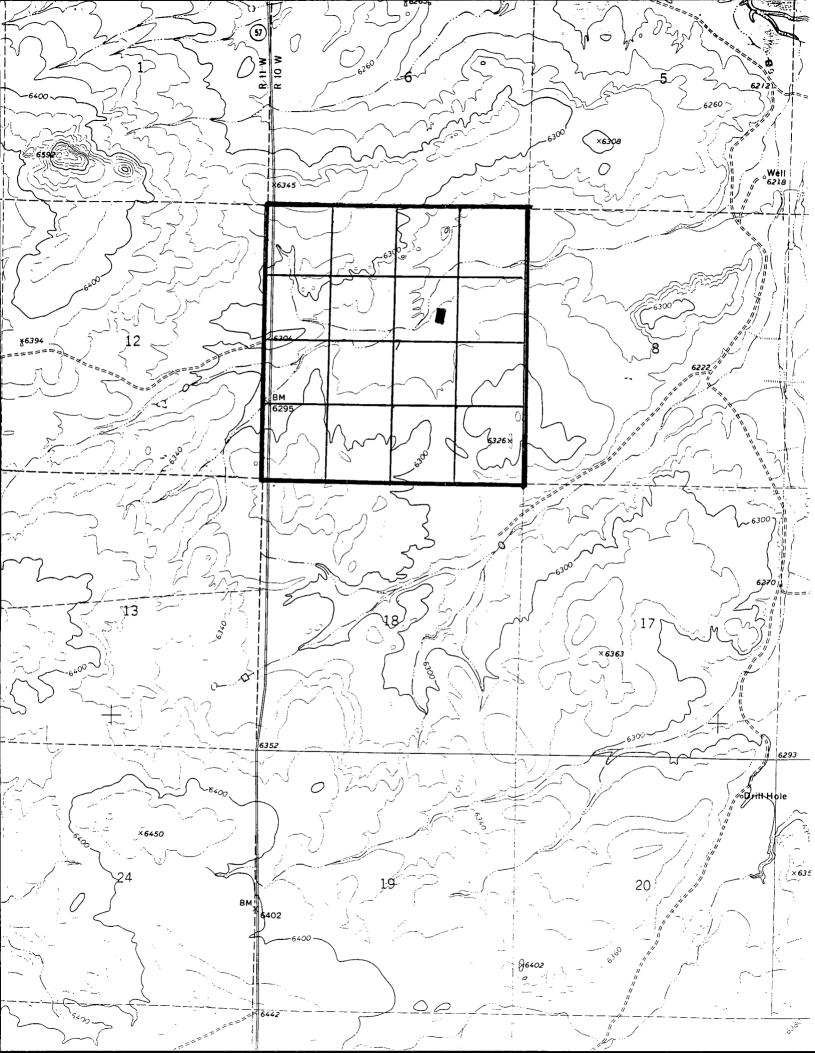

III. According to NM Oil Conservation Records, there is no production of any kind within a mile radius. A copy of the Seven Lakes NW 7.5' USGS map is attached showing the proposed well (rectangle), spacing units (thin solid lines), and lease (thick solid line). There is only one lease within a minimum 1,630' radius. Rutter and Wilbanks is the operator of all oil and gas interests in its private lease. The closest non-Rutter and Wilbanks lease (2,110' north) is unleased Navajo Tribal oil and gas minerals in 6-20n-10w. A registered letter was sent on April 25 to the Navajo Nation Minerals Dept. A copy of the receipt and letter will be provided.

IV. A copy of the Seven Lakes NW 7.5' USGS map is attached. The proposed well is marked by a rectangle. Proration units (quarter-quarters) are marked by thin lines.

V. Rutter and Wilbanks selected its location based on a 1998 3-D seismic survey with lines. A standard drilling window does not overlap the top of the indicated reservoir (see attached <u>CONFIDENTIAL</u> Entrada structure map from the seismic survey).