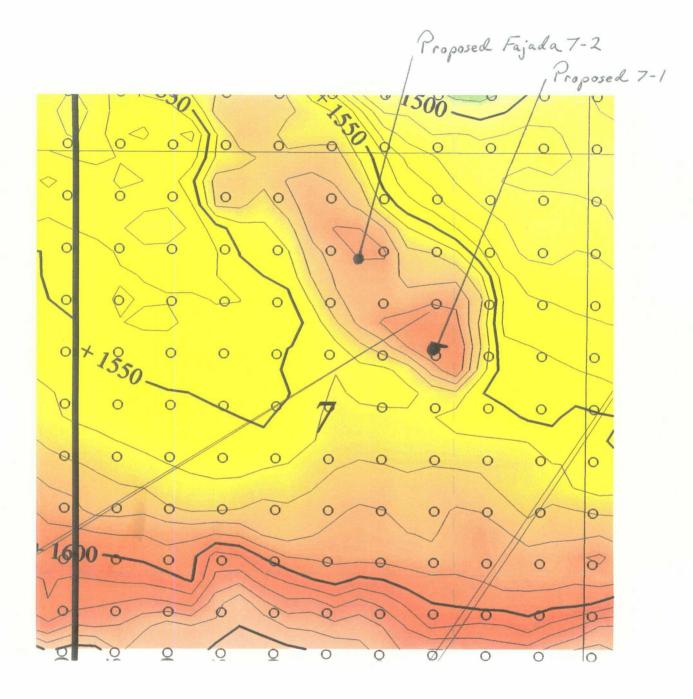

IV. A copy of the Seven Lakes NW 7.5' USGS map is attached. The proposed well is marked by a rectangle. Proration units (quarter-quarters) are marked by thin lines.

V. Rutter and Wilbanks selected its location based on a 1998 3-D seismic survey with lines. A standard drilling window does not overlap the top of the indicated reservoir (see attached <u>CONFIDENTIAL</u> Entrada structure map from the seismic survey).

Structure Map on Entrada Sandstone

| PO Box 1980.   | Hobbs. NM 88241-1980      |
|----------------|---------------------------|
| Distric: II    |                           |
| 811 South Fire | al, Anasia, NM 88210      |
| District III   |                           |
| 1000 Rio Brad  | 205 Rd., Aziec, NM 87410  |
| District IV    |                           |
| 2040 South Pa  | checo, Sania Fe, NM 87505 |