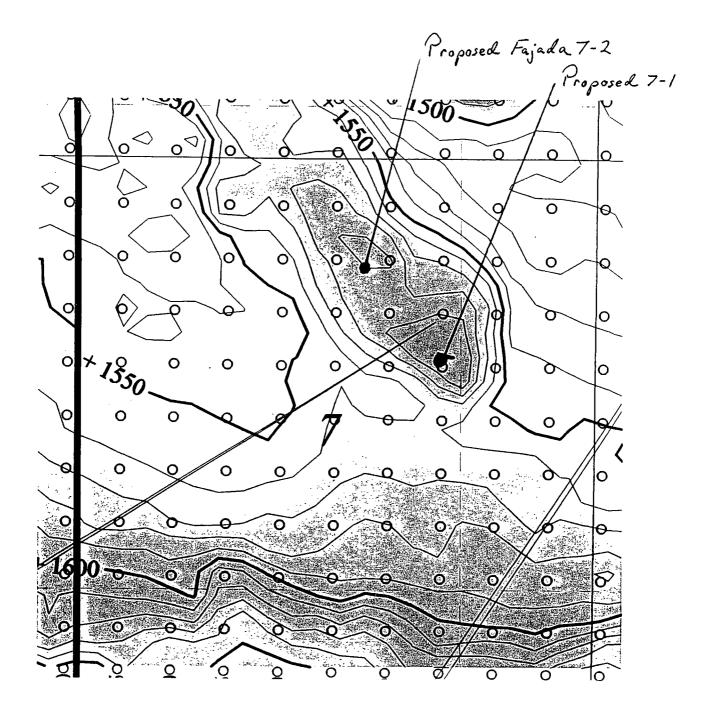

IV. A copy of the Seven Lakes NW 7.5' USGS map is attached. The proposed well is marked by a rectangle. Proration units (quarter-quarters) are marked by thin lines.

V. Rutter and Wilbanks selected its location based on a 1998 3-D seismic survey with lines. A standard drilling window does not overlap the top of the indicated reservoir (see attached <u>CONFIDENTIAL</u> Entrada structure map from the seismic survey).

Structure Map on Entrada Sandstone

| PO Box 1980.   | Hobbs. NM 88241-1980      |
|----------------|---------------------------|
| Distric: II    |                           |
| 811 South Fire | al, Anasia, NM 88210      |
| District III   |                           |
| 1000 Rio Brad  | 205 Rd., Aziec, NM 87410  |
| District IV    |                           |
| 2040 South Pa  | checo, Sania Fe, NM 87505 |