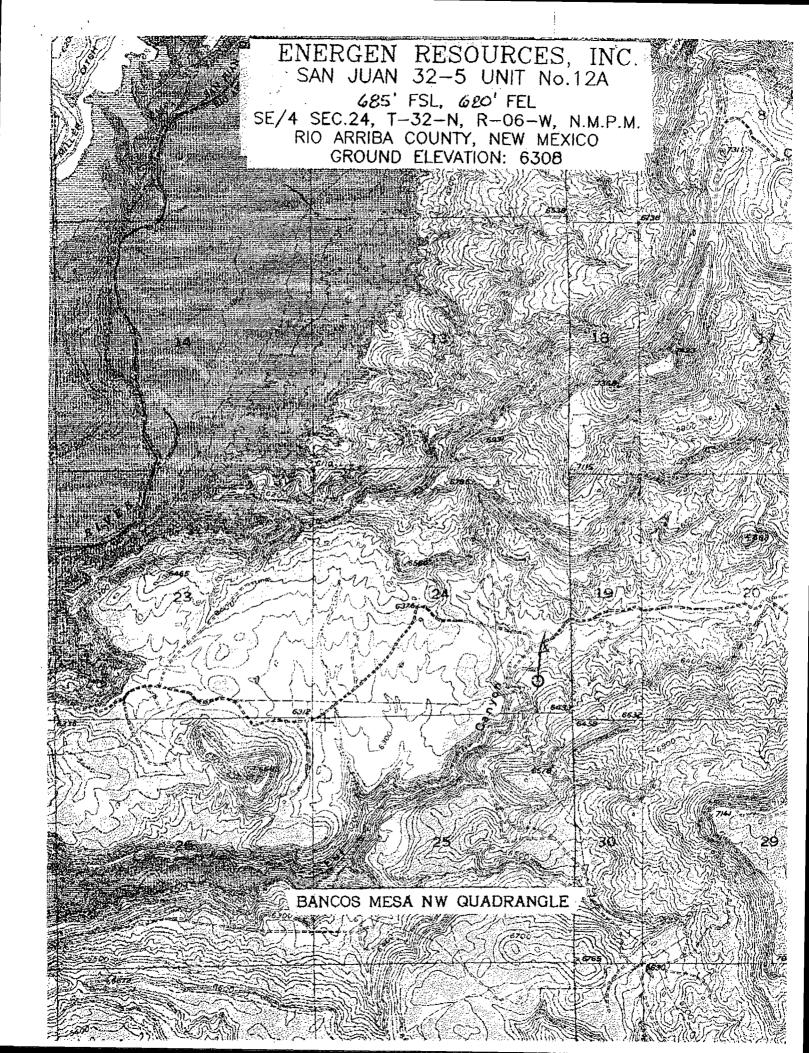

RE: Administrative Approval of Unorthodox Location San Juan 32-5 Unit #12A Well 685' FSL, 620' FEL Section 24, T32N-R6W Mesa Verde Rio Arriba County, New Mexico

Dear Mr. Stogner:

Energen Resources Corporation requests administrative approval for an unorthodox location of its San Juan 32-5 Unit #12A well under the provisions of NMOCD Order Number R-10987A.

A standard location is not possible due to steep terrain, the proliferation of cultural artifacts, and an archaeological site. The well pad and access road were relocated to avoid encroachment on the site, as set out in the attached archaeological survey.

Even though the proposed location is within a Federal Exploratory Unit and there is a proration unit to the east of our proposed well, the distance to the outer boundary of the Federal Unit on the east is still less than half (1/2) a mile. The spacing unit to the east includes all of Section 19, T32N-R6W, which is less than 1,428' wide.

A copy of this application is being submitted to all offset operators by certified mail with a request that they furnish your office in Santa Fe with a Waiver of Objection.

Attached is a well location plat showing acreage, a topographic plat of the area, and a map showing all offsetting operators.