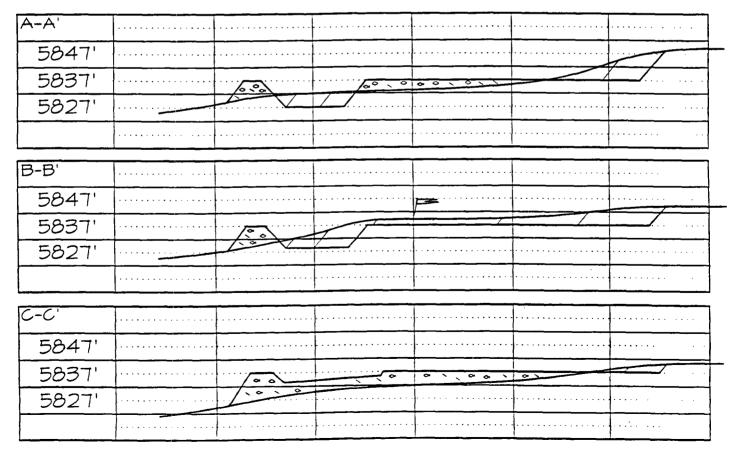

30-045-29851

Dear Mr. Stogner:

Burlington Resources is applying for administrative approval of an unorthodox gas well location for the Mesa Verde pool. This location is at the request of the Bureau of Land Management due to very rough terrain and the presence of pipelines and powerlines .

Production from the Mesa Verde pool is to be included in a 308.68 acre gas spacing and proration unit for the east half (E/2) in Section 8 and is to be dedicated to the Nye Federal #2 (30-045-08566) located at 1600'FNL, 1630'FEL of Section 8.