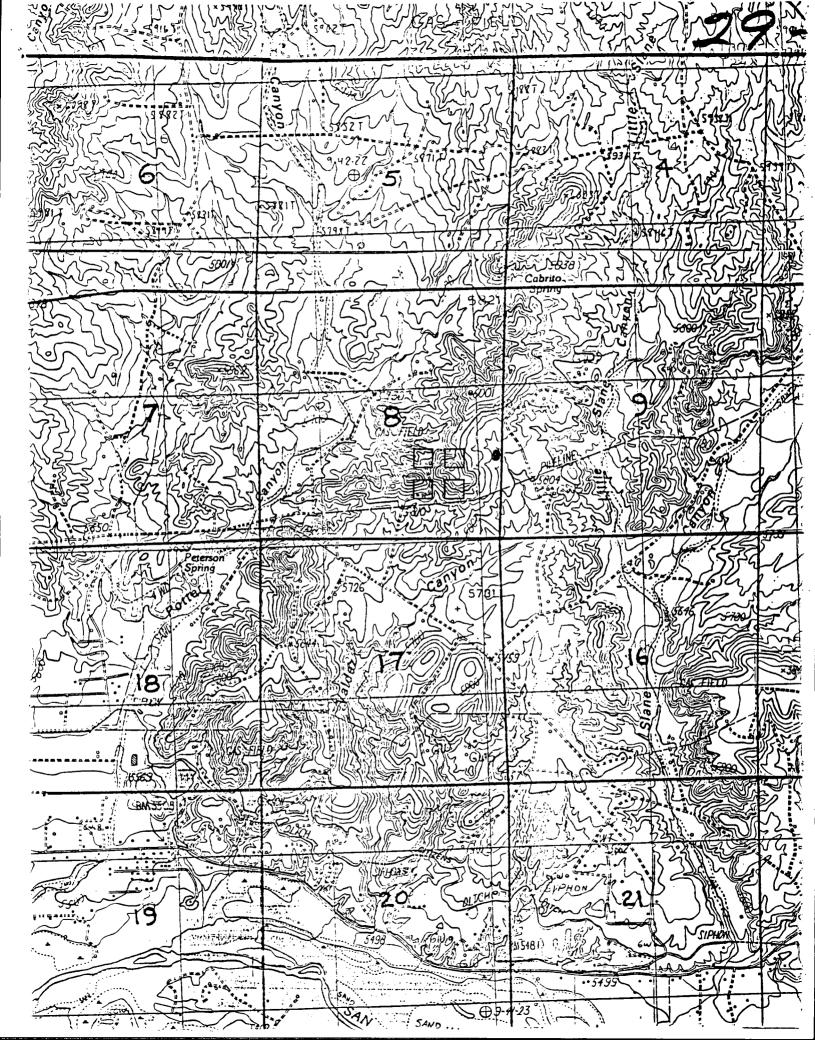

### BURLINGTON RESOURCES

SAN JUAN DIVISION

Sent Federal Express

Mr. Michael Stogner New Mexico Oil Conservation Division 2040 South Pacheco Santa Fe, New Mexico 87505

Re:

Nye Federal #2A

1780'FSL, 245'FEL Section 8, T-29-N, R-10-W, San Juan County

# UNITED STATES DEPARTMENT OF THE INTERIOR BUREAU OF LAND MANAGEMENT

|        | APPLICATION FOR PERMIT TO DRILL, DEEPEN                                                                  | Si Fra or                                                                                           |
|--------|----------------------------------------------------------------------------------------------------------|-----------------------------------------------------------------------------------------------------|
| 1a.    | Type of Work DRILL                                                                                       | 5. Lease Number SF-078197 Unit Reporting Number                                                     |
| 1b.    | Type of Well<br>GAS                                                                                      | 6. If Indian, All. or Tribe                                                                         |
| 2.     | Operator BURLINGTON RESOURCES Oil & Gas Company                                                          | 7. Unit Agreement Name                                                                              |
| 3.     | Address & Phone No. of Operator PO Box 4289, Farmington, NM 87499                                        | 8. Farm or Lease Name Nye Federal                                                                   |
|        | (505) 326-9700                                                                                           | 9. Well Number<br>2A                                                                                |
| 4.     | Location of Well<br>1780' FSL, 245' FEL                                                                  | 10. Field, Pool, Wildcat Blanco Mesaverde                                                           |
|        | Latitude 36 <sup>o</sup> 44.3, Longitude 107 <sup>o</sup> 54.0                                           | 11. Sec., Twn, Rge, Mer. (NMPM) Sec. 8, T-29-N, R-10-N API # 30-045- 2985/                          |
| 14.    | Distance in Miles from Nearest Town 5 miles to Blanco                                                    | 12. County 13. State San Juan NM                                                                    |
| 15.    | Distance from Proposed Location to Nearest Property or Lease Line 245'                                   |                                                                                                     |
| 16.    | Acres in Lease                                                                                           | 17. Acres Assigned to Well<br>308.68                                                                |
| 18.    | Distance from Proposed Location to Nearest Well, Drlg, Compl. or A                                       | Applied for on this Lease                                                                           |
| 19.    | Proposed Depth 4970' procedural registry pursuant to 43 CFR 3165.3 and appeal pursuant to 43 CFR 3165.4. | 20. Rotary or Cable Tools Rotary                                                                    |
| 21.    | Elevations (DF, FT, GR, Etc.)<br>5840' GR                                                                | 22. Approx. Date Work will Start                                                                    |
| 23.    | Proposed Casing and Cementing Program See Operations Plan attached                                       | DRILLING OPERATIONS AUTHORIZED ARE<br>SUBJECT TO COMPLIANCE WITH ATTACHED<br>"GENERAL REQUIREMENTS" |
| 24.    | Authorized by: Millhull (Regulatory/Compliance Administrator                                             | 3-23-99<br>Date                                                                                     |
| PERMIT | NO. APPROVAL DA                                                                                          | te MAR 1 0 1999                                                                                     |
| APPRO' | VED BY Thomas TITLE Team Load                                                                            | <b>DATE</b>                                                                                         |