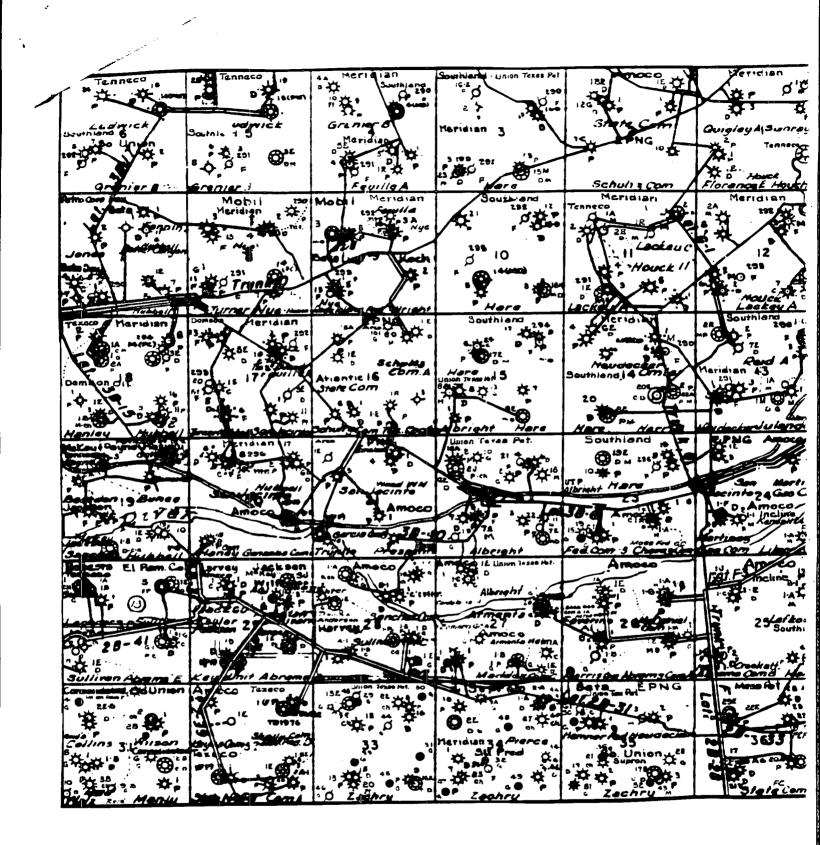

# UNITED STATES DEPARTMENT OF THE INTERIOR BUREAU OF LAND MANAGEMENT

|        | APPLICATION FOR PERMIT TO DRILL, DEEPEN                                                                  | Si Fra or                                                                                           |
|--------|----------------------------------------------------------------------------------------------------------|-----------------------------------------------------------------------------------------------------|
| 1a.    | Type of Work DRILL                                                                                       | 5. Lease Number SF-078197 Unit Reporting Number                                                     |
| 1b.    | Type of Well<br>GAS                                                                                      | 6. If Indian, All. or Tribe                                                                         |
| 2.     | Operator BURLINGTON RESOURCES Oil & Gas Company                                                          | 7. Unit Agreement Name                                                                              |
| 3.     | Address & Phone No. of Operator PO Box 4289, Farmington, NM 87499                                        | 8. Farm or Lease Name Nye Federal                                                                   |
|        | (505) 326-9700                                                                                           | 9. Well Number<br>2A                                                                                |
| 4.     | Location of Well<br>1780' FSL, 245' FEL                                                                  | 10. Field, Pool, Wildcat Blanco Mesaverde                                                           |
|        | Latitude 36 <sup>o</sup> 44.3, Longitude 107 <sup>o</sup> 54.0                                           | 11. Sec., Twn, Rge, Mer. (NMPM) Sec. 8, T-29-N, R-10-N API # 30-045- 2985/                          |
| 14.    | Distance in Miles from Nearest Town 5 miles to Blanco                                                    | 12. County 13. State San Juan NM                                                                    |
| 15.    | Distance from Proposed Location to Nearest Property or Lease Line 245'                                   |                                                                                                     |
| 16.    | Acres in Lease                                                                                           | 17. Acres Assigned to Well<br>308.68                                                                |
| 18.    | Distance from Proposed Location to Nearest Well, Drlg, Compl. or A                                       | Applied for on this Lease                                                                           |
| 19.    | Proposed Depth 4970' procedural registry pursuant to 43 CFR 3165.3 and appeal pursuant to 43 CFR 3165.4. | 20. Rotary or Cable Tools Rotary                                                                    |
| 21.    | Elevations (DF, FT, GR, Etc.)<br>5840' GR                                                                | 22. Approx. Date Work will Start                                                                    |
| 23.    | Proposed Casing and Cementing Program See Operations Plan attached                                       | DRILLING OPERATIONS AUTHORIZED ARE<br>SUBJECT TO COMPLIANCE WITH ATTACHED<br>"GENERAL REQUIREMENTS" |
| 24.    | Authorized by: Millhull (Regulatory/Compliance Administrator                                             | 3-23-99<br>Date                                                                                     |
| PERMIT | NO. APPROVAL DA                                                                                          | te MAR 1 0 1999                                                                                     |
| APPRO' | VED BY Thomas TITLE Team Load                                                                            | <b>DATE</b>                                                                                         |