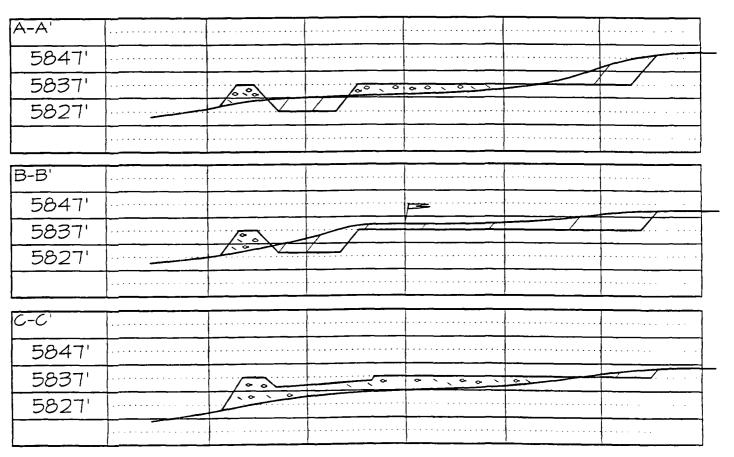

# UNITED STATES DEPARTMENT OF THE INTERIOR BUREAU OF LAND MANAGEMENT

|        | APPLICATION FOR PERMIT TO DRILL, DEEPEN                                                                  | Si Fra or                                                                                           |
|--------|----------------------------------------------------------------------------------------------------------|-----------------------------------------------------------------------------------------------------|
| 1a.    | Type of Work DRILL                                                                                       | 5. Lease Number SF-078197 Unit Reporting Number                                                     |
| 1b.    | Type of Well<br>GAS                                                                                      | 6. If Indian, All. or Tribe                                                                         |
| 2.     | Operator BURLINGTON RESOURCES Oil & Gas Company                                                          | 7. Unit Agreement Name                                                                              |
| 3.     | Address & Phone No. of Operator PO Box 4289, Farmington, NM 87499                                        | 8. Farm or Lease Name Nye Federal                                                                   |
|        | (505) 326-9700                                                                                           | 9. Well Number<br>2A                                                                                |
| 4.     | Location of Well<br>1780' FSL, 245' FEL                                                                  | 10. Field, Pool, Wildcat Blanco Mesaverde                                                           |
|        | Latitude 36 <sup>o</sup> 44.3, Longitude 107 <sup>o</sup> 54.0                                           | 11. Sec., Twn, Rge, Mer. (NMPM) Sec. 8, T-29-N, R-10-N API # 30-045- 2985/                          |
| 14.    | Distance in Miles from Nearest Town 5 miles to Blanco                                                    | 12. County 13. State San Juan NM                                                                    |
| 15.    | Distance from Proposed Location to Nearest Property or Lease Line 245'                                   |                                                                                                     |
| 16.    | Acres in Lease                                                                                           | 17. Acres Assigned to Well<br>308.68                                                                |
| 18.    | Distance from Proposed Location to Nearest Well, Drlg, Compl. or A                                       | Applied for on this Lease                                                                           |
| 19.    | Proposed Depth 4970' procedural registry pursuant to 43 CFR 3165.3 and appeal pursuant to 43 CFR 3165.4. | 20. Rotary or Cable Tools Rotary                                                                    |
| 21.    | Elevations (DF, FT, GR, Etc.)<br>5840' GR                                                                | 22. Approx. Date Work will Start                                                                    |
| 23.    | Proposed Casing and Cementing Program See Operations Plan attached                                       | DRILLING OPERATIONS AUTHORIZED ARE<br>SUBJECT TO COMPLIANCE WITH ATTACHED<br>"GENERAL REQUIREMENTS" |
| 24.    | Authorized by: Millhull (Regulatory/Compliance Administrator                                             | 3-23-99<br>Date                                                                                     |
| PERMIT | NO. APPROVAL DA                                                                                          | te MAR 1 0 1999                                                                                     |
| APPRO' | VED BY Thomas TITLE Team Load                                                                            | <b>DATE</b>                                                                                         |