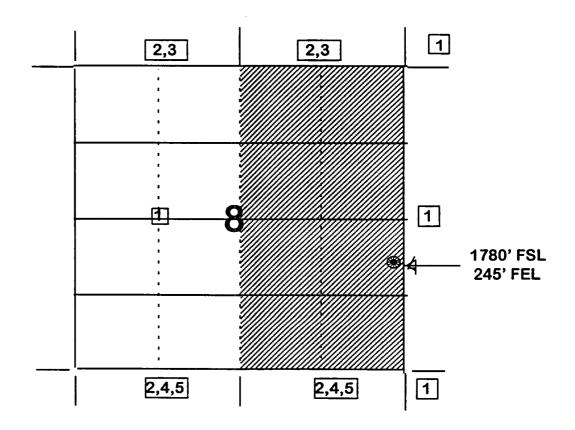

### BURLINGTON RESOURCES

SAN JUAN DIVISION

Sent Federal Express

Mr. Michael Stogner New Mexico Oil Conservation Division 2040 South Pacheco Santa Fe, New Mexico 87505

Re:

Nye Federal #2A

1780'FSL, 245'FEL Section 8, T-29-N, R-10-W, San Juan County

30-045-29851

Dear Mr. Stogner:

Burlington Resources is applying for administrative approval of an unorthodox gas well location for the Mesa Verde pool. This location is at the request of the Bureau of Land Management due to very rough terrain and the presence of pipelines and powerlines .

Production from the Mesa Verde pool is to be included in a 308.68 acre gas spacing and proration unit for the east half (E/2) in Section 8 and is to be dedicated to the Nye Federal #2 (30-045-08566) located at 1600'FNL, 1630'FEL of Section 8.

# UNITED STATES DEPARTMENT OF THE INTERIOR BUREAU OF LAND MANAGEMENT

|        | APPLICATION FOR PERMIT TO DRILL, DEEPEN                                                                  | Si Fra or                                                                                           |
|--------|----------------------------------------------------------------------------------------------------------|-----------------------------------------------------------------------------------------------------|
| 1a.    | Type of Work DRILL                                                                                       | 5. Lease Number SF-078197 Unit Reporting Number                                                     |
| 1b.    | Type of Well<br>GAS                                                                                      | 6. If Indian, All. or Tribe                                                                         |
| 2.     | Operator BURLINGTON RESOURCES Oil & Gas Company                                                          | 7. Unit Agreement Name                                                                              |
| 3.     | Address & Phone No. of Operator PO Box 4289, Farmington, NM 87499                                        | 8. Farm or Lease Name Nye Federal                                                                   |
|        | (505) 326-9700                                                                                           | 9. Well Number<br>2A                                                                                |
| 4.     | Location of Well<br>1780' FSL, 245' FEL                                                                  | 10. Field, Pool, Wildcat Blanco Mesaverde                                                           |
|        | Latitude 36 <sup>o</sup> 44.3, Longitude 107 <sup>o</sup> 54.0                                           | 11. Sec., Twn, Rge, Mer. (NMPM) Sec. 8, T-29-N, R-10-N API # 30-045- 2985/                          |
| 14.    | Distance in Miles from Nearest Town 5 miles to Blanco                                                    | 12. County 13. State San Juan NM                                                                    |
| 15.    | Distance from Proposed Location to Nearest Property or Lease Line 245'                                   |                                                                                                     |
| 16.    | Acres in Lease                                                                                           | 17. Acres Assigned to Well<br>308.68                                                                |
| 18.    | Distance from Proposed Location to Nearest Well, Drlg, Compl. or A                                       | Applied for on this Lease                                                                           |
| 19.    | Proposed Depth 4970' procedural registry pursuant to 43 CFR 3165.3 and appeal pursuant to 43 CFR 3165.4. | 20. Rotary or Cable Tools Rotary                                                                    |
| 21.    | Elevations (DF, FT, GR, Etc.)<br>5840' GR                                                                | 22. Approx. Date Work will Start                                                                    |
| 23.    | Proposed Casing and Cementing Program See Operations Plan attached                                       | DRILLING OPERATIONS AUTHORIZED ARE<br>SUBJECT TO COMPLIANCE WITH ATTACHED<br>"GENERAL REQUIREMENTS" |
| 24.    | Authorized by: Millhull (Regulatory/Compliance Administrator                                             | 3-23-99<br>Date                                                                                     |
| PERMIT | NO. APPROVAL DA                                                                                          | te MAR 1 0 1999                                                                                     |
| APPRO' | VED BY Thomas TITLE Team Load                                                                            | <b>DATE</b>                                                                                         |