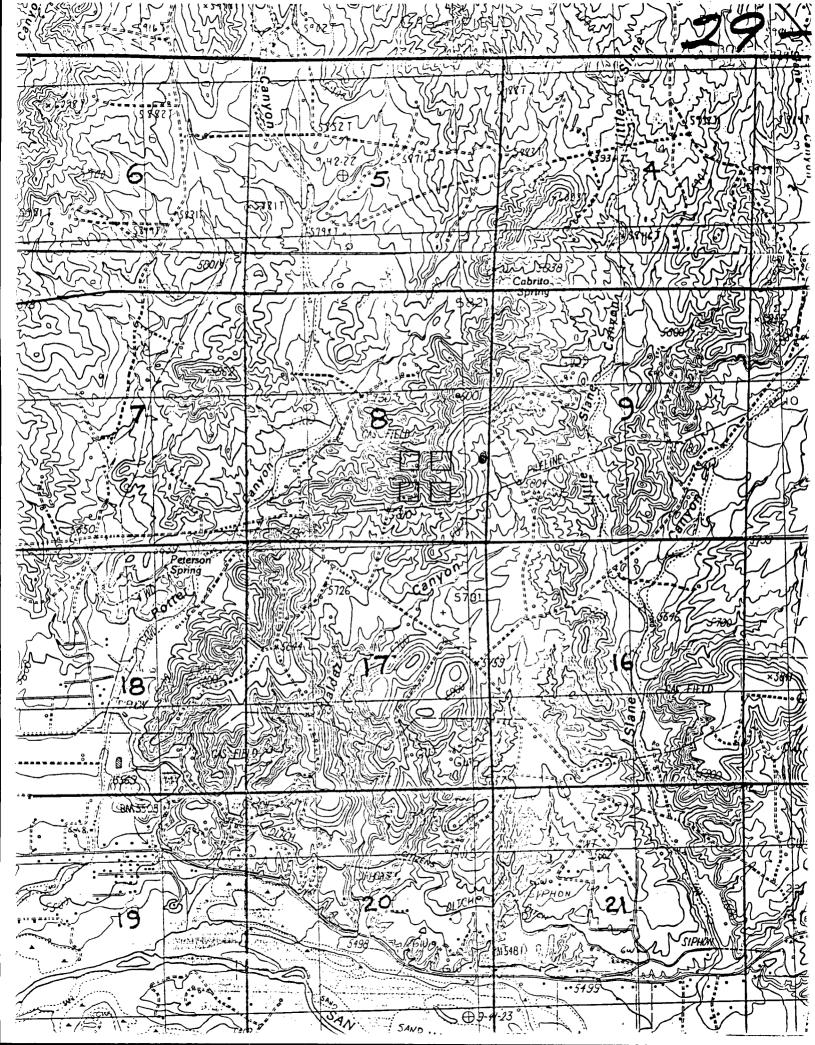

### BURLINGTON RESOURCES

SAN JUAN DIVISION

Sent Federal Express

Mr. Michael Stogner New Mexico Oil Conservation Division 2040 South Pacheco Santa Fe, New Mexico 87505

Re:

Nye Federal #2A

1780'FSL, 245'FEL Section 8, T-29-N, R-10-W, San Juan County

30-045-29851

Dear Mr. Stogner:

Burlington Resources is applying for administrative approval of an unorthodox gas well location for the Mesa Verde pool. This location is at the request of the Bureau of Land Management due to very rough terrain and the presence of pipelines and powerlines .

Production from the Mesa Verde pool is to be included in a 308.68 acre gas spacing and proration unit for the east half (E/2) in Section 8 and is to be dedicated to the Nye Federal #2 (30-045-08566) located at 1600'FNL, 1630'FEL of Section 8.