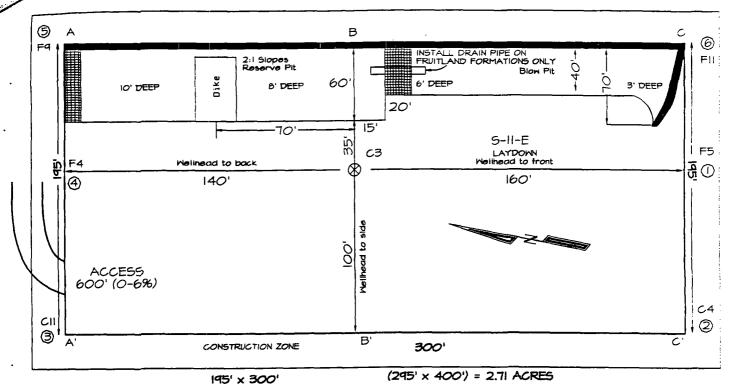

The following attachments are for your review:

- Application for Permit to Drill.
- Completed C-102 at referenced location.
- Offset operators/owners plat
- 7.5 minute topographic map

Three copies of this application are being submitted to offset operators by certified mail with a request that they furnish you with a Waiver of Objection, keep one copy for their files and return one copy to this office. We appreciate your earliest consideration of this application.