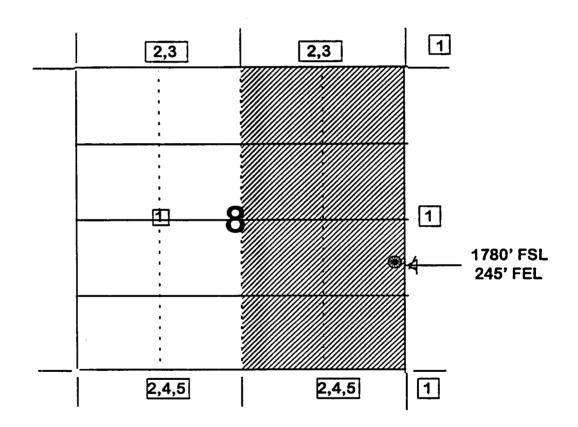

### BURLINGTON RESOURCES

SAN JUAN DIVISION

Sent Federal Express

Mr. Michael Stogner New Mexico Oil Conservation Division 2040 South Pacheco Santa Fe, New Mexico 87505

Re:

Nye Federal #2A

1780'FSL, 245'FEL Section 8, T-29-N, R-10-W, San Juan County

Production from the Mesa Verde pool is to be included in a 308.68 acre gas spacing and proration unit for the east half (E/2) in Section 8 and is to be dedicated to the Nye Federal #2 (30-045-08566) located at 1600'FNL, 1630'FEL of Section 8.