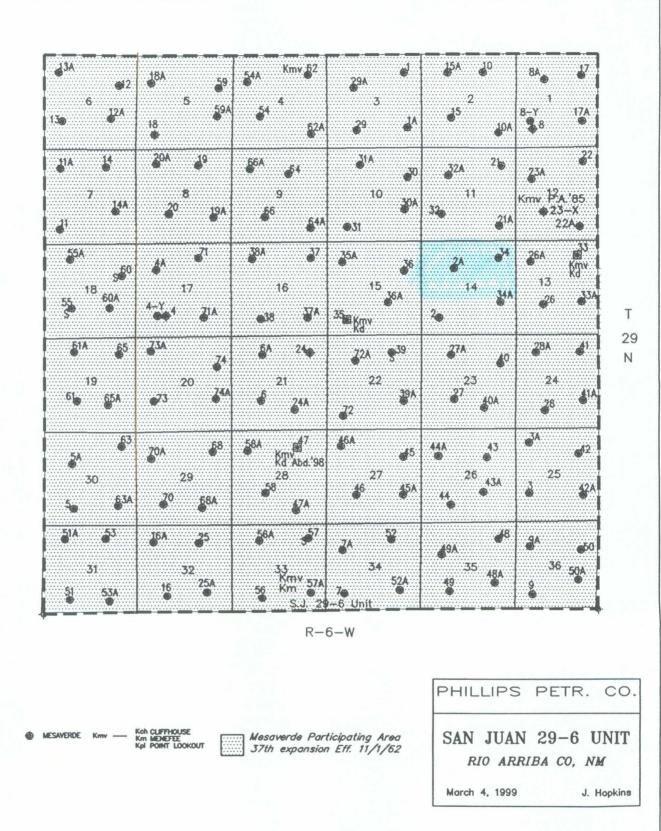

This drill block is located within the confines of the San Juan 29-6 Unit and is completely surrounded by drillblocks operated by Phillips. Per the District OCD office in Aztec, it is our understanding that the 20 day notice period can be waived due to Phillips operating all offsetting drillblocks. We respectfully ask that if possible, the waiting period be waived and this request expedited.

## OFFSET OWNERSHIP PHILLIPS PETROLEUM COMPANY SAN JUAN 29-6 UNIT #84M WELL

| 10                                     | 11         | 12                                     |
|----------------------------------------|------------|----------------------------------------|
| phillips                               | PHILLIPS   | PHILLIPS                               |
| petroleum                              | PETROLEUM  | PETROLEUM                              |
| company                                | COMPANY    | COMPANY                                |
| 15<br>PHILLIPS<br>PETROLEUM<br>COMPANY | 14<br>#84M | 13<br>PHILLIPS<br>PETROLEUM<br>COMPANY |
| 22                                     | 23         | 24                                     |
| PHILLIPS                               | PHILLIPS   | PHILLIPS                               |
| PETROLEUM                              | PETROLEUM  | PETROLEUM                              |
| COMPANY                                | COMPANY    | COMPANY                                |