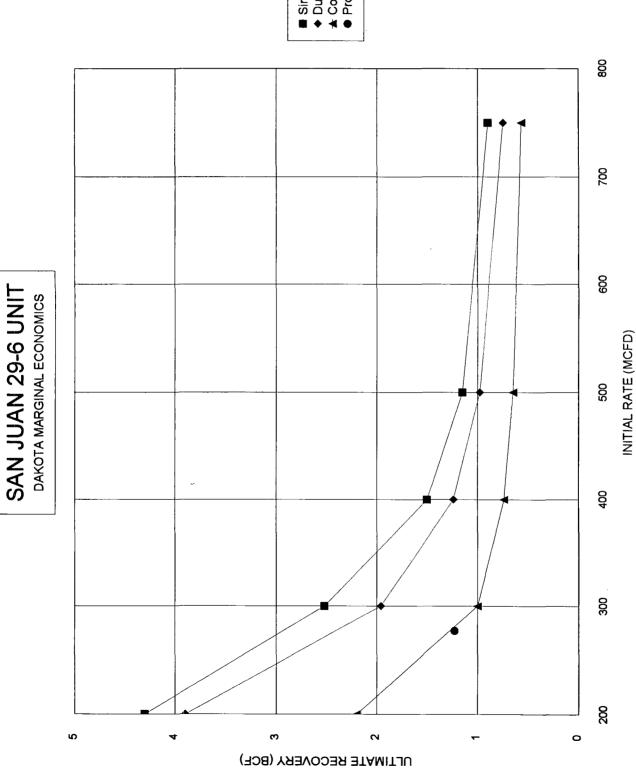

In this particular unit, the Mesaverde has been developed on the optional 160 acre basis. It is unlikely that a Dakota well could be drilled as a stand-alone well on an economic basis. The economics are improved through the investment savings realized by drilling the well as a Dakota/Mesaverde commingled well. Since the orthodox locations for the Dakota already have existing Mesaverde wells on them, we are precluded from drilling commingled wells at those locations. The most viable alternative to recover Dakota reserves is to drill the 80 acre Mesaverde infill wells as commingled wells, thus necessitating our request. Additionally, this creates less surface disturbance, which is an increasing concern of the BLM and Fee surface owners.

Two Singles (Dakota + Mesaverde) 1003.9

Dually Completed (Dakota + Mesaverde) 925.4

**Commingled Completion (Dakota + Mesaverde)** 725.2

Single 20% AARR
 Dual 20% AARR
 Commingle 20% AARR
 Projected 29-6 DK Well

ъ. «

~7

| CMD :<br>OG5SECT<br>Sec : 14 Twp : 29N | INQUIRE LAND            | ONGARD<br>INQUIRE LAND BY SECTION<br>: 06W Section Type : NORMAL |                         |  |  |  |
|----------------------------------------|-------------------------|------------------------------------------------------------------|-------------------------|--|--|--|
| D<br>40.00                             | C<br>40.00              | B<br>40.00                                                       | A<br>40.00              |  |  |  |
| Federal owned<br>U                     | Federal owned<br>  U    | Federal owned<br>U                                               | Federal owned<br>U<br>A |  |  |  |
| E<br>40.00                             | F<br>40.00              | G<br>40.00                                                       | H<br>40.00              |  |  |  |
| Federal owned<br>U                     | Federal owned<br>U<br>A | Federal owned<br>U<br>A A                                        | Federal owned<br>  U    |  |  |  |