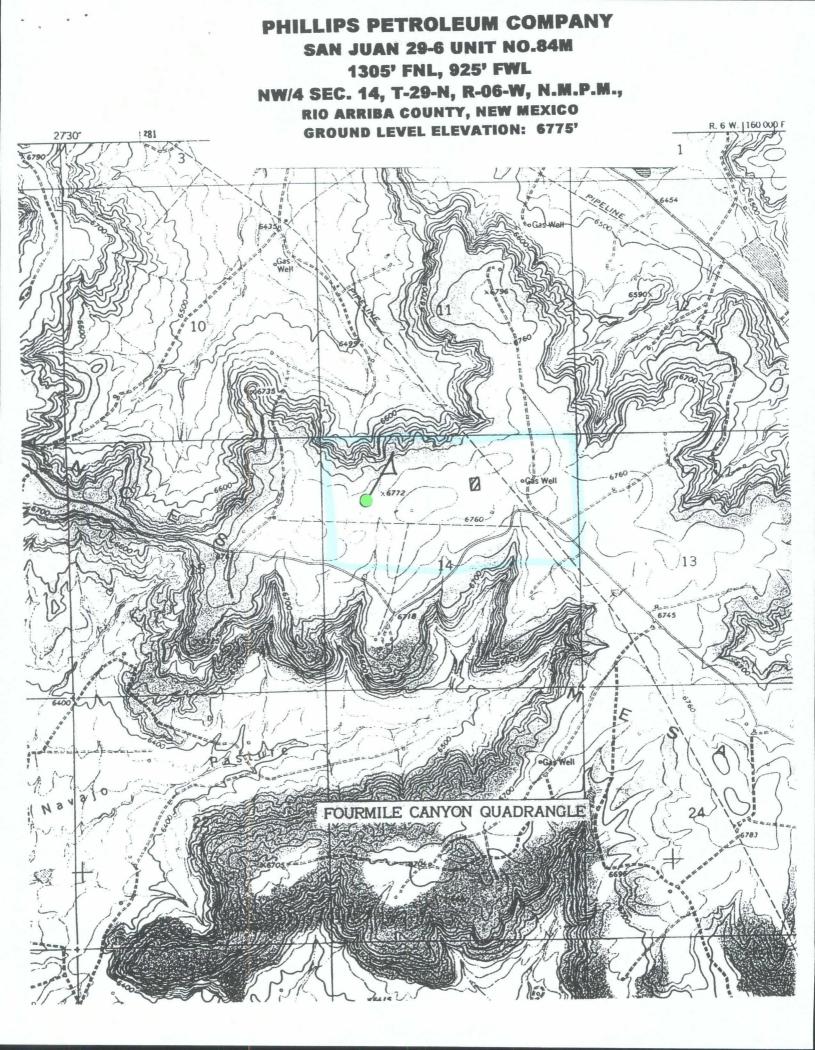

Phillips proposes to drill the San Juan 29-6 Unit #84M well at a location of 1305' FNL & 925' FWL of Section 14-29N-6W, Rio Arriba County, New Mexico. This well will be a commingled well located in the Basin Dakota and Blanco Mesaverde Pools and will have the W/2 of Section 14 designated as the drillblock for the Mesaverde and the N/2 of Section 14 designated as the drillblock for the Dakota. This is an orthodox location for the Mesverde, (as per Order No. R-10987-A) and is an 80 acre infill well for the Mesaverde Pool, however, it is not an orthodox location for the Dakota Pool as currently established.

This drill block is located within the confines of the San Juan 29-6 Unit and is completely surrounded by drillblocks operated by Phillips. Per the District OCD office in Aztec, it is our understanding that the 20 day notice period can be waived due to Phillips operating all offsetting drillblocks. We respectfully ask that if possible, the waiting period be waived and this request expedited.