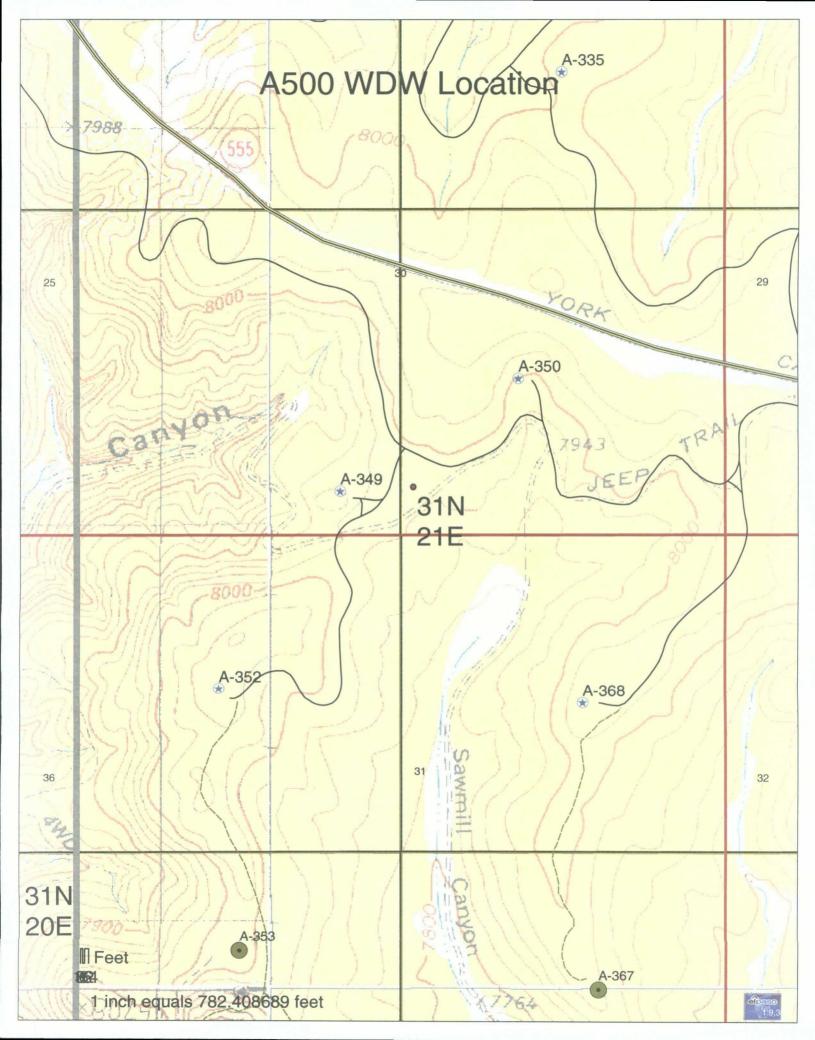

## DRILLING WELL PROGNOSIS / DATA SHEET Date: 9-Jan-2008

| Operator Name: El Pas                |                |                                         |                                         |           |                 |            | Project:                              | 2007 Raton Basin                                                                                                                                                                                                                                                                                                                                                                                                                                                                                                                                                                                                                                                                                                                                                                                                                                                                                                                                                                                                                                                                                                                                                                                                                                                                                                                                                                                                                                                                                                                                                                                                                                                                                                                                                                                                                                                                                                                                                                                                                                                                                                               |
|--------------------------------------|----------------|-----------------------------------------|-----------------------------------------|-----------|-----------------|------------|---------------------------------------|--------------------------------------------------------------------------------------------------------------------------------------------------------------------------------------------------------------------------------------------------------------------------------------------------------------------------------------------------------------------------------------------------------------------------------------------------------------------------------------------------------------------------------------------------------------------------------------------------------------------------------------------------------------------------------------------------------------------------------------------------------------------------------------------------------------------------------------------------------------------------------------------------------------------------------------------------------------------------------------------------------------------------------------------------------------------------------------------------------------------------------------------------------------------------------------------------------------------------------------------------------------------------------------------------------------------------------------------------------------------------------------------------------------------------------------------------------------------------------------------------------------------------------------------------------------------------------------------------------------------------------------------------------------------------------------------------------------------------------------------------------------------------------------------------------------------------------------------------------------------------------------------------------------------------------------------------------------------------------------------------------------------------------------------------------------------------------------------------------------------------------|
| Area Geologist: Fred Ma              | rk (CBM) / G   | us Gustaso                              | n (expl)                                |           |                 |            | Geologic                              | Prognosis: Fred Mark / Gus Gustason                                                                                                                                                                                                                                                                                                                                                                                                                                                                                                                                                                                                                                                                                                                                                                                                                                                                                                                                                                                                                                                                                                                                                                                                                                                                                                                                                                                                                                                                                                                                                                                                                                                                                                                                                                                                                                                                                                                                                                                                                                                                                            |
| Well Name & Number:                  | VPR A 500      | WDW                                     |                                         |           |                 |            | Phone:                                | Office: 303-291-6450                                                                                                                                                                                                                                                                                                                                                                                                                                                                                                                                                                                                                                                                                                                                                                                                                                                                                                                                                                                                                                                                                                                                                                                                                                                                                                                                                                                                                                                                                                                                                                                                                                                                                                                                                                                                                                                                                                                                                                                                                                                                                                           |
| Location (footage):                  | 332' FSL 2     | 549' FEL                                |                                         |           |                 |            |                                       |                                                                                                                                                                                                                                                                                                                                                                                                                                                                                                                                                                                                                                                                                                                                                                                                                                                                                                                                                                                                                                                                                                                                                                                                                                                                                                                                                                                                                                                                                                                                                                                                                                                                                                                                                                                                                                                                                                                                                                                                                                                                                                                                |
| Sec-Twnshp-Range:                    | SE Sec 30      | T31N R21E                               |                                         |           |                 |            |                                       |                                                                                                                                                                                                                                                                                                                                                                                                                                                                                                                                                                                                                                                                                                                                                                                                                                                                                                                                                                                                                                                                                                                                                                                                                                                                                                                                                                                                                                                                                                                                                                                                                                                                                                                                                                                                                                                                                                                                                                                                                                                                                                                                |
| County:                              | Colfax         | State:                                  | CO                                      |           |                 |            |                                       |                                                                                                                                                                                                                                                                                                                                                                                                                                                                                                                                                                                                                                                                                                                                                                                                                                                                                                                                                                                                                                                                                                                                                                                                                                                                                                                                                                                                                                                                                                                                                                                                                                                                                                                                                                                                                                                                                                                                                                                                                                                                                                                                |
| Field Name:                          | VPR            | Primary O                               | bj: Glorie                              | ta Sands  | tone            |            |                                       | Field Log Requirements                                                                                                                                                                                                                                                                                                                                                                                                                                                                                                                                                                                                                                                                                                                                                                                                                                                                                                                                                                                                                                                                                                                                                                                                                                                                                                                                                                                                                                                                                                                                                                                                                                                                                                                                                                                                                                                                                                                                                                                                                                                                                                         |
| NMOCD Prop. TD                       |                | Prop. TD                                | 7,122                                   |           |                 |            |                                       | Log Prints (left on location): 1                                                                                                                                                                                                                                                                                                                                                                                                                                                                                                                                                                                                                                                                                                                                                                                                                                                                                                                                                                                                                                                                                                                                                                                                                                                                                                                                                                                                                                                                                                                                                                                                                                                                                                                                                                                                                                                                                                                                                                                                                                                                                               |
| Elevation (Approx):                  | 7,960          | GL                                      |                                         |           |                 |            |                                       | Log Prints (Raton Office):                                                                                                                                                                                                                                                                                                                                                                                                                                                                                                                                                                                                                                                                                                                                                                                                                                                                                                                                                                                                                                                                                                                                                                                                                                                                                                                                                                                                                                                                                                                                                                                                                                                                                                                                                                                                                                                                                                                                                                                                                                                                                                     |
| Drilling Engineer:                   |                |                                         |                                         |           |                 |            |                                       | Log Prints (Oper. Geologist): 2                                                                                                                                                                                                                                                                                                                                                                                                                                                                                                                                                                                                                                                                                                                                                                                                                                                                                                                                                                                                                                                                                                                                                                                                                                                                                                                                                                                                                                                                                                                                                                                                                                                                                                                                                                                                                                                                                                                                                                                                                                                                                                |
| Drilling Contractor:                 |                |                                         |                                         |           |                 |            |                                       | Log Prints (EPPC, Houston): 4                                                                                                                                                                                                                                                                                                                                                                                                                                                                                                                                                                                                                                                                                                                                                                                                                                                                                                                                                                                                                                                                                                                                                                                                                                                                                                                                                                                                                                                                                                                                                                                                                                                                                                                                                                                                                                                                                                                                                                                                                                                                                                  |
| Preliminary                          | To             | ps                                      |                                         | Zone      | <b>Characte</b> | rization   |                                       | LOGNET* (Details Below): 2                                                                                                                                                                                                                                                                                                                                                                                                                                                                                                                                                                                                                                                                                                                                                                                                                                                                                                                                                                                                                                                                                                                                                                                                                                                                                                                                                                                                                                                                                                                                                                                                                                                                                                                                                                                                                                                                                                                                                                                                                                                                                                     |
| Formation Tops:                      | Depth          | Datum                                   | Gas                                     | Water     | Fracture        | Intruded   | Bentonite                             |                                                                                                                                                                                                                                                                                                                                                                                                                                                                                                                                                                                                                                                                                                                                                                                                                                                                                                                                                                                                                                                                                                                                                                                                                                                                                                                                                                                                                                                                                                                                                                                                                                                                                                                                                                                                                                                                                                                                                                                                                                                                                                                                |
| Surface - Poison Canyon              | T o            | 7,000                                   |                                         |           |                 |            |                                       | * Send LOGNET to EPPC, Houston                                                                                                                                                                                                                                                                                                                                                                                                                                                                                                                                                                                                                                                                                                                                                                                                                                                                                                                                                                                                                                                                                                                                                                                                                                                                                                                                                                                                                                                                                                                                                                                                                                                                                                                                                                                                                                                                                                                                                                                                                                                                                                 |
|                                      | 3              | 7,960                                   |                                         |           | V               | V          |                                       | (Details here)                                                                                                                                                                                                                                                                                                                                                                                                                                                                                                                                                                                                                                                                                                                                                                                                                                                                                                                                                                                                                                                                                                                                                                                                                                                                                                                                                                                                                                                                                                                                                                                                                                                                                                                                                                                                                                                                                                                                                                                                                                                                                                                 |
| Raton                                |                | 7,957                                   | X                                       | X         | X               | X          |                                       | E-mail .LAS format file to                                                                                                                                                                                                                                                                                                                                                                                                                                                                                                                                                                                                                                                                                                                                                                                                                                                                                                                                                                                                                                                                                                                                                                                                                                                                                                                                                                                                                                                                                                                                                                                                                                                                                                                                                                                                                                                                                                                                                                                                                                                                                                     |
| Vermejo Formation Trinidad Sandstone | 1,803<br>1,950 | 6157<br>6010                            | Α                                       | X         | X               | ^          |                                       | fred.mark@elpaso.com                                                                                                                                                                                                                                                                                                                                                                                                                                                                                                                                                                                                                                                                                                                                                                                                                                                                                                                                                                                                                                                                                                                                                                                                                                                                                                                                                                                                                                                                                                                                                                                                                                                                                                                                                                                                                                                                                                                                                                                                                                                                                                           |
|                                      |                |                                         |                                         | ^         |                 |            |                                       |                                                                                                                                                                                                                                                                                                                                                                                                                                                                                                                                                                                                                                                                                                                                                                                                                                                                                                                                                                                                                                                                                                                                                                                                                                                                                                                                                                                                                                                                                                                                                                                                                                                                                                                                                                                                                                                                                                                                                                                                                                                                                                                                |
| Pierre                               | 2,150          | 5810                                    | X                                       |           | X               |            |                                       | Open-Hole Logging Program                                                                                                                                                                                                                                                                                                                                                                                                                                                                                                                                                                                                                                                                                                                                                                                                                                                                                                                                                                                                                                                                                                                                                                                                                                                                                                                                                                                                                                                                                                                                                                                                                                                                                                                                                                                                                                                                                                                                                                                                                                                                                                      |
| Niobrara                             | 3,920          | 4040                                    | X                                       |           | X               |            |                                       | Short and Long Spaced Resistivity                                                                                                                                                                                                                                                                                                                                                                                                                                                                                                                                                                                                                                                                                                                                                                                                                                                                                                                                                                                                                                                                                                                                                                                                                                                                                                                                                                                                                                                                                                                                                                                                                                                                                                                                                                                                                                                                                                                                                                                                                                                                                              |
| Niobrara B                           | 4,900          | 3060                                    | X                                       |           | Х               |            |                                       | 2) Comp RHOB - Standard and High Res                                                                                                                                                                                                                                                                                                                                                                                                                                                                                                                                                                                                                                                                                                                                                                                                                                                                                                                                                                                                                                                                                                                                                                                                                                                                                                                                                                                                                                                                                                                                                                                                                                                                                                                                                                                                                                                                                                                                                                                                                                                                                           |
| Niobrara C                           | 5,260          | 2700                                    | X                                       |           | X               |            |                                       | 3) Neutron and Density Porosity                                                                                                                                                                                                                                                                                                                                                                                                                                                                                                                                                                                                                                                                                                                                                                                                                                                                                                                                                                                                                                                                                                                                                                                                                                                                                                                                                                                                                                                                                                                                                                                                                                                                                                                                                                                                                                                                                                                                                                                                                                                                                                |
| Fort Hays                            | 5,490          | 2470                                    | X                                       |           | X               |            |                                       | 4) SP, API GR, Photo Electron                                                                                                                                                                                                                                                                                                                                                                                                                                                                                                                                                                                                                                                                                                                                                                                                                                                                                                                                                                                                                                                                                                                                                                                                                                                                                                                                                                                                                                                                                                                                                                                                                                                                                                                                                                                                                                                                                                                                                                                                                                                                                                  |
| Carlile                              | 5,510          | 2450                                    | X                                       |           | X               |            |                                       | 5) Caliper, Tension                                                                                                                                                                                                                                                                                                                                                                                                                                                                                                                                                                                                                                                                                                                                                                                                                                                                                                                                                                                                                                                                                                                                                                                                                                                                                                                                                                                                                                                                                                                                                                                                                                                                                                                                                                                                                                                                                                                                                                                                                                                                                                            |
| Bridge Creek                         | 5,690          | 2270                                    | X                                       |           | X               |            | X                                     | 6) Formation Image Log / Dipole Sonic                                                                                                                                                                                                                                                                                                                                                                                                                                                                                                                                                                                                                                                                                                                                                                                                                                                                                                                                                                                                                                                                                                                                                                                                                                                                                                                                                                                                                                                                                                                                                                                                                                                                                                                                                                                                                                                                                                                                                                                                                                                                                          |
| Dakota                               | 5,890          | 2070                                    | X                                       | X         | X               |            |                                       | 7) Directional Survey                                                                                                                                                                                                                                                                                                                                                                                                                                                                                                                                                                                                                                                                                                                                                                                                                                                                                                                                                                                                                                                                                                                                                                                                                                                                                                                                                                                                                                                                                                                                                                                                                                                                                                                                                                                                                                                                                                                                                                                                                                                                                                          |
| Morrison                             | 6,140          | 1820                                    | X                                       | X         | X               |            |                                       |                                                                                                                                                                                                                                                                                                                                                                                                                                                                                                                                                                                                                                                                                                                                                                                                                                                                                                                                                                                                                                                                                                                                                                                                                                                                                                                                                                                                                                                                                                                                                                                                                                                                                                                                                                                                                                                                                                                                                                                                                                                                                                                                |
| Entrada                              | 6444           | 1516                                    | X                                       | X         | X               |            |                                       | No Logs Run Over the Raton - Trinidad Sx                                                                                                                                                                                                                                                                                                                                                                                                                                                                                                                                                                                                                                                                                                                                                                                                                                                                                                                                                                                                                                                                                                                                                                                                                                                                                                                                                                                                                                                                                                                                                                                                                                                                                                                                                                                                                                                                                                                                                                                                                                                                                       |
| Glorieta                             | 6815           | 1145                                    | X                                       | X         | X               |            |                                       |                                                                                                                                                                                                                                                                                                                                                                                                                                                                                                                                                                                                                                                                                                                                                                                                                                                                                                                                                                                                                                                                                                                                                                                                                                                                                                                                                                                                                                                                                                                                                                                                                                                                                                                                                                                                                                                                                                                                                                                                                                                                                                                                |
| TD                                   | _              | -                                       |                                         |           |                 |            |                                       |                                                                                                                                                                                                                                                                                                                                                                                                                                                                                                                                                                                                                                                                                                                                                                                                                                                                                                                                                                                                                                                                                                                                                                                                                                                                                                                                                                                                                                                                                                                                                                                                                                                                                                                                                                                                                                                                                                                                                                                                                                                                                                                                |
| Tatal Barah                          | 7.100          |                                         |                                         |           |                 |            |                                       |                                                                                                                                                                                                                                                                                                                                                                                                                                                                                                                                                                                                                                                                                                                                                                                                                                                                                                                                                                                                                                                                                                                                                                                                                                                                                                                                                                                                                                                                                                                                                                                                                                                                                                                                                                                                                                                                                                                                                                                                                                                                                                                                |
| Total Depth:                         | 7,122          |                                         |                                         |           |                 |            |                                       | I                                                                                                                                                                                                                                                                                                                                                                                                                                                                                                                                                                                                                                                                                                                                                                                                                                                                                                                                                                                                                                                                                                                                                                                                                                                                                                                                                                                                                                                                                                                                                                                                                                                                                                                                                                                                                                                                                                                                                                                                                                                                                                                              |
| Est. of Fluid in Hole:               | 720            |                                         |                                         | 94        | 11 77           | 21)1111180 | ) 1 1 28h                             | 9 2 20                                                                                                                                                                                                                                                                                                                                                                                                                                                                                                                                                                                                                                                                                                                                                                                                                                                                                                                                                                                                                                                                                                                                                                                                                                                                                                                                                                                                                                                                                                                                                                                                                                                                                                                                                                                                                                                                                                                                                                                                                                                                                                                         |
| Surface String Size:                 |                |                                         |                                         | 24        | VPR A 325       | ALL SIN    | -5.0                                  | 1670                                                                                                                                                                                                                                                                                                                                                                                                                                                                                                                                                                                                                                                                                                                                                                                                                                                                                                                                                                                                                                                                                                                                                                                                                                                                                                                                                                                                                                                                                                                                                                                                                                                                                                                                                                                                                                                                                                                                                                                                                                                                                                                           |
| Surface Casing Depth:                |                |                                         |                                         | ma        | (分)             | we VPR     | 4 327                                 | VPR A 337                                                                                                                                                                                                                                                                                                                                                                                                                                                                                                                                                                                                                                                                                                                                                                                                                                                                                                                                                                                                                                                                                                                                                                                                                                                                                                                                                                                                                                                                                                                                                                                                                                                                                                                                                                                                                                                                                                                                                                                                                                                                                                                      |
| Production String Size:              |                |                                         |                                         | 155       | 13 31 6         | 7900       | *                                     | VPR 4.334                                                                                                                                                                                                                                                                                                                                                                                                                                                                                                                                                                                                                                                                                                                                                                                                                                                                                                                                                                                                                                                                                                                                                                                                                                                                                                                                                                                                                                                                                                                                                                                                                                                                                                                                                                                                                                                                                                                                                                                                                                                                                                                      |
| Production Casing Depti              | n:             | _                                       |                                         | <b>承》</b> | 11/1/12         |            | 4                                     |                                                                                                                                                                                                                                                                                                                                                                                                                                                                                                                                                                                                                                                                                                                                                                                                                                                                                                                                                                                                                                                                                                                                                                                                                                                                                                                                                                                                                                                                                                                                                                                                                                                                                                                                                                                                                                                                                                                                                                                                                                                                                                                                |
| Wireline Logging Co.:                |                |                                         |                                         | N.C.      | CRW-75          | 4          | 100                                   | 111                                                                                                                                                                                                                                                                                                                                                                                                                                                                                                                                                                                                                                                                                                                                                                                                                                                                                                                                                                                                                                                                                                                                                                                                                                                                                                                                                                                                                                                                                                                                                                                                                                                                                                                                                                                                                                                                                                                                                                                                                                                                                                                            |
|                                      |                | Т                                       | D - B/SC                                | VPR A 3   | 119             | A THE      | 5                                     | MILE STEERS OF STATES                                                                                                                                                                                                                                                                                                                                                                                                                                                                                                                                                                                                                                                                                                                                                                                                                                                                                                                                                                                                                                                                                                                                                                                                                                                                                                                                                                                                                                                                                                                                                                                                                                                                                                                                                                                                                                                                                                                                                                                                                                                                                                          |
| To Be Determines                     |                | *************************************** | *************************************** | 1         |                 |            | PR A 126                              |                                                                                                                                                                                                                                                                                                                                                                                                                                                                                                                                                                                                                                                                                                                                                                                                                                                                                                                                                                                                                                                                                                                                                                                                                                                                                                                                                                                                                                                                                                                                                                                                                                                                                                                                                                                                                                                                                                                                                                                                                                                                                                                                |
|                                      |                | *************************************** | *************************************** | March 1   | TO COMPANY      | K ST W     | 1 1 1 1 1 1 1 1 1 1 1 1 1 1 1 1 1 1 1 | VPR A 335                                                                                                                                                                                                                                                                                                                                                                                                                                                                                                                                                                                                                                                                                                                                                                                                                                                                                                                                                                                                                                                                                                                                                                                                                                                                                                                                                                                                                                                                                                                                                                                                                                                                                                                                                                                                                                                                                                                                                                                                                                                                                                                      |
| Vertical Well Top of Cem             | ent = 860'     | •••••                                   |                                         | 32 W      |                 | 11/1/      | 61/                                   | VPR A 336                                                                                                                                                                                                                                                                                                                                                                                                                                                                                                                                                                                                                                                                                                                                                                                                                                                                                                                                                                                                                                                                                                                                                                                                                                                                                                                                                                                                                                                                                                                                                                                                                                                                                                                                                                                                                                                                                                                                                                                                                                                                                                                      |
| This prognosis is for a v            | ertical well.  | *************************************** | *************************************** |           | THE TOTAL       | 7968       | 35)                                   |                                                                                                                                                                                                                                                                                                                                                                                                                                                                                                                                                                                                                                                                                                                                                                                                                                                                                                                                                                                                                                                                                                                                                                                                                                                                                                                                                                                                                                                                                                                                                                                                                                                                                                                                                                                                                                                                                                                                                                                                                                                                                                                                |
| > E                                  |                | •••••                                   |                                         | 90%       | PROPERTY.       |            | 500                                   | VIII ) MIR JESTICE (****) /                                                                                                                                                                                                                                                                                                                                                                                                                                                                                                                                                                                                                                                                                                                                                                                                                                                                                                                                                                                                                                                                                                                                                                                                                                                                                                                                                                                                                                                                                                                                                                                                                                                                                                                                                                                                                                                                                                                                                                                                                                                                                                    |
| Q_                                   |                | •••••                                   | •••••••                                 | 25        | 2/10            | Mich -     | 3                                     | 29/P                                                                                                                                                                                                                                                                                                                                                                                                                                                                                                                                                                                                                                                                                                                                                                                                                                                                                                                                                                                                                                                                                                                                                                                                                                                                                                                                                                                                                                                                                                                                                                                                                                                                                                                                                                                                                                                                                                                                                                                                                                                                                                                           |
| 1 2 1                                |                |                                         |                                         | 7         |                 |            |                                       | VPR A 350                                                                                                                                                                                                                                                                                                                                                                                                                                                                                                                                                                                                                                                                                                                                                                                                                                                                                                                                                                                                                                                                                                                                                                                                                                                                                                                                                                                                                                                                                                                                                                                                                                                                                                                                                                                                                                                                                                                                                                                                                                                                                                                      |
| (C)                                  |                |                                         |                                         | 197       | VPR A 495       |            |                                       | CANYON BIO?                                                                                                                                                                                                                                                                                                                                                                                                                                                                                                                                                                                                                                                                                                                                                                                                                                                                                                                                                                                                                                                                                                                                                                                                                                                                                                                                                                                                                                                                                                                                                                                                                                                                                                                                                                                                                                                                                                                                                                                                                                                                                                                    |
| 0 0                                  |                |                                         |                                         | 450       | 质类              | Canyon     | VPR A                                 | OG.75-17*010                                                                                                                                                                                                                                                                                                                                                                                                                                                                                                                                                                                                                                                                                                                                                                                                                                                                                                                                                                                                                                                                                                                                                                                                                                                                                                                                                                                                                                                                                                                                                                                                                                                                                                                                                                                                                                                                                                                                                                                                                                                                                                                   |
| 112                                  |                |                                         |                                         | 7904)))   |                 |            | **                                    | A CONTRACTOR OF THE PARTY OF TH |
|                                      |                |                                         |                                         |           | O Company       |            |                                       |                                                                                                                                                                                                                                                                                                                                                                                                                                                                                                                                                                                                                                                                                                                                                                                                                                                                                                                                                                                                                                                                                                                                                                                                                                                                                                                                                                                                                                                                                                                                                                                                                                                                                                                                                                                                                                                                                                                                                                                                                                                                                                                                |
| 0                                    |                |                                         |                                         |           | nome !          |            | PRA 50                                | O WADYAL VP                                                                                                                                                                                                                                                                                                                                                                                                                                                                                                                                                                                                                                                                                                                                                                                                                                                                                                                                                                                                                                                                                                                                                                                                                                                                                                                                                                                                                                                                                                                                                                                                                                                                                                                                                                                                                                                                                                                                                                                                                                                                                                                    |
| 3                                    |                |                                         |                                         | 200       |                 | VPR A      | 352                                   | VPR A 368                                                                                                                                                                                                                                                                                                                                                                                                                                                                                                                                                                                                                                                                                                                                                                                                                                                                                                                                                                                                                                                                                                                                                                                                                                                                                                                                                                                                                                                                                                                                                                                                                                                                                                                                                                                                                                                                                                                                                                                                                                                                                                                      |
|                                      |                |                                         |                                         | 500       | CA              |            |                                       | VPR A 369                                                                                                                                                                                                                                                                                                                                                                                                                                                                                                                                                                                                                                                                                                                                                                                                                                                                                                                                                                                                                                                                                                                                                                                                                                                                                                                                                                                                                                                                                                                                                                                                                                                                                                                                                                                                                                                                                                                                                                                                                                                                                                                      |
|                                      |                |                                         |                                         | 1         |                 | 27/11/6/   | 7115                                  |                                                                                                                                                                                                                                                                                                                                                                                                                                                                                                                                                                                                                                                                                                                                                                                                                                                                                                                                                                                                                                                                                                                                                                                                                                                                                                                                                                                                                                                                                                                                                                                                                                                                                                                                                                                                                                                                                                                                                                                                                                                                                                                                |
|                                      |                |                                         |                                         |           |                 | 1          | 11/7/1                                |                                                                                                                                                                                                                                                                                                                                                                                                                                                                                                                                                                                                                                                                                                                                                                                                                                                                                                                                                                                                                                                                                                                                                                                                                                                                                                                                                                                                                                                                                                                                                                                                                                                                                                                                                                                                                                                                                                                                                                                                                                                                                                                                |
|                                      |                |                                         |                                         | 36        |                 | TANK!      | A 353                                 | 18 VPR A 367 32                                                                                                                                                                                                                                                                                                                                                                                                                                                                                                                                                                                                                                                                                                                                                                                                                                                                                                                                                                                                                                                                                                                                                                                                                                                                                                                                                                                                                                                                                                                                                                                                                                                                                                                                                                                                                                                                                                                                                                                                                                                                                                                |
|                                      |                |                                         |                                         | 37/       |                 | 1900       | 1//(13                                | ALL MORE OF COL                                                                                                                                                                                                                                                                                                                                                                                                                                                                                                                                                                                                                                                                                                                                                                                                                                                                                                                                                                                                                                                                                                                                                                                                                                                                                                                                                                                                                                                                                                                                                                                                                                                                                                                                                                                                                                                                                                                                                                                                                                                                                                                |
|                                      |                | -                                       |                                         |           |                 |            |                                       |                                                                                                                                                                                                                                                                                                                                                                                                                                                                                                                                                                                                                                                                                                                                                                                                                                                                                                                                                                                                                                                                                                                                                                                                                                                                                                                                                                                                                                                                                                                                                                                                                                                                                                                                                                                                                                                                                                                                                                                                                                                                                                                                |
| Survey Plat:                         | API#           | 00.0000                                 |                                         |           | Directions      | 3:         |                                       |                                                                                                                                                                                                                                                                                                                                                                                                                                                                                                                                                                                                                                                                                                                                                                                                                                                                                                                                                                                                                                                                                                                                                                                                                                                                                                                                                                                                                                                                                                                                                                                                                                                                                                                                                                                                                                                                                                                                                                                                                                                                                                                                |
| Latitude NAD 27                      |                | 36.88631                                |                                         |           |                 |            |                                       |                                                                                                                                                                                                                                                                                                                                                                                                                                                                                                                                                                                                                                                                                                                                                                                                                                                                                                                                                                                                                                                                                                                                                                                                                                                                                                                                                                                                                                                                                                                                                                                                                                                                                                                                                                                                                                                                                                                                                                                                                                                                                                                                |
| Longitude NAD 27                     | 1              | -104.7459                               |                                         |           |                 |            |                                       |                                                                                                                                                                                                                                                                                                                                                                                                                                                                                                                                                                                                                                                                                                                                                                                                                                                                                                                                                                                                                                                                                                                                                                                                                                                                                                                                                                                                                                                                                                                                                                                                                                                                                                                                                                                                                                                                                                                                                                                                                                                                                                                                |
| Conditions of Approval:              |                |                                         |                                         |           |                 |            |                                       |                                                                                                                                                                                                                                                                                                                                                                                                                                                                                                                                                                                                                                                                                                                                                                                                                                                                                                                                                                                                                                                                                                                                                                                                                                                                                                                                                                                                                                                                                                                                                                                                                                                                                                                                                                                                                                                                                                                                                                                                                                                                                                                                |