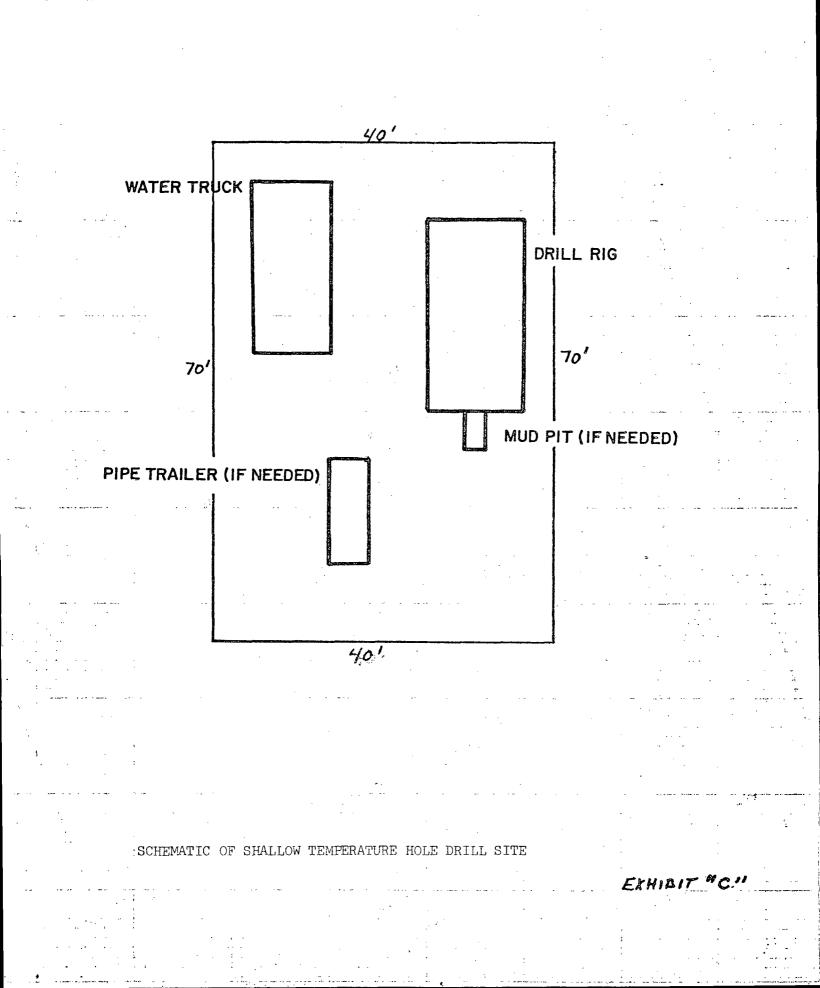

- (a) The hole locations, lease numbers (Exhibit "B") and outline of a typical drill site layout (Exhibit "C") are attached.
- (b) No new roads will be constructed for this operation. Access to area of operations will be along existing roads.
- (c) No water sources on federally administered lands will be developed and no road building material will be used.
- (d) Campsites, airstrips or other supporting facilities will not be required.
- (e) Minimal access scars, limited mainly to tire impressions, may occur during the course of drilling the hole. All such disturbances will be restored as nearly as possible to pre-drilling condition. All materials will be removed from the area once the hole is completed.
- (f) Topographic features of the drill site areas and drainage can be observed from the attached map (Exhibit "B").
- (g) If drilling mud or foam are used they will be contained by portable steel containers. When the hole is completed, the mud residue will be dried and spread on the ground surface.
- (h) The Chevron Resources Company will use all reasonable precautions to prevent waste of geothermal resources and other natural resources found in the area. At all times during operations the following precautions will be taken:

Traffic will be light and only when necessary. Light pickups will be used whenever possible. To the extent possible, only existing roads, fence lines or jeep trails will be used.

Site preparation will be limited to driving the truck-mounted drill rig to the site and setting it up for drilling.

Since the topography is not severe, the construction of drill pads will not be required.

All vehicles will be equipped with spark arresters and will carry the required fire-fighting equipment and all adequate fire protection measures will be taken to prevent any damage from fire.