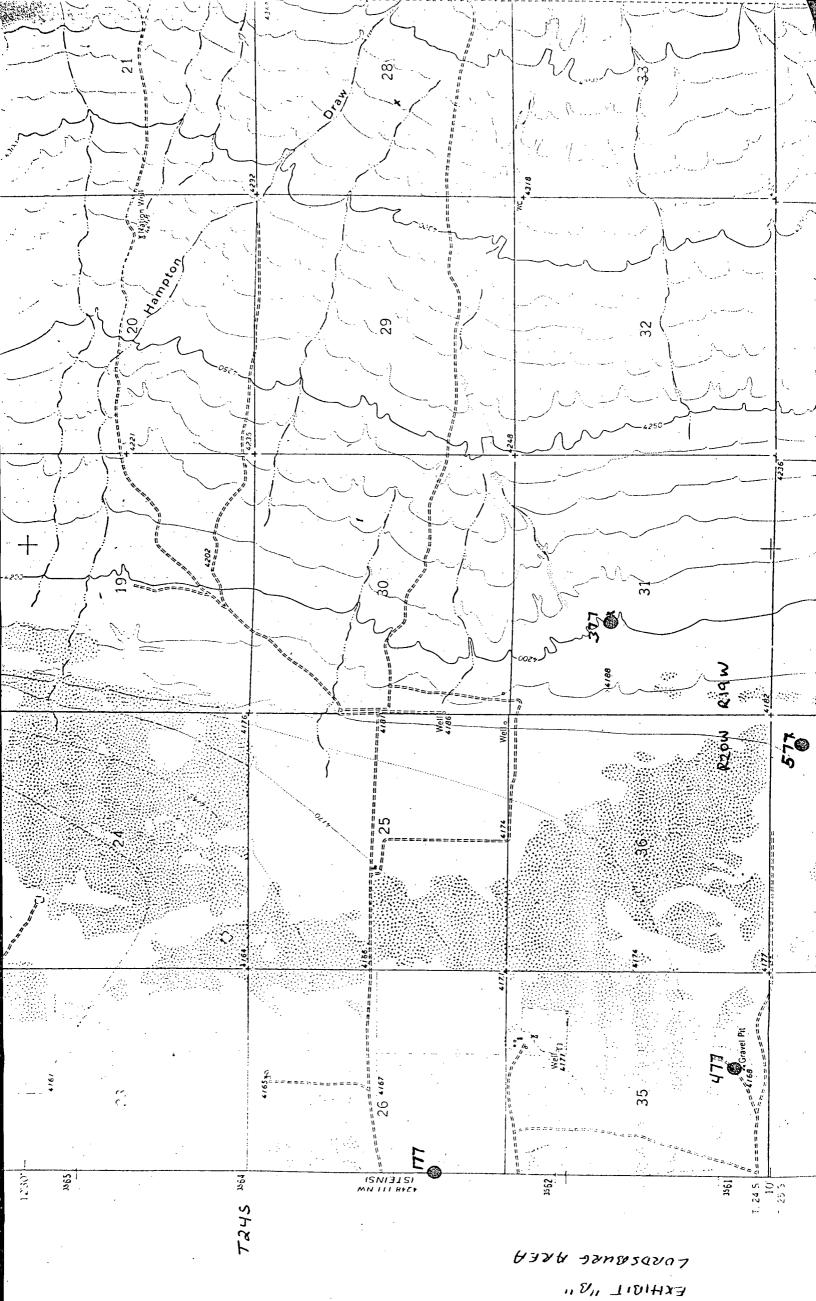

- (a) The hole locations, lease numbers (Exhibit "B") and outline of a typical drill site layout (Exhibit "C") are attached.
- (b) No new roads will be constructed for this operation. Access to area of operations will be along existing roads.
- (c) No water sources on federally administered lands will be developed and no road building material will be used.
- (d) Campsites, airstrips or other supporting facilities will not be required.
- (e) Minimal access scars, limited mainly to tire impressions, may occur during the course of drilling the hole. All such disturbances will be restored as nearly as possible to pre-drilling condition. All materials will be removed from the area once the hole is completed.
- (f) Topographic features of the drill site areas and drainage can be observed from the attached map (Exhibit "B").
- (g) If drilling mud or foam are used they will be contained by portable steel containers. When the hole is completed, the mud residue will be dried and spread on the ground surface.
- (h) The Chevron Resources Company will use all reasonable precautions to prevent waste of geothermal resources and other natural resources found in the area. At all times during operations the following precautions will be taken: