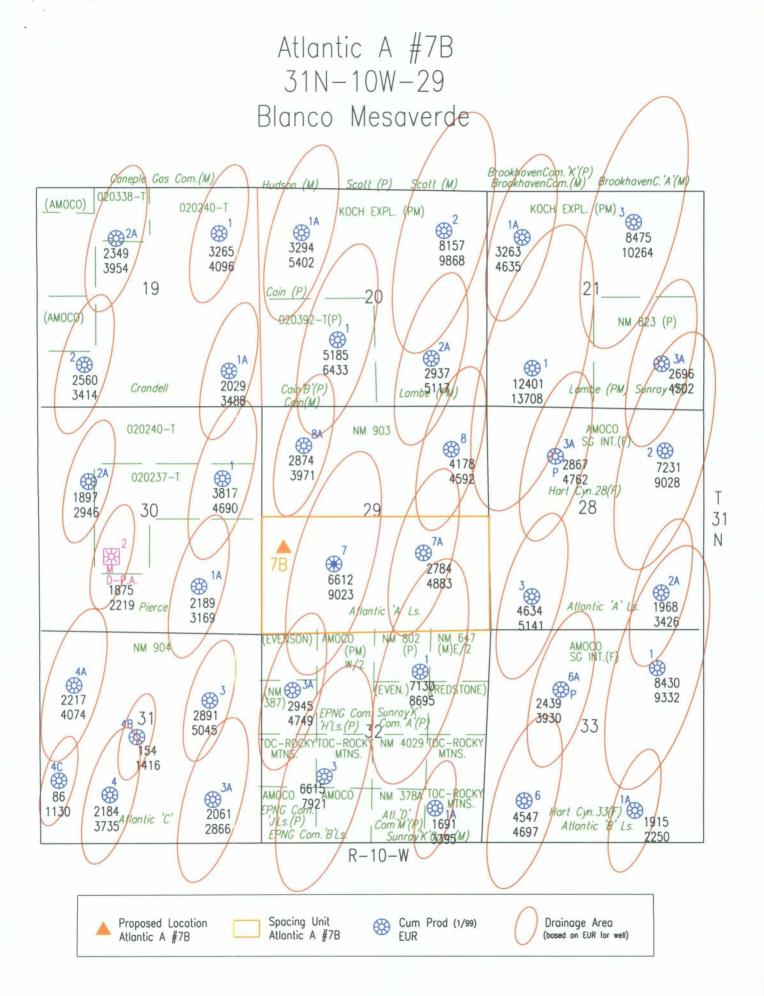

The location of the proposed test was selected to optimize recovery from the Mesaverde Group. The primary control on productivity in the Mesaverde is the density of natural fractures. Fracture orientation ranges from due north to north 30 degrees east. Gas drainage areas are elliptical in shape with the long axis parallel to the direction of fracture orientation. A drainage ellipse map of the project vicinity indicates that undeveloped gas reserves remain to be exploited in the W/2SW/4 of Section 29, T31N, R10W. The drainage ellipse map is based upon data derived from a larger study of the entire Blanco Mesaverde Pool (estimated ultimate recovery calculated for all wells in the Blanco Mesaverde Pool, original gas in place values calculated for entire Blanco Mesaverde Pool, etc.). Gross recoverable reserves of 1.333 BCFG are projected from the Mesaverde producing interval for the proposed test. As an aside, the proposed Atlantic A #7B will be located just ½ mile to the northeast of a successful pilot area for infill drilling in the Mesaverde. Due to topographic and archeological restrictions, it is not possible to exploit the remaining gas reserves in the Mesaverde in W/2SW/4 of Section 29, T31N, R10W from a standard surface location.