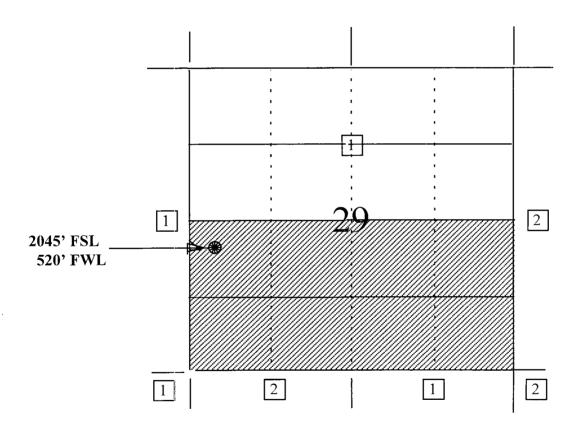

Production from the Mesa Verde pool is to be included in a 333.10 acre gas spacing and proration unit for the south half (S/2) in Section 29 and is to be dedicated to the Atlantic A #7 (30-045-10272) located at 1600'FSL, 1750'FWL of Section 29 and the Atlantic A #7A (30-045-22730) located at 1840'FSL, 1620'FEL of Section 29.

#### District IV PO Box 2088, Santa Fe, NM 87504-2088 WELL LOCATION AND ACREAGE DEDICATION PLAT Pool Name Pool Code 'API Number 72319 Blanco Mesaverde 30-045-Property Code Well Number Property Name ATLANTIC A 7B 6800 Elevation OGRID No. \*Operator Name BURLINGTON RESOURCES OIL & GAS COMPANY 5993 ' 14538 <sup>10</sup> Surface Location ut or lot no. Sect ion Lot Idn Feet from the North/South line East/West line County Township Range Feet from the 29 520 WEST 31N 10W 2045 SOUTH SAN JUA <sup>11</sup>Bottom Hole Location If Different From Surface UL or lot no. Lot Idn Sect ion County 12 Dedicated Acres Joint or Infill <sup>14</sup> Consolidation Code <sup>15</sup> Order No. S/333.10NO ALLOWABLE WILL BE ASSIGNED TO THIS COMPLETION UNTIL ALL INTERESTS HAVE BEEN CONSOLIDATED OR A NON-STANDARD UNIT HAS BEEN APPROVED BY THE DIVISION 15 17 OPERATOR CERTIFICATION 5431.80 I hereby certify that the information contained herein : true and complete to the best of my knowledge and belie 3 2 1 4 76 Addhued Signature Peggy Bradfield Printed Name 5 7 8 6 Regulatory Administrato Title 5269.44 Date \*SURVEYOR CERTIFICATION I hereby certify that the well location shown on this c. was plotted from field notes of actual surveys made by or under my supervision and that the same is true and correct to the best of my belief. 520

Peggy Bradfield

**Burlington Resources** 

Regulatory/Compliance Administrator

Proposed Atlantic A Well Number 7B 2045' FSL & 520' FWL Section 29, T31N, R10W San Juan County, New Mexico Blanco Mesaverde Pool Estimated TD 5315'