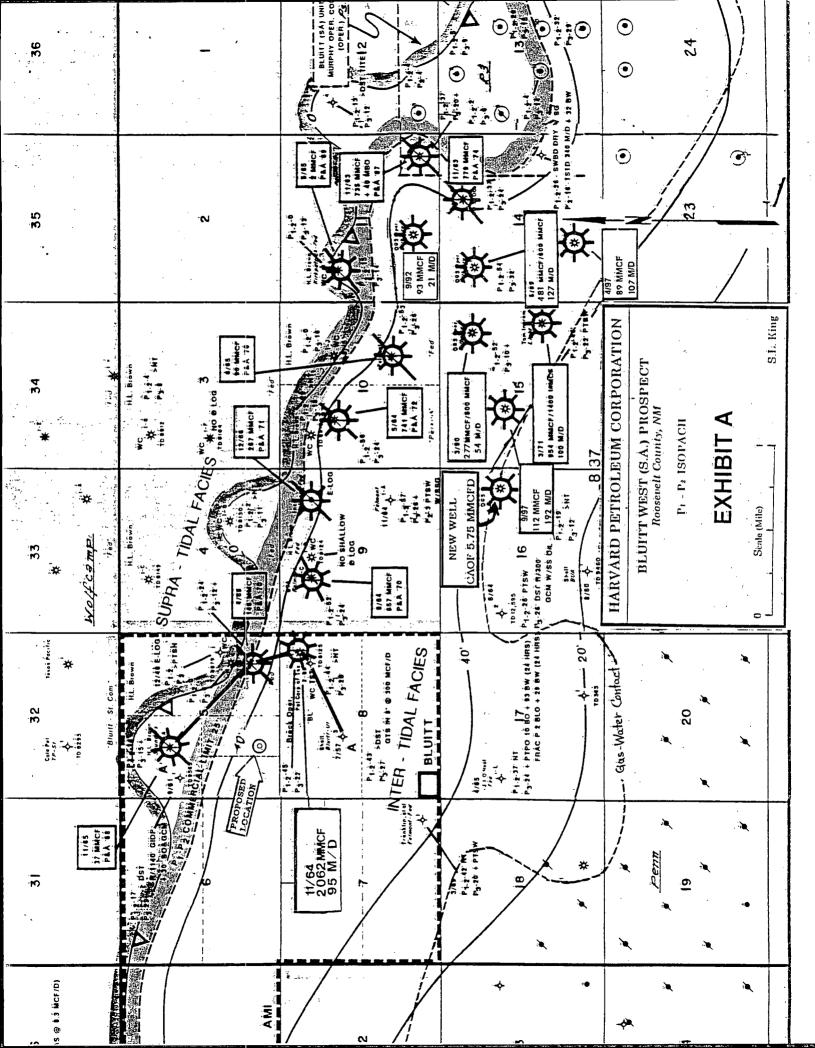

Attached hereto as Exhibit A is a San Andres Porosity Isopach Map which shows the proposed unorthodox well location is necessary to enable Harvard to locate this well away from the porosity pinchout and in the thicker part of the San Andres porosity development under the West half of said Section 5.

Attached hereto as Exhibit B is a plat as required by Rule 104 F (3) showing the subject spacing unit, the proposed unorthodox well location, the offsetting wells and the diagonal and adjoining spacing units.