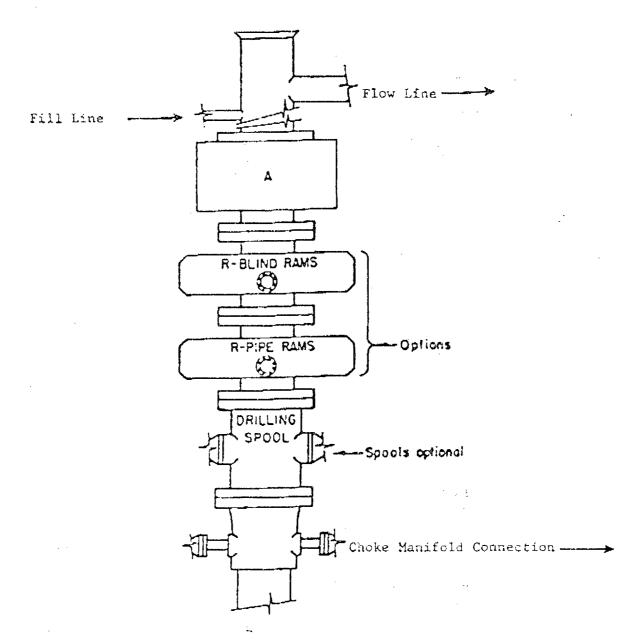

### OIL CONSERVATION DIVISION 2040 South Pacheco Santa Fe, NM 87505

| 2040 South Pachec                                                                                                                                                                                                                                                                                                                                                                                                                                                                                                                                                                                                                                                                        | MO South Pacheco, Santa Fe, NM 87505                    |                                       |              |                     |                       |                                       |       |                                                  |                   |                 |                    |
|------------------------------------------------------------------------------------------------------------------------------------------------------------------------------------------------------------------------------------------------------------------------------------------------------------------------------------------------------------------------------------------------------------------------------------------------------------------------------------------------------------------------------------------------------------------------------------------------------------------------------------------------------------------------------------------|---------------------------------------------------------|---------------------------------------|--------------|---------------------|-----------------------|---------------------------------------|-------|--------------------------------------------------|-------------------|-----------------|--------------------|
| APPLICA                                                                                                                                                                                                                                                                                                                                                                                                                                                                                                                                                                                                                                                                                  | TION                                                    | FOR PE                                | RMIT '       | ro dri              | LL, RE-EN             | TER, DEE                              | EPEN  | , PLUGBA                                         | ACK,              | OR AD           | D A ZONE           |
|                                                                                                                                                                                                                                                                                                                                                                                                                                                                                                                                                                                                                                                                                          |                                                         | ~: PD 001                             |              | -                   | me and Address.       |                                       |       |                                                  |                   | 1 OG            | RID Number         |
|                                                                                                                                                                                                                                                                                                                                                                                                                                                                                                                                                                                                                                                                                          |                                                         |                                       |              | AND SUL<br>LOVINGTO | ON, NEW ME            | XICO 8826                             | 0     |                                                  |                   | ٠,٧             | PI Number          |
|                                                                                                                                                                                                                                                                                                                                                                                                                                                                                                                                                                                                                                                                                          |                                                         | <del></del>                           |              | , <u></u>           |                       |                                       |       |                                                  |                   | 30 - 0          |                    |
| <sup>4</sup> Prope                                                                                                                                                                                                                                                                                                                                                                                                                                                                                                                                                                                                                                                                       | rty Code                                                |                                       | L-BA         | AR RANC             |                       | roperty Name                          |       |                                                  |                   |                 | 1 Well No.         |
|                                                                                                                                                                                                                                                                                                                                                                                                                                                                                                                                                                                                                                                                                          |                                                         |                                       |              |                     | <sup>7</sup> Surface  | Location                              |       |                                                  |                   |                 |                    |
| UL or lot no.<br>H                                                                                                                                                                                                                                                                                                                                                                                                                                                                                                                                                                                                                                                                       | Section 2                                               | Township<br>13N                       | Range<br>4W  | Lot Idn<br>H        | Feet from the 2095    | <del></del>                           |       |                                                  | East/W<br>EAS     | Vest line<br>ST | County<br>SANDOVAL |
| <u>;                                      </u>                                                                                                                                                                                                                                                                                                                                                                                                                                                                                                                                                                                                                                           | L                                                       | 8 Pr                                  | oposed       | Bottom              | Hole Locat            | ion If Diffe                          | erent | From Surf                                        | ace               |                 |                    |
| UL or lot no.                                                                                                                                                                                                                                                                                                                                                                                                                                                                                                                                                                                                                                                                            | Section                                                 | Township                              | Range        | Lot Idn             | Feet from the         | North/South 1                         |       | Feet from the                                    |                   | Vest line       | County             |
|                                                                                                                                                                                                                                                                                                                                                                                                                                                                                                                                                                                                                                                                                          |                                                         | ¹ Propos                              | ed Pool 1    | <b></b>             |                       | 1                                     | l     | 10 Propos                                        | ed Pool 2         | 2               |                    |
|                                                                                                                                                                                                                                                                                                                                                                                                                                                                                                                                                                                                                                                                                          |                                                         |                                       |              |                     |                       |                                       |       |                                                  |                   |                 |                    |
| 11 Week Type Code 12 Well Type Code 13 Cable/Potery 14 Lana Type Code 15 Capund Land Floration                                                                                                                                                                                                                                                                                                                                                                                                                                                                                                                                                                                           |                                                         |                                       |              |                     |                       |                                       |       |                                                  |                   |                 |                    |
| " Work Type Code 12 Well Type Code 12 Cable/Rotary 14 Lease Type Code 15 Ground Level Eleval P 6564                                                                                                                                                                                                                                                                                                                                                                                                                                                                                                                                                                                      |                                                         |                                       |              |                     |                       |                                       |       |                                                  | d Level Elevation |                 |                    |
| NO "Mu                                                                                                                                                                                                                                                                                                                                                                                                                                                                                                                                                                                                                                                                                   | NO "Multiple 17 Proposed Depth ABO "Formation KEY (Four |                                       |              |                     |                       |                                       |       | "Contractor Y (Four C                            |                   |                 |                    |
|                                                                                                                                                                                                                                                                                                                                                                                                                                                                                                                                                                                                                                                                                          | <sup>21</sup> Proposed Casing and Cement Program        |                                       |              |                     |                       |                                       |       |                                                  |                   |                 |                    |
| Hole Si<br>12-1                                                                                                                                                                                                                                                                                                                                                                                                                                                                                                                                                                                                                                                                          |                                                         | <b>Casin</b> 9-5/8                    | g Size       | Casir               | y weight/foot<br>J-55 | Setting Depth Sacks of                |       |                                                  | Cement            |                 | Estimated TOC      |
| 8-3                                                                                                                                                                                                                                                                                                                                                                                                                                                                                                                                                                                                                                                                                      |                                                         | 7"                                    |              | <del> </del>        | J-55                  | 4,000'                                |       | 50                                               |                   |                 | SUIRFACE           |
| U- J                                                                                                                                                                                                                                                                                                                                                                                                                                                                                                                                                                                                                                                                                     | /-                                                      |                                       |              | <del> </del>        |                       | <del></del>                           |       | <del>                                     </del> | <u> </u>          | _               | SURFACE            |
| <del></del>                                                                                                                                                                                                                                                                                                                                                                                                                                                                                                                                                                                                                                                                              |                                                         | · · · · · · · · · · · · · · · · · · · |              | <u> </u>            |                       | · · · · · · · · · · · · · · · · · · · |       | 1                                                |                   |                 |                    |
|                                                                                                                                                                                                                                                                                                                                                                                                                                                                                                                                                                                                                                                                                          |                                                         |                                       |              |                     |                       |                                       |       |                                                  |                   |                 |                    |
| Describe the proposed program. If this application is to DEEPEN or PLUG BACK give the data on the present productive zone and proposed new productive zone. Describe the blowout prevention program, if any. Use additional sheets if necessary.  We propose to drill a 12-1/4" hole and run 350' of 9-5/8" surface casing. We will then drill a 8-3/4" hole to approximately 4,000' to evaluate the upper Permian section. If warrented we will runapproximately 4,000" of 7" for production testing. We intend to use a Hydrill double ram blowout preventer with choke manifold flanged connection and 6 station accumulator closing unit with remote control. (See Diagram attached) |                                                         |                                       |              |                     |                       |                                       |       |                                                  |                   |                 |                    |
| 23 I hereby certify of my knowledge Signature:                                                                                                                                                                                                                                                                                                                                                                                                                                                                                                                                                                                                                                           |                                                         | formation given                       | above is tr  | ue and comple       | }                     | OI<br>pproved by:                     | L CO  | NSERVA                                           | LION              | DIVISI          | ION                |
| Printed name:                                                                                                                                                                                                                                                                                                                                                                                                                                                                                                                                                                                                                                                                            | Lione                                                   | 1 Burns                               | 5            |                     | T                     | ille:                                 |       | <del></del>                                      |                   |                 |                    |
| Title:                                                                                                                                                                                                                                                                                                                                                                                                                                                                                                                                                                                                                                                                                   | Presi                                                   |                                       |              | <del>_</del>        | A                     | pproval Date:                         |       | I                                                | Expiration        | Date:           |                    |
| Date:<br>June                                                                                                                                                                                                                                                                                                                                                                                                                                                                                                                                                                                                                                                                            | 6, 19                                                   | 99                                    | Phone:<br>50 | 5 39658             | Q1 II                 | onditions of Appro                    | oval: | <del></del>                                      |                   |                 |                    |