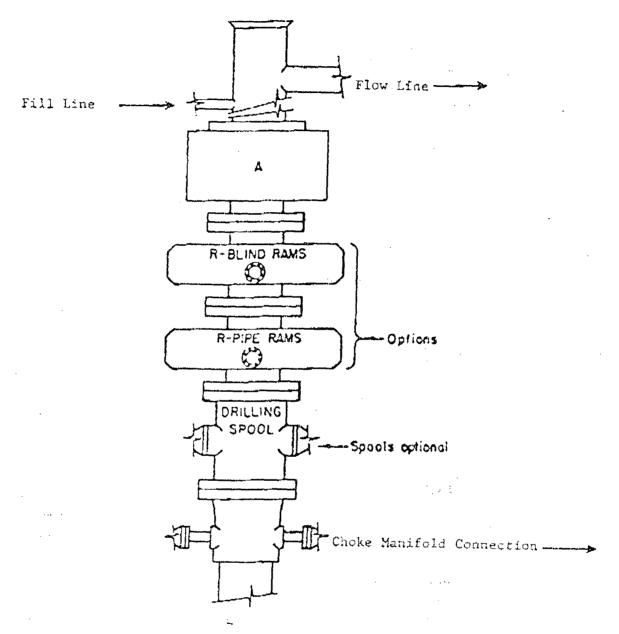

### OIL CONSERVATION DIVISION 2040 South Pacheco Santa Fe, NM 87505

| 2040 South Pachec                                                                                                                                                                                                                                                                                                                                                                                                                                                                                                                                                                                                                                                                        | MO South Pacheco, Santa Fe, NM 87505                    |                                       |              |                     |                       |                                       |       |                                                  |                   |                 |                    |
|------------------------------------------------------------------------------------------------------------------------------------------------------------------------------------------------------------------------------------------------------------------------------------------------------------------------------------------------------------------------------------------------------------------------------------------------------------------------------------------------------------------------------------------------------------------------------------------------------------------------------------------------------------------------------------------|---------------------------------------------------------|---------------------------------------|--------------|---------------------|-----------------------|---------------------------------------|-------|--------------------------------------------------|-------------------|-----------------|--------------------|
| APPLICA                                                                                                                                                                                                                                                                                                                                                                                                                                                                                                                                                                                                                                                                                  | TION                                                    | FOR PE                                | RMIT '       | ro dri              | LL, RE-EN             | TER, DEE                              | EPEN  | , PLUGBA                                         | ACK,              | OR AD           | D A ZONE           |
|                                                                                                                                                                                                                                                                                                                                                                                                                                                                                                                                                                                                                                                                                          |                                                         | ~: PD 001                             |              | -                   | me and Address.       |                                       |       |                                                  |                   | 1 OG            | RID Number         |
|                                                                                                                                                                                                                                                                                                                                                                                                                                                                                                                                                                                                                                                                                          |                                                         |                                       |              | AND SUL<br>LOVINGTO | ON, NEW ME            | XICO 8826                             | 0     |                                                  |                   | ٠,٧             | PI Number          |
|                                                                                                                                                                                                                                                                                                                                                                                                                                                                                                                                                                                                                                                                                          |                                                         | <del></del>                           |              | , <u></u>           |                       |                                       |       |                                                  |                   | 30 - 0          |                    |
| <sup>4</sup> Prope                                                                                                                                                                                                                                                                                                                                                                                                                                                                                                                                                                                                                                                                       | rty Code                                                |                                       | L-BA         | AR RANC             |                       | roperty Name                          |       |                                                  |                   |                 | 1 Well No.         |
|                                                                                                                                                                                                                                                                                                                                                                                                                                                                                                                                                                                                                                                                                          |                                                         |                                       |              |                     | <sup>7</sup> Surface  | Location                              |       |                                                  |                   |                 |                    |
| UL or lot no.<br>H                                                                                                                                                                                                                                                                                                                                                                                                                                                                                                                                                                                                                                                                       | Section 2                                               | Township<br>13N                       | Range<br>4W  | Lot Idn<br>H        | Feet from the 2095    | <del></del>                           |       |                                                  | East/W<br>EAS     | Vest line<br>ST | County<br>SANDOVAL |
| <u>;                                      </u>                                                                                                                                                                                                                                                                                                                                                                                                                                                                                                                                                                                                                                           | L                                                       | 8 Pr                                  | oposed       | Bottom              | Hole Locat            | ion If Diffe                          | erent | From Surf                                        | ace               |                 |                    |
| UL or lot no.                                                                                                                                                                                                                                                                                                                                                                                                                                                                                                                                                                                                                                                                            | Section                                                 | Township                              | Range        | Lot Idn             | Feet from the         | North/South 1                         |       | Feet from the                                    |                   | Vest line       | County             |
|                                                                                                                                                                                                                                                                                                                                                                                                                                                                                                                                                                                                                                                                                          |                                                         | ¹ Propos                              | ed Pool 1    | <b></b>             |                       | 1                                     | l     | 10 Propos                                        | ed Pool 2         | 2               |                    |
|                                                                                                                                                                                                                                                                                                                                                                                                                                                                                                                                                                                                                                                                                          |                                                         |                                       |              |                     |                       |                                       |       |                                                  |                   |                 |                    |
| 11 Week Type Code 12 Well Type Code 13 Cable/Potery 14 Lana Type Code 15 Capund Land Floration                                                                                                                                                                                                                                                                                                                                                                                                                                                                                                                                                                                           |                                                         |                                       |              |                     |                       |                                       |       |                                                  |                   |                 |                    |
| " Work Type Code 12 Well Type Code 12 Cable/Rotary 14 Lease Type Code 15 Ground Level Eleval P 6564                                                                                                                                                                                                                                                                                                                                                                                                                                                                                                                                                                                      |                                                         |                                       |              |                     |                       |                                       |       |                                                  | d Level Elevation |                 |                    |
| NO "Mu                                                                                                                                                                                                                                                                                                                                                                                                                                                                                                                                                                                                                                                                                   | NO "Multiple 17 Proposed Depth ABO "Formation KEY (Four |                                       |              |                     |                       |                                       |       | "Contractor Y (Four C                            |                   |                 |                    |
|                                                                                                                                                                                                                                                                                                                                                                                                                                                                                                                                                                                                                                                                                          | <sup>21</sup> Proposed Casing and Cement Program        |                                       |              |                     |                       |                                       |       |                                                  |                   |                 |                    |
| Hole Si<br>12-1                                                                                                                                                                                                                                                                                                                                                                                                                                                                                                                                                                                                                                                                          |                                                         | <b>Casin</b> 9-5/8                    | g Size       | Casir               | y weight/foot<br>J-55 | Setting Depth Sacks of                |       |                                                  | Cement            |                 | Estimated TOC      |
| 8-3                                                                                                                                                                                                                                                                                                                                                                                                                                                                                                                                                                                                                                                                                      |                                                         | 7"                                    |              | <del> </del>        | J-55                  | 4,000'                                |       | 50                                               |                   |                 | SUIRFACE           |
| U- J                                                                                                                                                                                                                                                                                                                                                                                                                                                                                                                                                                                                                                                                                     | /-                                                      |                                       |              | <del> </del>        |                       | <del></del>                           |       | <del>                                     </del> | <u> </u>          | _               | SURFACE            |
| <del></del>                                                                                                                                                                                                                                                                                                                                                                                                                                                                                                                                                                                                                                                                              |                                                         | · · · · · · · · · · · · · · · · · · · |              | <u> </u>            |                       | · · · · · · · · · · · · · · · · · · · |       | 1                                                |                   |                 |                    |
|                                                                                                                                                                                                                                                                                                                                                                                                                                                                                                                                                                                                                                                                                          |                                                         |                                       |              |                     |                       |                                       |       |                                                  |                   |                 |                    |
| Describe the proposed program. If this application is to DEEPEN or PLUG BACK give the data on the present productive zone and proposed new productive zone. Describe the blowout prevention program, if any. Use additional sheets if necessary.  We propose to drill a 12-1/4" hole and run 350' of 9-5/8" surface casing. We will then drill a 8-3/4" hole to approximately 4,000' to evaluate the upper Permian section. If warrented we will runapproximately 4,000" of 7" for production testing. We intend to use a Hydrill double ram blowout preventer with choke manifold flanged connection and 6 station accumulator closing unit with remote control. (See Diagram attached) |                                                         |                                       |              |                     |                       |                                       |       |                                                  |                   |                 |                    |
| 23 I hereby certify of my knowledge Signature:                                                                                                                                                                                                                                                                                                                                                                                                                                                                                                                                                                                                                                           |                                                         | formation given                       | above is tr  | ue and comple       | }                     | OI<br>pproved by:                     | L CO  | NSERVA                                           | LION              | DIVISI          | ION                |
| Printed name:                                                                                                                                                                                                                                                                                                                                                                                                                                                                                                                                                                                                                                                                            | Lione                                                   | 1 Burns                               | 5            |                     | T                     | ille:                                 |       | <del></del>                                      |                   |                 |                    |
| Title:                                                                                                                                                                                                                                                                                                                                                                                                                                                                                                                                                                                                                                                                                   | Presi                                                   |                                       |              | <del>_</del>        | A                     | pproval Date:                         |       | I                                                | Expiration        | Date:           |                    |
| Date:<br>June                                                                                                                                                                                                                                                                                                                                                                                                                                                                                                                                                                                                                                                                            | 6, 19                                                   | 99                                    | Phone:<br>50 | 5 39658             | Q1 II                 | onditions of Appro                    | oval: | <del></del>                                      |                   |                 |                    |