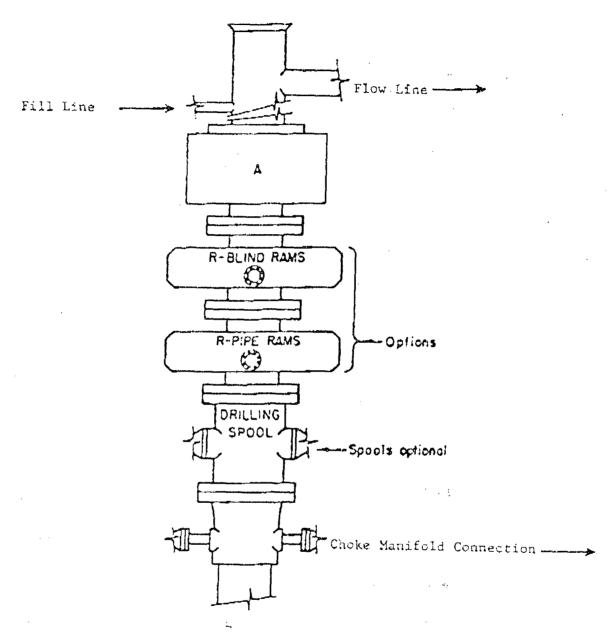

### OIL CONSERVATION DIVISION 2040 South Pacheco Santa Fe, NM 87505

| 2040 South Pachec                                                                                                                                                                                                                                                                                                                                                                                                                                                                                                                                                                                                                                                                        | MO South Pacheco, Santa Fe, NM 87505                    |                                       |              |                     |                       |                                       |       |                                                  |                   |                 |                    |
|------------------------------------------------------------------------------------------------------------------------------------------------------------------------------------------------------------------------------------------------------------------------------------------------------------------------------------------------------------------------------------------------------------------------------------------------------------------------------------------------------------------------------------------------------------------------------------------------------------------------------------------------------------------------------------------|---------------------------------------------------------|---------------------------------------|--------------|---------------------|-----------------------|---------------------------------------|-------|--------------------------------------------------|-------------------|-----------------|--------------------|
| APPLICA                                                                                                                                                                                                                                                                                                                                                                                                                                                                                                                                                                                                                                                                                  | TION                                                    | FOR PE                                | RMIT '       | ro dri              | LL, RE-EN             | TER, DEE                              | EPEN  | , PLUGBA                                         | ACK,              | OR AD           | D A ZONE           |
|                                                                                                                                                                                                                                                                                                                                                                                                                                                                                                                                                                                                                                                                                          |                                                         | ~: PD 001                             |              | -                   | me and Address.       |                                       |       |                                                  |                   | 1 OG            | RID Number         |
|                                                                                                                                                                                                                                                                                                                                                                                                                                                                                                                                                                                                                                                                                          |                                                         |                                       |              | AND SUL<br>LOVINGTO | ON, NEW ME            | XICO 8826                             | 0     |                                                  |                   | ٠,٧             | PI Number          |
|                                                                                                                                                                                                                                                                                                                                                                                                                                                                                                                                                                                                                                                                                          |                                                         | <del></del>                           |              | , <u></u>           |                       |                                       |       |                                                  |                   | 30 - 0          |                    |
| <sup>4</sup> Prope                                                                                                                                                                                                                                                                                                                                                                                                                                                                                                                                                                                                                                                                       | rty Code                                                |                                       | L-BA         | AR RANC             |                       | roperty Name                          |       |                                                  |                   |                 | 1 Well No.         |
|                                                                                                                                                                                                                                                                                                                                                                                                                                                                                                                                                                                                                                                                                          |                                                         |                                       |              |                     | <sup>7</sup> Surface  | Location                              |       |                                                  |                   |                 |                    |
| UL or lot no.<br>H                                                                                                                                                                                                                                                                                                                                                                                                                                                                                                                                                                                                                                                                       | Section 2                                               | Township<br>13N                       | Range<br>4W  | Lot Idn<br>H        | Feet from the 2095    | <del></del>                           |       |                                                  | East/W<br>EAS     | Vest line<br>ST | County<br>SANDOVAL |
| <u>;                                      </u>                                                                                                                                                                                                                                                                                                                                                                                                                                                                                                                                                                                                                                           | L                                                       | 8 Pr                                  | oposed       | Bottom              | Hole Locat            | ion If Diffe                          | erent | From Surf                                        | ace               |                 |                    |
| UL or lot no.                                                                                                                                                                                                                                                                                                                                                                                                                                                                                                                                                                                                                                                                            | Section                                                 | Township                              | Range        | Lot Idn             | Feet from the         | North/South 1                         |       | Feet from the                                    |                   | Vest line       | County             |
|                                                                                                                                                                                                                                                                                                                                                                                                                                                                                                                                                                                                                                                                                          |                                                         | ¹ Propos                              | ed Pool 1    | <b></b>             |                       | 1                                     | l     | 10 Propos                                        | ed Pool 2         | 2               |                    |
|                                                                                                                                                                                                                                                                                                                                                                                                                                                                                                                                                                                                                                                                                          |                                                         |                                       |              |                     |                       |                                       |       |                                                  |                   |                 |                    |
| 11 Week Type Code 12 Well Type Code 13 Cable/Potery 14 Lana Type Code 15 Capund Land Floration                                                                                                                                                                                                                                                                                                                                                                                                                                                                                                                                                                                           |                                                         |                                       |              |                     |                       |                                       |       |                                                  |                   |                 |                    |
| " Work Type Code 12 Well Type Code 12 Cable/Rotary 14 Lease Type Code 15 Ground Level Eleval P 6564                                                                                                                                                                                                                                                                                                                                                                                                                                                                                                                                                                                      |                                                         |                                       |              |                     |                       |                                       |       |                                                  | d Level Elevation |                 |                    |
| NO "Mu                                                                                                                                                                                                                                                                                                                                                                                                                                                                                                                                                                                                                                                                                   | NO "Multiple 17 Proposed Depth ABO "Formation KEY (Four |                                       |              |                     |                       |                                       |       | "Contractor Y (Four C                            |                   |                 |                    |
|                                                                                                                                                                                                                                                                                                                                                                                                                                                                                                                                                                                                                                                                                          | <sup>21</sup> Proposed Casing and Cement Program        |                                       |              |                     |                       |                                       |       |                                                  |                   |                 |                    |
| Hole Si<br>12-1                                                                                                                                                                                                                                                                                                                                                                                                                                                                                                                                                                                                                                                                          |                                                         | <b>Casin</b> 9-5/8                    | g Size       | Casir               | y weight/foot<br>J-55 | Setting Depth Sacks of                |       |                                                  | Cement            |                 | Estimated TOC      |
| 8-3                                                                                                                                                                                                                                                                                                                                                                                                                                                                                                                                                                                                                                                                                      |                                                         | 7"                                    |              | <del> </del>        | J-55                  | 4,000'                                |       | 50                                               |                   |                 | SUIRFACE           |
| U- J                                                                                                                                                                                                                                                                                                                                                                                                                                                                                                                                                                                                                                                                                     | /-                                                      |                                       |              | <del> </del>        |                       | <del></del>                           |       | <del>                                     </del> | <u> </u>          | _               | SURFACE            |
| <del></del>                                                                                                                                                                                                                                                                                                                                                                                                                                                                                                                                                                                                                                                                              |                                                         | · · · · · · · · · · · · · · · · · · · |              | <u> </u>            |                       | · · · · · · · · · · · · · · · · · · · |       | 1                                                |                   |                 |                    |
|                                                                                                                                                                                                                                                                                                                                                                                                                                                                                                                                                                                                                                                                                          |                                                         |                                       |              |                     |                       |                                       |       |                                                  |                   |                 |                    |
| Describe the proposed program. If this application is to DEEPEN or PLUG BACK give the data on the present productive zone and proposed new productive zone. Describe the blowout prevention program, if any. Use additional sheets if necessary.  We propose to drill a 12-1/4" hole and run 350' of 9-5/8" surface casing. We will then drill a 8-3/4" hole to approximately 4,000' to evaluate the upper Permian section. If warrented we will runapproximately 4,000" of 7" for production testing. We intend to use a Hydrill double ram blowout preventer with choke manifold flanged connection and 6 station accumulator closing unit with remote control. (See Diagram attached) |                                                         |                                       |              |                     |                       |                                       |       |                                                  |                   |                 |                    |
| 23 I hereby certify of my knowledge Signature:                                                                                                                                                                                                                                                                                                                                                                                                                                                                                                                                                                                                                                           |                                                         | formation given                       | above is tr  | ue and comple       | }                     | OI<br>pproved by:                     | L CO  | NSERVA                                           | LION              | DIVISI          | ION                |
| Printed name:                                                                                                                                                                                                                                                                                                                                                                                                                                                                                                                                                                                                                                                                            | Lione                                                   | 1 Burns                               | 5            |                     | T                     | ille:                                 |       | <del></del>                                      |                   |                 |                    |
| Title:                                                                                                                                                                                                                                                                                                                                                                                                                                                                                                                                                                                                                                                                                   | Presi                                                   |                                       |              | <del>_</del>        | A                     | pproval Date:                         |       | I                                                | Expiration        | Date:           |                    |
| Date:<br>June                                                                                                                                                                                                                                                                                                                                                                                                                                                                                                                                                                                                                                                                            | 6, 19                                                   | 99                                    | Phone:<br>50 | 5 39658             | Q1 II                 | onditions of Appro                    | oval: | <del></del>                                      |                   |                 |                    |