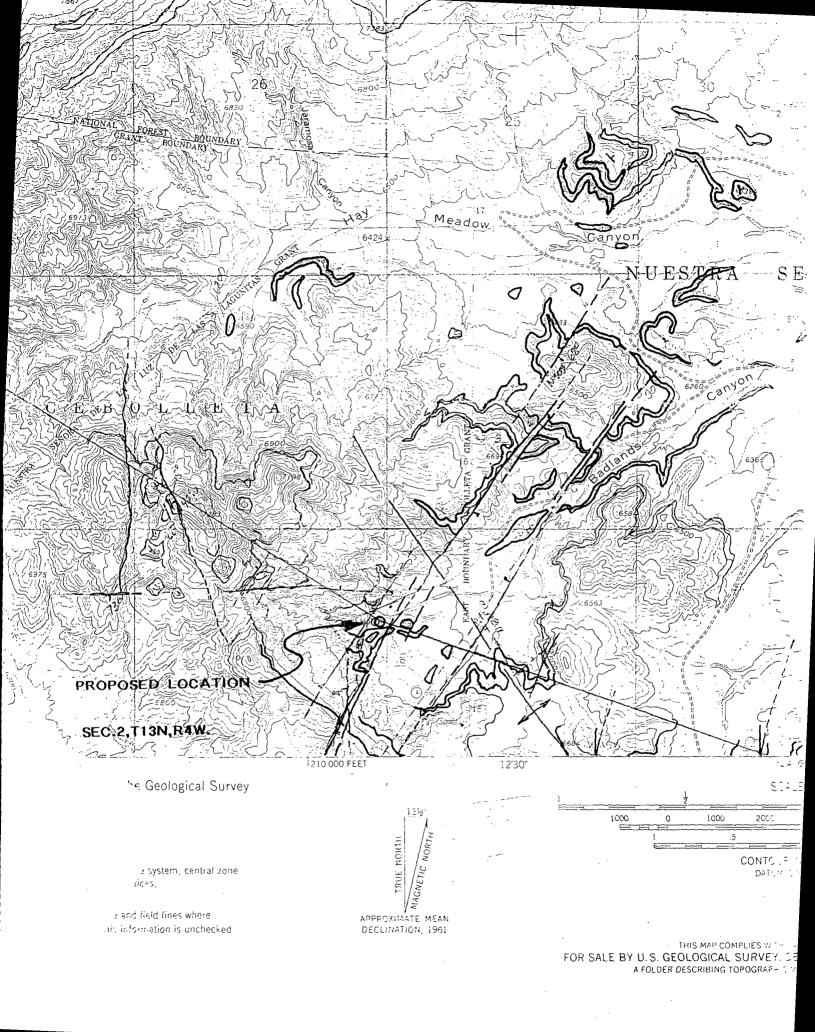

# Proposed Caprock Pipe and Supply L-Bar Ranch No. 1

Section 2, T-13-N, R-4-W Sandoval County, New Mexico Wildcat well location Estimated TD 4000'

The location of the proposed test was selected to offset the shows of oil and gas reported in the Continental Oil Co. L-Bar Ranch No. 1 well drilled 100' west of the eastern line of the same projected section in 1935. To stay in the same horst'ed fault block as the old Continental well and avoid both topographic restrictions (steep hills) and faulting in the vicinity we require this non-standard location close to the old well site. Without going down dip, across a mappable normal fault, and away from the known site of the old oil and gas shows we can not go to a standard 330' from the section line. This test, if successful, will open up a new oil and/or gas field on one of the largest structures in the San Juan Basin and could prove up significant oil and/or gas reserves. It is not possible to exploit this lead in the same geologic environment and fault block from a standard location.