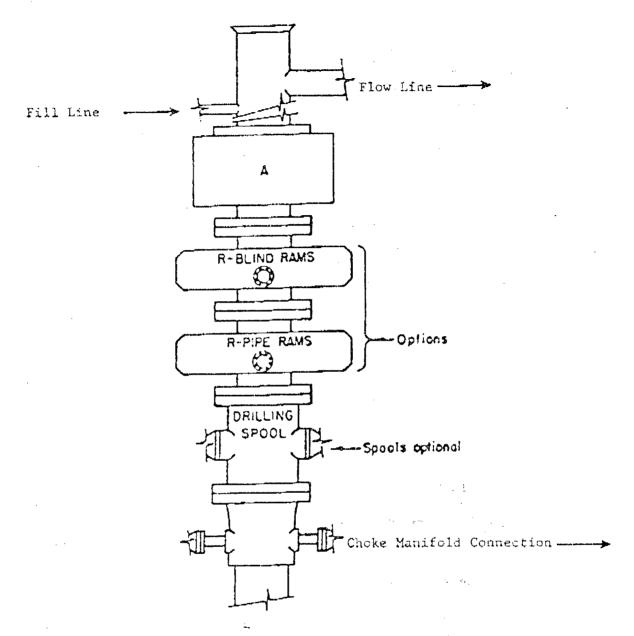

### OIL CONSERVATION DIVISION 2040 South Pacheco Santa Fe, NM 87505

| 2040 South Pachec                                                                                                                                                                                                                                                                                                                                                                                                                                                                                                                                                                                                                                                                        | MO South Pacheco, Santa Fe, NM 87505                    |                                       |              |                     |                       |                                       |       |                                                  |                   |                 |                    |
|------------------------------------------------------------------------------------------------------------------------------------------------------------------------------------------------------------------------------------------------------------------------------------------------------------------------------------------------------------------------------------------------------------------------------------------------------------------------------------------------------------------------------------------------------------------------------------------------------------------------------------------------------------------------------------------|---------------------------------------------------------|---------------------------------------|--------------|---------------------|-----------------------|---------------------------------------|-------|--------------------------------------------------|-------------------|-----------------|--------------------|
| APPLICA                                                                                                                                                                                                                                                                                                                                                                                                                                                                                                                                                                                                                                                                                  | TION                                                    | FOR PE                                | RMIT '       | ro dri              | LL, RE-EN             | TER, DEE                              | EPEN  | , PLUGBA                                         | ACK,              | OR AD           | D A ZONE           |
|                                                                                                                                                                                                                                                                                                                                                                                                                                                                                                                                                                                                                                                                                          |                                                         | ~: PD 001                             |              | -                   | me and Address.       |                                       |       |                                                  |                   | 1 OG            | RID Number         |
|                                                                                                                                                                                                                                                                                                                                                                                                                                                                                                                                                                                                                                                                                          |                                                         |                                       |              | AND SUL<br>LOVINGTO | ON, NEW ME            | XICO 8826                             | 0     |                                                  |                   | ٠,٧             | PI Number          |
|                                                                                                                                                                                                                                                                                                                                                                                                                                                                                                                                                                                                                                                                                          |                                                         | <del></del>                           |              | , <u></u>           |                       |                                       |       |                                                  |                   | 30 - 0          |                    |
| <sup>4</sup> Prope                                                                                                                                                                                                                                                                                                                                                                                                                                                                                                                                                                                                                                                                       | rty Code                                                |                                       | L-BA         | AR RANC             |                       | roperty Name                          |       |                                                  |                   |                 | 1 Well No.         |
|                                                                                                                                                                                                                                                                                                                                                                                                                                                                                                                                                                                                                                                                                          |                                                         |                                       |              |                     | <sup>7</sup> Surface  | Location                              |       |                                                  |                   |                 |                    |
| UL or lot no.<br>H                                                                                                                                                                                                                                                                                                                                                                                                                                                                                                                                                                                                                                                                       | Section 2                                               | Township<br>13N                       | Range<br>4W  | Lot Idn<br>H        | Feet from the 2095    | <del></del>                           |       |                                                  | East/W<br>EAS     | Vest line<br>ST | County<br>SANDOVAL |
| <u>;                                      </u>                                                                                                                                                                                                                                                                                                                                                                                                                                                                                                                                                                                                                                           | L                                                       | 8 Pr                                  | oposed       | Bottom              | Hole Locat            | ion If Diffe                          | erent | From Surf                                        | ace               |                 |                    |
| UL or lot no.                                                                                                                                                                                                                                                                                                                                                                                                                                                                                                                                                                                                                                                                            | Section                                                 | Township                              | Range        | Lot Idn             | Feet from the         | North/South 1                         |       | Feet from the                                    |                   | Vest line       | County             |
|                                                                                                                                                                                                                                                                                                                                                                                                                                                                                                                                                                                                                                                                                          |                                                         | ¹ Propos                              | ed Pool 1    | <b></b>             |                       | 1                                     | l     | 10 Propos                                        | ed Pool 2         | 2               |                    |
|                                                                                                                                                                                                                                                                                                                                                                                                                                                                                                                                                                                                                                                                                          |                                                         |                                       |              |                     |                       |                                       |       |                                                  |                   |                 |                    |
| 11 Week Type Code 12 Well Type Code 13 Cable/Potery 14 Lana Type Code 15 Capund Land Floration                                                                                                                                                                                                                                                                                                                                                                                                                                                                                                                                                                                           |                                                         |                                       |              |                     |                       |                                       |       |                                                  |                   |                 |                    |
| " Work Type Code 12 Well Type Code 12 Cable/Rotary 14 Lease Type Code 15 Ground Level Eleval P 6564                                                                                                                                                                                                                                                                                                                                                                                                                                                                                                                                                                                      |                                                         |                                       |              |                     |                       |                                       |       |                                                  | d Level Elevation |                 |                    |
| NO "Mu                                                                                                                                                                                                                                                                                                                                                                                                                                                                                                                                                                                                                                                                                   | NO "Multiple 17 Proposed Depth ABO "Formation KEY (Four |                                       |              |                     |                       |                                       |       | "Contractor Y (Four C                            |                   |                 |                    |
|                                                                                                                                                                                                                                                                                                                                                                                                                                                                                                                                                                                                                                                                                          | <sup>21</sup> Proposed Casing and Cement Program        |                                       |              |                     |                       |                                       |       |                                                  |                   |                 |                    |
| Hole Si<br>12-1                                                                                                                                                                                                                                                                                                                                                                                                                                                                                                                                                                                                                                                                          |                                                         | <b>Casin</b> 9-5/8                    | g Size       | Casir               | y weight/foot<br>J-55 | Setting Depth Sacks of                |       |                                                  | Cement            |                 | Estimated TOC      |
| 8-3                                                                                                                                                                                                                                                                                                                                                                                                                                                                                                                                                                                                                                                                                      |                                                         | 7"                                    |              | <del> </del>        | J-55                  | 4,000'                                |       | 50                                               |                   |                 | SUIRFACE           |
| U- J                                                                                                                                                                                                                                                                                                                                                                                                                                                                                                                                                                                                                                                                                     | /-                                                      |                                       |              | <del> </del>        |                       | <del></del>                           |       | <del>                                     </del> | <u> </u>          | _               | SURFACE            |
| <del></del>                                                                                                                                                                                                                                                                                                                                                                                                                                                                                                                                                                                                                                                                              |                                                         | · · · · · · · · · · · · · · · · · · · |              | <u> </u>            |                       | · · · · · · · · · · · · · · · · · · · |       | 1                                                |                   |                 |                    |
|                                                                                                                                                                                                                                                                                                                                                                                                                                                                                                                                                                                                                                                                                          |                                                         |                                       |              |                     |                       |                                       |       |                                                  |                   |                 |                    |
| Describe the proposed program. If this application is to DEEPEN or PLUG BACK give the data on the present productive zone and proposed new productive zone. Describe the blowout prevention program, if any. Use additional sheets if necessary.  We propose to drill a 12-1/4" hole and run 350' of 9-5/8" surface casing. We will then drill a 8-3/4" hole to approximately 4,000' to evaluate the upper Permian section. If warrented we will runapproximately 4,000" of 7" for production testing. We intend to use a Hydrill double ram blowout preventer with choke manifold flanged connection and 6 station accumulator closing unit with remote control. (See Diagram attached) |                                                         |                                       |              |                     |                       |                                       |       |                                                  |                   |                 |                    |
| 23 I hereby certify of my knowledge Signature:                                                                                                                                                                                                                                                                                                                                                                                                                                                                                                                                                                                                                                           |                                                         | formation given                       | above is tr  | ue and comple       | }                     | OI<br>pproved by:                     | L CO  | NSERVA                                           | LION              | DIVISI          | ION                |
| Printed name:                                                                                                                                                                                                                                                                                                                                                                                                                                                                                                                                                                                                                                                                            | Lione                                                   | 1 Burns                               | 5            |                     | T                     | ille:                                 |       | <del></del>                                      |                   |                 |                    |
| Title:                                                                                                                                                                                                                                                                                                                                                                                                                                                                                                                                                                                                                                                                                   | Presi                                                   |                                       |              | <del>_</del>        | A                     | pproval Date:                         |       | I                                                | Expiration        | Date:           |                    |
| Date:<br>June                                                                                                                                                                                                                                                                                                                                                                                                                                                                                                                                                                                                                                                                            | 6, 19                                                   | 99                                    | Phone:<br>50 | 5 39658             | Q1 II                 | onditions of Appro                    | oval: | <del></del>                                      |                   |                 |                    |