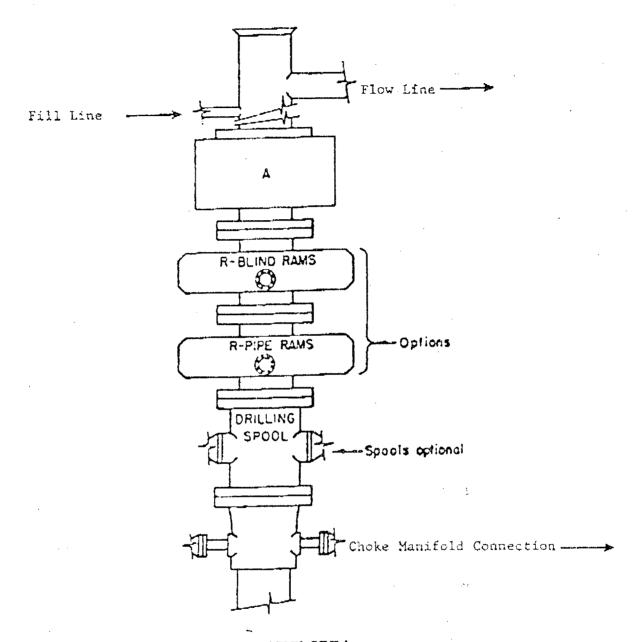

### OIL CONSERVATION DIVISION 2040 South Pacheco Santa Fe, NM 87505

| 2040 South Pachec                                                                                                                                                                                                                                                                                                                                                                                                                                                                                                                                                                                                                                                                        | MO South Pacheco, Santa Fe, NM 87505                    |                                       |              |                     |                       |                                       |       |                                                  |                   |                 |                    |
|------------------------------------------------------------------------------------------------------------------------------------------------------------------------------------------------------------------------------------------------------------------------------------------------------------------------------------------------------------------------------------------------------------------------------------------------------------------------------------------------------------------------------------------------------------------------------------------------------------------------------------------------------------------------------------------|---------------------------------------------------------|---------------------------------------|--------------|---------------------|-----------------------|---------------------------------------|-------|--------------------------------------------------|-------------------|-----------------|--------------------|
| APPLICA                                                                                                                                                                                                                                                                                                                                                                                                                                                                                                                                                                                                                                                                                  | TION                                                    | FOR PE                                | RMIT '       | ro dri              | LL, RE-EN             | TER, DEE                              | EPEN  | , PLUGBA                                         | ACK,              | OR AD           | D A ZONE           |
|                                                                                                                                                                                                                                                                                                                                                                                                                                                                                                                                                                                                                                                                                          |                                                         | ~: PD 001                             |              | -                   | me and Address.       |                                       |       |                                                  |                   | 1 OG            | RID Number         |
|                                                                                                                                                                                                                                                                                                                                                                                                                                                                                                                                                                                                                                                                                          |                                                         |                                       |              | AND SUL<br>LOVINGTO | ON, NEW ME            | XICO 8826                             | 0     |                                                  |                   | ٠,٧             | PI Number          |
|                                                                                                                                                                                                                                                                                                                                                                                                                                                                                                                                                                                                                                                                                          |                                                         | <del></del>                           |              | , <u></u>           |                       |                                       |       |                                                  |                   | 30 - 0          |                    |
| <sup>4</sup> Prope                                                                                                                                                                                                                                                                                                                                                                                                                                                                                                                                                                                                                                                                       | rty Code                                                |                                       | L-BA         | AR RANC             |                       | roperty Name                          |       |                                                  |                   |                 | 1 Well No.         |
|                                                                                                                                                                                                                                                                                                                                                                                                                                                                                                                                                                                                                                                                                          |                                                         |                                       |              |                     | <sup>7</sup> Surface  | Location                              |       |                                                  |                   |                 |                    |
| UL or lot no.<br>H                                                                                                                                                                                                                                                                                                                                                                                                                                                                                                                                                                                                                                                                       | Section 2                                               | Township<br>13N                       | Range<br>4W  | Lot Idn<br>H        | Feet from the 2095    | <del></del>                           |       |                                                  | East/W<br>EAS     | Vest line<br>ST | County<br>SANDOVAL |
| <u>;                                      </u>                                                                                                                                                                                                                                                                                                                                                                                                                                                                                                                                                                                                                                           | L                                                       | 8 Pr                                  | oposed       | Bottom              | Hole Locat            | ion If Diffe                          | erent | From Surf                                        | ace               |                 |                    |
| UL or lot no.                                                                                                                                                                                                                                                                                                                                                                                                                                                                                                                                                                                                                                                                            | Section                                                 | Township                              | Range        | Lot Idn             | Feet from the         | North/South 1                         |       | Feet from the                                    |                   | Vest line       | County             |
|                                                                                                                                                                                                                                                                                                                                                                                                                                                                                                                                                                                                                                                                                          |                                                         | ¹ Propos                              | ed Pool 1    | <b></b>             |                       | 1                                     | l     | 10 Propos                                        | ed Pool 2         | 2               |                    |
|                                                                                                                                                                                                                                                                                                                                                                                                                                                                                                                                                                                                                                                                                          |                                                         |                                       |              |                     |                       |                                       |       |                                                  |                   |                 |                    |
| 11 Week Type Code 12 Well Type Code 13 Cable/Potery 14 Lana Type Code 15 Capund Land Floration                                                                                                                                                                                                                                                                                                                                                                                                                                                                                                                                                                                           |                                                         |                                       |              |                     |                       |                                       |       |                                                  |                   |                 |                    |
| " Work Type Code 12 Well Type Code 12 Cable/Rotary 14 Lease Type Code 15 Ground Level Eleval P 6564                                                                                                                                                                                                                                                                                                                                                                                                                                                                                                                                                                                      |                                                         |                                       |              |                     |                       |                                       |       |                                                  | d Level Elevation |                 |                    |
| NO "Mu                                                                                                                                                                                                                                                                                                                                                                                                                                                                                                                                                                                                                                                                                   | NO "Multiple 17 Proposed Depth ABO "Formation KEY (Four |                                       |              |                     |                       |                                       |       | "Contractor Y (Four C                            |                   |                 |                    |
|                                                                                                                                                                                                                                                                                                                                                                                                                                                                                                                                                                                                                                                                                          | <sup>21</sup> Proposed Casing and Cement Program        |                                       |              |                     |                       |                                       |       |                                                  |                   |                 |                    |
| Hole Si<br>12-1                                                                                                                                                                                                                                                                                                                                                                                                                                                                                                                                                                                                                                                                          |                                                         | <b>Casin</b> 9-5/8                    | g Size       | Casir               | y weight/foot<br>J-55 | Setting Depth Sacks of                |       |                                                  | Cement            |                 | Estimated TOC      |
| 8-3                                                                                                                                                                                                                                                                                                                                                                                                                                                                                                                                                                                                                                                                                      |                                                         | 7"                                    |              | <del> </del>        | J-55                  | 4,000'                                |       | 50                                               |                   |                 | SUIRFACE           |
| U- J                                                                                                                                                                                                                                                                                                                                                                                                                                                                                                                                                                                                                                                                                     | /-                                                      |                                       |              | <del> </del>        |                       | <del></del>                           |       | <del>                                     </del> | <u> </u>          | _               | SURFACE            |
| <del></del>                                                                                                                                                                                                                                                                                                                                                                                                                                                                                                                                                                                                                                                                              |                                                         | · · · · · · · · · · · · · · · · · · · |              | <u> </u>            |                       | · · · · · · · · · · · · · · · · · · · |       | 1                                                |                   |                 |                    |
|                                                                                                                                                                                                                                                                                                                                                                                                                                                                                                                                                                                                                                                                                          |                                                         |                                       |              |                     |                       |                                       |       |                                                  |                   |                 |                    |
| Describe the proposed program. If this application is to DEEPEN or PLUG BACK give the data on the present productive zone and proposed new productive zone. Describe the blowout prevention program, if any. Use additional sheets if necessary.  We propose to drill a 12-1/4" hole and run 350' of 9-5/8" surface casing. We will then drill a 8-3/4" hole to approximately 4,000' to evaluate the upper Permian section. If warrented we will runapproximately 4,000" of 7" for production testing. We intend to use a Hydrill double ram blowout preventer with choke manifold flanged connection and 6 station accumulator closing unit with remote control. (See Diagram attached) |                                                         |                                       |              |                     |                       |                                       |       |                                                  |                   |                 |                    |
| 23 I hereby certify of my knowledge Signature:                                                                                                                                                                                                                                                                                                                                                                                                                                                                                                                                                                                                                                           |                                                         | formation given                       | above is tr  | ue and comple       | }                     | OI<br>pproved by:                     | L CO  | NSERVA                                           | LION              | DIVISI          | ION                |
| Printed name:                                                                                                                                                                                                                                                                                                                                                                                                                                                                                                                                                                                                                                                                            | Lione                                                   | 1 Burns                               | 5            |                     | T                     | ille:                                 |       | <del></del>                                      |                   |                 |                    |
| Title:                                                                                                                                                                                                                                                                                                                                                                                                                                                                                                                                                                                                                                                                                   | Presi                                                   |                                       |              | <del>_</del>        | A                     | pproval Date:                         |       | I                                                | Expiration        | Date:           |                    |
| Date:<br>June                                                                                                                                                                                                                                                                                                                                                                                                                                                                                                                                                                                                                                                                            | 6, 19                                                   | 99                                    | Phone:<br>50 | 5 39658             | Q1 II                 | onditions of Appro                    | oval: | <del></del>                                      |                   |                 |                    |