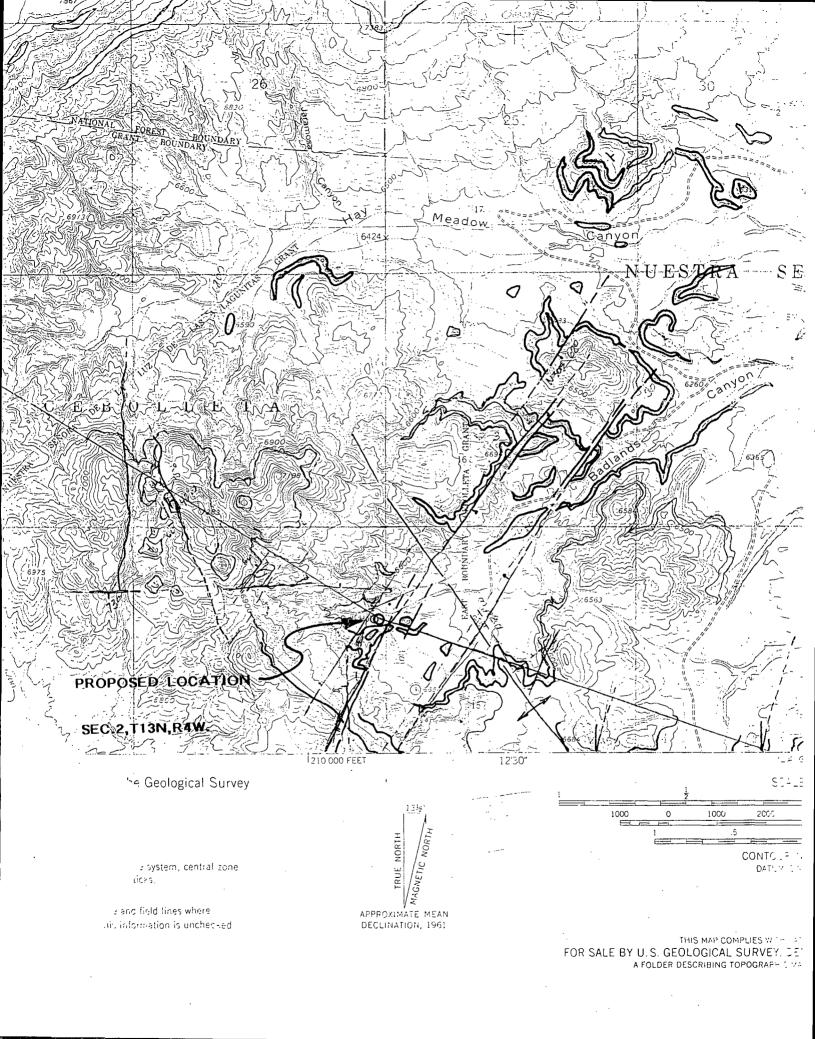

2095'FNL,200'FEL Section 2, T-13-N, R-4-W, Sandoval County

Dear Mr. Stogner:

Caprock Pipe and Supply is applying for administrative approval of an unorthodox wildcat well location. This application for the referenced location is for geological and topographic reasons as outlined in the attached geologic explanation and map.

This location is designed to offset oil and gas shows reported from the Continental Oil Co. No. 1 L-Bar Ranch well drilled in this section in 1935. Production, if established, will be from the Mesozoic or Paleozoic section. There are no other offset owners or operators within several miles of this proposed location.

# Proposed Caprock Pipe and Supply L-Bar Ranch No. 1

Section 2, T-13-N, R-4-W Sandoval County, New Mexico Wildcat well location Estimated TD 4000'

The location of the proposed test was selected to offset the shows of oil and gas reported in the Continental Oil Co. L-Bar Ranch No. 1 well drilled 100' west of the eastern line of the same projected section in 1935. To stay in the same horst'ed fault block as the old Continental well and avoid both topographic restrictions (steep hills) and faulting in the vicinity we require this non-standard location close to the old well site. Without going down dip, across a mappable normal fault, and away from the known site of the old oil and gas shows we can not go to a standard 330' from the section line. This test, if successful, will open up a new oil and/or gas field on one of the largest structures in the San Juan Basin and could prove up significant oil and/or gas reserves. It is not possible to exploit this lead in the same geologic environment and fault block from a standard location.