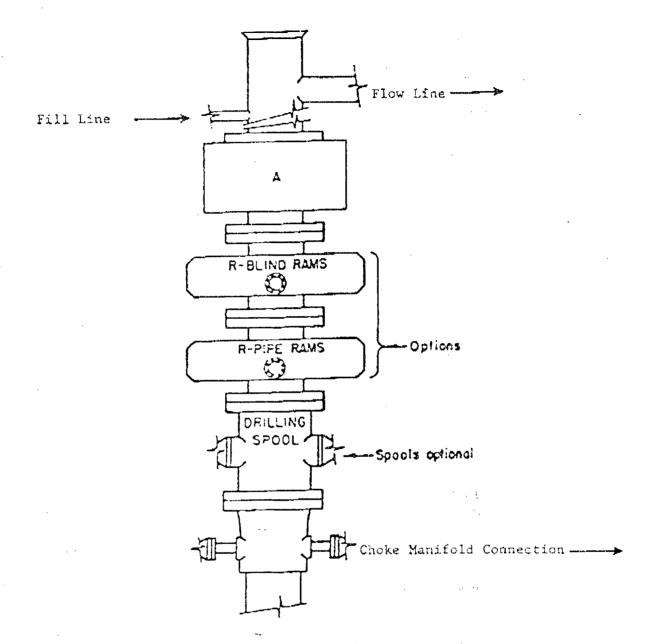

### OIL CONSERVATION DIVISION 2040 South Pacheco Santa Fe, NM 87505

| 2040 South Pachec                                                                                                                                                                                                                                                                                                                                                                                                                                                                                                                                                                                                                                                                        | MO South Pacheco, Santa Fe, NM 87505                    |                                       |              |                     |                       |                                       |       |                                                  |                   |                 |                    |
|------------------------------------------------------------------------------------------------------------------------------------------------------------------------------------------------------------------------------------------------------------------------------------------------------------------------------------------------------------------------------------------------------------------------------------------------------------------------------------------------------------------------------------------------------------------------------------------------------------------------------------------------------------------------------------------|---------------------------------------------------------|---------------------------------------|--------------|---------------------|-----------------------|---------------------------------------|-------|--------------------------------------------------|-------------------|-----------------|--------------------|
| APPLICA                                                                                                                                                                                                                                                                                                                                                                                                                                                                                                                                                                                                                                                                                  | TION                                                    | FOR PE                                | RMIT '       | ro dri              | LL, RE-EN             | TER, DEE                              | EPEN  | , PLUGBA                                         | ACK,              | OR AD           | D A ZONE           |
|                                                                                                                                                                                                                                                                                                                                                                                                                                                                                                                                                                                                                                                                                          |                                                         | ~: PD 001                             |              | -                   | me and Address.       |                                       |       |                                                  |                   | 1 OG            | RID Number         |
|                                                                                                                                                                                                                                                                                                                                                                                                                                                                                                                                                                                                                                                                                          |                                                         |                                       |              | AND SUL<br>LOVINGTO | ON, NEW ME            | XICO 8826                             | 0     |                                                  |                   | ٠,٧             | PI Number          |
|                                                                                                                                                                                                                                                                                                                                                                                                                                                                                                                                                                                                                                                                                          |                                                         | <del></del>                           |              | , <u></u>           |                       |                                       |       |                                                  |                   | 30 - 0          |                    |
| <sup>4</sup> Prope                                                                                                                                                                                                                                                                                                                                                                                                                                                                                                                                                                                                                                                                       | rty Code                                                |                                       | L-BA         | AR RANC             |                       | roperty Name                          |       |                                                  |                   |                 | 1 Well No.         |
|                                                                                                                                                                                                                                                                                                                                                                                                                                                                                                                                                                                                                                                                                          |                                                         |                                       |              |                     | <sup>7</sup> Surface  | Location                              |       |                                                  |                   |                 |                    |
| UL or lot no.<br>H                                                                                                                                                                                                                                                                                                                                                                                                                                                                                                                                                                                                                                                                       | Section 2                                               | Township<br>13N                       | Range<br>4W  | Lot Idn<br>H        | Feet from the 2095    | <del></del>                           |       |                                                  | East/W<br>EAS     | Vest line<br>ST | County<br>SANDOVAL |
| <u>;                                      </u>                                                                                                                                                                                                                                                                                                                                                                                                                                                                                                                                                                                                                                           | L                                                       | 8 Pr                                  | oposed       | Bottom              | Hole Locat            | ion If Diffe                          | erent | From Surf                                        | ace               |                 |                    |
| UL or lot no.                                                                                                                                                                                                                                                                                                                                                                                                                                                                                                                                                                                                                                                                            | Section                                                 | Township                              | Range        | Lot Idn             | Feet from the         | North/South 1                         |       | Feet from the                                    |                   | Vest line       | County             |
|                                                                                                                                                                                                                                                                                                                                                                                                                                                                                                                                                                                                                                                                                          |                                                         | ¹ Propos                              | ed Pool 1    | <b></b>             |                       | 1                                     | l     | 10 Propos                                        | ed Pool 2         | 2               |                    |
|                                                                                                                                                                                                                                                                                                                                                                                                                                                                                                                                                                                                                                                                                          |                                                         |                                       |              |                     |                       |                                       |       |                                                  |                   |                 |                    |
| 11 Week Type Code 12 Well Type Code 13 Cable/Potery 14 Lana Type Code 15 Capund Land Floration                                                                                                                                                                                                                                                                                                                                                                                                                                                                                                                                                                                           |                                                         |                                       |              |                     |                       |                                       |       |                                                  |                   |                 |                    |
| " Work Type Code 12 Well Type Code 12 Cable/Rotary 14 Lease Type Code 15 Ground Level Eleval P 6564                                                                                                                                                                                                                                                                                                                                                                                                                                                                                                                                                                                      |                                                         |                                       |              |                     |                       |                                       |       |                                                  | d Level Elevation |                 |                    |
| NO "Mu                                                                                                                                                                                                                                                                                                                                                                                                                                                                                                                                                                                                                                                                                   | NO "Multiple 17 Proposed Depth ABO "Formation KEY (Four |                                       |              |                     |                       |                                       |       | "Contractor Y (Four C                            |                   |                 |                    |
|                                                                                                                                                                                                                                                                                                                                                                                                                                                                                                                                                                                                                                                                                          | <sup>21</sup> Proposed Casing and Cement Program        |                                       |              |                     |                       |                                       |       |                                                  |                   |                 |                    |
| Hole Si<br>12-1                                                                                                                                                                                                                                                                                                                                                                                                                                                                                                                                                                                                                                                                          |                                                         | <b>Casin</b> 9-5/8                    | g Size       | Casir               | y weight/foot<br>J-55 | Setting Depth Sacks of                |       |                                                  | Cement            |                 | Estimated TOC      |
| 8-3                                                                                                                                                                                                                                                                                                                                                                                                                                                                                                                                                                                                                                                                                      |                                                         | 7"                                    |              | <del> </del>        | J-55                  | 4,000'                                |       | 50                                               |                   |                 | SUIRFACE           |
| U- J                                                                                                                                                                                                                                                                                                                                                                                                                                                                                                                                                                                                                                                                                     | /-                                                      |                                       |              | <del> </del>        |                       | <del></del>                           |       | <del>                                     </del> | <u> </u>          | _               | SURFACE            |
| <del></del>                                                                                                                                                                                                                                                                                                                                                                                                                                                                                                                                                                                                                                                                              |                                                         | · · · · · · · · · · · · · · · · · · · |              | <u> </u>            |                       | · · · · · · · · · · · · · · · · · · · |       | 1                                                |                   |                 |                    |
|                                                                                                                                                                                                                                                                                                                                                                                                                                                                                                                                                                                                                                                                                          |                                                         |                                       |              |                     |                       |                                       |       |                                                  |                   |                 |                    |
| Describe the proposed program. If this application is to DEEPEN or PLUG BACK give the data on the present productive zone and proposed new productive zone. Describe the blowout prevention program, if any. Use additional sheets if necessary.  We propose to drill a 12-1/4" hole and run 350' of 9-5/8" surface casing. We will then drill a 8-3/4" hole to approximately 4,000' to evaluate the upper Permian section. If warrented we will runapproximately 4,000" of 7" for production testing. We intend to use a Hydrill double ram blowout preventer with choke manifold flanged connection and 6 station accumulator closing unit with remote control. (See Diagram attached) |                                                         |                                       |              |                     |                       |                                       |       |                                                  |                   |                 |                    |
| 23 I hereby certify of my knowledge Signature:                                                                                                                                                                                                                                                                                                                                                                                                                                                                                                                                                                                                                                           |                                                         | formation given                       | above is tr  | ue and comple       | }                     | OI<br>pproved by:                     | L CO  | NSERVA                                           | LION              | DIVISI          | ION                |
| Printed name:                                                                                                                                                                                                                                                                                                                                                                                                                                                                                                                                                                                                                                                                            | Lione                                                   | 1 Burns                               | 5            |                     | T                     | ille:                                 |       | <del></del>                                      |                   |                 |                    |
| Title:                                                                                                                                                                                                                                                                                                                                                                                                                                                                                                                                                                                                                                                                                   | Presi                                                   |                                       |              | <del>_</del>        | A                     | pproval Date:                         |       | I                                                | Expiration        | Date:           |                    |
| Date:<br>June                                                                                                                                                                                                                                                                                                                                                                                                                                                                                                                                                                                                                                                                            | 6, 19                                                   | 99                                    | Phone:<br>50 | 5 39658             | Q1 II                 | onditions of Appro                    | oval: | <del></del>                                      |                   |                 |                    |