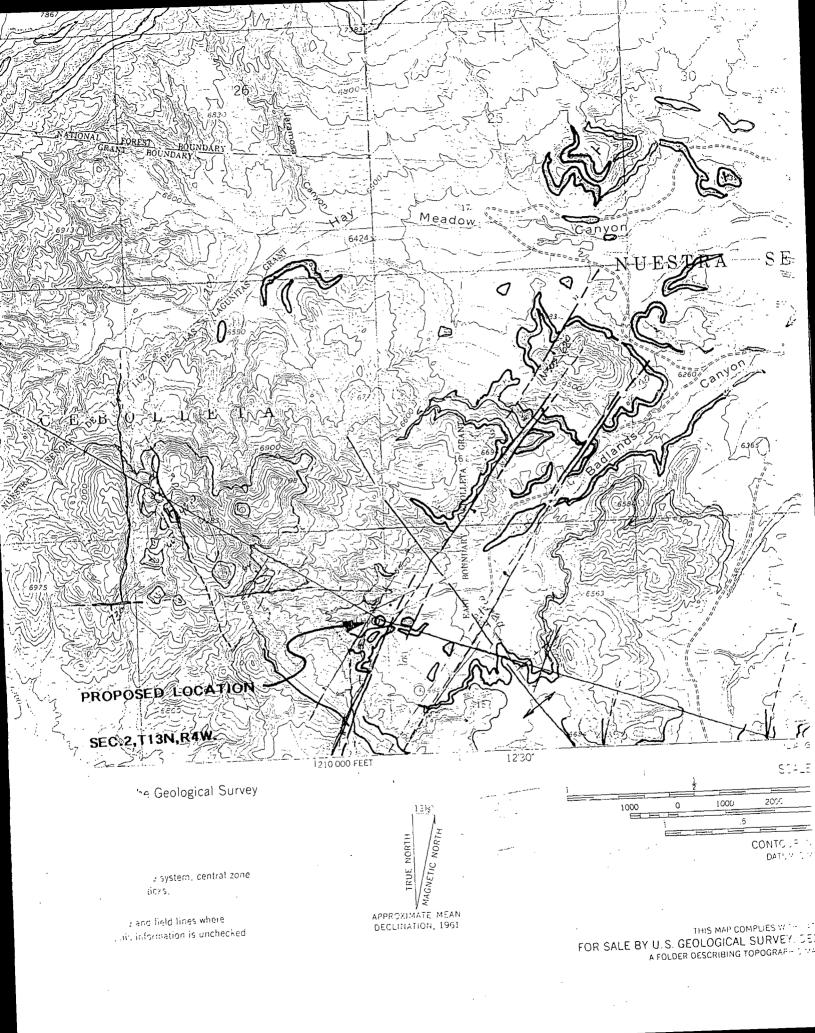

2095'FNL,200'FEL Section 2, T-13-N, R-4-W, Sandoval County

Dear Mr. Stogner:

Caprock Pipe and Supply is applying for administrative approval of an unorthodox wildcat well location. This application for the referenced location is for geological and topographic reasons as outlined in the attached geologic explanation and map.

This location is designed to offset oil and gas shows reported from the Continental Oil Co. No. 1 L-Bar Ranch well drilled in this section in 1935. Production, if established, will be from the Mesozoic or Paleozoic section. There are no other offset owners or operators within several miles of this proposed location.

# Proposed Caprock Pipe and Supply L-Bar Ranch No. 1

Section 2, T-13-N, R-4-W Sandoval County, New Mexico Wildcat well location Estimated TD 4000'

The location of the proposed test was selected to offset the shows of oil and gas reported in the Continental Oil Co. L-Bar Ranch No. 1 well drilled 100' west of the eastern line of the same projected section in 1935. To stay in the same horst'ed fault block as the old Continental well and avoid both topographic restrictions (steep hills) and faulting in the vicinity we require this non-standard location close to the old well site. Without going down dip, across a mappable normal fault, and away from the known site of the old oil and gas shows we can not go to a standard 330' from the section line. This test, if successful, will open up a new oil and/or gas field on one of the largest structures in the San Juan Basin and could prove up significant oil and/or gas reserves. It is not possible to exploit this lead in the same geologic environment and fault block from a standard location.