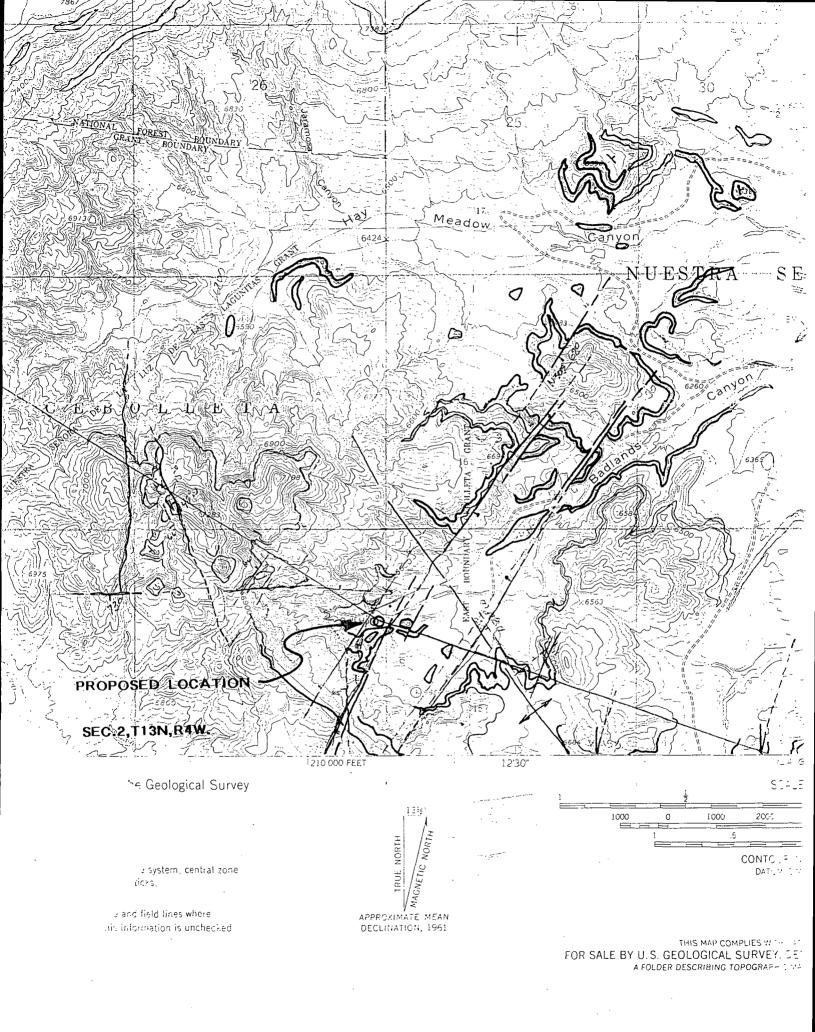

2095'FNL,200'FEL Section 2, T-13-N, R-4-W, Sandoval County

Dear Mr. Stogner:

Caprock Pipe and Supply is applying for administrative approval of an unorthodox wildcat well location. This application for the referenced location is for geological and topographic reasons as outlined in the attached geologic explanation and map.

This location is designed to offset oil and gas shows reported from the Continental Oil Co. No. 1 L-Bar Ranch well drilled in this section in 1935. Production, if established, will be from the Mesozoic or Paleozoic section. There are no other offset owners or operators within several miles of this proposed location.

# Proposed Caprock Pipe and Supply L-Bar Ranch No. 1

Section 2, T-13-N, R-4-W Sandoval County, New Mexico Wildcat well location Estimated TD 4000'

The location of the proposed test was selected to offset the shows of oil and gas reported in the Continental Oil Co. L-Bar Ranch No. 1 well drilled 100' west of the eastern line of the same projected section in 1935. To stay in the same horst'ed fault block as the old Continental well and avoid both topographic restrictions (steep hills) and faulting in the vicinity we require this non-standard location close to the old well site. Without going down dip, across a mappable normal fault, and away from the known site of the old oil and gas shows we can not go to a standard 330' from the section line. This test, if successful, will open up a new oil and/or gas field on one of the largest structures in the San Juan Basin and could prove up significant oil and/or gas reserves. It is not possible to exploit this lead in the same geologic environment and fault block from a standard location.