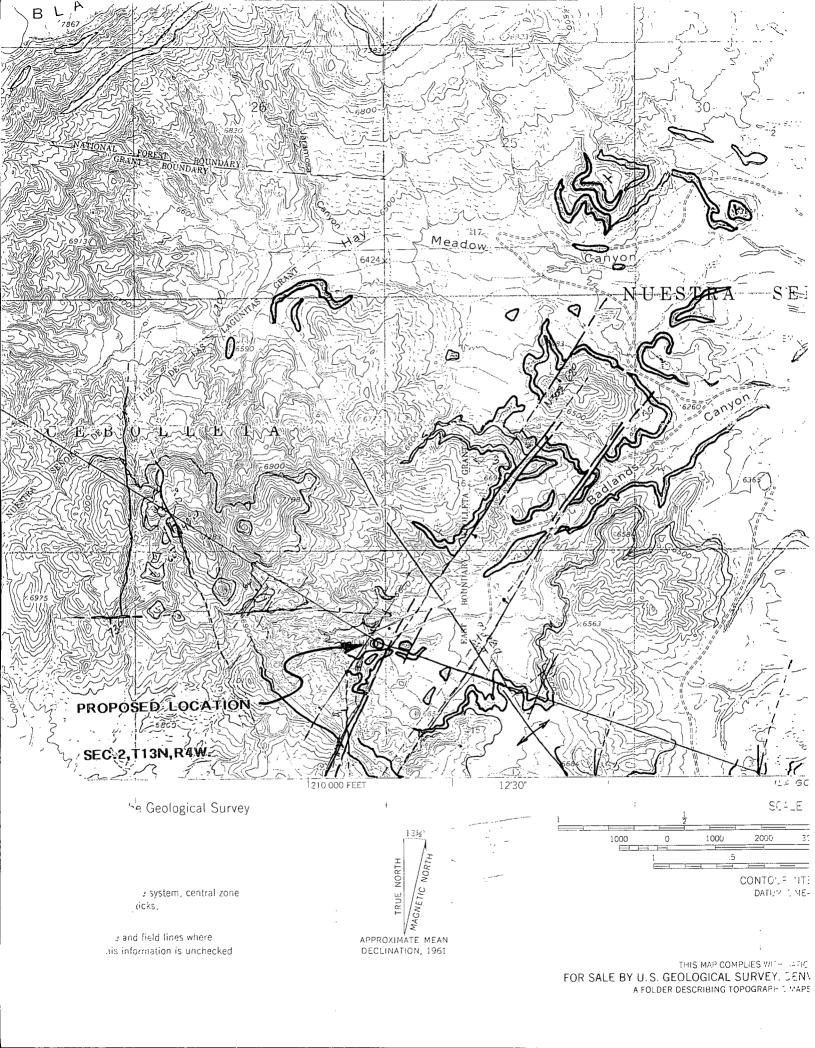

# Proposed Caprock Pipe and Supply L-Bar Ranch No. 1

Section 2, T-13-N, R-4-W Sandoval County, New Mexico Wildcat well location Estimated TD 4000'

The location of the proposed test was selected to offset the shows of oil and gas reported in the Continental Oil Co. L-Bar Ranch No. 1 well drilled 100' west of the eastern line of the same projected section in 1935. To stay in the same horst'ed fault block as the old Continental well and avoid both topographic restrictions (steep hills) and faulting in the vicinity we require this non-standard location close to the old well site. Without going down dip, across a mappable normal fault, and away from the known site of the old oil and gas shows we can not go to a standard 330' from the section line. This test, if successful, will open up a new oil and/or gas field on one of the largest structures in the San Juan Basin and could prove up significant oil and/or gas reserves. It is not possible to exploit this lead in the same geologic environment and fault block from a standard location.