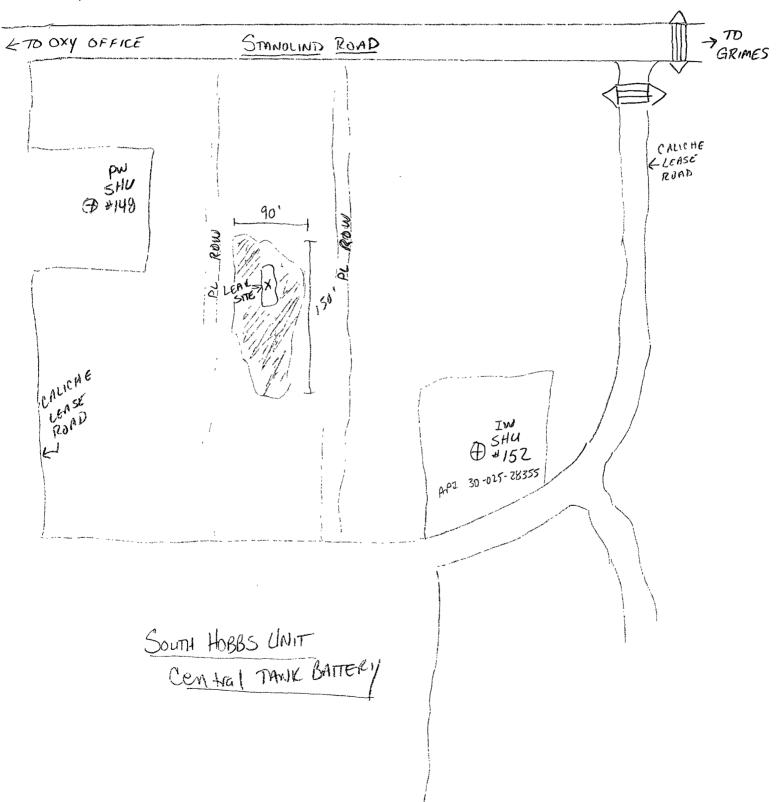

Form C-141

District I
1625 N. French Dr., Hobbs, NM 88247 CEIVED State Of New IVICATOR
Energy Minerals and Natural Resources Revised October 10, 2003 1301 W. Grand Avenue, Artesia, NM 88210 District III Oil Conservation Division

1000 Rio Brazos Road, Aztec, NM 87410 District IV 1220 S St. Francis Dr., Santa Fe, NM 87858BSOCD

1220 South St. Francis Dr.

Santa Fe, NM 87505

Submit 2 Copies to appropriate District Office in accordance with Rule 116 on back side of form