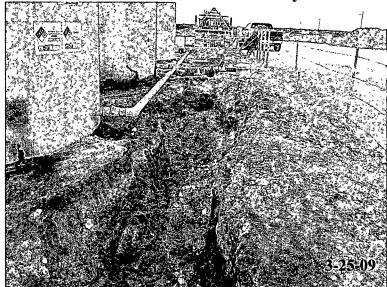

As per the approved workplan Oxy excavated 4' of impacted soil and hauled to Lea Land Disposal. The excavation was backfilled with clean native soil. A 20 mil poly liner was installed with 4 oz Geotextile liner below the poly liner. A layer of pea gravel was spread over the poly liner. Enclosed is the final report including a plat map, field analytical, lab confirmations, pictures, disposal tickets and a final C-141. If you have any questions about the enclosed report please contact me at the office.