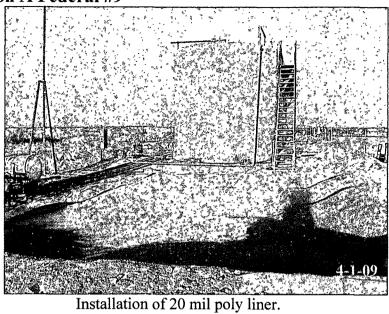

As per the approved workplan Oxy excavated 4' of impacted soil and hauled to Lea Land Disposal. The excavation was backfilled with clean native soil. A 20 mil poly liner was installed with 4 oz Geotextile liner below the poly liner. A layer of pea gravel was spread over the poly liner. Enclosed is the final report including a plat map, field analytical, lab confirmations, pictures, disposal tickets and a final C-141. If you have any questions about the enclosed report please contact me at the office.