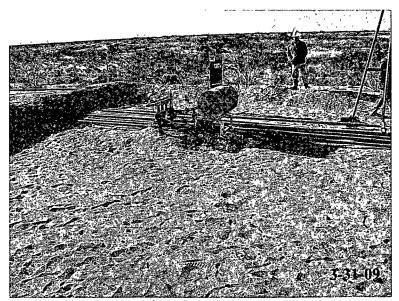

As per the approved workplan Oxy excavated 4' of impacted soil and hauled to Lea Land Disposal. The excavation was backfilled with clean native soil. A 20 mil poly liner was installed with 4 oz Geotextile liner below the poly liner. A layer of pea gravel was spread over the poly liner. Enclosed is the final report including a plat map, field analytical, lab confirmations, pictures, disposal tickets and a final C-141. If you have any questions about the enclosed report please contact me at the office.