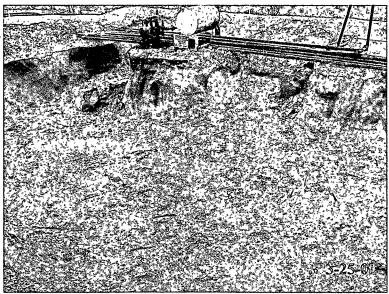

As per the approved workplan Oxy excavated 4' of impacted soil and hauled to Lea Land Disposal. The excavation was backfilled with clean native soil. A 20 mil poly liner was installed with 4 oz Geotextile liner below the poly liner. A layer of pea gravel was spread over the poly liner. Enclosed is the final report including a plat map, field analytical, lab confirmations, pictures, disposal tickets and a final C-141. If you have any questions about the enclosed report please contact me at the office.