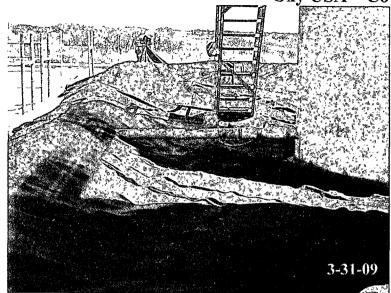

As per the approved workplan Oxy excavated 4' of impacted soil and hauled to Lea Land Disposal. The excavation was backfilled with clean native soil. A 20 mil poly liner was installed with 4 oz Geotextile liner below the poly liner. A layer of pea gravel was spread over the poly liner. Enclosed is the final report including a plat map, field analytical, lab confirmations, pictures, disposal tickets and a final C-141. If you have any questions about the enclosed report please contact me at the office.