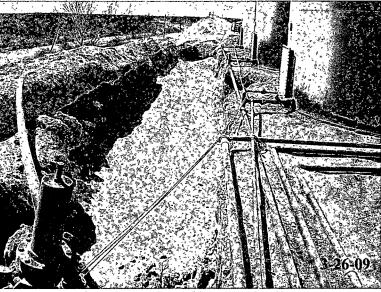

As per the approved workplan Oxy excavated 4' of impacted soil and hauled to Lea Land Disposal. The excavation was backfilled with clean native soil. A 20 mil poly liner was installed with 4 oz Geotextile liner below the poly liner. A layer of pea gravel was spread over the poly liner. Enclosed is the final report including a plat map, field analytical, lab confirmations, pictures, disposal tickets and a final C-141. If you have any questions about the enclosed report please contact me at the office.