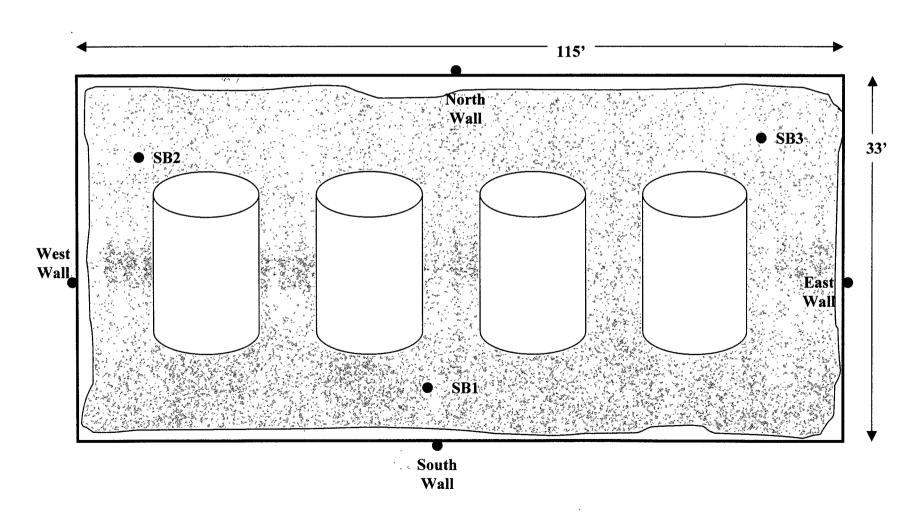

# Oxy USA

Covington A Federal #9 Battery UL 'M' Sec. 25 T22S R32E Lea County, NM

# Plat Map

# Field Analytical Report Form

| Client_ | Oxy USA                        | Analyst _ | Logan Anderson |
|---------|--------------------------------|-----------|----------------|
| Site    | Covington A Federal #9 Battery |           |                |

| Sample ID  | Date   | Depth   | TPH / PPM | Cl/PPM | PID / PPM | GPS                             |
|------------|--------|---------|-----------|--------|-----------|---------------------------------|
| SB1        | 1-7-09 | Surface | 12,780    | 14,091 | 397       | 32° 21.388' N<br>103° 37.831' W |
| SB1        | 1-7-09 | 5'      | 72        | 282    | 0.0       | 32° 21.388' N<br>103° 37.831' W |
| SB1        | 1-7-09 | 10'     | 54        | 116    | 0.0       | 32° 21.388' N<br>103° 37.831' W |
| SB1        | 1-7-09 | 15'     | 27        | 203    | 0.0       | 32° 21.388' N<br>103° 37.831' W |
| SB2        | 1-7-09 | Surface | 11,750    | 455    | 298       | 32° 21.391' N<br>103° 37.836' W |
| SB2        | 1-7-09 | 5'      | 41        | 154    | 0.0       | 32° 21.391' N<br>103° 37.836' W |
| SB2        | 1-7-09 | 10'     | 37        | 177    | 0.0       | 32° 21.391' N<br>103° 37.836' W |
| SB3        | 1-7-09 | Surface | 14,550    | 31,609 | 401       | 32° 21.388' N<br>103° 37.818' W |
| SB3        | 1-7-09 | 5'      | 43        | . 239  | 0.0       | 32° 21.388' N<br>103° 37.818' W |
| SB3        | 1-7-09 | 10'     | 38        | 221    | 0.0       | 32° 21.388' N<br>103° 37.818' W |
| North Wall | 1-7-09 | Surface | 19        | 121    | 0.0       | 32° 21.391' N<br>103° 37.825' W |
| South Wall | 1-7-09 | Surface | 29        | 189    | 0.0       | 32° 21.387' N<br>103° 37.827' W |
| East Wall  | 1-7-09 | Surface | 33        | 174    | 0.0       | 32° 21.389' N<br>103° 37.838' W |
| West Wall  | 1-7-09 | Surface | 42        | 199    | 0.0       | 32° 21.389' N<br>103° 37.814' W |
|            |        |         |           |        |           |                                 |
|            |        |         |           |        |           |                                 |
|            |        |         |           |        |           |                                 |