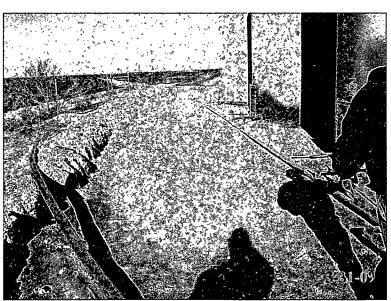

As per the approved workplan Oxy excavated 4' of impacted soil and hauled to Lea Land Disposal. The excavation was backfilled with clean native soil. A 20 mil poly liner was installed with 4 oz Geotextile liner below the poly liner. A layer of pea gravel was spread over the poly liner. Enclosed is the final report including a plat map, field analytical, lab confirmations, pictures, disposal tickets and a final C-141. If you have any questions about the enclosed report please contact me at the office.