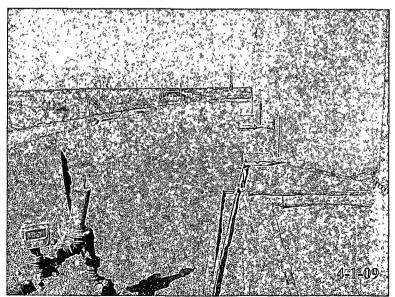

As per the approved workplan Oxy excavated 4' of impacted soil and hauled to Lea Land Disposal. The excavation was backfilled with clean native soil. A 20 mil poly liner was installed with 4 oz Geotextile liner below the poly liner. A layer of pea gravel was spread over the poly liner. Enclosed is the final report including a plat map, field analytical, lab confirmations, pictures, disposal tickets and a final C-141. If you have any questions about the enclosed report please contact me at the office.