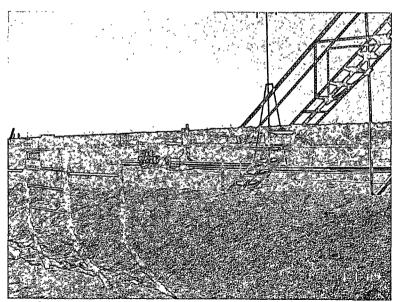

Re:

Oxy USA – Covington A Federal #9 Battery UL 'M' Sec. 25 T22S R32E Lea County

1RP-2038

Mr. Larry Johnson,

Elke Environmental was contracted by Oxy USA to complete the remediation of the leak at the Covington A Federal #9 Battery. A delineation of the site was completed using an air rotary rig. The ranking criteria for this site is as follows: Surface Body of Water -0 points; Wellhead Protection Area -0 points; Groundwater Depth -0 points (GW > 350'). The total ranking for the site is 0 points.

As per the approved workplan Oxy excavated 4' of impacted soil and hauled to Lea Land Disposal. The excavation was backfilled with clean native soil. A 20 mil poly liner was installed with 4 oz Geotextile liner below the poly liner. A layer of pea gravel was spread over the poly liner. Enclosed is the final report including a plat map, field analytical, lab confirmations, pictures, disposal tickets and a final C-141. If you have any questions about the enclosed report please contact me at the office.