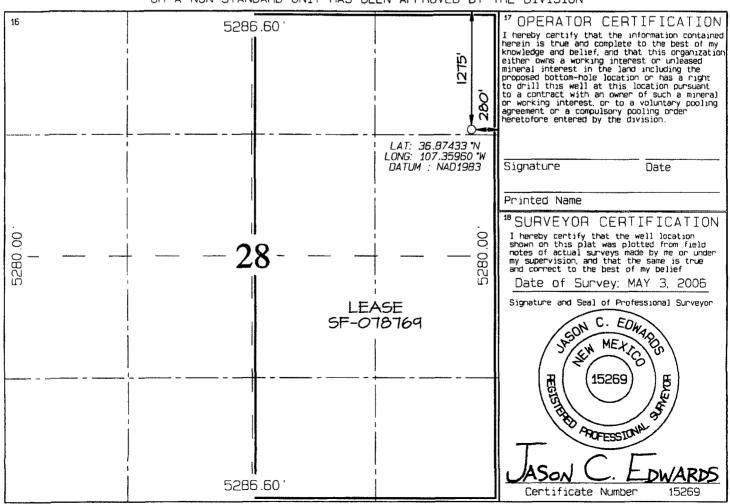

Re: Request for Administrative approval of a non-standard Basin Mancos Location Rosa Unit #168C API # 30-039-30003 NE4 Sec. 28, T31N, R5W 1,275' FNL & 280' FEL

Dear Mr. Fesmire:

Williams Production Co., LLC ("Williams"), pursuant to the provisions of Division Rule 104, hereby seeks administrative approval of an unorthodox location for the Basin Mancos (97232) formation in Rosa Unit Well No. 168C. This is a vertical well located at 1275' FNL and 280' FEL of section 28, T31N, R5W, N.M.P.M. Williams requested and received approval for the Mesaverde and Dakota formations under **Administrative Order NSL-5673** dated August 23, 2007 and now wishes to add the Basin Mancos formation.

Pursuant to Order No. R-12984, spacing requirements allow for up to 4 wells in a standard spacing unit and for wells inside a federal exploratory unit and in a non-participating spacing unit they shall not be closer than 660 feet to the outer boundary of its spacing unit. Given these requirements, this location is non-standard to the east by 380 feet.

## WELL LOCATION AND ACREAGE DEDICATION PLAT

|                               |             | 97232           | / 7231  | 19 / 715 | 599 BASI                      | N MANCOS / E                     | BLANCO MESA             | VERDE   | / BASI   | IN DAKOTA     |
|-------------------------------|-------------|-----------------|---------|----------|-------------------------------|----------------------------------|-------------------------|---------|----------|---------------|
| *Property                     | Code        |                 |         |          | Property                      | / Name                           |                         |         | ° We     | 11 Number     |
| 1703                          | 3 🦜         |                 |         |          | ROSA                          | UNIT                             |                         |         |          | 168C          |
| 'OGRID N                      | <b>1</b> 0. |                 |         |          | *Operator                     | Name .                           |                         |         | · •E     | levation      |
| 12078                         | 32          |                 |         | WILL     | IAMS PRODU                    | CTION COMPAN                     | 1A                      |         |          | 6793 ·        |
|                               |             |                 |         |          | <sup>10</sup> Surface         | Location                         |                         |         |          |               |
| UL or lot no.                 | Section     | Township        | Range   | Lot Idn  | Feet from the                 | North/South line                 | Feet from the           | East/We | est line | County        |
| A                             | 28          | 31N             | 5W      |          | 1275                          | NORTH                            | 280                     | EΑ      | ST       | RIO<br>ARRIBA |
|                               |             | <sup>11</sup> E | Bottom  | Hole L   | ocation I                     | f Different                      | From Surf               | ace     |          |               |
| UL or lat no.                 | Section     | Township        | Range   | Lot Idn  | Feet from the                 | North/South line                 | Feet from the           | East/We | st line  | County        |
|                               |             |                 |         |          |                               |                                  |                         |         |          |               |
| <sup>12</sup> Dedicated Acres | 320         | .0 Acres        | s – (E, | /2)      | <sup>13</sup> Joint or Infill | <sup>14</sup> Consolidation Code | <sup>15</sup> Order No. |         |          |               |