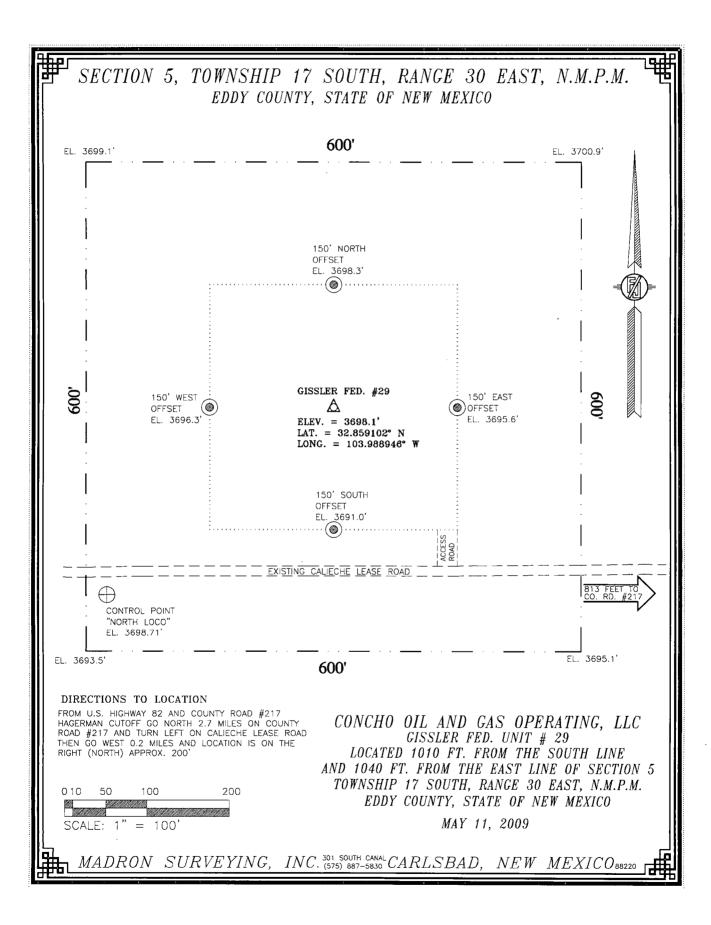

## Location:

1010' FSL & 1040' FEL

Sec 5, T17S, R30E, Unit P

This well had to be drilled at a non-standard location due to sand dunes.

The plan for this well is to complete it in the Yeso formation. We won't know the exact perfs until we drill & log it, but it will be very similar to the Electra Federal #10 which was recently drilled in January 2007 and is located 765' FSL 2310' FWL, Section 10, T17S, R30E, Unit N.

## Attachment 1 Plat & Map