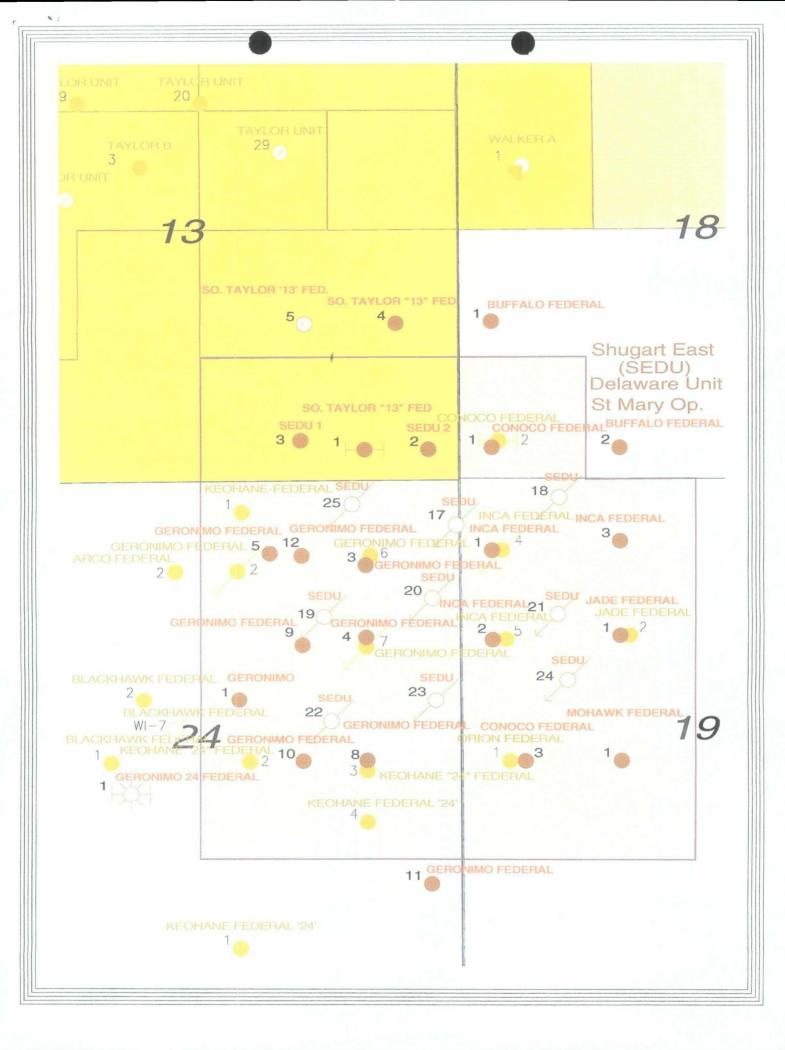

Re:

Non-Standard Location Application South Taylor 13 Federal No. 5 Well Section 13, T-18-S, R-31-E 1697 FSL & 1600 FEL Shugart Yates Seven Rivers Queen Grayburg Pool Lea County, New Mexico

Dear Mr. Brooks:

Per our recent telephone conversation, Nadel and Gussman HEYCO, L.L.C. (NGH) respectfully requests an exception for Non-Standard Location. The proposed location for South Taylor 13 Federal No. 5 Well is 1697 FSL & 1600 FEL, Section 13, T-18-S, R-31-E, Unit J. The well is set to be completed in the Shugart Yates Seven Rivers Queen Grayburg Pool. Special pool rules do not apply to this pool. According to OCD guidelines, the proposed location is unorthodox by approximately 50', being 280' from the east quarter-quarter line of the NW/4 SE/4.

NGH originally proposed a legal location in the NW/4 SE/4. However, due to a multiple line pipeline right-of-way NGH decided to move the location, resulting in the Non-Standard Location. In this area directional drilling is neither economic nor practical.

Please find enclosed a land plat reflecting the offset acreage. The acreage being encroached on (by 50') is the NE/4 SE/4 of Section 13. NGH owns and operates the offset acreage and all interests are the same. In addition, please find enclosed, a copy of the C-102 submitted for this well.