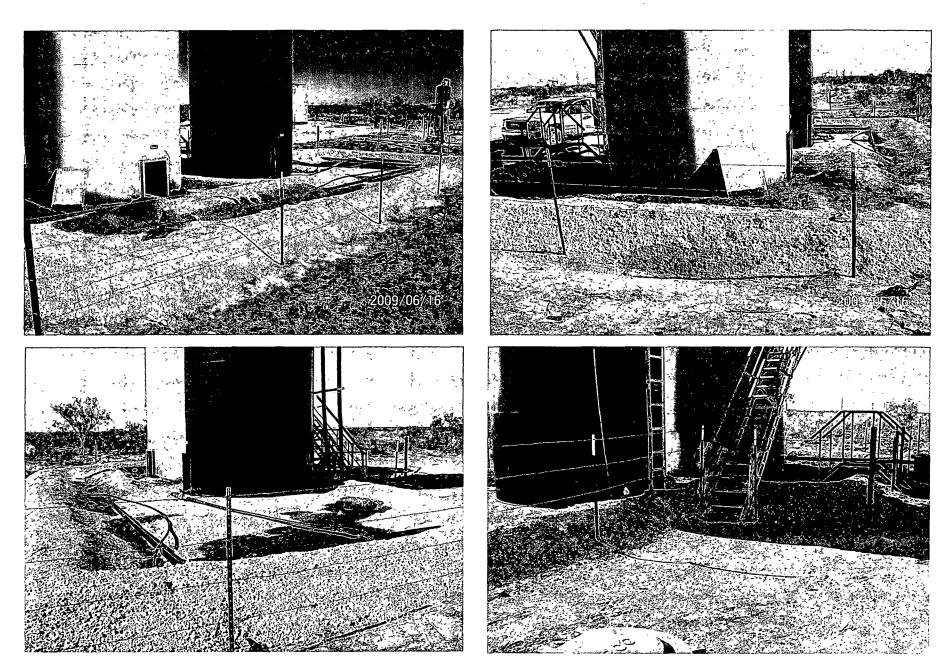

Morning Glory #1 Facility June 16, 2009 before clean-up. All fluid contained within the berm area.