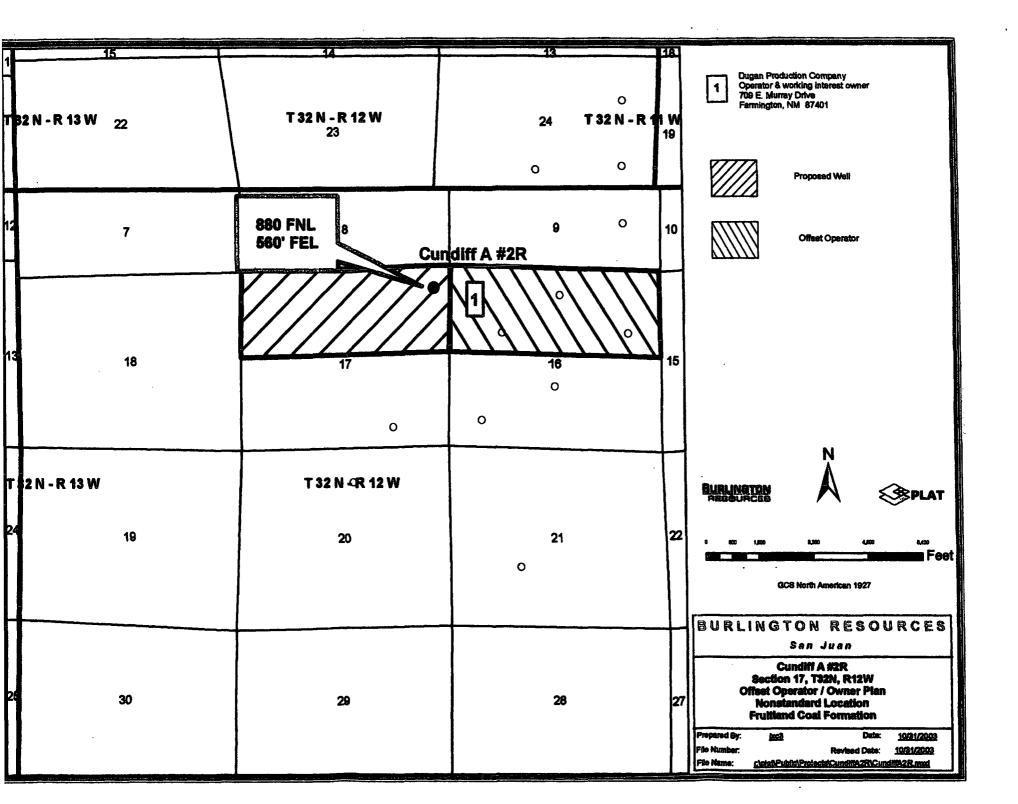

880' FNL, 560' FEL, Section 17, T-32-N, R-12-W, San Juan County

30-045-31790

Dear Mr. Stogner:

Burlington Resources is applying for administrative approval of an unorthodox gas well location for the Basin Fruitland Coal.

The subject well was staked at this location due to terrain and archeology. Large archeological sites and rugged terrain encompass a majority of the area within the legal spacing window for the formation. As a result, no suitable location could be found within the window. Consequently, this location was staked non-standard for the Fruitland Coal formation, to best fit the terrain and archeology. We also would like to avoid twinning the Cundiff A#2 located 1714' FNL, 956' FEL in Section 17. This Mesaverde well was originally drilled in 1958 and recompleted in the Fruitland Coal formation in 1989, leaving the possibility of cement and mud near the wellbore due to the recompletion. As shown in the attached 9 section plat, Burlington prefers to stay on the eastern side of the spacing window due to less productive reservoirs located in the western portion of Section 17.

Re: Cundiff A #2R

880' FNL, 560' FEL, Section 17, T32N, R12W, San Juan County

30-045-31790

I hereby certify that the following offset owners/operators have been notified by certified mail of our application for administrative approval for non-standard well location of the above well.