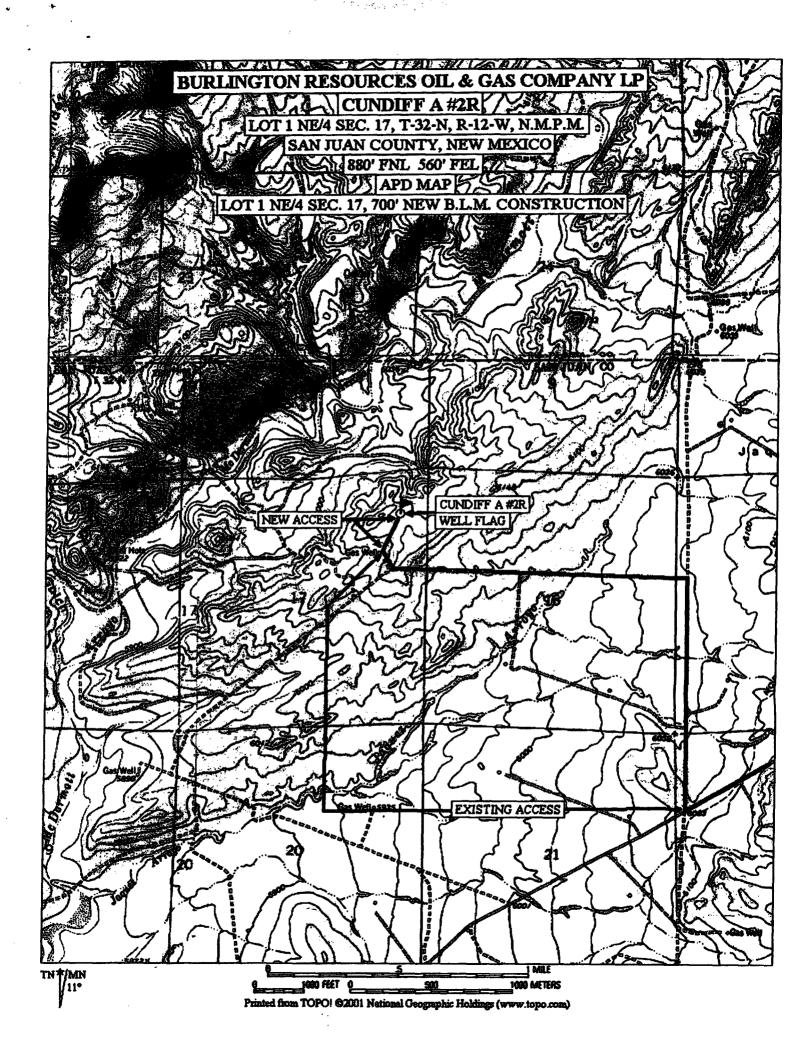

The subject well was staked at this location due to terrain and archeology. Large archeological sites and rugged terrain encompass a majority of the area within the legal spacing window for the formation. As a result, no suitable location could be found within the window. Consequently, this location was staked non-standard for the Fruitland Coal formation, to best fit the terrain and archeology. We also would like to avoid twinning the Cundiff A#2 located 1714' FNL, 956' FEL in Section 17. This Mesaverde well was originally drilled in 1958 and recompleted in the Fruitland Coal formation in 1989, leaving the possibility of cement and mud near the wellbore due to the recompletion. As shown in the attached 9 section plat, Burlington prefers to stay on the eastern side of the spacing window due to less productive reservoirs located in the western portion of Section 17.

The following attachments are for your review:

- > Approved application for Permit to Drill and C-102 at referenced location
- > Offset operators / owners plat
- > 9 Section plat
- > Topographic map of Section 17