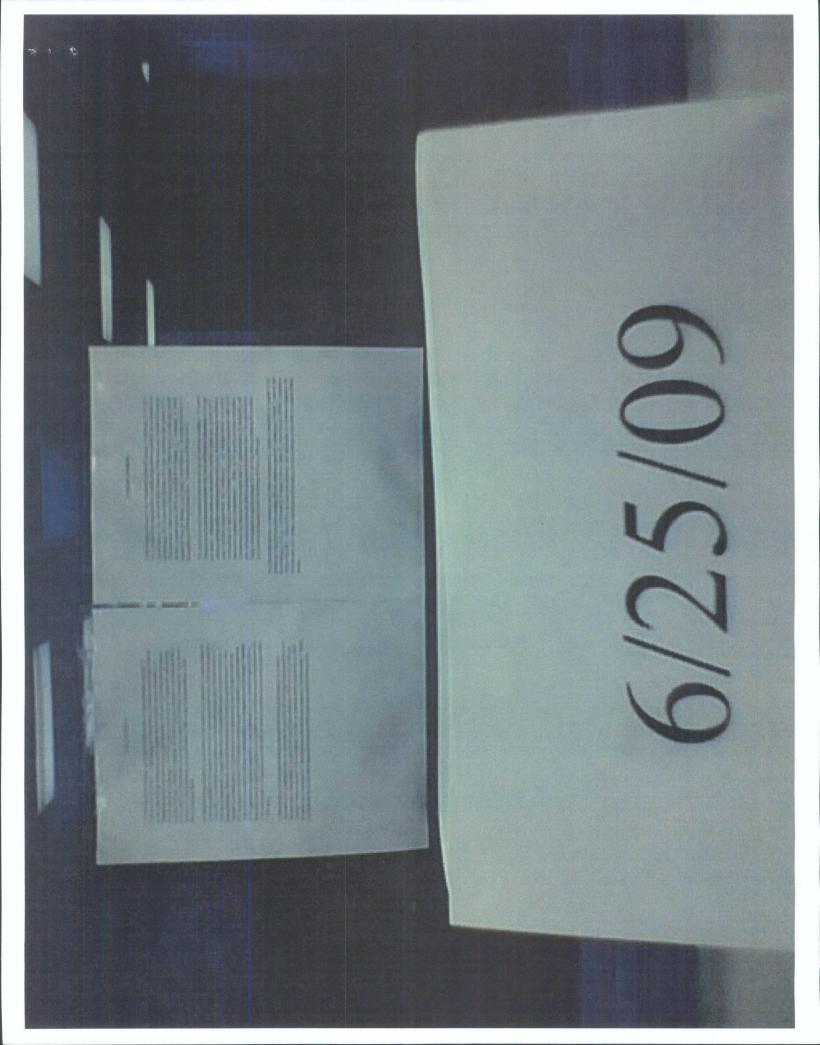

- 1. An affidavit for proof of posting from the news paper notification, scanned and emailed to myself.
- 2. Photograph of the notification in front of our office there, emailed to myself
- 3. Photgraph of the notice at the Post Office, included in email

I don't think there were any other public postings, but include them if there were. I will forward your email to Mr. Lowe and I will get back to you if there is anything else that he needs.

As soon as we do this we'll have our permit!