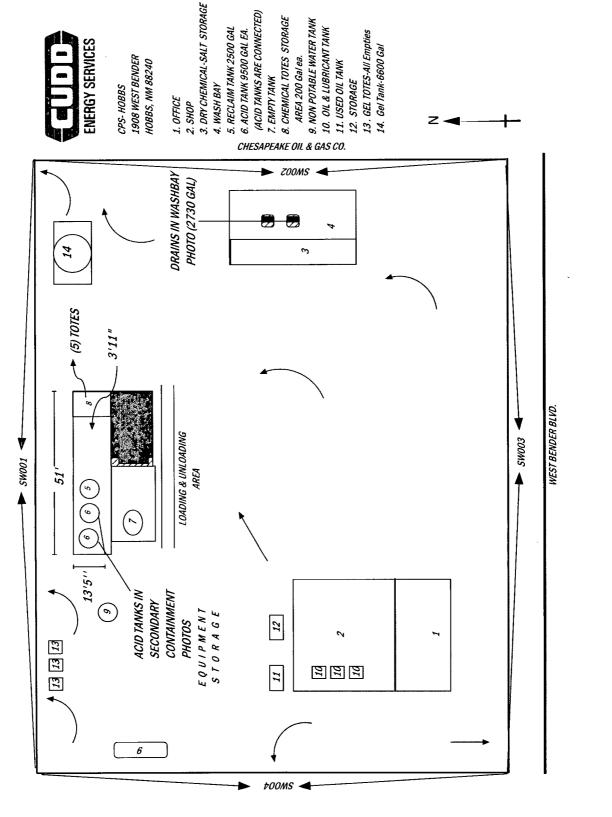

he lacility provides technical services to the oil and gas industry. It stores chomicals and equipment associated with acid and tracture operations of oil and gas wells. Materials, stored at the facility include diesal, gel, xylene, HCL, correstive/itemmables, water/soap, infort/bab edits/rittorn reducers,anitteexe, used oil/filters along with dry chemicals. All storage tanks are either polyurethane or steel containers located within torpenty engineerad and OCD approved secondary containments. Plans for a paved concrete secondary containment are proposed for the totes and Ss-gallon drums of chemicals and gels stored in two areas on pallets along the north lence line, the aquifer most likely to be at- (fected is approximately 40 to 50 feet below ground surface with a total dissolved concentration or between 600 and 1,000 mg).

La tacilidad proporciona servicios tecnicos a la industria del perofeo y el gas. Afmacena sustancias quimicas y el equipo se asocio con operaciones de acido y frotura de patroleo y gas bien. Las materias almacenadas en la facilidad incluen gel de diesel, xylene, HCL, corrosivo/flammables, el agua/jabon, oleos de motiz/Jubicante, la friccion reducers, el anticonglante, filtros de acelle utifizados junto con sustancias quimicas secas. Todos tanques de atmacenaje son o poliuretano o contenedores de acero situaron dentro de apropicadamente dirigido y CCC aprobo contenciones secundaras, Los planes para una contencion secundaria, concreta y pavimentada son propuestos para las cargas y baterias de 55 galonos de sustancias químicas y geles atmaceno en dos areas en espatulas por la línea del norte de valta. El acuitino mas polobole de ser afectado es aproximadamente 40 a 60 ples debajo de superfíci de suelo con un suma concentracion disuetta de entre 600 y 1.000 mg/L.

> (GW-383) Mr. Paul Navarrette, District Manager Cudd Pumping Services 1908 West Bender Blvd, Hobbs N.M., has submitted a new discharge plan application for the for their Oil and Gas Service Company at located in the SW/4 SW/4 of Section 21. Township 18 South Range 38 East, NMPM. Lea County. The facility provides technical services to the oil and gas industry and stores chemicals and equipment associated with acid and fracture operations of oil and gas wells. Approximately 5000 gallons of diesel mix, 10,000 gallons of HCL, 200 gallons of used oil and 200 gallons of corrosive/flammable/gels are generated and stored in onsite. Ground water most likely to be affected by a spill, leak or accidental discharge is at a depth of approximately 40-60 feet, with a total dissolved solids. concentration of approximately 600 - 1000 mg/L

(GW-383) Mr. Paul Navarrette, District Man-ager Cudd Pumping Services, 1908 West Bender Blvd, Hobbs N.M., has submitted a new discharge plan application for the for their Oil and Gas Serv-Their Oil and Gas Serv-lice. Company at, lo-cated in the SW/4 SW/4 of Section 21, Township 18 South, Range 38 East, NMPM, Lea County, The facil-ity provides technical services to the oil and site. Groundwater and site industry and most likely to be af-