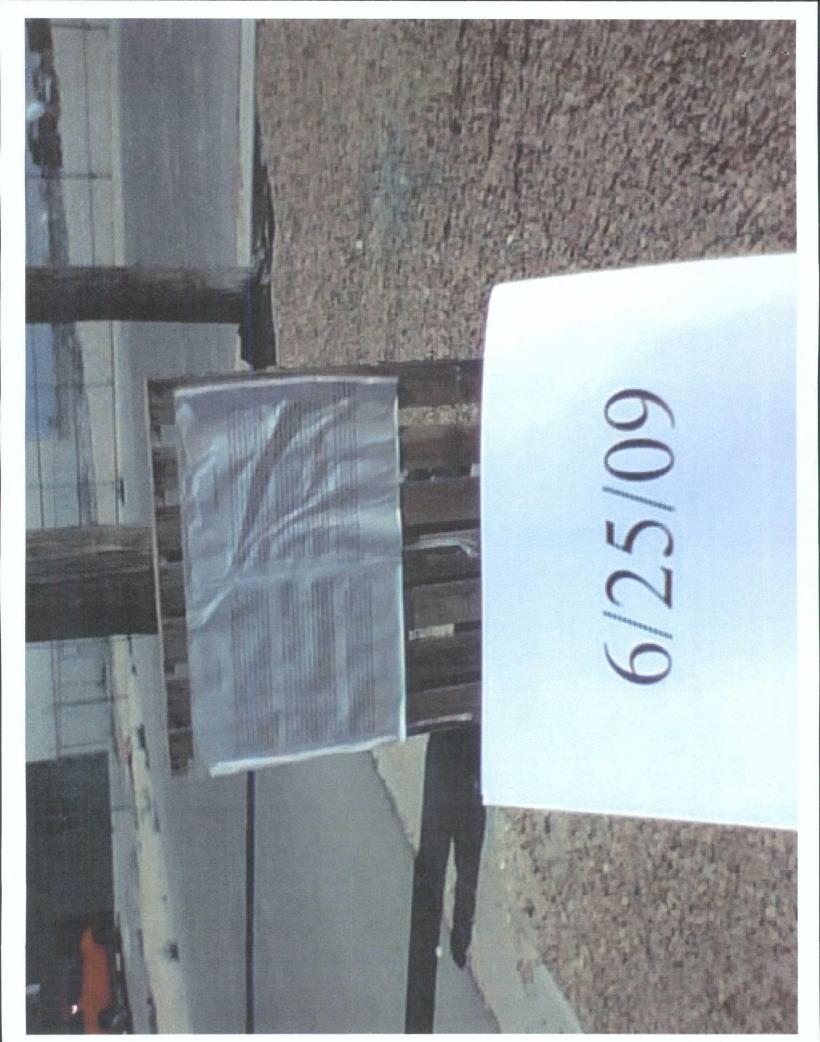

- 1. An affidavit for proof of posting from the news paper notification, scanned and emailed to myself.
- 2. Photograph of the notification in front of our office there, emailed to myself
- 3. Photgraph of the notice at the Post Office, included in email

I don't think there were any other public postings, but include them if there were. I will forward your email to Mr. Lowe and I will get back to you if there is anything else that he needs.

As soon as we do this we'll have our permit!