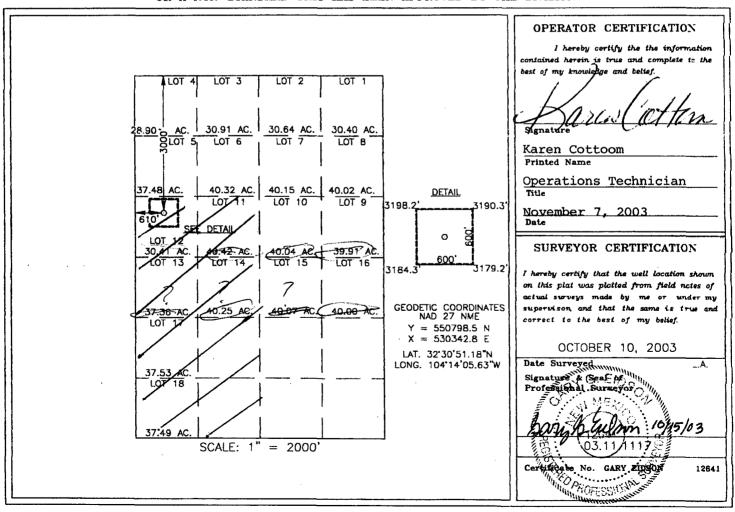

Attached you will find a land plat reflecting Fasken Oil & Ranch, Ltd. and Merit Energy Company as the offset operators, a net Lower Morrow B Sand Isopach map, a State of New Mexico form C-102 and a topographic map.

#### State of New Mexico

Energy, Minerals and Natural Resources Department

Form C-102 Revised February 10, 1994 Submit to Appropriate District Office

DISTRICT II P.O. Drawer DD, Artesia, NM 88211-0719

# OIL CONSERVATION DIVISION

State Lease - 4 Copies
Fee Lease - 3 Copies

DISTRICT III 1000 Rio Brazos Rd., Aztec, NM 87410 P.O. Box 2088 Santa Fe, New Mexico 87504-2088

DISTRICT IV P.O. BOX 2068, SANTA FE, N.M. 87504-2088

# WELL LOCATION AND ACREAGE DEDICATION PLAT

☐ AMENDED REPORT

| API Number    | Pool Code               |                          |       |  |  |
|---------------|-------------------------|--------------------------|-------|--|--|
|               | 73320                   | BURTON FLAT: MORROW EAST | (GAS) |  |  |
| Property Code | KURLAND                 | Well Number 2            |       |  |  |
| OGRID No.     | Operator Name Elevation |                          |       |  |  |
| 6137          | DEVON ENERGY            | PRODUCTION CO., L.P.     | 3188' |  |  |

#### Surface Location

| - | UL or lot No. | Section | Township | Range | Lot Idn | Feet from the | North/South line | Feet from the | East/West line | County |
|---|---------------|---------|----------|-------|---------|---------------|------------------|---------------|----------------|--------|
|   | 12            | 6       | 21-S     | 27-E  |         | 3000          | NORTH            | 610           | WEST           | EDDY   |

#### Bottom Hole Location If Different From Surface

| UL or lot No.   | Section | Township    | Range         | Lot ldn | Feet from the | North/South line | Feet from the                                  | East/West line                               | County |
|-----------------|---------|-------------|---------------|---------|---------------|------------------|------------------------------------------------|----------------------------------------------|--------|
| Dedicated Acres | Joint o | r Infill Co | nsolidation ( | Code Or | der No.       | <u>L</u> ,       | L <u>-,,,,,,,,,,,,,,,,,,,,,,,,,,,,,,,,,,,,</u> | <u>.                                    </u> |        |
| 308             |         |             |               |         |               |                  |                                                |                                              |        |

NO ALLOWABLE WILL BE ASSIGNED TO THIS COMPLETION UNTIL ALL INTERESTS HAVE BEEN CONSOLIDATED OR A NON-STANDARD UNIT HAS BEEN APPROVED BY THE DIVISION