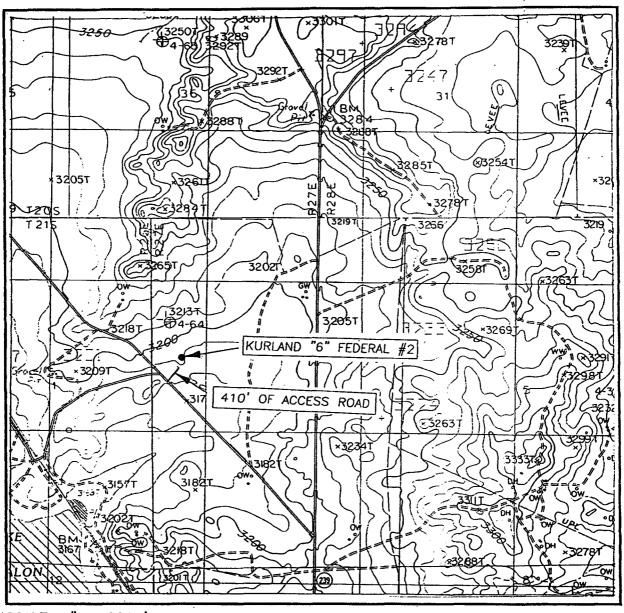

Attached you will find a land plat reflecting Fasken Oil & Ranch, Ltd. and Merit Energy Company as the offset operators, a net Lower Morrow B Sand Isopach map, a State of New Mexico form C-102 and a topographic map.

# LOCATION VERIFICATION MAP

SCALE: 1" = 2000'

CONTOUR INTERVAL: 10' ANGEL DRAW, N.M.

| SEC. 6 TWP. <u>21-S</u> RGE. <u>27-E</u>     |                     |
|----------------------------------------------|---------------------|
| SURVEY N.M.P.M.                              |                     |
| COUNTYEDDY                                   | JOHN WEST SURVEYING |
| DESCRIPTION 3000' FNL & 610' FWL             |                     |
| ELEVATION3188'                               | HOBBS, NEW MEXICO   |
| OPERATOR DEVON ENERGY PRODUCTION CO.,        | L.P. (505) 393-3117 |
| LEASE KURLAND "6" FEDERAL                    |                     |
| U.S.G.S. TOPOGRAPHIC MAP<br>ANGEL DRAW, N.M. |                     |