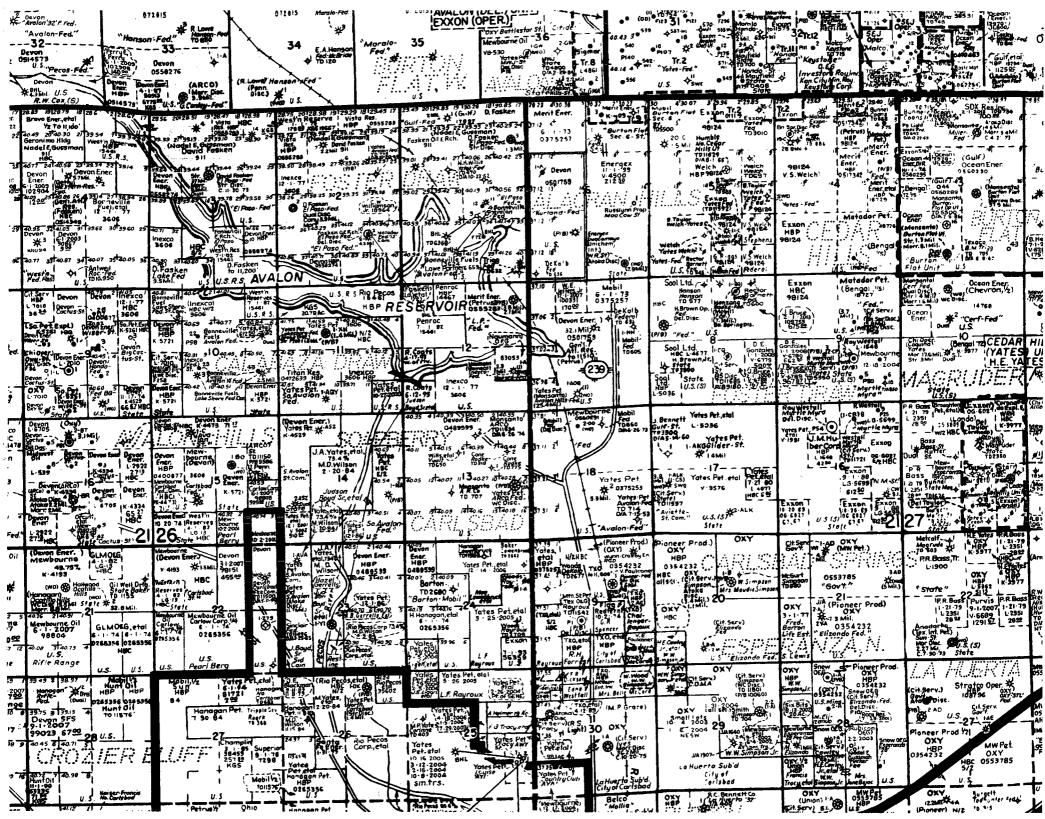

Attached you will find a land plat reflecting Fasken Oil & Ranch, Ltd. and Merit Energy Company as the offset operators, a net Lower Morrow B Sand Isopach map, a State of New Mexico form C-102 and a topographic map.

# LMRW B NET ISOPACH

PROD ACT A PROD PROD ACT 59 /33 12000 6 PROD rland 6 Fed 2 215 1532 / NA 0.2 0.1 VK PROD 11470 10 ROAREN 7 FEDERAL 0 11950 PROD INEXCO WOB, STIMMENTON 0.6

Wells\_gt\_8000\_TD <BURTON FLAT>

32 / 3 Net GR / Net 8% Porosity

PROD Comment

**ACT** Active producer

devon

SENM Morrow/Strawn Project Burton Flat Area, Eddy County, New Mexico Isopach: LMRW B Net 8% FDC Porosity Structure: T/Subsea LMRW (Base of MMRW Shale)