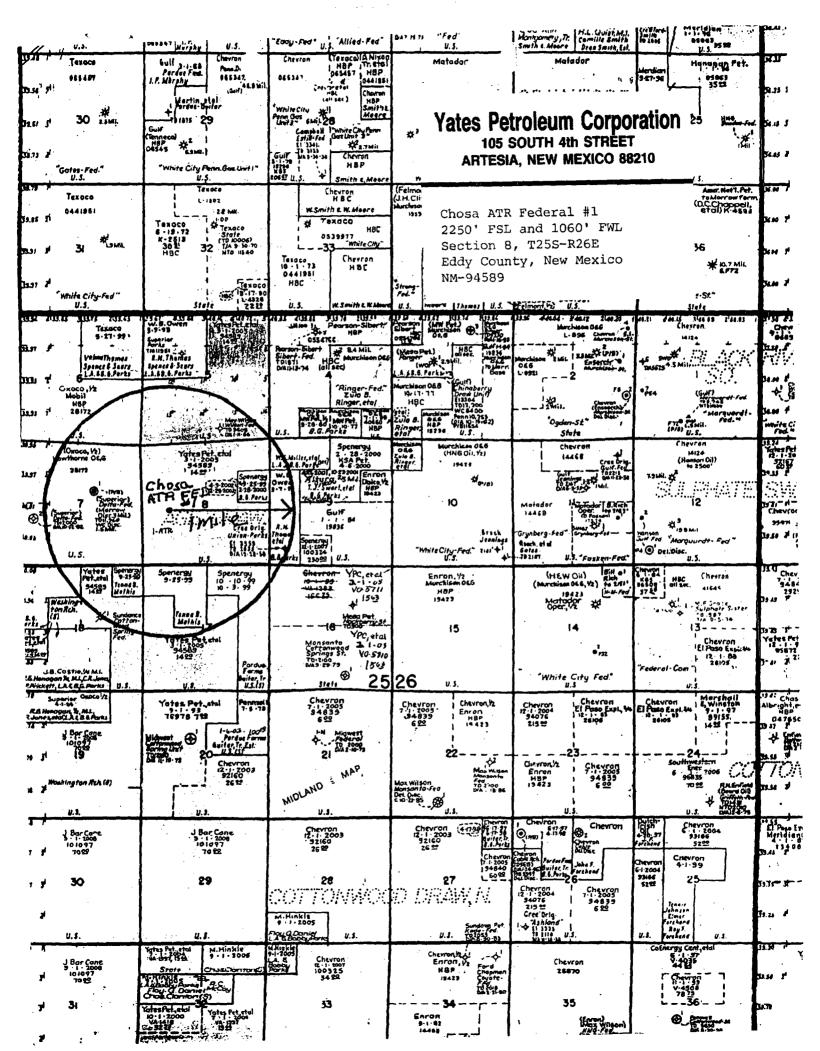

### EXISTING ROADS:

Exhibit A is a portion of the BLM map showing the well and roads in the vicinity of the proposed location. The proposed wellsite is located approximately 14 miles southwest of Carlsbad, New Mexico and the access route to the location is indicated in red and green on Exhibit A.