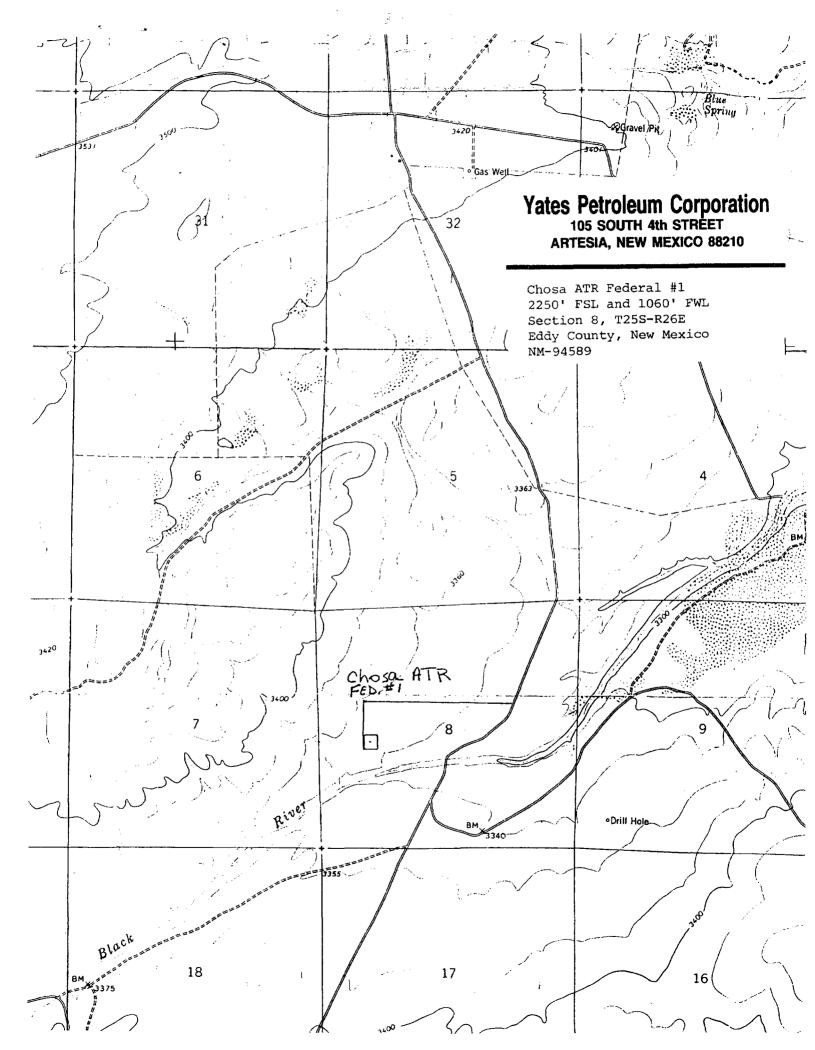

### EXISTING ROADS:

Exhibit A is a portion of the BLM map showing the well and roads in the vicinity of the proposed location. The proposed wellsite is located approximately 14 miles southwest of Carlsbad, New Mexico and the access route to the location is indicated in red and green on Exhibit A.

## **DIRECTIONS:**

From the Carlsbad Airport go approximately 9.8 miles south on Highway 285 to County Road 772 (Means and National Parks Highway). Turn left on CR 772 and go approximately 1.7 miles on the paved county road. At this point is the intersection of County Roads 772 and 476. County Road 772 jogs left then turns right (south) going through ranchhouse yard. Continue south on CR 772 (dirt road) for approx. 2.3 miles. Turn west on existing lease road and go approx. 0.5 of a mile. The new access road will start here going south.

## 2. PLANNED ACCESS ROAD:

- A. The proposed new access will be approximately 0.2 mile in length from the point of origin to the southwest corner of drilling pad. The road will lie in a north to south direction.
- B. The new road will be 14 feet in width (driving surface) and will be adequately drained to control runoff and soil erosion.
- C. The new road will be bladed with drainage on one side. Some traffic turnouts will be built.
- D. The route of the road is visible.
- E. Existing roads will be maintained in the same or better condition.