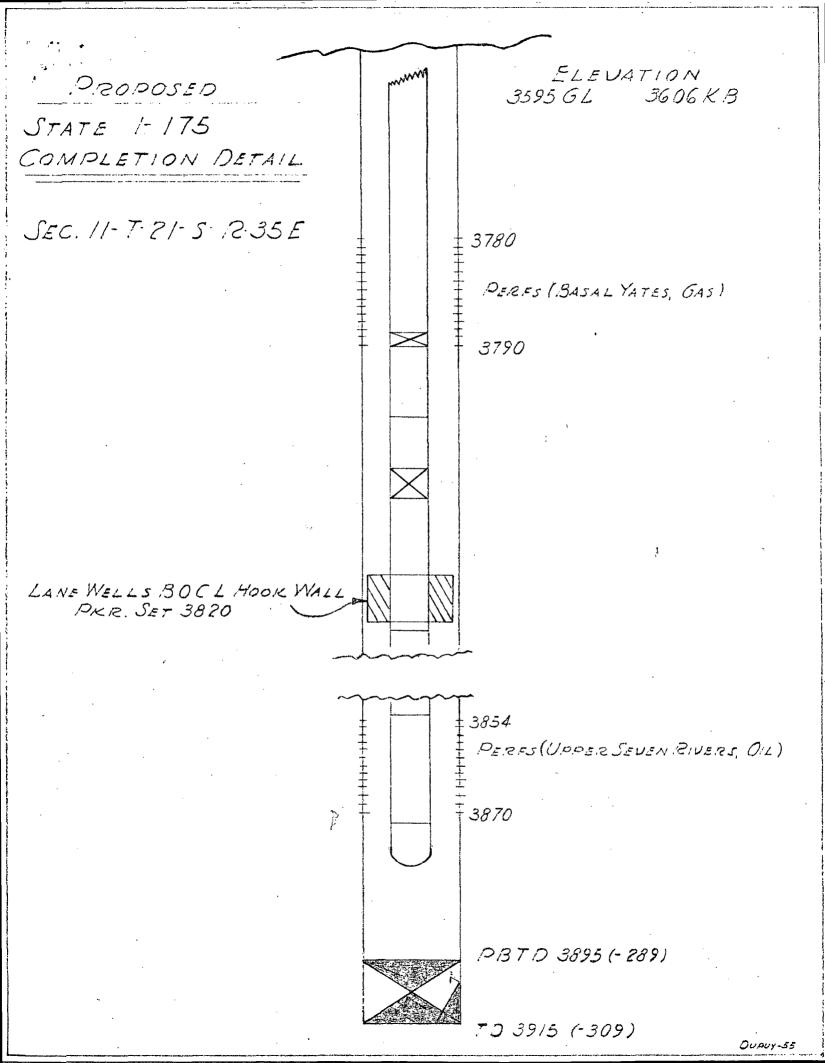

NSP=

Attached hereto is a plat showing acreage to be dedicated, the well location, and offset ownership. Also attached is a diagramatic sketch of the proposed dual completion.

If approval of this application is obtained, applicant proposes to dually complete its State #1-175 well in the Basal Yates Gas Zone perforations  $3780-90^{\circ}$  and the Upper Seven Rivers Oil Zone perforations  $3854-70^{\circ}$  by setting a hookwall packer at approximately  $3820^{\circ}$  and using an Otis Type "F" nipple with a straight-thru choke just above the packer. The gas will flow up the annulus between  $2\frac{1}{2}$ " EUE tubing and 7" casing, while the oil will flow up the tubing.