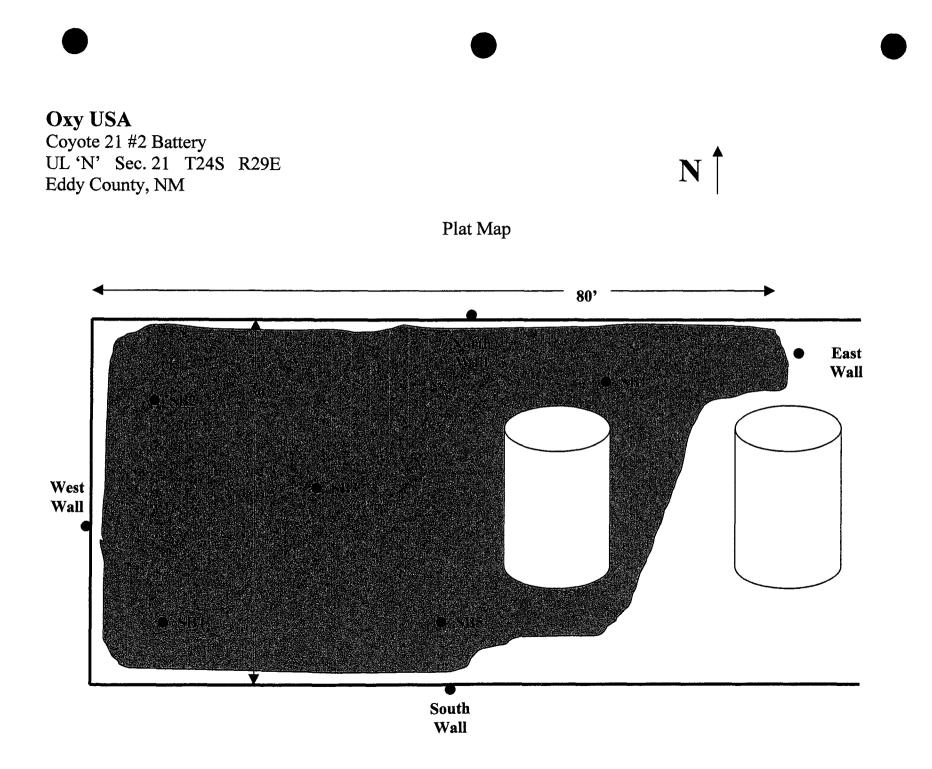

> Re: Closure Report for Oxy USA – Coyote 21 #2 Battery (Spill #2) UL 'N' Sec. 21 T24S R29E Eddy County 2RP-319

Mr. Mike Bratcher,

Elke Environmental was contracted by Oxy USA to complete the remediation of the leak at the Coyote 21 #2 Battery (Spill #2). The delineation of the site was completed during the excavation of the impacted soil. The ranking criteria for this site is as follows: Surface Body of Water – 0 points (1200' from Pecos River); Wellhead Protection Area – 0 points; Groundwater Depth – 20 points (GW < 50'). The total ranking for the site is 20 points. Attached are a plat map, field analytical, lab confirmations, pictures and disposal tickets for the site.

### **Field Analytical Report Form**

Client\_Oxy USA

\_\_\_\_\_ Analyst Robert Spangler

Site Coyote 21 #2 Battery (Spill #2)

| Sample ID  | Date    | Depth         | TPH / PPM                             | Cl/PPM                                | PID / PPM | GPS                                    |
|------------|---------|---------------|---------------------------------------|---------------------------------------|-----------|----------------------------------------|
| TP1        | 6-1-09  | 2'            |                                       | 1,250                                 |           | 32° 11.886' N                          |
|            |         |               |                                       | _,                                    |           | <u>103° 59.454' W</u>                  |
| TP1        | 6-1-09  | 3'            | 73                                    | 120                                   | 6.8       | 32° 11.886' N                          |
|            |         |               |                                       |                                       |           | <u>103° 59,454' W</u>                  |
| TP2        | 6-1-09  | 2' 6"         |                                       | 600                                   |           | 32° 11.890' N                          |
| 112        | 0-1-07  | 2.0           |                                       | 000                                   |           | <u>103° 59.461' W</u>                  |
| TP2        | 6-1-09  | 3' 6"         | 67                                    | 245                                   | 7.6       | 32° 11.890' N                          |
| 112        | 0-1-09  | 50            | 07                                    | 243                                   | 7.0       | 103° 59.461' W                         |
| TP3        | 6-1-09  | 2'            |                                       | 845                                   |           | 32° 11.887' N                          |
| 1F3        | 0-1-09  | 2             |                                       | 045                                   |           | 103° 59.455' W                         |
| 7702       | ( 1 00  | ~ ~ ~         | 0.2                                   | 015                                   | 0.2       | 32° 11.887' N                          |
| TP3        | 6-1-09  | 3'            | 83                                    | 215                                   | 9.3       | 103° 59.455' W                         |
|            |         | <b>01</b> (1) |                                       | 4.000                                 |           | 32° 11.884' N                          |
| TP4        | 5-27-09 | 2' 6"         |                                       | 4,020                                 |           | 103° 59.462' W                         |
|            |         |               |                                       |                                       |           | 32° 11.884' N                          |
| TP4        | 5-27-09 | 2' 10"        |                                       | 1,000                                 |           | 103° 59.462' W                         |
|            |         |               |                                       |                                       |           | 32° 11.884' N                          |
| TP4        | 5-27-09 | 3' 6"         | 58                                    | 197                                   | 8.9       | 103° 59.462' W                         |
|            |         |               |                                       |                                       |           | 32° 11.887' N                          |
| TP5        | 6-1-09  | 2'            |                                       | 898                                   |           | 103° 59.452' W                         |
| ·····      |         |               |                                       |                                       |           | <u> </u>                               |
| TP5        | 6-1-09  | 3'            | 47                                    | 150                                   | 8.2       | 103° 59.452' W                         |
|            |         |               |                                       |                                       |           | <u> </u>                               |
| North Wall | 5-28-09 | Surface       | 15                                    | 215                                   | 0.0       | 103° 59.458' W                         |
|            |         |               |                                       | · · · · · · · · · · · · · · · · · · · |           | <u> </u>                               |
| South Wall | 5-28-09 | Surface       | 21                                    | 240                                   | 0.0       |                                        |
|            |         |               |                                       |                                       |           | <u>103° 59.458' W</u><br>32° 11.887' N |
| East Wall  | 5-28-09 | Surface       | 41                                    | 220                                   | 0.0       |                                        |
|            |         |               | · · · · · · · · · · · · · · · · · · · |                                       |           | <u>103° 59.448' W</u>                  |
| West Wall  | 5-28-09 | Surface       | 32                                    | 235                                   | 0.0       | 32° 11.887' N                          |
|            |         |               |                                       |                                       |           | 103° 59.461' W                         |
|            |         |               |                                       |                                       |           |                                        |
|            |         |               |                                       |                                       |           |                                        |
|            |         |               | ]                                     | <u> </u>                              |           |                                        |