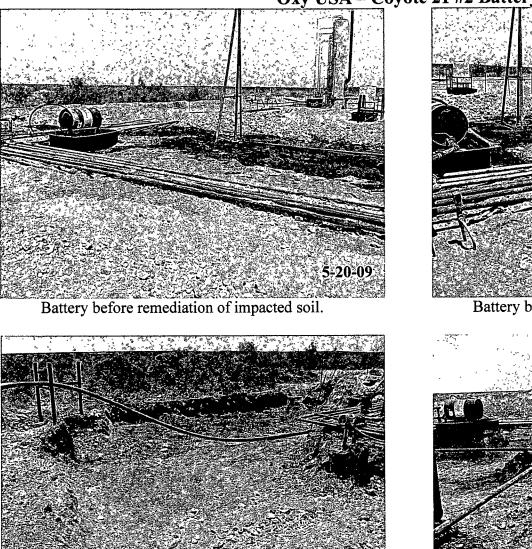

### Oxy USA - Coyote 21 #2 Battery

Battery before remediation of impacted soil.

Site after excavation of impacted soil to hard rock at 2' to 3' bgs.

5-28-09