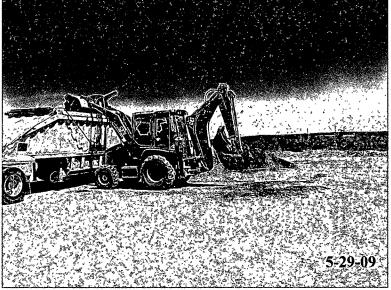

## Oxy USA – Coyote 21 #2 Battery

Excavation of impacted soil by hand around the tanks.

Site after backfill of clean native soil.

Loading impacted soil on trucks for disposal.

Site after backfill of clean native soil.