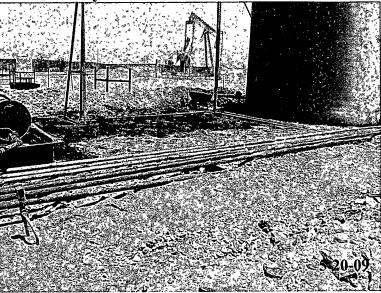

## Oxy USA – Coyote 21 #2 Battery

Excavation of impacted soil by hand around the tanks.

Site after backfill of clean native soil.

Loading impacted soil on trucks for disposal.

Site after backfill of clean native soil.