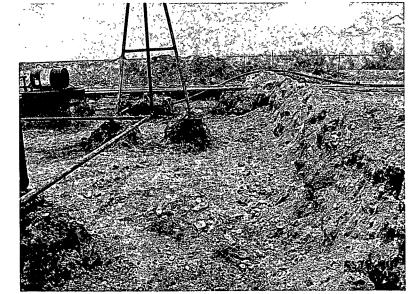

### Oxy USA - Coyote 21 #2 Battery

Battery before remediation of impacted soil.

Site after excavation of impacted soil to hard rock at 2' to 3' bgs.

5-28-09