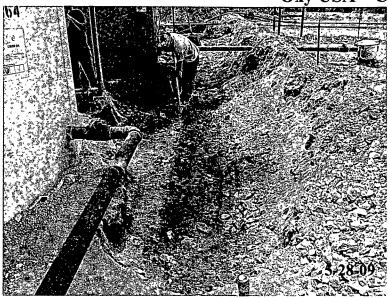

## Oxy USA – Coyote 21 #2 Battery

Excavation of impacted soil by hand around the tanks.

Site after backfill of clean native soil.

Loading impacted soil on trucks for disposal.

Site after backfill of clean native soil.