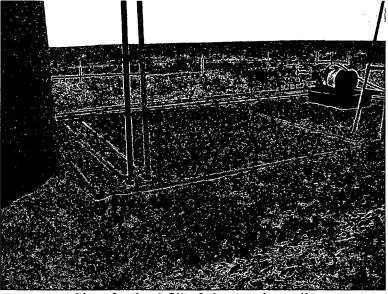

### Oxy USA - Coyote 21 #2 Battery

Battery before remediation of impacted soil.

Site after excavation of impacted soil to hard rock at 2' to 3' bgs.

5-28-09