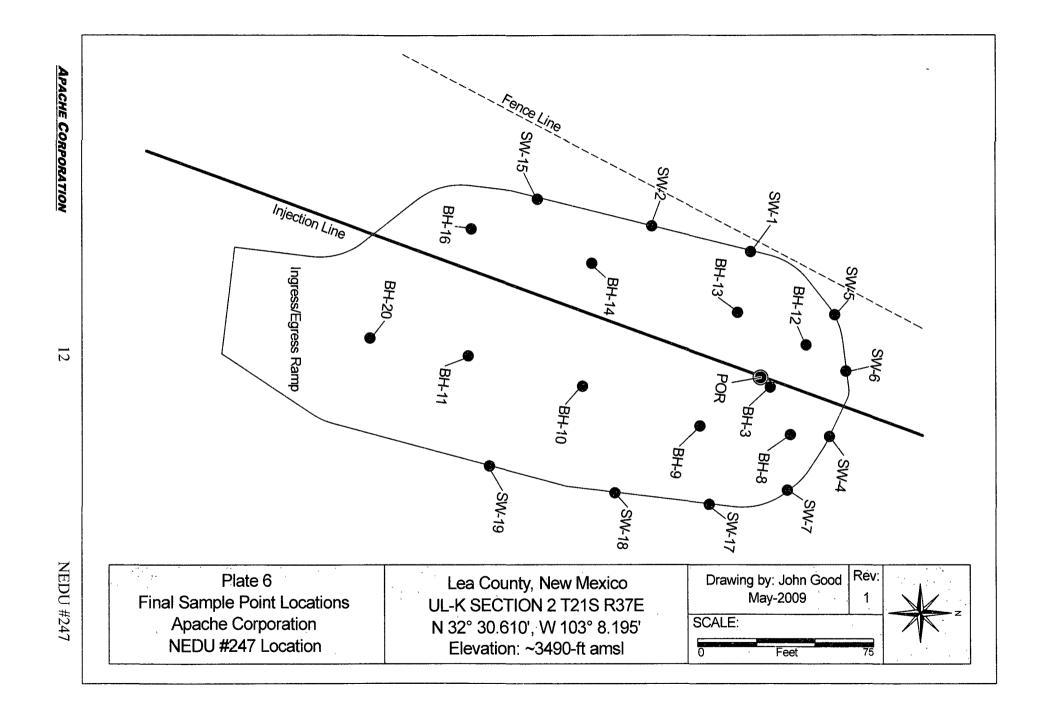

## **ATTACHMENTS**

| Plate 1: Site Location Map                  | 7     |
|---------------------------------------------|-------|
| Plate 2: Site Topography Map                | 8     |
| Plate 3: Site Aerial Photograph             | 9     |
| Plate 4: Ground Water Elevation Contour Map | 10    |
| Plate 5: Site Detail Drawing                | 11    |
| Plate 6: Final Sample Locations             | 12    |
| Analytical Results Summary Table            | 13    |
| Cardinal Laboratory Analytical Reports      | 14-17 |
| Photographs                                 | 18-23 |
| Initial NMOCD C-141(s)                      | 24    |
| Site Metrics Information                    | 25    |
| Final NMOCD C-141 Form                      | 26    |

| APACH            | E CORP - N      | EDU #247: L        | ABORATORY          | ANALYTICA        | L RESULTS       | SUMMARY            | TABLE              |
|------------------|-----------------|--------------------|--------------------|------------------|-----------------|--------------------|--------------------|
| Sample<br>Number | Sample<br>Depth | Sample<br>Location | Chlorides<br>mg/Kg | Sample<br>Number | Sample<br>Depth | Sample<br>Location | Chlorides<br>mg/Kg |
| SW1              | 15-ft           | SideWall           | 48                 | BH14             | 20-ft           | Bottom             | 64                 |
| SW2              | 15-ft           | SideWall           | 48                 | SW15             | 15-ft           | SideWall           | 80                 |
| SW3              | 15-ft           | SideWall           | 48                 | BH16             | 20-ft           | Bottom             | 64                 |
| SW4              | 15-ft           | SideWall           | 48                 | SW17             | 15-ft           | SideWall           | 80                 |
| SW5              | 15-ft           | SideWall           | 224                | SW18             | 15-ft           | SideWall           | 48                 |
| SW6              | 15-ft           | SideWall           | 48                 | SW19             | 15-ft           | SideWall           | 64                 |
| SW7              | 15-ft           | SideWall           | 96                 | BH20             | 20-ft           | Bottom             | 96                 |
| ВН8              | 20-ft           | Bottom             | 48                 | BKFL-1           | 18-ft           | Blend              | 96                 |
| ВН9              | 20-ft           | Bottom             | 64                 | BKFL-2           | 15-ft           | Blend              | 112                |
| BH10             | 20-ft           | Bottom             | 48                 | BKFL-3           | 12-ft           | Blend              | 128                |
| BH11             | 20-ft           | Bottom             | 64                 | BKFL-4           | 9-ft            | Blend              | 128                |
| BH12             | 20-ft           | Bottom             | 16                 | BKFL-5           | 6-ft            | Blend              | 112                |
| BH13             | 20-ft           | Bottom             | 80                 | BKFL-6           | 3-ft            | Blend              | 112                |