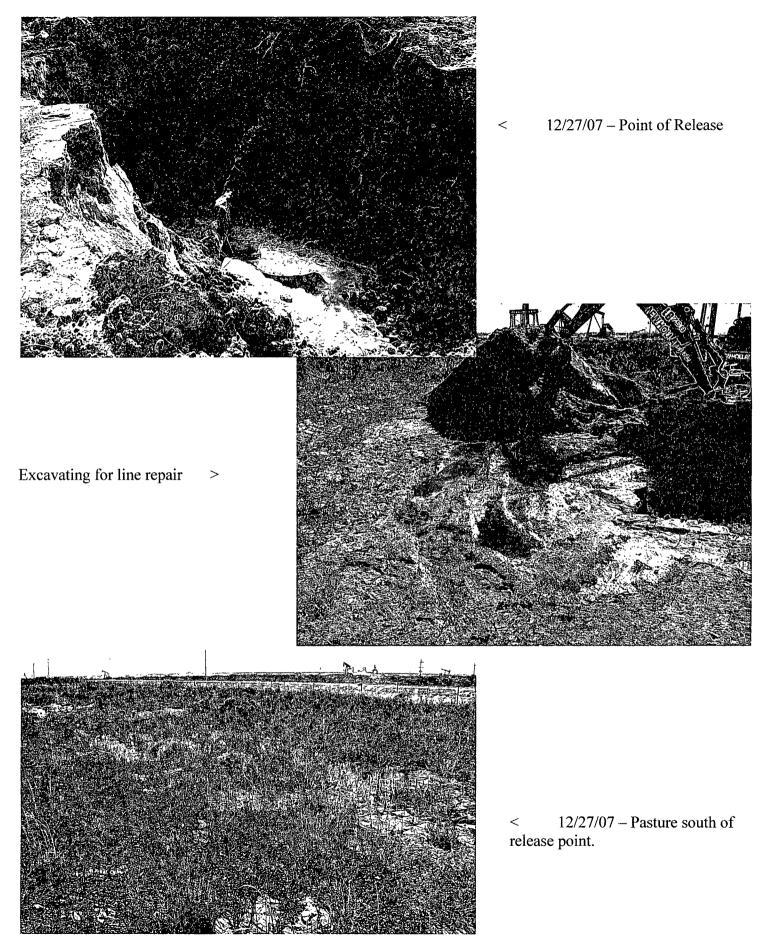

#### RELEASE SPECIFIC DATA:

Date and Time of Release(s): discovered at 8:15 AM - - 12/27/07

Material Released: Produced Water and Crude Oil component

Volume Released: >500-bbl Volume Recovered: 140-bbl Cause of Release: Loss of pipe integrity – 8" Steel PW injection line

#### **REMEDIATION SUMMARY:**

Remediation of the release affected area(s) was a three-phase process, separating the project into east, west and central areas. All three areas were remediated with a risk-based protocol incorporating excavation/disposal, blending and polyvinyl liner installations.

The east area was the most seriously contaminated area (Cl contamination >250-ppm down to 56-ft bgs). The area was excavated to 37-ft bgs leaving soil with a maximum contamination level of 9,360-ppm Cl in-place. The excavation was backfilled with blended material to 5-ft bgs and covered with a 110' X 155' 20-mil liner and covered with caliche and topsoil.