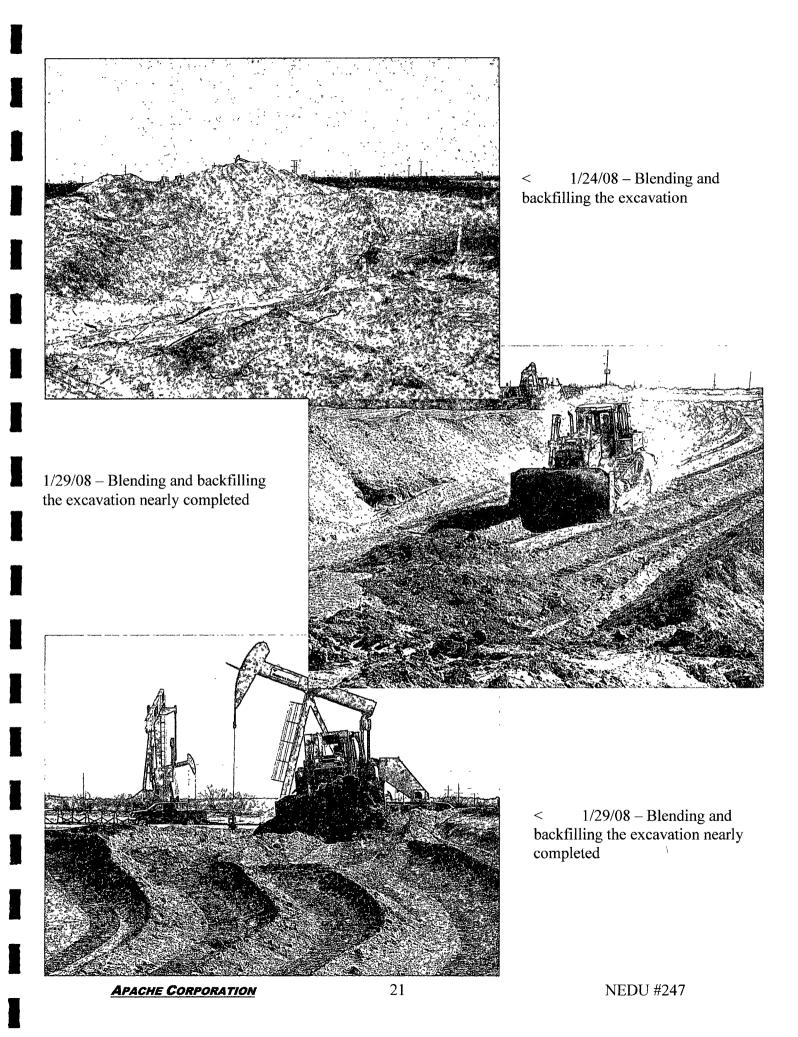

## **5.0 Remediation Process**

Remediation of the release affected area consisted of the excavation and disposal of approximately 12,000-yd<sup>3</sup> of hydrocarbon and chloride contaminated soil. All disposal was at J&L Landfarm. The excavated area was then extended laterally and vertically to achieve chloride levels less than the regulatory requirement of 250-ppm. This excavated material was stockpiled on the surface at the south end of the excavation. 9,780-yd<sup>3</sup> of clean caliche was purchased and transported to the location and blended with the chloride contaminated stockpile. The excavation was then backfilled with the blended material. Six samples of this blended backfill were obtained during the backfill operation (Jan-24 to Jan-30), all displaying <250-ppm chloride concentrations. 2,660-yd<sup>3</sup> of clean topsoil was purchased and transported to the location. This topsoil was utilized to apply an

approximate 3-ft final topsoil layer to the remediation site. Remediation of the release site was completed on January 31, 2008.

Based on the contents and data contained herein, Apache Corporation requests that NMOCD require "no further action" as regards the soil contamination resulting from the December 27, 2007 release of produced water and crude oil at this location.