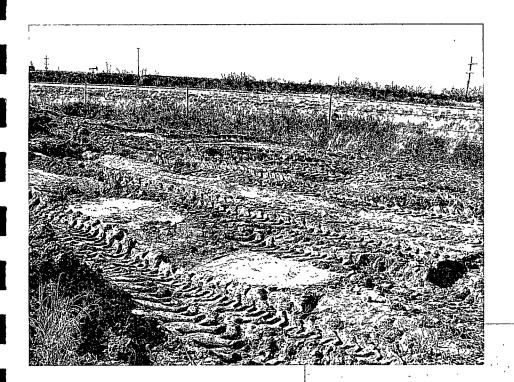

## **5.0 Remediation Process**

Remediation of the release affected area consisted of the excavation and disposal of approximately 12,000-yd<sup>3</sup> of hydrocarbon and chloride contaminated soil. All disposal was at J&L Landfarm. The excavated area was then extended laterally and vertically to achieve chloride levels less than the regulatory requirement of 250-ppm. This excavated material was stockpiled on the surface at the south end of the excavation. 9,780-yd<sup>3</sup> of clean caliche was purchased and transported to the location and blended with the chloride contaminated stockpile. The excavation was then backfilled with the blended material. Six samples of this blended backfill were obtained during the backfill operation (Jan-24 to Jan-30), all displaying <250-ppm chloride concentrations. 2,660-yd<sup>3</sup> of clean topsoil was purchased and transported to the location. This topsoil was utilized to apply an