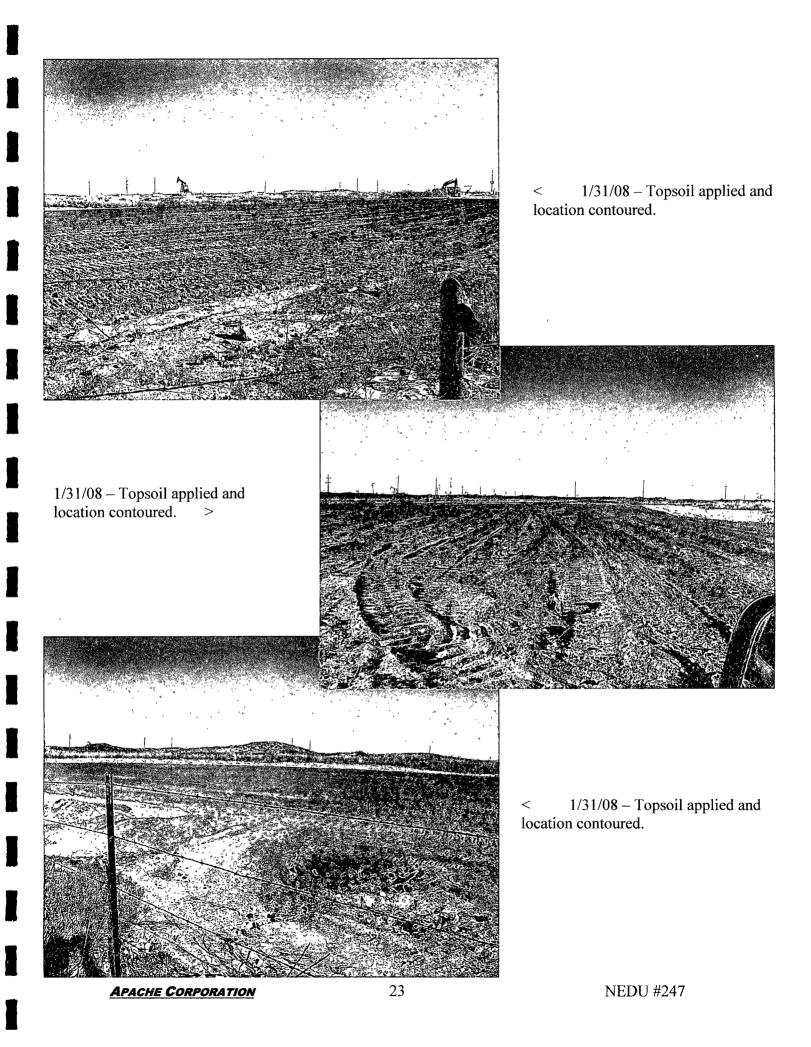

## **5.0 Remediation Process**

Remediation of the release affected area consisted of the excavation and disposal of approximately 12,000-yd<sup>3</sup> of hydrocarbon and chloride contaminated soil. All disposal was at J&L Landfarm. The excavated area was then extended laterally and vertically to achieve chloride levels less than the regulatory requirement of 250-ppm. This excavated material was stockpiled on the surface at the south end of the excavation. 9,780-yd<sup>3</sup> of clean caliche was purchased and transported to the location and blended with the chloride contaminated stockpile. The excavation was then backfilled with the blended material. Six samples of this blended backfill were obtained during the backfill operation (Jan-24 to Jan-30), all displaying <250-ppm chloride concentrations. 2,660-yd<sup>3</sup> of clean topsoil was purchased and transported to the location. This topsoil was utilized to apply an

approximate 3-ft final topsoil layer to the remediation site. Remediation of the release site was completed on January 31, 2008.

Based on the contents and data contained herein, Apache Corporation requests that NMOCD require "no further action" as regards the soil contamination resulting from the December 27, 2007 release of produced water and crude oil at this location.