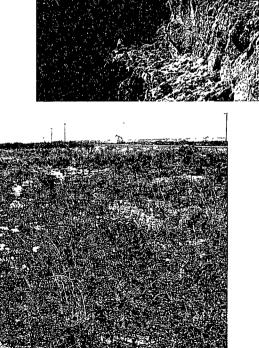

Release Affected Area: >20,000-ft<sup>2</sup>
Depth of Contamination: 20-ft bgs

**NMOCD Site Ranking**: 20 (ground water <50-ft below lowest contamination)

Remediation Action Levels: TPH: 100-ppm; Benzene: 10-ppm; BTEX: 50-ppm; Cl – 250-ppm

## 3.0 Contaminant and Size of Area

The primary Contaminant of Concern (COC) was total chlorides resulting from the produced water release at this location. Hydrocarbon contamination was limited to the top 5-ft of the release surface area. The areal extent of the excavated release was ~29,000-ft<sup>2</sup>.