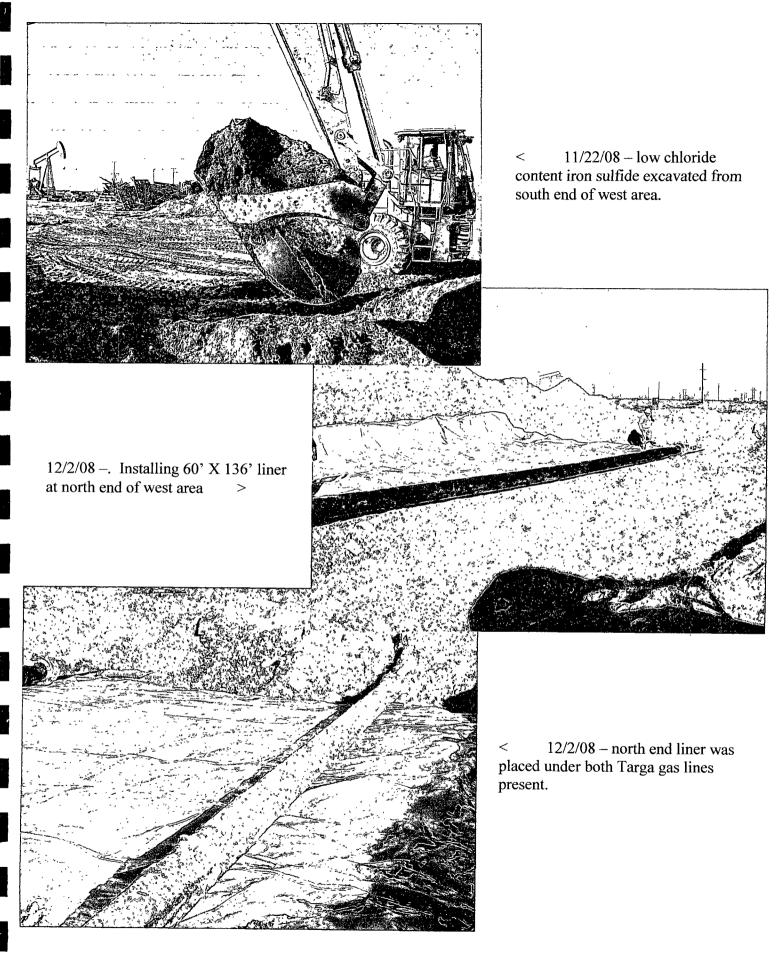

The contaminated west area (running parallel with two major gas lines) was excavated to 30-ft bgs at the northern extent. Analyses indicated a chloride concentration of 5000-ppm at the 30-ft level between the gas lines and ~1400-ppm at 17-ft bgs west of the gas lines. The center and southern portions of the west area were heavily contaminated with iron sulfide, however, this iron sulfide tested very low (<250-ppm) for chlorides indicating that it was the result of a natural gas leak. This iron sulfide was excavated, allowed to reduce back to iron oxide and then utilized to blend the material excavated at the north end. The north end was backfilled with blended material (<1000-ppm Cl) and covered with a 60' X 136' 20-mil polyvinyl liner and a final 3-ft layer of clean red sand. The center and south excavation was backfilled with the remainder of the excavated soil blended to <250-ppm Cl. -place.