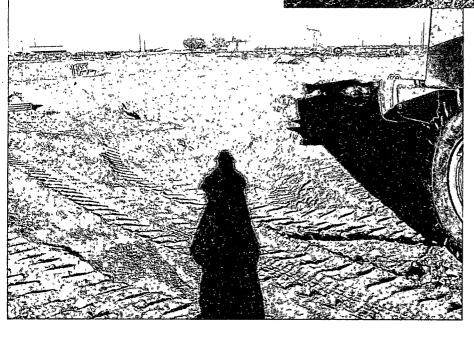

### REMEDIATION SUMMARY:

Remediation of the release affected area(s) was a three-phase process, separating the project into east, west and central areas. All three areas were remediated with a risk-based protocol incorporating excavation/disposal, blending and polyvinyl liner installations.

## 5.0 Remediation Process

Remediation of the release affected area(s) was a three-phase process, separating the project into east, west and central areas. All three areas were remediated with a risk-based protocol incorporating excavation/disposal, blending and polyvinyl liner installations.

Based on progressive field analyses for chlorides, the east area was excavated to 30-ft bgs resulting in 10,856-yd<sup>3</sup> of contaminated soil disposal at Sundance Services. A delineation trench was extended from the 30-ft bgs level to ~59-ft bgs at the northwest area of the excavation. Field and laboratory analyses yielded the following chloride concentrations (ppm): @30'- (20,000); @37'-