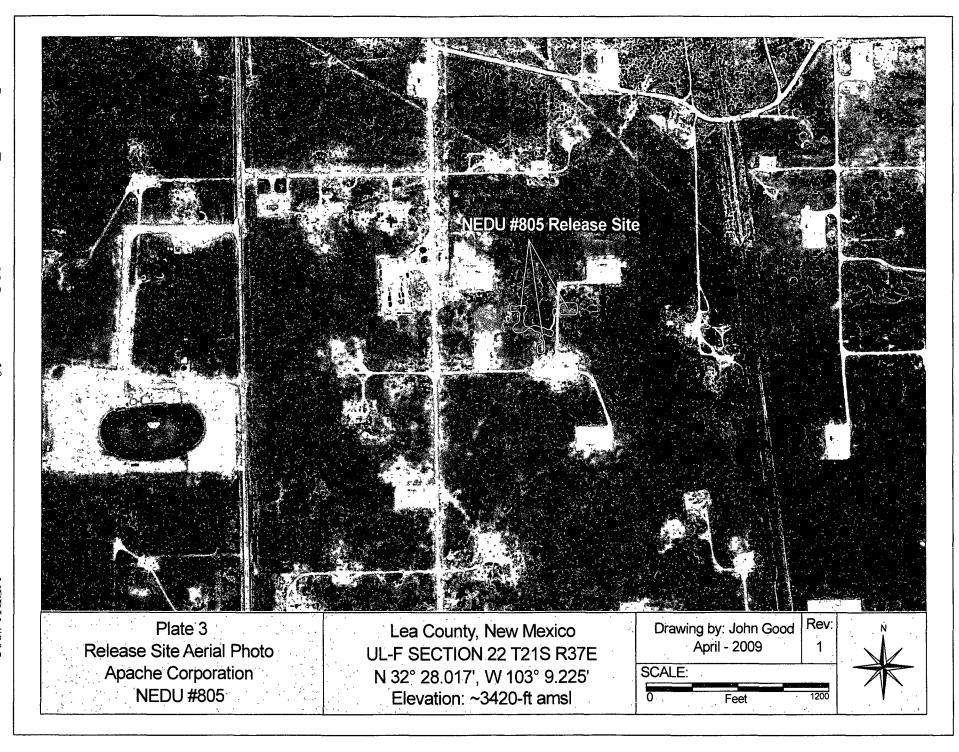

#### SITE SPECIFIC DATA:

Legal Description:

Lea County, New Mexico

UL-F Section 22 T21S R37E

General Location:

2.0 miles NNE (8.0°) of Eunice, NM.

Latitude: N32° 28.017'

Longitude: W103° 9.225'

Elevation: 3,420-ft amsl

Land Ownership:

Private – Deck Estate

Ground Water Elevation:

60-ft bgs (monitor well data)

Water Wells within 1000-ft: none

Surface Water within 1000-ft:

none

#### 2.3 Area Ground Water

The Chevron-Texaco water contour map ( $Plate\ 4\ of\ Attachments$ ) indicates that water in this area is 56'-67' bgs. Two monitor wells drilled at the site resulted in 60-ft bgs water depths.