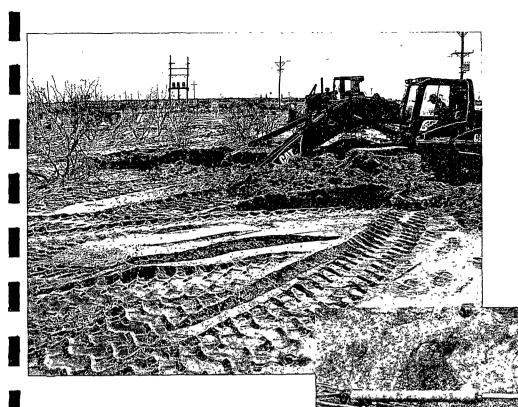

### REMEDIATION SUMMARY:

Remediation of the release affected area(s) was a three-phase process, separating the project into east, west and central areas. All three areas were remediated with a risk-based protocol incorporating excavation/disposal, blending and polyvinyl liner installations.

The east area was the most seriously contaminated area (Cl contamination >250-ppm down to 56ft bgs). The area was excavated to 37-ft bgs leaving soil with a maximum contamination level of 9,360-ppm Cl in-place. The excavation was backfilled with blended material to 5-ft bgs and covered with a 110' X 155' 20-mil liner and covered with caliche and topsoil.

Based on progressive field analyses for chlorides, the east area was excavated to 30-ft bgs resulting in 10,856-yd<sup>3</sup> of contaminated soil disposal at Sundance Services. A delineation trench was extended from the 30-ft bgs level to ~59-ft bgs at the northwest area of the excavation. Field and laboratory analyses yielded the following chloride concentrations (ppm): @30'- (20,000); @37'-

(5,040); @41'- (9,360); @45'- (7,360); @55'- (928); @57'- (224); and @59'- (224). Consultation with NMOCD resulted in the approval of a risk-based closure leaving soil below the 37-ft bgs level in-place, blending the soil excavated from the 30 to 37-ft bgs zone, and covering the final backfilled excavation with a 20-mil polyvinyl liner. The 7-ft zone from 30 to 37-ft bgs was excavated and stockpiled on the surface for blending with previously stockpiled clean soil (from benching/sloping sidewalls and excavated soil that was <1000-ppm Cl). Final sidewall and bottom samples were obtained at the 37-ft bgs level. The surface stockpiles were blended and then pushed back into the excavation. Four progressive samples of this blended material were obtained over a 2-day period, all yielding chloride concentrations in the 400-450-ppm range. The blended backfill was then covered with clean caliche and brought up to the desired liner level of ~10-ft bgs. A 110' X 155' 20-mil polyvinyl liner (5-ft overlapping) was installed over the excavation. Clean topsoil was transported in and placed on top of the liner up to the 3-ft bgs level. The stockpiled native red sand was then used to bring the excavation up to approximated natural grade.