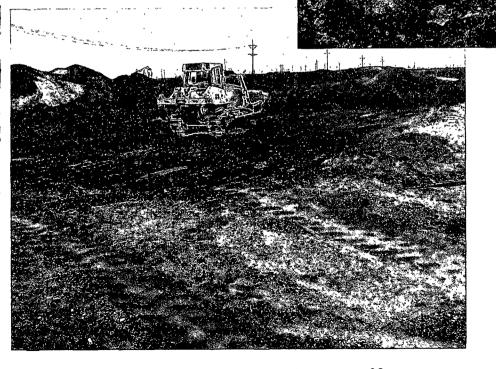

### REMEDIATION SUMMARY:

Remediation of the release affected area(s) was a three-phase process, separating the project into east, west and central areas. All three areas were remediated with a risk-based protocol incorporating excavation/disposal, blending and polyvinyl liner installations.

The contaminated west area (running parallel with two major gas lines) was excavated to 30-ft bgs at the northern extent. Analyses indicated a chloride concentration of 5000-ppm at the 30-ft level between the gas lines and ~1400-ppm at 17-ft bgs west of the gas lines. The center and southern portions of the west area were heavily contaminated with iron sulfide, however, this iron sulfide tested very low (<250-ppm) for chlorides indicating that it was the result of a natural gas leak. This iron sulfide was excavated, allowed to reduce back to iron oxide and then utilized to blend the material excavated at the north end. The north end was backfilled with blended material (<1000-ppm Cl) and covered with a 60' X 136' 20-mil polyvinyl liner and a final 3-ft layer of clean red sand. The center and south excavation was backfilled with the remainder of the excavated soil blended to <250-ppm Cl. -place.