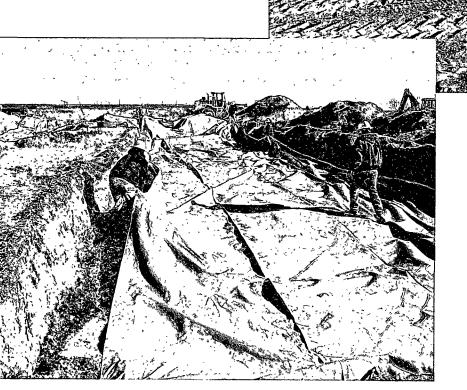

The east area was the most seriously contaminated area (Cl contamination >250-ppm down to 56ft bgs). The area was excavated to 37-ft bgs leaving soil with a maximum contamination level of 9,360-ppm Cl in-place. The excavation was backfilled with blended material to 5-ft bgs and covered with a 110' X 155' 20-mil liner and covered with caliche and topsoil.

Based on progressive field analyses for chlorides, the east area was excavated to 30-ft bgs resulting in 10,856-yd<sup>3</sup> of contaminated soil disposal at Sundance Services. A delineation trench was extended from the 30-ft bgs level to ~59-ft bgs at the northwest area of the excavation. Field and laboratory analyses yielded the following chloride concentrations (ppm): @30'- (20,000); @37'-

(5,040); @41'- (9,360); @45'- (7,360); @55'- (928); @57'- (224); and @59'- (224). Consultation with NMOCD resulted in the approval of a risk-based closure leaving soil below the 37-ft bgs level in-place, blending the soil excavated from the 30 to 37-ft bgs zone, and covering the final backfilled excavation with a 20-mil polyvinyl liner. The 7-ft zone from 30 to 37-ft bgs was excavated and stockpiled on the surface for blending with previously stockpiled clean soil (from benching/sloping sidewalls and excavated soil that was <1000-ppm Cl). Final sidewall and bottom samples were obtained at the 37-ft bgs level. The surface stockpiles were blended and then pushed back into the excavation. Four progressive samples of this blended material were obtained over a 2-day period, all yielding chloride concentrations in the 400-450-ppm range. The blended backfill was then covered with clean caliche and brought up to the desired liner level of ~10-ft bgs. A 110' X 155' 20-mil polyvinyl liner (5-ft overlapping) was installed over the excavation. Clean topsoil was transported in and placed on top of the liner up to the 3-ft bgs level. The stockpiled native red sand was then used to bring the excavation up to approximated natural grade.