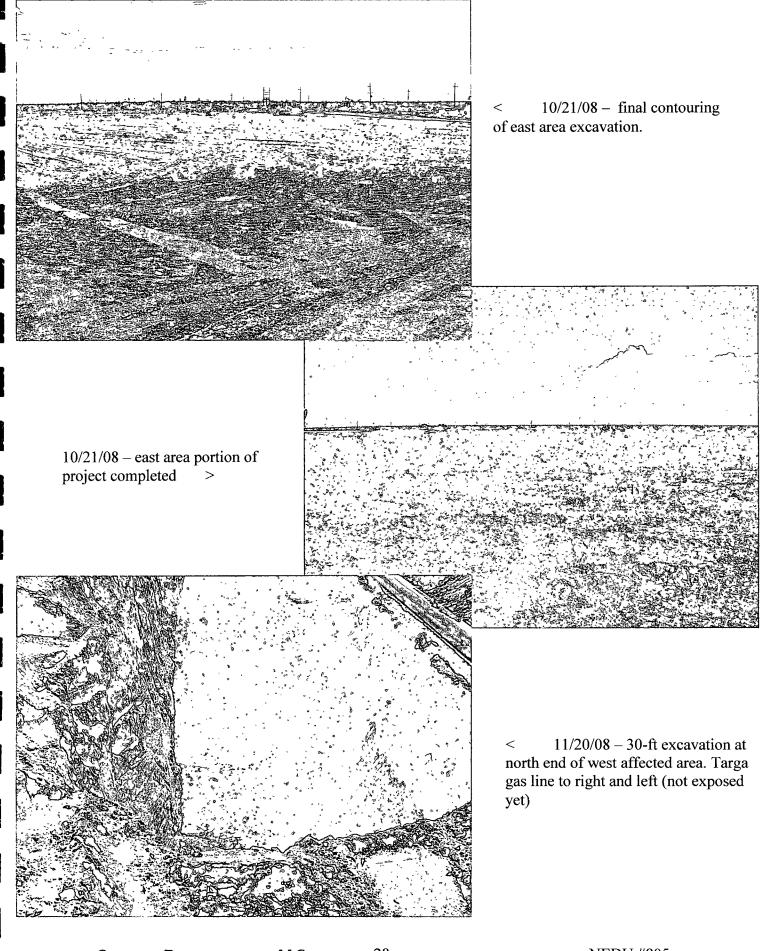

Based on progressive field analyses for chlorides, the east area was excavated to 30-ft bgs resulting in 10,856-yd<sup>3</sup> of contaminated soil disposal at Sundance Services. A delineation trench was extended from the 30-ft bgs level to ~59-ft bgs at the northwest area of the excavation. Field and laboratory analyses yielded the following chloride concentrations (ppm): @30'- (20,000); @37'-

(5,040); @41'- (9,360); @45'- (7,360); @55'- (928); @57'- (224); and @59'- (224). Consultation with NMOCD resulted in the approval of a risk-based closure leaving soil below the 37-ft bgs level in-place, blending the soil excavated from the 30 to 37-ft bgs zone, and covering the final backfilled excavation with a 20-mil polyvinyl liner. The 7-ft zone from 30 to 37-ft bgs was excavated and stockpiled on the surface for blending with previously stockpiled clean soil (from benching/sloping sidewalls and excavated soil that was <1000-ppm Cl). Final sidewall and bottom samples were obtained at the 37-ft bgs level. The surface stockpiles were blended and then pushed back into the excavation. Four progressive samples of this blended material were obtained over a 2-day period, all yielding chloride concentrations in the 400-450-ppm range. The blended backfill was then covered with clean caliche and brought up to the desired liner level of ~10-ft bgs. A 110' X 155' 20-mil polyvinyl liner (5-ft overlapping) was installed over the excavation. Clean topsoil was transported in and placed on top of the liner up to the 3-ft bgs level. The stockpiled native red sand was then used to bring the excavation up to approximated natural grade.

The contaminated west area (running parallel with two major gas lines) was excavated to 30-ft bgs at the northern extent. Analyses indicated a chloride concentration of 5000-ppm at the 30-ft level between the gas lines and ~1400-ppm at 17-ft bgs west of the gas lines. The center and southern portions of the west area were heavily contaminated with iron sulfide, however, this iron sulfide tested very low (<250-ppm) for chlorides indicating that it was the result of a natural gas leak. This iron sulfide was excavated, allowed to reduce back to iron oxide and then utilized to blend the material excavated at the north end. The north end was backfilled with blended material (<1000-ppm Cl) and covered with a 60' X 136' 20-mil polyvinyl liner and a final 3-ft layer of clean red sand. The center and south excavation was backfilled with the remainder of the excavated soil blended to <250-ppm Cl. -place.