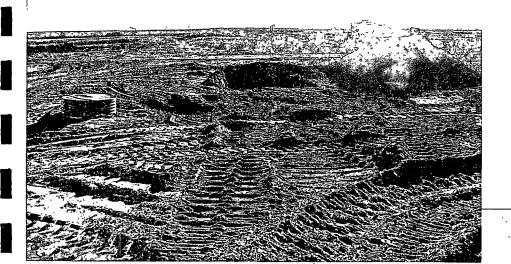

The east area was the most seriously contaminated area (Cl contamination >250-ppm down to 56ft bgs). The area was excavated to 37-ft bgs leaving soil with a maximum contamination level of 9,360-ppm Cl in-place. The excavation was backfilled with blended material to 5-ft bgs and covered with a 110' X 155' 20-mil liner and covered with caliche and topsoil.

Based on progressive field analyses for chlorides, the east area was excavated to 30-ft bgs resulting in 10,856-yd<sup>3</sup> of contaminated soil disposal at Sundance Services. A delineation trench was extended from the 30-ft bgs level to ~59-ft bgs at the northwest area of the excavation. Field and laboratory analyses yielded the following chloride concentrations (ppm): @30'- (20,000); @37'-

(5,040); @41'- (9,360); @45'- (7,360); @55'- (928); @57'- (224); and @59'- (224). Consultation with NMOCD resulted in the approval of a risk-based closure leaving soil below the 37-ft bgs level in-place, blending the soil excavated from the 30 to 37-ft bgs zone, and covering the final backfilled excavation with a 20-mil polyvinyl liner. The 7-ft zone from 30 to 37-ft bgs was excavated and stockpiled on the surface for blending with previously stockpiled clean soil (from benching/sloping sidewalls and excavated soil that was <1000-ppm Cl). Final sidewall and bottom samples were obtained at the 37-ft bgs level. The surface stockpiles were blended and then pushed back into the excavation. Four progressive samples of this blended material were obtained over a 2-day period, all yielding chloride concentrations in the 400-450-ppm range. The blended backfill was then covered with clean caliche and brought up to the desired liner level of ~10-ft bgs. A 110' X 155' 20-mil polyvinyl liner (5-ft overlapping) was installed over the excavation. Clean topsoil was transported in and placed on top of the liner up to the 3-ft bgs level. The stockpiled native red sand was then used to bring the excavation up to approximated natural grade.