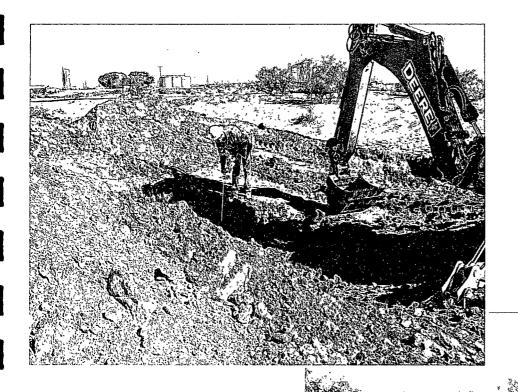

The northern portion of the central area was delineated with five trenches aligned on either side of the injection line running east-west through the release area. The five trenches displayed chloride concentrations <1500-ppm at the 12-ft bgs level. Two 24' X 170' areas on the north and south sides of the injection line were excavated to 3-ft bgs and were lined with 12-mil polyvinyl liners. Backfill was with clean sand obtained from lateral areas.