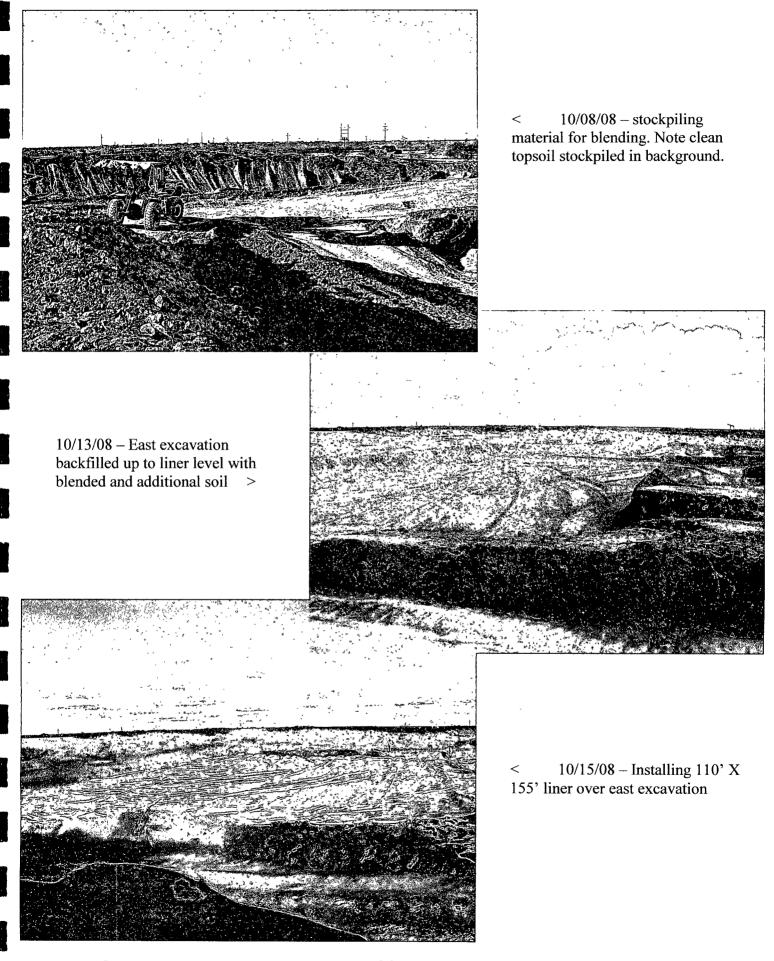

(5,040); @41'- (9,360); @45'- (7,360); @55'- (928); @57'- (224); and @59'- (224). Consultation with NMOCD resulted in the approval of a risk-based closure leaving soil below the 37-ft bgs level in-place, blending the soil excavated from the 30 to 37-ft bgs zone, and covering the final backfilled excavation with a 20-mil polyvinyl liner. The 7-ft zone from 30 to 37-ft bgs was excavated and stockpiled on the surface for blending with previously stockpiled clean soil (from benching/sloping sidewalls and excavated soil that was <1000-ppm Cl). Final sidewall and bottom samples were obtained at the 37-ft bgs level. The surface stockpiles were blended and then pushed back into the excavation. Four progressive samples of this blended material were obtained over a 2-day period, all yielding chloride concentrations in the 400-450-ppm range. The blended backfill was then covered with clean caliche and brought up to the desired liner level of ~10-ft bgs. A 110' X 155' 20-mil polyvinyl liner (5-ft overlapping) was installed over the excavation. Clean topsoil was transported in and placed on top of the liner up to the 3-ft bgs level. The stockpiled native red sand was then used to bring the excavation up to approximated natural grade.