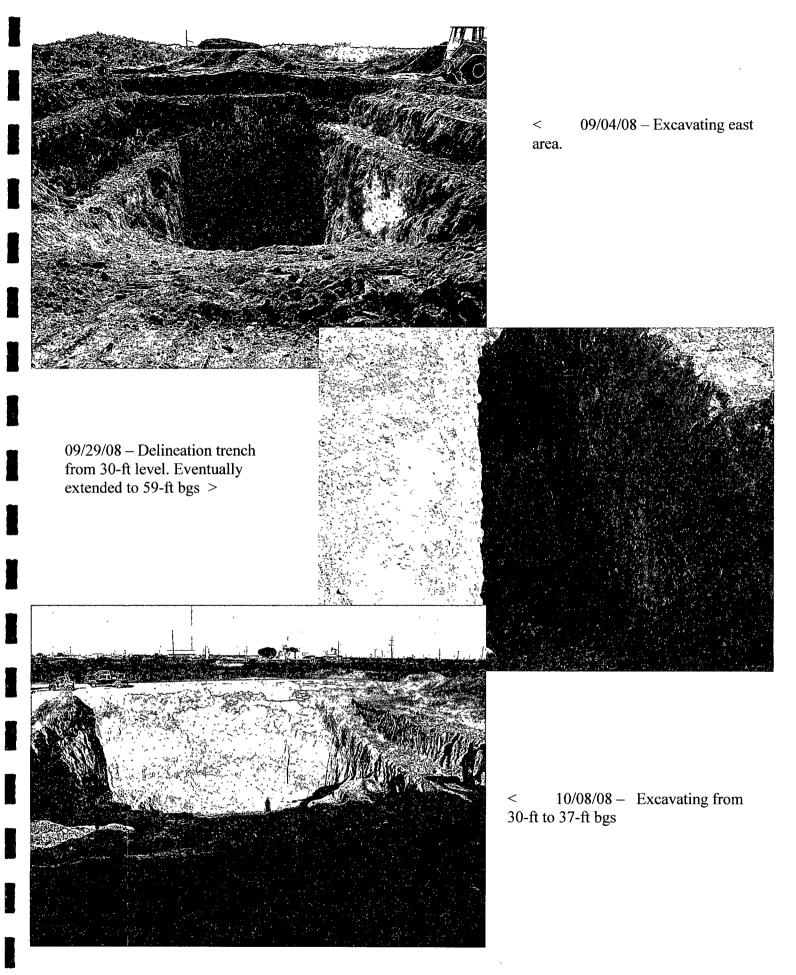

Based on progressive field analyses for chlorides, the east area was excavated to 30-ft bgs resulting in 10,856-yd<sup>3</sup> of contaminated soil disposal at Sundance Services. A delineation trench was extended from the 30-ft bgs level to ~59-ft bgs at the northwest area of the excavation. Field and laboratory analyses yielded the following chloride concentrations (ppm): @30'- (20,000); @37'-

(5,040); @41'- (9,360); @45'- (7,360); @55'- (928); @57'- (224); and @59'- (224). Consultation with NMOCD resulted in the approval of a risk-based closure leaving soil below the 37-ft bgs level in-place, blending the soil excavated from the 30 to 37-ft bgs zone, and covering the final backfilled excavation with a 20-mil polyvinyl liner. The 7-ft zone from 30 to 37-ft bgs was excavated and stockpiled on the surface for blending with previously stockpiled clean soil (from benching/sloping sidewalls and excavated soil that was <1000-ppm Cl). Final sidewall and bottom samples were obtained at the 37-ft bgs level. The surface stockpiles were blended and then pushed back into the excavation. Four progressive samples of this blended material were obtained over a 2-day period, all yielding chloride concentrations in the 400-450-ppm range. The blended backfill was then covered with clean caliche and brought up to the desired liner level of ~10-ft bgs. A 110' X 155' 20-mil polyvinyl liner (5-ft overlapping) was installed over the excavation. Clean topsoil was transported in and placed on top of the liner up to the 3-ft bgs level. The stockpiled native red sand was then used to bring the excavation up to approximated natural grade.