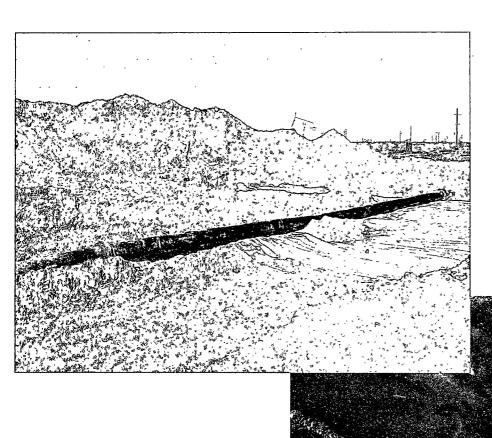

Cause of Release:

Loss of pipe integrity – 2" PVC PW conduit

Release Affected Area:

 $>20,000-\text{ft}^2$ 

Depth of Contamination:

56-ft bgs (@ east terminus of flow path)

**NMOCD Site Ranking:** 

20 (ground water <50-ft below lowest contamination)

## 3.0 Contaminant and Size of Area

The primary Contaminant of Concern (COC) was total chlorides resulting from the produced water release on 11/12/05. Hydrocarbon contamination was minimal and limited to the top 2-ft of the area. The areal extent of the release was  $\sim 21,000$ -ft<sup>2</sup>.

The contaminated west area (running parallel with two major gas lines) was excavated to 30-ft bgs at the northern extent. Analyses indicated a chloride concentration of 5000-ppm at the 30-ft level between the gas lines and ~1400-ppm at 17-ft bgs west of the gas lines. The center and southern portions of the west area were heavily contaminated with iron sulfide, however, this iron sulfide tested very low (<250-ppm) for chlorides indicating that it was the result of a natural gas leak. This iron sulfide was excavated, allowed to reduce back to iron oxide and then utilized to blend the material excavated at the north end. The north end was backfilled with blended material (<1000-ppm Cl) and covered with a 60' X 136' 20-mil polyvinyl liner and a final 3-ft layer of clean red sand. The center and south excavation was backfilled with the remainder of the excavated soil blended to <250-ppm Cl. -place.